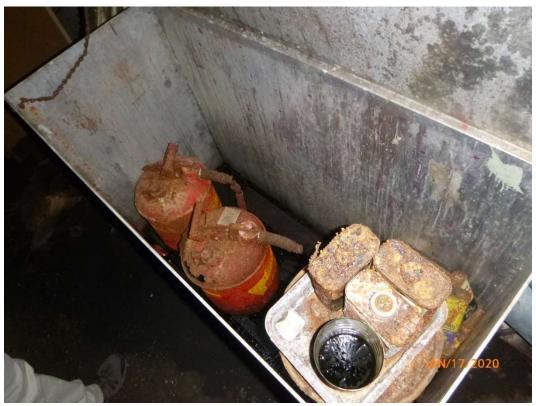

The building used a boiler as a heating source. A 225-gallon fuel oil AST was located outside the boiler room to provide fuel to the boiler. The tank looked to be in good condition and staining was not observed on the tank or on the ground surface under the tank. In the hallway outside of the boiler room was a storage container that was used to store some flammable solvents and kerosene. The containers that were stored had degraded and standing liquid was observed in the bottom of the container with noticeable petroleum staining on the concrete floor beneath the container. In the same hallway there was a pile of what appeared to be metal filings.

The separate outbuilding on the target site had a small amount of miscellaneous items in storage on the ground floor which included several empty 55-gallon drums that used to contain petroleum-based oil. The floor of the basement of the outbuilding was coated in ice making investigation difficult. It appears that a waste oil burner was used to heat the outbuilding. The