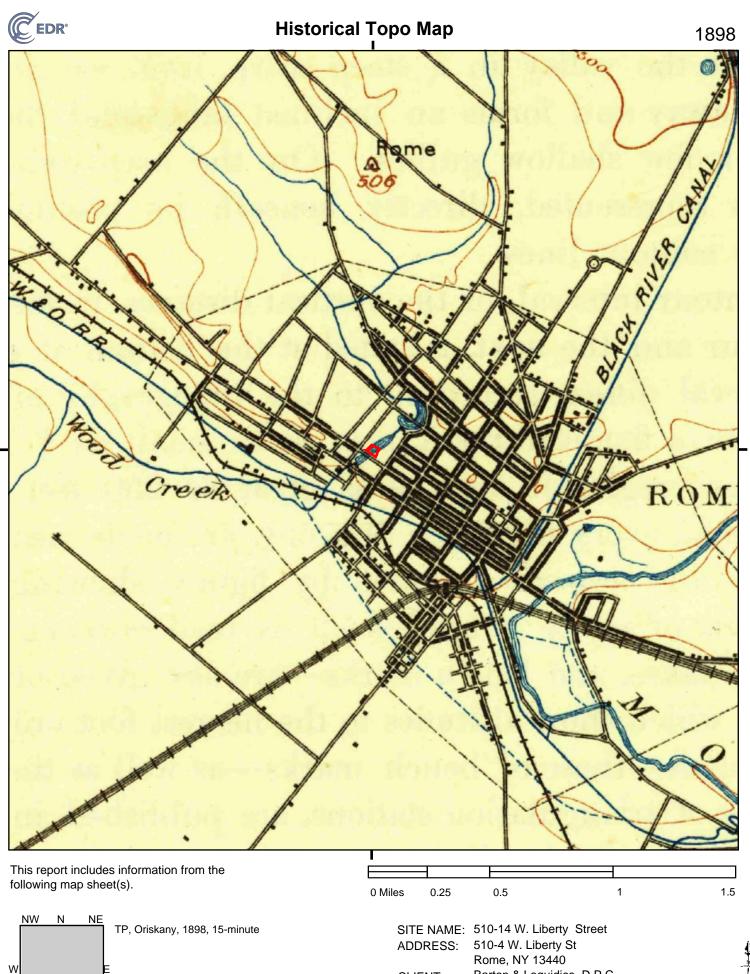

EDR also provided historic maps from the following years: 1895, 1898, 1947, 1949, and 1955. Due to the location of the target property within the City Limits, the historical maps do not provide detailed structural information.

The 1895 and 1898 15-minute quadrangles depict the target site as being primarily within Wood Creek, which is depicted as more of an elongated pond on these maps. In both maps, the target site is bordered to the south by West Liberty Street, however the adjoining street to the north is not depicted. Depicted on the maps are multiple railroad lines, one of which that passes approximately 0.25 miles south of the target site.