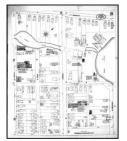

## *3. Sanborn Fire Insurance Maps*

Historical Sanborn Fire Insurance Maps for target site were provided by EDR for 1888, 1894, 1899, 1904, 1909, 1914, 1924, 1930, 1949, and 1971 are included as Attachment 6.

| Year | Description                                                                                                                                                                                                                                                                                                                                                                                                                                                                                                                                                                                                                                                |
|------|------------------------------------------------------------------------------------------------------------------------------------------------------------------------------------------------------------------------------------------------------------------------------------------------------------------------------------------------------------------------------------------------------------------------------------------------------------------------------------------------------------------------------------------------------------------------------------------------------------------------------------------------------------|
| 1888 | This map depicts the target site with two structures. The western building is located on Wood Creek and labelled as a story building formerly operated by Vidvard's Brewery with some residential space along West Liberty Street. This building is paralleled to the east by a longer, rectangular, two-story ice-house. The target site also contains a small structure along the northern boundary and West Park. According to the map, the property is adjoined to the south by residential dwellings and to the north by J. Smith's Brewery. The adjoining property to the east is vacant and the adjoining lands to the west are part of Wood Creek. |
| 1894 | This image depicts a truncated ice house (approximately half the length as the 1888 map). This map also contains a note on the former brewery indicating that the building is vacant and in need of cleaning.                                                                                                                                                                                                                                                                                                                                                                                                                                              |

| Year             | Description                                                                                                                                                                                                                                                                                                                                                                                                                                                                                                                                                                                                                                                                                                                      |
|------------------|----------------------------------------------------------------------------------------------------------------------------------------------------------------------------------------------------------------------------------------------------------------------------------------------------------------------------------------------------------------------------------------------------------------------------------------------------------------------------------------------------------------------------------------------------------------------------------------------------------------------------------------------------------------------------------------------------------------------------------|
| 1899             | This image depicts minimal changes to the structures on site, however the target property is<br>now labelled for use by The Amtmann Brewing Ale Brewery and depicts the front of the<br>building as offices (as opposed to a residential dwelling). According to the map notes the<br>building is operated using coal fuel. This image also depicts the development of the adjoining<br>property to the east as the Columbia Knitting Mills which including knitting, winding, finishing,<br>washing, drying, pressing, and shipping operations in the adjoining building.                                                                                                                                                       |
| 1904             | This image depicts the construction of a third building on the target site near the eastern property boundary for use as a warehouse. In addition, this image depicts a transition of use on the northern adjoining property from a brewery to a store.                                                                                                                                                                                                                                                                                                                                                                                                                                                                          |
| 1909             | This image depicts the addition of an underground beer cellar which includes space under and between the existing brewery building and former ice house footprint. In addition the northern adjoining property is now depicted as a cold storage warehouse. Finally Wood Creek is depicted as a significantly narrower waterway.                                                                                                                                                                                                                                                                                                                                                                                                 |
| 1914 and<br>1924 | This map depicts a change in use of the target property from the Amtmann brewery to use by the Columbia Knitting Mill. The three on-site structures are now labelled for use as storage warehouses. Notably the center building is labelled for use as an "Auto Storage area" on the 1914 map.                                                                                                                                                                                                                                                                                                                                                                                                                                   |
| 1930             | The target property appears to have transitioned ownership from the Columbia Knitting Mill to Sinnott Textile Corporation.                                                                                                                                                                                                                                                                                                                                                                                                                                                                                                                                                                                                       |
| 1949             | The 1949 image depicts numerous changes to the target site including the removal of the two eastern structures (formerly warehouses) and the construction of a larger structure along the eastern property boundary. The reconstructed building is labelled for use by the Rome Tobacco Company. The westernmost building (former brewery) appears unchanged and is still labelled as a storage area. The adjoining property to the east (506 W. Liberty Street) has also transitioned ownership and use, and is now labelled as an auto sales and service building. The adjoining property to the north has transitioned ownership to Kraft Chesses and now includes a production area in the southern portion of the building. |
| 1971             | This image no longer depicts the western building (former brewery) on the target site. The adjoining property to the east is now labelled for use as a fiberglass braiding company.                                                                                                                                                                                                                                                                                                                                                                                                                                                                                                                                              |