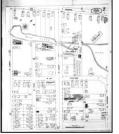

## *3. Sanborn Fire Insurance Maps*

Historical Sanborn Fire Insurance Maps for target site were provided by EDR for 1888, 1894, 1899, 1904, 1909, 1914, 1924, 1930, 1949, and 1971 are included as Attachment 6.

| Year | Description                                                                                                                                                                                                                                                                                                                                                                                                                                                                                                                                                                                                                                                |
|------|------------------------------------------------------------------------------------------------------------------------------------------------------------------------------------------------------------------------------------------------------------------------------------------------------------------------------------------------------------------------------------------------------------------------------------------------------------------------------------------------------------------------------------------------------------------------------------------------------------------------------------------------------------|
| 1888 | This map depicts the target site with two structures. The western building is located on Wood Creek and labelled as a story building formerly operated by Vidvard's Brewery with some residential space along West Liberty Street. This building is paralleled to the east by a longer, rectangular, two-story ice-house. The target site also contains a small structure along the northern boundary and West Park. According to the map, the property is adjoined to the south by residential dwellings and to the north by J. Smith's Brewery. The adjoining property to the east is vacant and the adjoining lands to the west are part of Wood Creek. |
| 1894 | This image depicts a truncated ice house (approximately half the length as the 1888 map). This map also contains a note on the former brewery indicating that the building is vacant and in need of cleaning.                                                                                                                                                                                                                                                                                                                                                                                                                                              |

| Year             | Description                                                                                                                                                                                                                                                                                                                                                                                                                                                                                                                                                                                                                                                                                                                      |
|------------------|----------------------------------------------------------------------------------------------------------------------------------------------------------------------------------------------------------------------------------------------------------------------------------------------------------------------------------------------------------------------------------------------------------------------------------------------------------------------------------------------------------------------------------------------------------------------------------------------------------------------------------------------------------------------------------------------------------------------------------|
| 1899             | This image depicts minimal changes to the structures on site, however the target property is<br>now labelled for use by The Amtmann Brewing Ale Brewery and depicts the front of the<br>building as offices (as opposed to a residential dwelling). According to the map notes the<br>building is operated using coal fuel. This image also depicts the development of the adjoining<br>property to the east as the Columbia Knitting Mills which including knitting, winding, finishing,<br>washing, drying, pressing, and shipping operations in the adjoining building.                                                                                                                                                       |
| 1904             | This image depicts the construction of a third building on the target site near the eastern property boundary for use as a warehouse. In addition, this image depicts a transition of use on the northern adjoining property from a brewery to a store.                                                                                                                                                                                                                                                                                                                                                                                                                                                                          |
| 1909             | This image depicts the addition of an underground beer cellar which includes space under and between the existing brewery building and former ice house footprint. In addition the northern adjoining property is now depicted as a cold storage warehouse. Finally Wood Creek is depicted as a significantly narrower waterway.                                                                                                                                                                                                                                                                                                                                                                                                 |
| 1914 and<br>1924 | This map depicts a change in use of the target property from the Amtmann brewery to use by the Columbia Knitting Mill. The three on-site structures are now labelled for use as storage warehouses. Notably the center building is labelled for use as an "Auto Storage area" on the 1914 map.                                                                                                                                                                                                                                                                                                                                                                                                                                   |
| 1930             | The target property appears to have transitioned ownership from the Columbia Knitting Mill to Sinnott Textile Corporation.                                                                                                                                                                                                                                                                                                                                                                                                                                                                                                                                                                                                       |
| 1949             | The 1949 image depicts numerous changes to the target site including the removal of the two eastern structures (formerly warehouses) and the construction of a larger structure along the eastern property boundary. The reconstructed building is labelled for use by the Rome Tobacco Company. The westernmost building (former brewery) appears unchanged and is still labelled as a storage area. The adjoining property to the east (506 W. Liberty Street) has also transitioned ownership and use, and is now labelled as an auto sales and service building. The adjoining property to the north has transitioned ownership to Kraft Chesses and now includes a production area in the southern portion of the building. |
| 1971             | This image no longer depicts the western building (former brewery) on the target site. The adjoining property to the east is now labelled for use as a fiberglass braiding company.                                                                                                                                                                                                                                                                                                                                                                                                                                                                                                                                              |