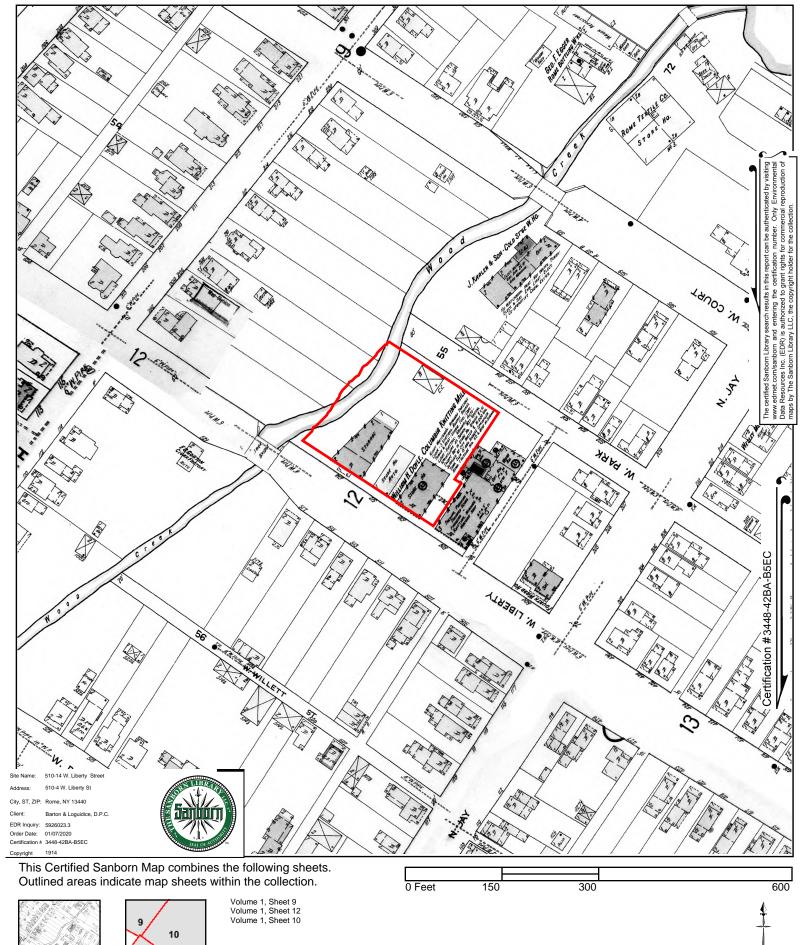

## *3. Sanborn Fire Insurance Maps*

Historical Sanborn Fire Insurance Maps for target site were provided by EDR for 1888, 1894, 1899, 1904, 1909, 1914, 1924, 1930, 1949, and 1971 are included as Attachment 6.

| Year             | Description                                                                                                                                                                                                                                                                                                                                                                                                                                                                                                                                                                                                                                                                                                                      |
|------------------|----------------------------------------------------------------------------------------------------------------------------------------------------------------------------------------------------------------------------------------------------------------------------------------------------------------------------------------------------------------------------------------------------------------------------------------------------------------------------------------------------------------------------------------------------------------------------------------------------------------------------------------------------------------------------------------------------------------------------------|
| 1899             | This image depicts minimal changes to the structures on site, however the target property is<br>now labelled for use by The Amtmann Brewing Ale Brewery and depicts the front of the<br>building as offices (as opposed to a residential dwelling). According to the map notes the<br>building is operated using coal fuel. This image also depicts the development of the adjoining<br>property to the east as the Columbia Knitting Mills which including knitting, winding, finishing,<br>washing, drying, pressing, and shipping operations in the adjoining building.                                                                                                                                                       |
| 1904             | This image depicts the construction of a third building on the target site near the eastern property boundary for use as a warehouse. In addition, this image depicts a transition of use on the northern adjoining property from a brewery to a store.                                                                                                                                                                                                                                                                                                                                                                                                                                                                          |
| 1909             | This image depicts the addition of an underground beer cellar which includes space under and between the existing brewery building and former ice house footprint. In addition the northern adjoining property is now depicted as a cold storage warehouse. Finally Wood Creek is depicted as a significantly narrower waterway.                                                                                                                                                                                                                                                                                                                                                                                                 |
| 1914 and<br>1924 | This map depicts a change in use of the target property from the Amtmann brewery to use by the Columbia Knitting Mill. The three on-site structures are now labelled for use as storage warehouses. Notably the center building is labelled for use as an "Auto Storage area" on the 1914 map.                                                                                                                                                                                                                                                                                                                                                                                                                                   |
| 1930             | The target property appears to have transitioned ownership from the Columbia Knitting Mill to Sinnott Textile Corporation.                                                                                                                                                                                                                                                                                                                                                                                                                                                                                                                                                                                                       |
| 1949             | The 1949 image depicts numerous changes to the target site including the removal of the two eastern structures (formerly warehouses) and the construction of a larger structure along the eastern property boundary. The reconstructed building is labelled for use by the Rome Tobacco Company. The westernmost building (former brewery) appears unchanged and is still labelled as a storage area. The adjoining property to the east (506 W. Liberty Street) has also transitioned ownership and use, and is now labelled as an auto sales and service building. The adjoining property to the north has transitioned ownership to Kraft Chesses and now includes a production area in the southern portion of the building. |
| 1971             | This image no longer depicts the western building (former brewery) on the target site. The adjoining property to the east is now labelled for use as a fiberglass braiding company.                                                                                                                                                                                                                                                                                                                                                                                                                                                                                                                                              |

## 4.4 Historical Use Information on Adjoining Properties

Based on a review of the Historical Topographic Maps, Historical Aerial Images, City Directories, and other available sources it appears that the target site was developed prior to 1888. Although abandoned for a period of time between in the late 1800's, the first recordable use of the facility was as a brewery both prior to 1888 and until as late as sometime between 1909 and 1914. Following use as a brewery, the facility was combined with the adjoining property to the east for use as a textile facility under ownership of the Columbia Knitting Mill and Sinnott Textile Mill. Sometime between 1930 and 1949 the property was repurposed for use by the Rome Tobacco Company. During this time the eastern two buildings were demolished or reconfigured. Between 1941 and 1947 the original brewery building was razed. The Rome Tobacco Company remained the primary occupant until sometime between 1969 and 1974. For a brief time the building was occupied by the Salvation Army Thrift Stores until sometime between 1974 and 1979 when X-Cel Enterprises operated at the target site. Sometime after 1992 X-Cel Enterprises was no longer listed, and in 2005 the target site was listed under Echo Beach Industries. Sometime after 2005 the target site appeared un-changed with no new uses or city directory listings. According to the records reviewed portions of the property were also used for residential occupancy in the 1800's and during the 1960's.