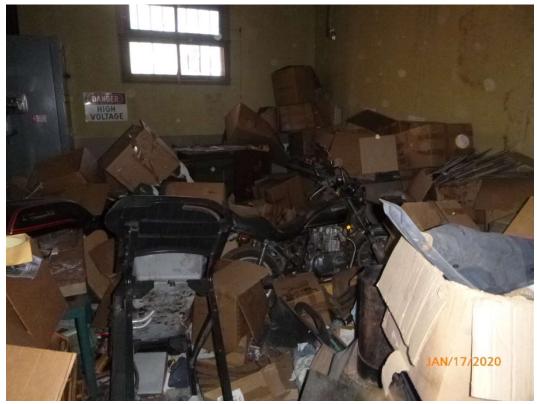

The site reconnaissance included observation of the site and surrounding areas. The investigation of the basement portion of the outbuilding was limited due to the presence of a layer of ice on the floor creating a safety concern. Exterior surfaces were covered in 2 to 3 inches of snow, preventing a complete visual inspection. Site photographs are included as Attachment 9 of this report.

The target site contained a pile of timber in the northwest corner of the property near the perimeter fencing. There was some miscellaneous garbage mixed in with the stacked lumber. Along the north edge of the fence were stacked concrete parking curbs. The outbuilding was connected to the electrical grid through a power line coming from the main building on-site. The location where the power line attached to the outbuilding was unstable and looked likely to fail as apparent in the photo log (Attachment 9). There were three pole-mounted transformers located on the target property which were indicated to be owned by National Grid. Oily or chemical staining was not observed on the transformers.