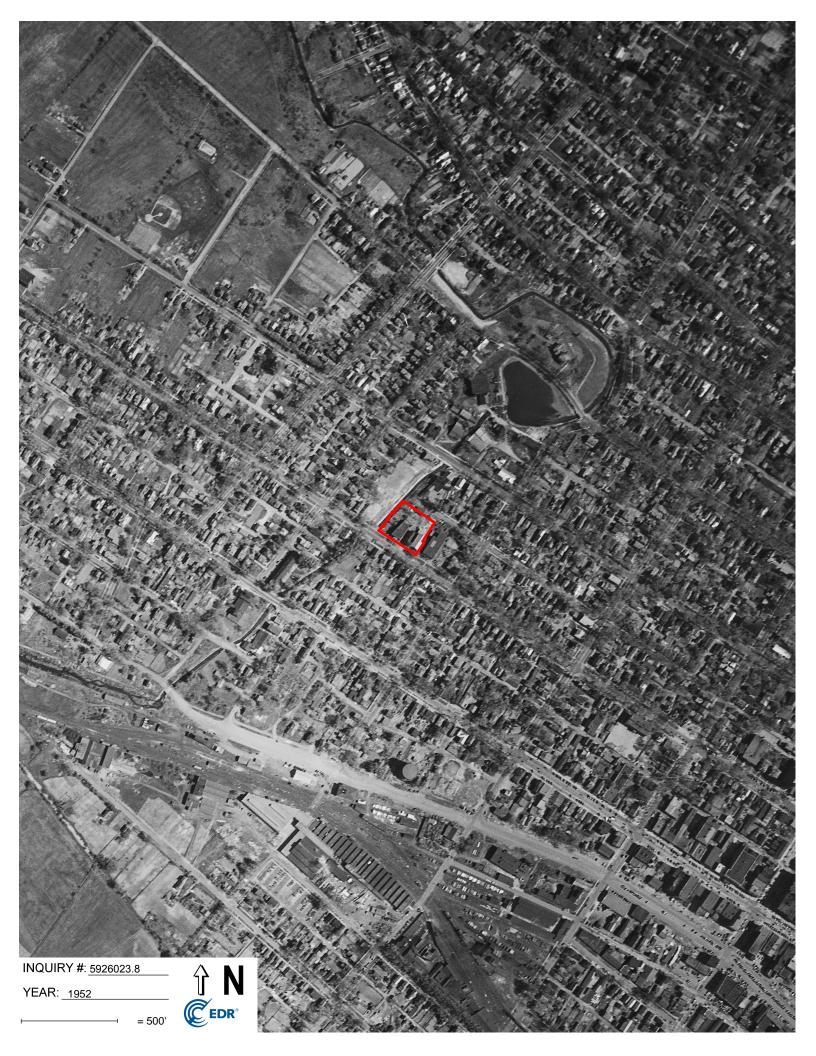

Historical aerial photographs of the site from 1941, 1952, 1956, 1960, 1974, 1985, 1989, 1997, 2006, 2009, 2013, and 2017 were obtained from EDR, Inc. and are included in this report as Attachment 4.

| Year                    | Description                                                                                                                                                                                                                                                                                                                                                                                                                                                              |
|-------------------------|--------------------------------------------------------------------------------------------------------------------------------------------------------------------------------------------------------------------------------------------------------------------------------------------------------------------------------------------------------------------------------------------------------------------------------------------------------------------------|
| 1941, 1952,<br>and 1956 | This image is not georeferenced, however the target site is still identifiable. Based on the 1941 image the target site appears to be developed with three, parallel, rectangular buildings constructed along W. Liberty Street. The site appears to be adjoined to the north and south by smaller residential buildings. The adjoining site to the east appears to have a large rectangular building. The target site is adjoined to the west by a creek and open area. |
| 1960                    | The image quality was too poor to analyze.                                                                                                                                                                                                                                                                                                                                                                                                                               |
| 1974                    | The 1974 image is the first to depict only a single rectangular building on the target site. In addition this image depicts the construction of the building complex two blocks north of the target site.                                                                                                                                                                                                                                                                |
| 1985, 1989,<br>and 1997 | The 1985 image more clearly the single building near the eastern border of the target site. In addition, the remainder of the site appears to be a parking area. The image also depicts the construction of two additional buildings (likely residential) on the western adjoining property opposite of Wood Creek.                                                                                                                                                      |
| 2006, 2009<br>and 2013  | The 2006 image depicts additional expansion of the building complex, including the razing of the adjoining properties north of the site, which is depicted as a paved parking lot. In addition the building on the adjoining property to the east appears to have been demolished and a concrete pad is visible.                                                                                                                                                         |
| 2017                    | Minimal changes to the target site are apparent, however the adjoining property to the east appears to be a mixed gravel and grass area.                                                                                                                                                                                                                                                                                                                                 |