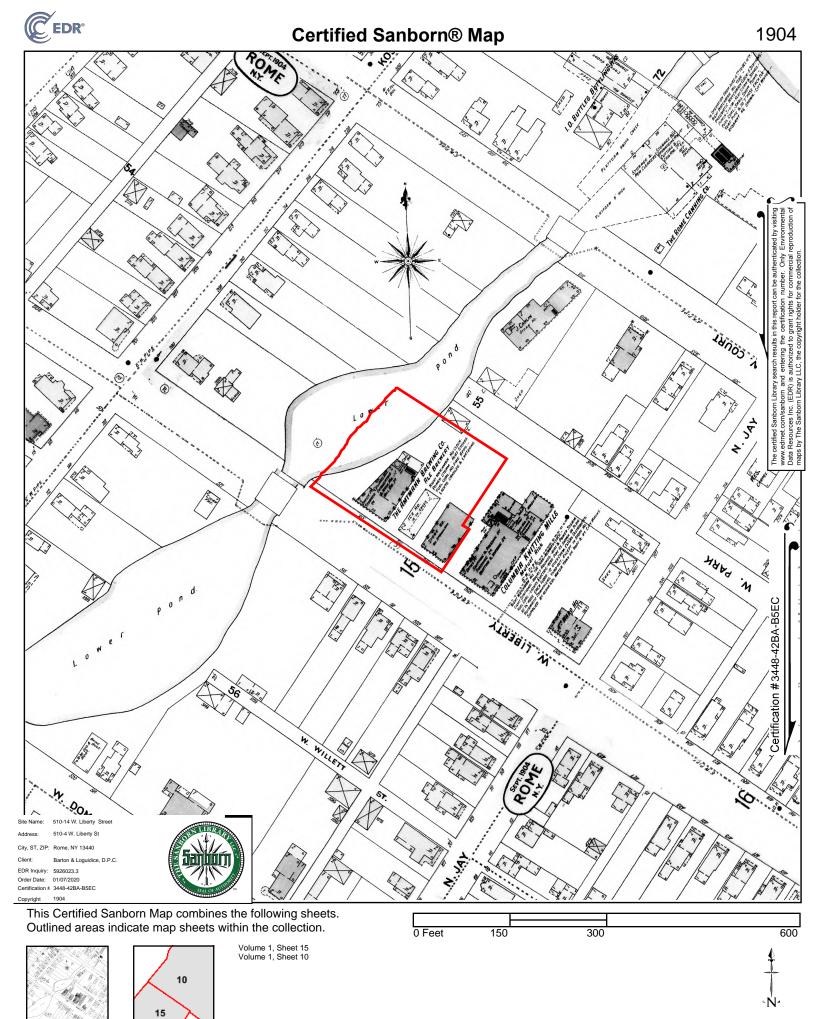

## *3. Sanborn Fire Insurance Maps*

Historical Sanborn Fire Insurance Maps for target site were provided by EDR for 1888, 1894, 1899, 1904, 1909, 1914, 1924, 1930, 1949, and 1971 are included as Attachment 6.

| Year             | Description                                                                                                                                                                                                                                                                                                                                                                                                                                                                                                                                                                                                                                                                                                                      |
|------------------|----------------------------------------------------------------------------------------------------------------------------------------------------------------------------------------------------------------------------------------------------------------------------------------------------------------------------------------------------------------------------------------------------------------------------------------------------------------------------------------------------------------------------------------------------------------------------------------------------------------------------------------------------------------------------------------------------------------------------------|
| 1899             | This image depicts minimal changes to the structures on site, however the target property is<br>now labelled for use by The Amtmann Brewing Ale Brewery and depicts the front of the<br>building as offices (as opposed to a residential dwelling). According to the map notes the<br>building is operated using coal fuel. This image also depicts the development of the adjoining<br>property to the east as the Columbia Knitting Mills which including knitting, winding, finishing,<br>washing, drying, pressing, and shipping operations in the adjoining building.                                                                                                                                                       |
| 1904             | This image depicts the construction of a third building on the target site near the eastern property boundary for use as a warehouse. In addition, this image depicts a transition of use on the northern adjoining property from a brewery to a store.                                                                                                                                                                                                                                                                                                                                                                                                                                                                          |
| 1909             | This image depicts the addition of an underground beer cellar which includes space under and between the existing brewery building and former ice house footprint. In addition the northern adjoining property is now depicted as a cold storage warehouse. Finally Wood Creek is depicted as a significantly narrower waterway.                                                                                                                                                                                                                                                                                                                                                                                                 |
| 1914 and<br>1924 | This map depicts a change in use of the target property from the Amtmann brewery to use by the Columbia Knitting Mill. The three on-site structures are now labelled for use as storage warehouses. Notably the center building is labelled for use as an "Auto Storage area" on the 1914 map.                                                                                                                                                                                                                                                                                                                                                                                                                                   |
| 1930             | The target property appears to have transitioned ownership from the Columbia Knitting Mill to Sinnott Textile Corporation.                                                                                                                                                                                                                                                                                                                                                                                                                                                                                                                                                                                                       |
| 1949             | The 1949 image depicts numerous changes to the target site including the removal of the two eastern structures (formerly warehouses) and the construction of a larger structure along the eastern property boundary. The reconstructed building is labelled for use by the Rome Tobacco Company. The westernmost building (former brewery) appears unchanged and is still labelled as a storage area. The adjoining property to the east (506 W. Liberty Street) has also transitioned ownership and use, and is now labelled as an auto sales and service building. The adjoining property to the north has transitioned ownership to Kraft Chesses and now includes a production area in the southern portion of the building. |
| 1971             | This image no longer depicts the western building (former brewery) on the target site. The adjoining property to the east is now labelled for use as a fiberglass braiding company.                                                                                                                                                                                                                                                                                                                                                                                                                                                                                                                                              |

## 4.4 Historical Use Information on Adjoining Properties

Based on a review of the Historical Topographic Maps, Historical Aerial Images, City Directories, and other available sources it appears that the target site was developed prior to 1888. Although abandoned for a period of time between in the late 1800's, the first recordable use of the facility was as a brewery both prior to 1888 and until as late as sometime between 1909 and 1914. Following use as a brewery, the facility was combined with the adjoining property to the east for use as a textile facility under ownership of the Columbia Knitting Mill and Sinnott Textile Mill. Sometime between 1930 and 1949 the property was repurposed for use by the Rome Tobacco Company. During this time the eastern two buildings were demolished or reconfigured. Between 1941 and 1947 the original brewery building was razed. The Rome Tobacco Company remained the primary occupant until sometime between 1969 and 1974. For a brief time the building was occupied by the Salvation Army Thrift Stores until sometime between 1974 and 1979 when X-Cel Enterprises operated at the target site. Sometime after 1992 X-Cel Enterprises was no longer listed, and in 2005 the target site was listed under Echo Beach Industries. Sometime after 2005 the target site appeared un-changed with no new uses or city directory listings. According to the records reviewed portions of the property were also used for residential occupancy in the 1800's and during the 1960's.