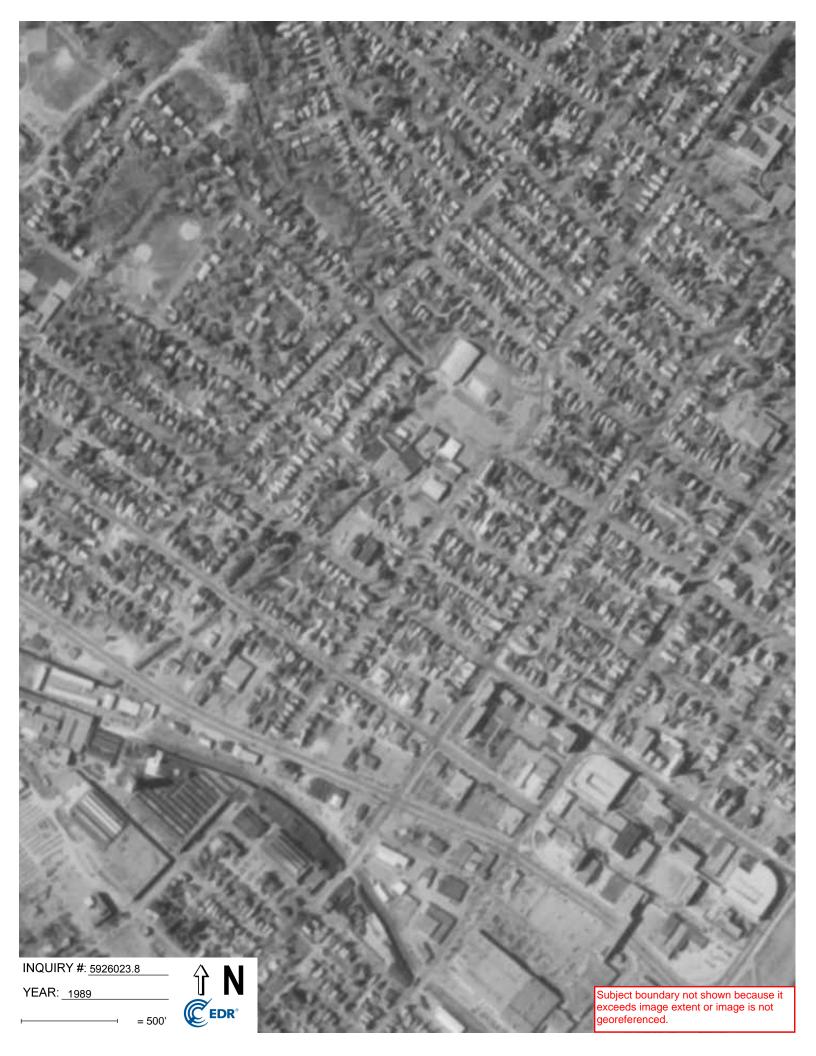

Historical aerial photographs of the site from 1941, 1952, 1956, 1960, 1974, 1985, 1989, 1997, 2006, 2009, 2013, and 2017 were obtained from EDR, Inc. and are included in this report as Attachment 4.

| Year                    | Description                                                                                                                                                                                                                                                                                                                                                                                                                                                              |
|-------------------------|--------------------------------------------------------------------------------------------------------------------------------------------------------------------------------------------------------------------------------------------------------------------------------------------------------------------------------------------------------------------------------------------------------------------------------------------------------------------------|
| 1941, 1952,<br>and 1956 | This image is not georeferenced, however the target site is still identifiable. Based on the 1941 image the target site appears to be developed with three, parallel, rectangular buildings constructed along W. Liberty Street. The site appears to be adjoined to the north and south by smaller residential buildings. The adjoining site to the east appears to have a large rectangular building. The target site is adjoined to the west by a creek and open area. |
| 1960                    | The image quality was too poor to analyze.                                                                                                                                                                                                                                                                                                                                                                                                                               |
| 1974                    | The 1974 image is the first to depict only a single rectangular building on the target site. In addition this image depicts the construction of the building complex two blocks north of the target site.                                                                                                                                                                                                                                                                |
| 1985, 1989,<br>and 1997 | The 1985 image more clearly the single building near the eastern border of the target site. In addition, the remainder of the site appears to be a parking area. The image also depicts the construction of two additional buildings (likely residential) on the western adjoining property opposite of Wood Creek.                                                                                                                                                      |
| 2006, 2009<br>and 2013  | The 2006 image depicts additional expansion of the building complex, including the razing of the adjoining properties north of the site, which is depicted as a paved parking lot. In addition the building on the adjoining property to the east appears to have been demolished and a concrete pad is visible.                                                                                                                                                         |
| 2017                    | Minimal changes to the target site are apparent, however the adjoining property to the east appears to be a mixed gravel and grass area.                                                                                                                                                                                                                                                                                                                                 |