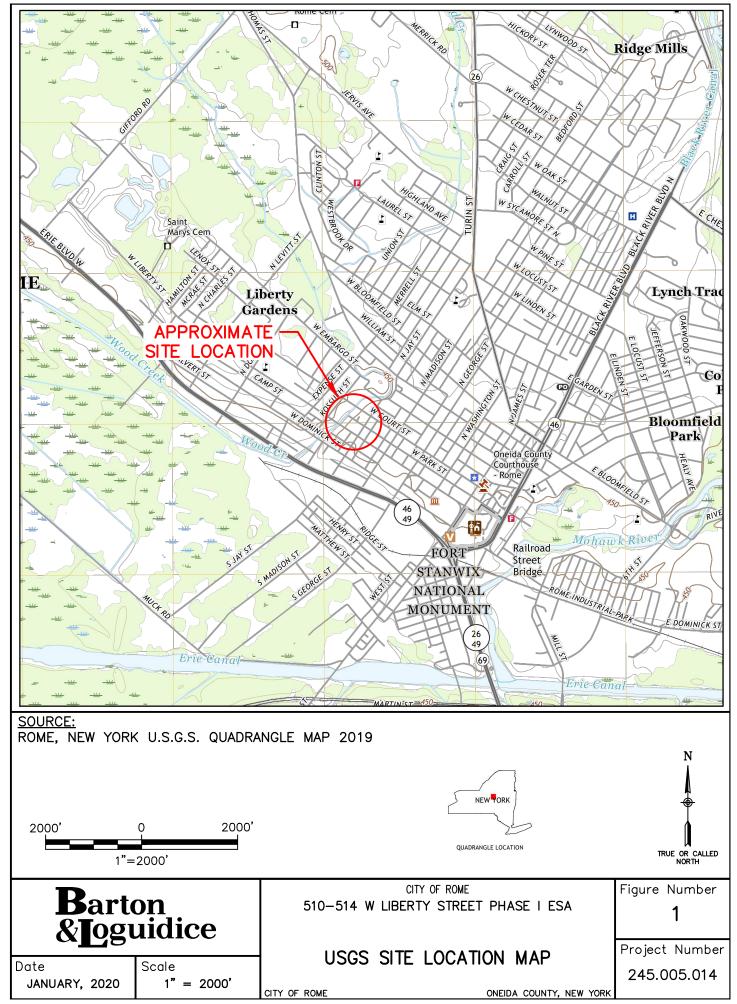

#### 1.1 Purpose

The City of Rome has retained Barton & Loguidice, D.P.C. (B&L), to conduct a Phase I Environmental Site Assessment (Phase I ESA) of the target site located at 510-514 West Liberty Street in Rome, Oneida County, New York (see Figure 1 - Site Location Map). This Phase I Environmental Site Assessment Report was prepared for the exclusive use of the City of Rome.

#### 2.1 Location

The target site is comprised of a single tax parcel (242.006-3-63) approximately 0.87 acres in size located at 510-514 West Liberty Street in the City of Rome, Oneida County, New York.

## 1. USGS Topographic Map

The 2013 USGS 7.5-minute Rome, NY quadrangle does not include detailed information regarding structures. The map depicts the target site bounded to the north by West Park Street, to the south by West Liberty Street, and to the west by Wood Creek. The site is located within the City Limits of Rome northwest of NYS Routes 46 and 69. The site is depicted at approximately 450 feet above mean sea level (amsl) on a site that slopes towards Wood Creak to the west. The site is also located approximately 1 mile north of the Mohawk River/Erie Canal.