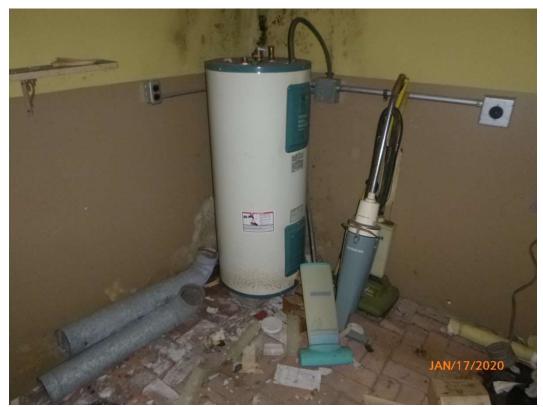

Along the west side of the building was a hallway that was used for office space and storage and a room used for the sprinkler system. The room that contained the sprinkler system also had a hot water heater, York heat pump, and a Bryant heating unit. This room had storage cabinets that contained household cleaning supplies. The hallway adjoining the sprinkler system room had a small cubicle office space that was being used as storage for extra bar lights and fluorescent bulbs. At the north end of the hallway was a storage area and an electrical panel that was inaccessible due to the clutter.

The separate outbuilding on the target site had a small amount of miscellaneous items in storage on the ground floor which included several empty 55-gallon drums that used to contain petroleum-based oil. The floor of the basement of the outbuilding was coated in ice making investigation difficult. It appears that a waste oil burner was used to heat the outbuilding. The