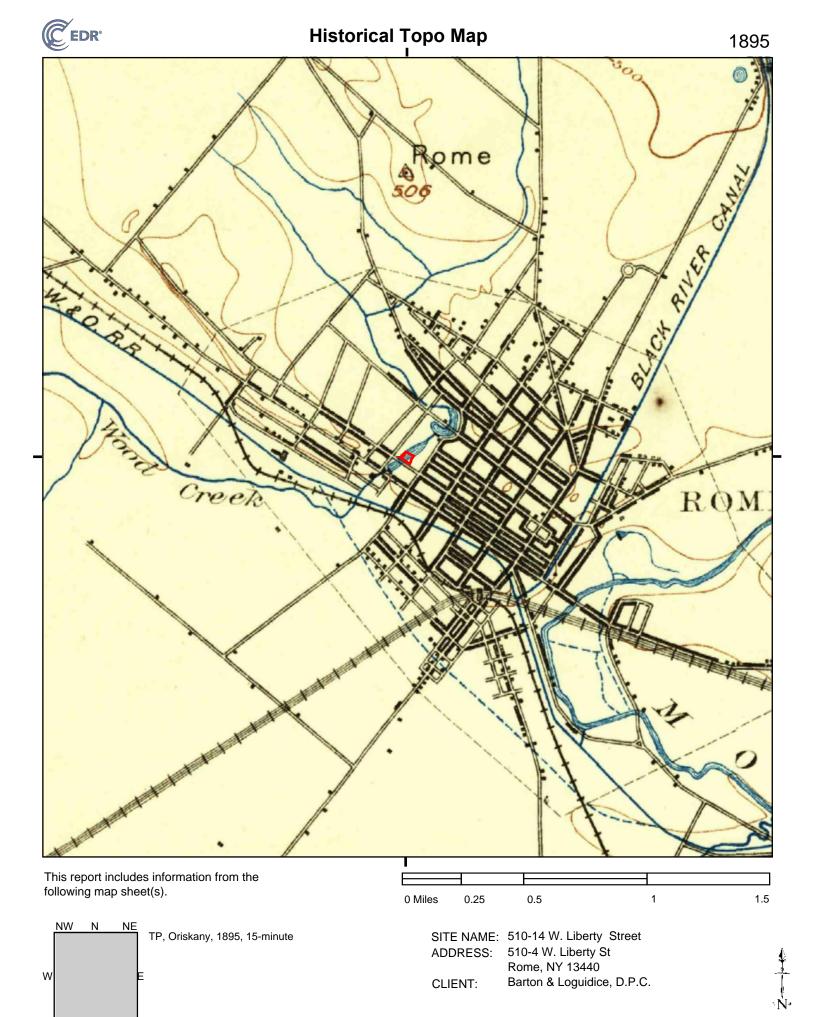

EDR also provided historic maps from the following years: 1895, 1898, 1947, 1949, and 1955. Due to the location of the target property within the City Limits, the historical maps do not provide detailed structural information.

The 1895 and 1898 15-minute quadrangles depict the target site as being primarily within Wood Creek, which is depicted as more of an elongated pond on these maps. In both maps, the target site is bordered to the south by West Liberty Street, however the adjoining street to the north is not depicted. Depicted on the maps are multiple railroad lines, one of which that passes approximately 0.25 miles south of the target site.