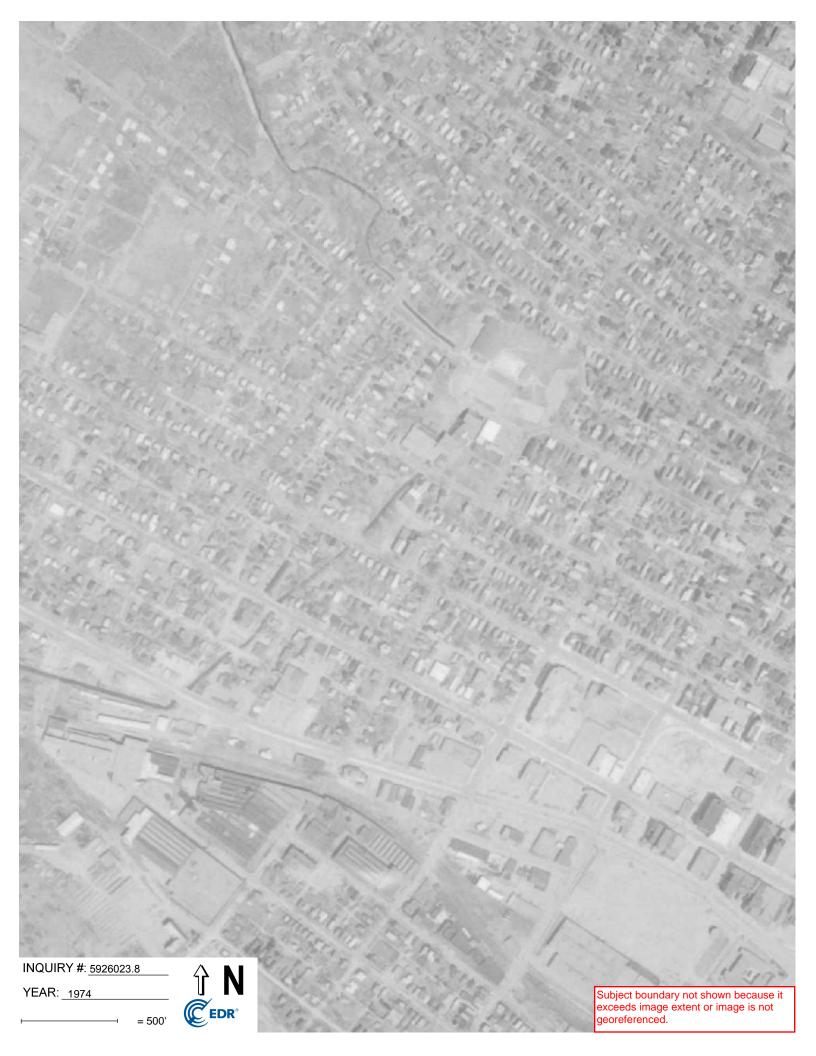

Historical aerial photographs of the site from 1941, 1952, 1956, 1960, 1974, 1985, 1989, 1997, 2006, 2009, 2013, and 2017 were obtained from EDR, Inc. and are included in this report as Attachment 4.

| Year                    | Description                                                                                                                                                                                                                                                                                                                                                                                                                                                              |
|-------------------------|--------------------------------------------------------------------------------------------------------------------------------------------------------------------------------------------------------------------------------------------------------------------------------------------------------------------------------------------------------------------------------------------------------------------------------------------------------------------------|
| 1941, 1952,<br>and 1956 | This image is not georeferenced, however the target site is still identifiable. Based on the 1941 image the target site appears to be developed with three, parallel, rectangular buildings constructed along W. Liberty Street. The site appears to be adjoined to the north and south by smaller residential buildings. The adjoining site to the east appears to have a large rectangular building. The target site is adjoined to the west by a creek and open area. |
| 1960                    | The image quality was too poor to analyze.                                                                                                                                                                                                                                                                                                                                                                                                                               |
| 1974                    | The 1974 image is the first to depict only a single rectangular building on the target site. In addition this image depicts the construction of the building complex two blocks north of the target site.                                                                                                                                                                                                                                                                |
| 1985, 1989,<br>and 1997 | The 1985 image more clearly the single building near the eastern border of the target site. In addition, the remainder of the site appears to be a parking area. The image also depicts the construction of two additional buildings (likely residential) on the western adjoining property opposite of Wood Creek.                                                                                                                                                      |
| 2006, 2009<br>and 2013  | The 2006 image depicts additional expansion of the building complex, including the razing of the adjoining properties north of the site, which is depicted as a paved parking lot. In addition the building on the adjoining property to the east appears to have been demolished and a concrete pad is visible.                                                                                                                                                         |
| 2017                    | Minimal changes to the target site are apparent, however the adjoining property to the east appears to be a mixed gravel and grass area.                                                                                                                                                                                                                                                                                                                                 |