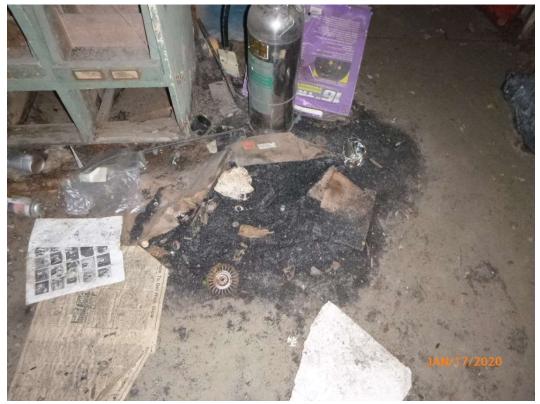

The building used a boiler as a heating source. A 225-gallon fuel oil AST was located outside the boiler room to provide fuel to the boiler. The tank looked to be in good condition and staining was not observed on the tank or on the ground surface under the tank. In the hallway outside of the boiler room was a storage container that was used to store some flammable solvents and kerosene. The containers that were stored had degraded and standing liquid was observed in the bottom of the container with noticeable petroleum staining on the concrete floor beneath the container. In the same hallway there was a pile of what appeared to be metal filings.