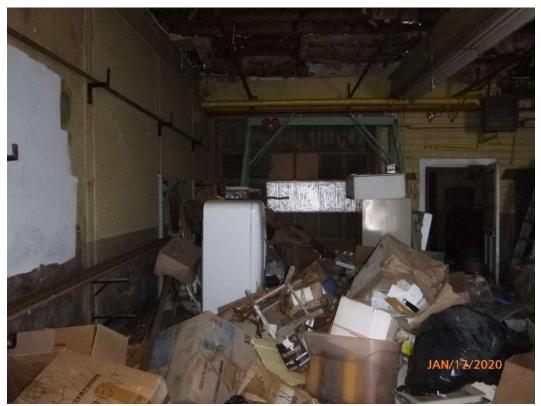

#### 5.2 Site Observations

The target site is in the City of Rome and consists of a two-story brick building of approximately 9,500 square feet and an outbuilding that has access to a basement. The property is currently unoccupied and in disrepair.

#### 5.3 Site Structures

The front of the building, located along West Liberty Street, consists of office spaces, the sprinkler system, and a staircase to the second floor. The main area of the building is a room previously used for manufacturing and an adjacent storage area with a small cubicle space and the main breakers for the building. The rear of the building contains an informal automobile repair shop, the boiler room, and a storage room. The wood floor of the manufacturing portion of the building showed signs of damage and had partially collapsed into the basement in one area. The floors in the rest of the building were not clearly visible in places due to the large volume of stored miscellaneous items.

The second floor of the building was formerly used as office space with a large open room that may have been used as additional storage. There were two offices on the second floor and one bathroom. The upper portion of a piece of manufacturing equipment on the first floor was visible in the southwest corner of the room. The floor was mostly obstructed during the site visit. There were some stored chemicals located on the second floor, with a visible label indicated that they were dry chlorinators distributed by Olin Chemicals. There were eight (8) containers of the dry chlorinator observed, approximately 5-gallons each.