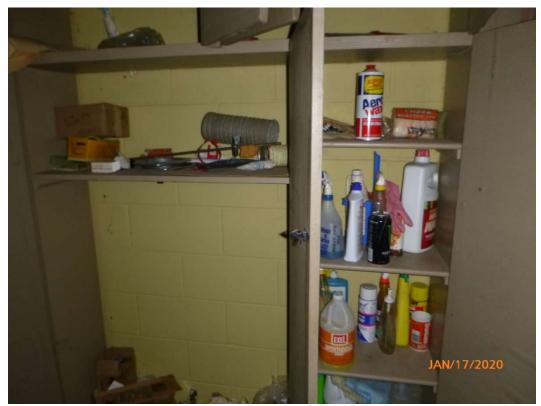

The building used a boiler as a heating source. A 225-gallon fuel oil AST was located outside the boiler room to provide fuel to the boiler. The tank looked to be in good condition and staining was not observed on the tank or on the ground surface under the tank. In the hallway outside of the boiler room was a storage container that was used to store some flammable solvents and kerosene. The containers that were stored had degraded and standing liquid was observed in the bottom of the container with noticeable petroleum staining on the concrete floor beneath the container. In the same hallway there was a pile of what appeared to be metal filings.

Along the west side of the building was a hallway that was used for office space and storage and a room used for the sprinkler system. The room that contained the sprinkler system also had a hot water heater, York heat pump, and a Bryant heating unit. This room had storage cabinets that contained household cleaning supplies. The hallway adjoining the sprinkler system room had a small cubicle office space that was being used as storage for extra bar lights and fluorescent bulbs. At the north end of the hallway was a storage area and an electrical panel that was inaccessible due to the clutter.