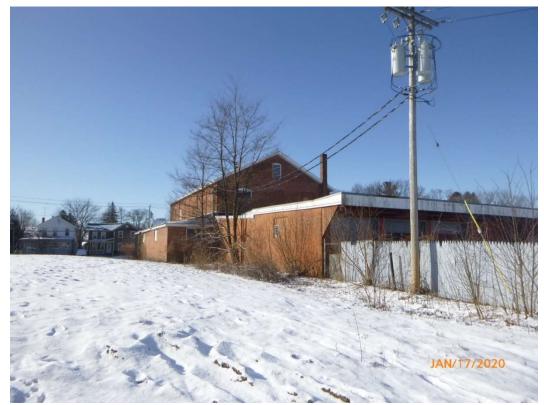

#### 5.2 Site Observations

The target site is in the City of Rome and consists of a two-story brick building of approximately 9,500 square feet and an outbuilding that has access to a basement. The property is currently unoccupied and in disrepair.

#### 5.3 Site Structures

The front of the building, located along West Liberty Street, consists of office spaces, the sprinkler system, and a staircase to the second floor. The main area of the building is a room previously used for manufacturing and an adjacent storage area with a small cubicle space and the main breakers for the building. The rear of the building contains an informal automobile repair shop, the boiler room, and a storage room. The wood floor of the manufacturing portion of the building showed signs of damage and had partially collapsed into the basement in one area. The floors in the rest of the building were not clearly visible in places due to the large volume of stored miscellaneous items.