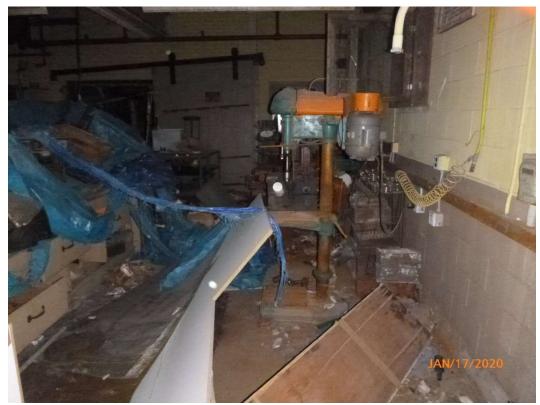

#### 5.3 Site Structures

The front of the building, located along West Liberty Street, consists of office spaces, the sprinkler system, and a staircase to the second floor. The main area of the building is a room previously used for manufacturing and an adjacent storage area with a small cubicle space and the main breakers for the building. The rear of the building contains an informal automobile repair shop, the boiler room, and a storage room. The wood floor of the manufacturing portion of the building showed signs of damage and had partially collapsed into the basement in one area. The floors in the rest of the building were not clearly visible in places due to the large volume of stored miscellaneous items.

The manufacturing area of the building had old cast iron machinery related to when the building was historically used as a textile mill (refer to photographs in Attachment 9). The wood floor in this area of the building was unobstructed and clearly visible and staining was not observed, but there was an area in which the floor had collapsed in the middle of the room. There were numerous leftover spools of thread in this room. The machinery within this area was not observed to have contained petroleum based oils.