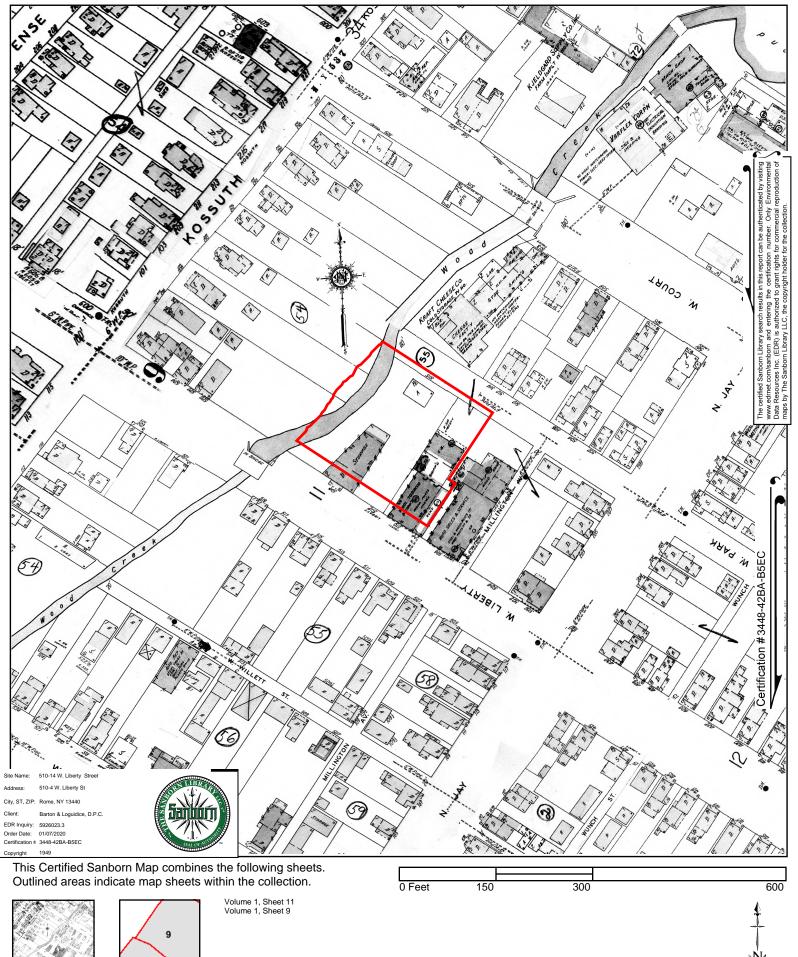

## *3. Sanborn Fire Insurance Maps*

Historical Sanborn Fire Insurance Maps for target site were provided by EDR for 1888, 1894, 1899, 1904, 1909, 1914, 1924, 1930, 1949, and 1971 are included as Attachment 6.

| Year             | Description                                                                                                                                                                                                                                                                                                                                                                                                                                                                                                                                                                                                                                                                                                                      |
|------------------|----------------------------------------------------------------------------------------------------------------------------------------------------------------------------------------------------------------------------------------------------------------------------------------------------------------------------------------------------------------------------------------------------------------------------------------------------------------------------------------------------------------------------------------------------------------------------------------------------------------------------------------------------------------------------------------------------------------------------------|
| 1899             | This image depicts minimal changes to the structures on site, however the target property is<br>now labelled for use by The Amtmann Brewing Ale Brewery and depicts the front of the<br>building as offices (as opposed to a residential dwelling). According to the map notes the<br>building is operated using coal fuel. This image also depicts the development of the adjoining<br>property to the east as the Columbia Knitting Mills which including knitting, winding, finishing,<br>washing, drying, pressing, and shipping operations in the adjoining building.                                                                                                                                                       |
| 1904             | This image depicts the construction of a third building on the target site near the eastern property boundary for use as a warehouse. In addition, this image depicts a transition of use on the northern adjoining property from a brewery to a store.                                                                                                                                                                                                                                                                                                                                                                                                                                                                          |
| 1909             | This image depicts the addition of an underground beer cellar which includes space under and between the existing brewery building and former ice house footprint. In addition the northern adjoining property is now depicted as a cold storage warehouse. Finally Wood Creek is depicted as a significantly narrower waterway.                                                                                                                                                                                                                                                                                                                                                                                                 |
| 1914 and<br>1924 | This map depicts a change in use of the target property from the Amtmann brewery to use by the Columbia Knitting Mill. The three on-site structures are now labelled for use as storage warehouses. Notably the center building is labelled for use as an "Auto Storage area" on the 1914 map.                                                                                                                                                                                                                                                                                                                                                                                                                                   |
| 1930             | The target property appears to have transitioned ownership from the Columbia Knitting Mill to Sinnott Textile Corporation.                                                                                                                                                                                                                                                                                                                                                                                                                                                                                                                                                                                                       |
| 1949             | The 1949 image depicts numerous changes to the target site including the removal of the two eastern structures (formerly warehouses) and the construction of a larger structure along the eastern property boundary. The reconstructed building is labelled for use by the Rome Tobacco Company. The westernmost building (former brewery) appears unchanged and is still labelled as a storage area. The adjoining property to the east (506 W. Liberty Street) has also transitioned ownership and use, and is now labelled as an auto sales and service building. The adjoining property to the north has transitioned ownership to Kraft Chesses and now includes a production area in the southern portion of the building. |
| 1971             | This image no longer depicts the western building (former brewery) on the target site. The adjoining property to the east is now labelled for use as a fiberglass braiding company.                                                                                                                                                                                                                                                                                                                                                                                                                                                                                                                                              |