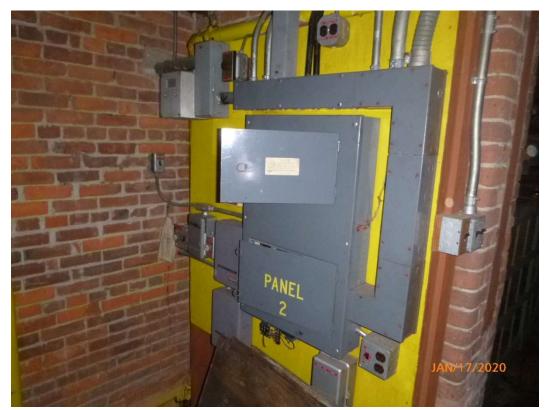

Along the west side of the building was a hallway that was used for office space and storage and a room used for the sprinkler system. The room that contained the sprinkler system also had a hot water heater, York heat pump, and a Bryant heating unit. This room had storage cabinets that contained household cleaning supplies. The hallway adjoining the sprinkler system room had a small cubicle office space that was being used as storage for extra bar lights and fluorescent bulbs. At the north end of the hallway was a storage area and an electrical panel that was inaccessible due to the clutter.