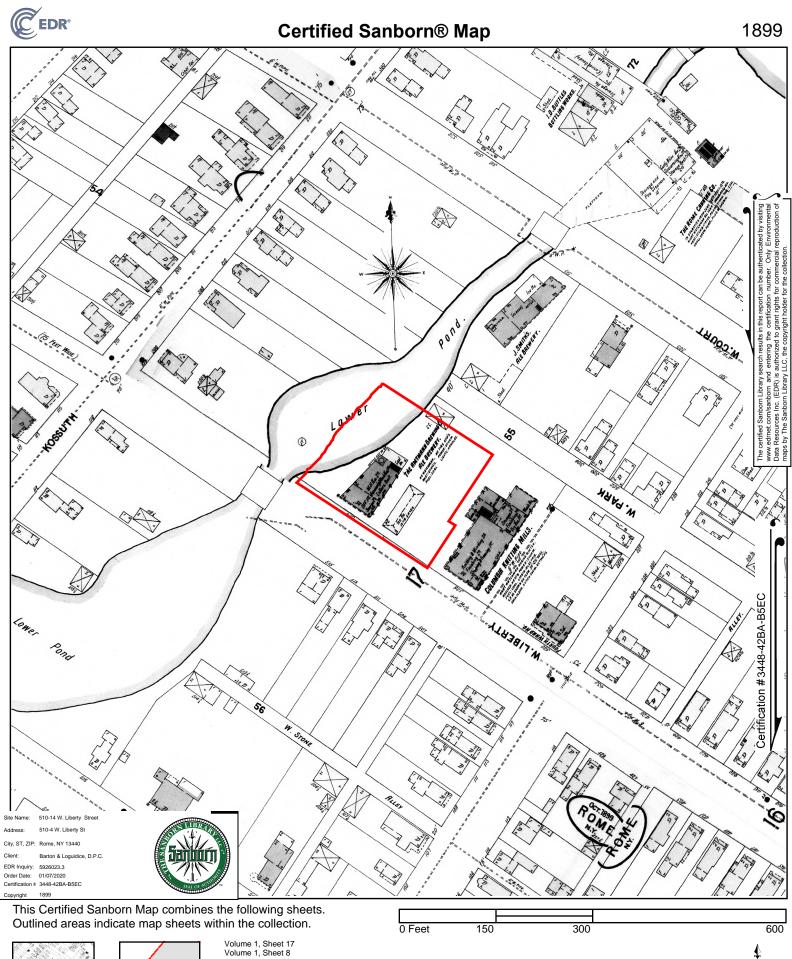

## *3. Sanborn Fire Insurance Maps*

Historical Sanborn Fire Insurance Maps for target site were provided by EDR for 1888, 1894, 1899, 1904, 1909, 1914, 1924, 1930, 1949, and 1971 are included as Attachment 6.

| Year             | Description                                                                                                                                                                                                                                                                                                                                                                                                                                                                                                                                                                                                                                                                                                                      |
|------------------|----------------------------------------------------------------------------------------------------------------------------------------------------------------------------------------------------------------------------------------------------------------------------------------------------------------------------------------------------------------------------------------------------------------------------------------------------------------------------------------------------------------------------------------------------------------------------------------------------------------------------------------------------------------------------------------------------------------------------------|
| 1899             | This image depicts minimal changes to the structures on site, however the target property is<br>now labelled for use by The Amtmann Brewing Ale Brewery and depicts the front of the<br>building as offices (as opposed to a residential dwelling). According to the map notes the<br>building is operated using coal fuel. This image also depicts the development of the adjoining<br>property to the east as the Columbia Knitting Mills which including knitting, winding, finishing,<br>washing, drying, pressing, and shipping operations in the adjoining building.                                                                                                                                                       |
| 1904             | This image depicts the construction of a third building on the target site near the eastern property boundary for use as a warehouse. In addition, this image depicts a transition of use on the northern adjoining property from a brewery to a store.                                                                                                                                                                                                                                                                                                                                                                                                                                                                          |
| 1909             | This image depicts the addition of an underground beer cellar which includes space under and between the existing brewery building and former ice house footprint. In addition the northern adjoining property is now depicted as a cold storage warehouse. Finally Wood Creek is depicted as a significantly narrower waterway.                                                                                                                                                                                                                                                                                                                                                                                                 |
| 1914 and<br>1924 | This map depicts a change in use of the target property from the Amtmann brewery to use by the Columbia Knitting Mill. The three on-site structures are now labelled for use as storage warehouses. Notably the center building is labelled for use as an "Auto Storage area" on the 1914 map.                                                                                                                                                                                                                                                                                                                                                                                                                                   |
| 1930             | The target property appears to have transitioned ownership from the Columbia Knitting Mill to Sinnott Textile Corporation.                                                                                                                                                                                                                                                                                                                                                                                                                                                                                                                                                                                                       |
| 1949             | The 1949 image depicts numerous changes to the target site including the removal of the two eastern structures (formerly warehouses) and the construction of a larger structure along the eastern property boundary. The reconstructed building is labelled for use by the Rome Tobacco Company. The westernmost building (former brewery) appears unchanged and is still labelled as a storage area. The adjoining property to the east (506 W. Liberty Street) has also transitioned ownership and use, and is now labelled as an auto sales and service building. The adjoining property to the north has transitioned ownership to Kraft Chesses and now includes a production area in the southern portion of the building. |
| 1971             | This image no longer depicts the western building (former brewery) on the target site. The adjoining property to the east is now labelled for use as a fiberglass braiding company.                                                                                                                                                                                                                                                                                                                                                                                                                                                                                                                                              |