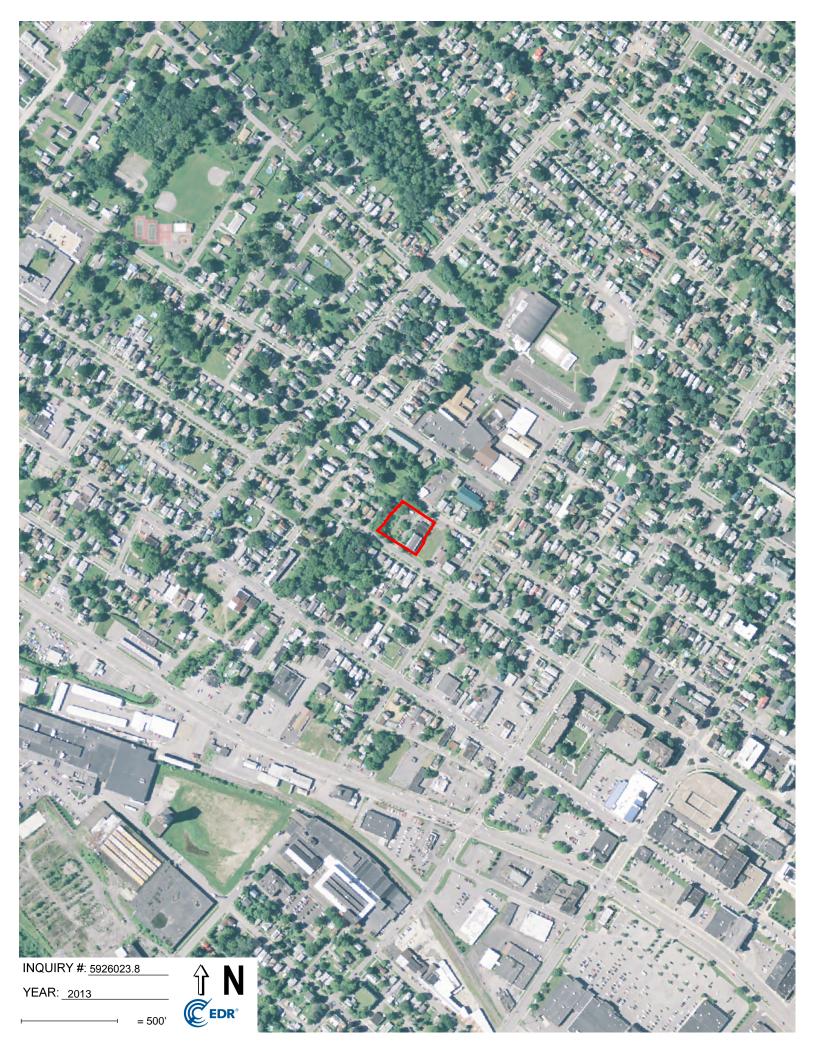

Historical aerial photographs of the site from 1941, 1952, 1956, 1960, 1974, 1985, 1989, 1997, 2006, 2009, 2013, and 2017 were obtained from EDR, Inc. and are included in this report as Attachment 4.

| Year                    | Description                                                                                                                                                                                                                                                                                                                                                                                                                                                              |
|-------------------------|--------------------------------------------------------------------------------------------------------------------------------------------------------------------------------------------------------------------------------------------------------------------------------------------------------------------------------------------------------------------------------------------------------------------------------------------------------------------------|
| 1941, 1952,<br>and 1956 | This image is not georeferenced, however the target site is still identifiable. Based on the 1941 image the target site appears to be developed with three, parallel, rectangular buildings constructed along W. Liberty Street. The site appears to be adjoined to the north and south by smaller residential buildings. The adjoining site to the east appears to have a large rectangular building. The target site is adjoined to the west by a creek and open area. |
| 1960                    | The image quality was too poor to analyze.                                                                                                                                                                                                                                                                                                                                                                                                                               |
| 1974                    | The 1974 image is the first to depict only a single rectangular building on the target site. In addition this image depicts the construction of the building complex two blocks north of the target site.                                                                                                                                                                                                                                                                |
| 1985, 1989,<br>and 1997 | The 1985 image more clearly the single building near the eastern border of the target site. In addition, the remainder of the site appears to be a parking area. The image also depicts the construction of two additional buildings (likely residential) on the western adjoining property opposite of Wood Creek.                                                                                                                                                      |
| 2006, 2009<br>and 2013  | The 2006 image depicts additional expansion of the building complex, including the razing of the adjoining properties north of the site, which is depicted as a paved parking lot. In addition the building on the adjoining property to the east appears to have been demolished and a concrete pad is visible.                                                                                                                                                         |
| 2017                    | Minimal changes to the target site are apparent, however the adjoining property to the east appears to be a mixed gravel and grass area.                                                                                                                                                                                                                                                                                                                                 |