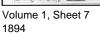

## *3. Sanborn Fire Insurance Maps*

Historical Sanborn Fire Insurance Maps for target site were provided by EDR for 1888, 1894, 1899, 1904, 1909, 1914, 1924, 1930, 1949, and 1971 are included as Attachment 6.

| Year | Description                                                                                                                                                                                                                                                                                                                                                                                                                                                                                                                                                                                                                                                |
|------|------------------------------------------------------------------------------------------------------------------------------------------------------------------------------------------------------------------------------------------------------------------------------------------------------------------------------------------------------------------------------------------------------------------------------------------------------------------------------------------------------------------------------------------------------------------------------------------------------------------------------------------------------------|
| 1888 | This map depicts the target site with two structures. The western building is located on Wood Creek and labelled as a story building formerly operated by Vidvard's Brewery with some residential space along West Liberty Street. This building is paralleled to the east by a longer, rectangular, two-story ice-house. The target site also contains a small structure along the northern boundary and West Park. According to the map, the property is adjoined to the south by residential dwellings and to the north by J. Smith's Brewery. The adjoining property to the east is vacant and the adjoining lands to the west are part of Wood Creek. |
| 1894 | This image depicts a truncated ice house (approximately half the length as the 1888 map). This map also contains a note on the former brewery indicating that the building is vacant and in need of cleaning.                                                                                                                                                                                                                                                                                                                                                                                                                                              |