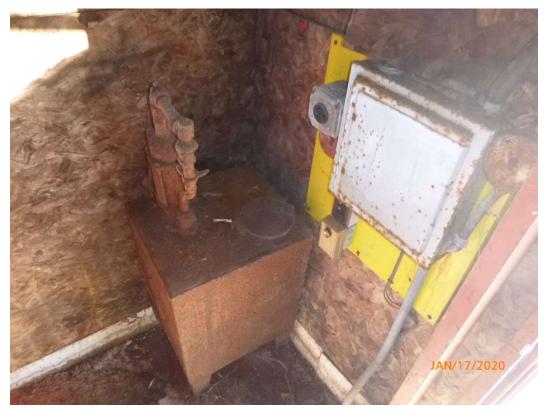

The building used a boiler as a heating source. A 225-gallon fuel oil AST was located outside the boiler room to provide fuel to the boiler. The tank looked to be in good condition and staining was not observed on the tank or on the ground surface under the tank. In the hallway outside of the boiler room was a storage container that was used to store some flammable solvents and kerosene. The containers that were stored had degraded and standing liquid was observed in the bottom of the container with noticeable petroleum staining on the concrete floor beneath the container. In the same hallway there was a pile of what appeared to be metal filings.