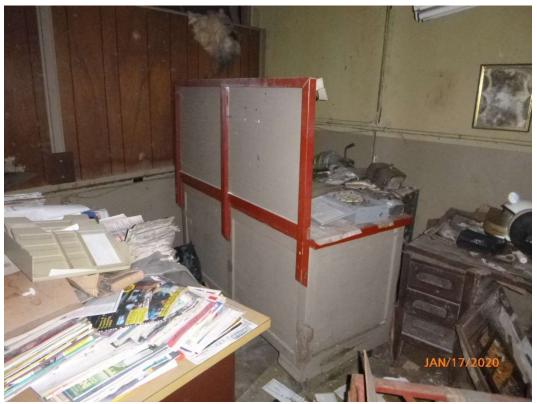

The site reconnaissance included observation of the site and surrounding areas. The investigation of the basement portion of the outbuilding was limited due to the presence of a layer of ice on the floor creating a safety concern. Exterior surfaces were covered in 2 to 3 inches of snow, preventing a complete visual inspection. Site photographs are included as Attachment 9 of this report.

#### 5.3 Site Structures

The front of the building, located along West Liberty Street, consists of office spaces, the sprinkler system, and a staircase to the second floor. The main area of the building is a room previously used for manufacturing and an adjacent storage area with a small cubicle space and the main breakers for the building. The rear of the building contains an informal automobile repair shop, the boiler room, and a storage room. The wood floor of the manufacturing portion of the building showed signs of damage and had partially collapsed into the basement in one area. The floors in the rest of the building were not clearly visible in places due to the large volume of stored miscellaneous items.

Along the west side of the building was a hallway that was used for office space and storage and a room used for the sprinkler system. The room that contained the sprinkler system also had a hot water heater, York heat pump, and a Bryant heating unit. This room had storage cabinets that contained household cleaning supplies. The hallway adjoining the sprinkler system room had a small cubicle office space that was being used as storage for extra bar lights and fluorescent bulbs. At the north end of the hallway was a storage area and an electrical panel that was inaccessible due to the clutter.