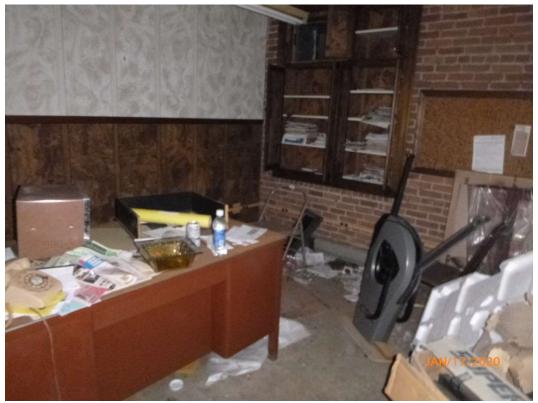

The site reconnaissance included observation of the site and surrounding areas. The investigation of the basement portion of the outbuilding was limited due to the presence of a layer of ice on the floor creating a safety concern. Exterior surfaces were covered in 2 to 3 inches of snow, preventing a complete visual inspection. Site photographs are included as Attachment 9 of this report.

Along the west side of the building was a hallway that was used for office space and storage and a room used for the sprinkler system. The room that contained the sprinkler system also had a hot water heater, York heat pump, and a Bryant heating unit. This room had storage cabinets that contained household cleaning supplies. The hallway adjoining the sprinkler system room had a small cubicle office space that was being used as storage for extra bar lights and fluorescent bulbs. At the north end of the hallway was a storage area and an electrical panel that was inaccessible due to the clutter.