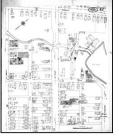

## *3. Sanborn Fire Insurance Maps*

Historical Sanborn Fire Insurance Maps for target site were provided by EDR for 1888, 1894, 1899, 1904, 1909, 1914, 1924, 1930, 1949, and 1971 are included as Attachment 6.

| Year | Description                                                                                                                                                                                                                                                                                                                                                                                                                                                                                                                                                                                                                                                |
|------|------------------------------------------------------------------------------------------------------------------------------------------------------------------------------------------------------------------------------------------------------------------------------------------------------------------------------------------------------------------------------------------------------------------------------------------------------------------------------------------------------------------------------------------------------------------------------------------------------------------------------------------------------------|
| 1888 | This map depicts the target site with two structures. The western building is located on Wood Creek and labelled as a story building formerly operated by Vidvard's Brewery with some residential space along West Liberty Street. This building is paralleled to the east by a longer, rectangular, two-story ice-house. The target site also contains a small structure along the northern boundary and West Park. According to the map, the property is adjoined to the south by residential dwellings and to the north by J. Smith's Brewery. The adjoining property to the east is vacant and the adjoining lands to the west are part of Wood Creek. |
| 1894 | This image depicts a truncated ice house (approximately half the length as the 1888 map). This map also contains a note on the former brewery indicating that the building is vacant and in need of cleaning.                                                                                                                                                                                                                                                                                                                                                                                                                                              |

| Year             | Description                                                                                                                                                                                                                                                                                                                                                                                                                                                                                                                                                                                                                                                                                                                      |
|------------------|----------------------------------------------------------------------------------------------------------------------------------------------------------------------------------------------------------------------------------------------------------------------------------------------------------------------------------------------------------------------------------------------------------------------------------------------------------------------------------------------------------------------------------------------------------------------------------------------------------------------------------------------------------------------------------------------------------------------------------|
| 1899             | This image depicts minimal changes to the structures on site, however the target property is<br>now labelled for use by The Amtmann Brewing Ale Brewery and depicts the front of the<br>building as offices (as opposed to a residential dwelling). According to the map notes the<br>building is operated using coal fuel. This image also depicts the development of the adjoining<br>property to the east as the Columbia Knitting Mills which including knitting, winding, finishing,<br>washing, drying, pressing, and shipping operations in the adjoining building.                                                                                                                                                       |
| 1904             | This image depicts the construction of a third building on the target site near the eastern property boundary for use as a warehouse. In addition, this image depicts a transition of use on the northern adjoining property from a brewery to a store.                                                                                                                                                                                                                                                                                                                                                                                                                                                                          |
| 1909             | This image depicts the addition of an underground beer cellar which includes space under and between the existing brewery building and former ice house footprint. In addition the northern adjoining property is now depicted as a cold storage warehouse. Finally Wood Creek is depicted as a significantly narrower waterway.                                                                                                                                                                                                                                                                                                                                                                                                 |
| 1914 and<br>1924 | This map depicts a change in use of the target property from the Amtmann brewery to use by the Columbia Knitting Mill. The three on-site structures are now labelled for use as storage warehouses. Notably the center building is labelled for use as an "Auto Storage area" on the 1914 map.                                                                                                                                                                                                                                                                                                                                                                                                                                   |
| 1930             | The target property appears to have transitioned ownership from the Columbia Knitting Mill to Sinnott Textile Corporation.                                                                                                                                                                                                                                                                                                                                                                                                                                                                                                                                                                                                       |
| 1949             | The 1949 image depicts numerous changes to the target site including the removal of the two eastern structures (formerly warehouses) and the construction of a larger structure along the eastern property boundary. The reconstructed building is labelled for use by the Rome Tobacco Company. The westernmost building (former brewery) appears unchanged and is still labelled as a storage area. The adjoining property to the east (506 W. Liberty Street) has also transitioned ownership and use, and is now labelled as an auto sales and service building. The adjoining property to the north has transitioned ownership to Kraft Chesses and now includes a production area in the southern portion of the building. |
| 1971             | This image no longer depicts the western building (former brewery) on the target site. The adjoining property to the east is now labelled for use as a fiberglass braiding company.                                                                                                                                                                                                                                                                                                                                                                                                                                                                                                                                              |