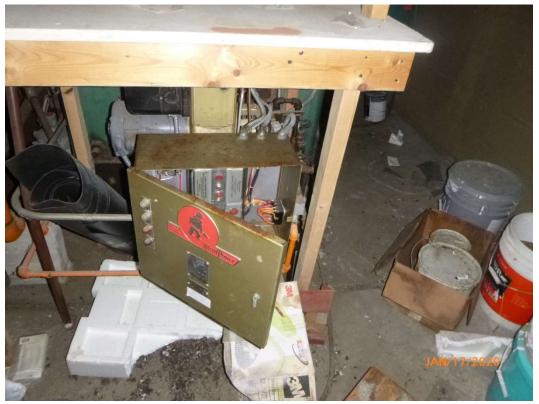

#### 5.3 Site Structures

The front of the building, located along West Liberty Street, consists of office spaces, the sprinkler system, and a staircase to the second floor. The main area of the building is a room previously used for manufacturing and an adjacent storage area with a small cubicle space and the main breakers for the building. The rear of the building contains an informal automobile repair shop, the boiler room, and a storage room. The wood floor of the manufacturing portion of the building showed signs of damage and had partially collapsed into the basement in one area. The floors in the rest of the building were not clearly visible in places due to the large volume of stored miscellaneous items.