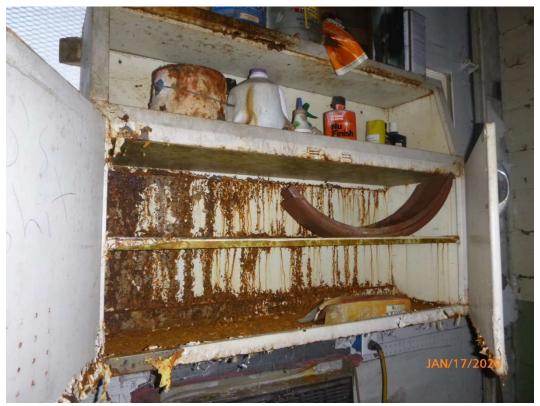

The building used a boiler as a heating source. A 225-gallon fuel oil AST was located outside the boiler room to provide fuel to the boiler. The tank looked to be in good condition and staining was not observed on the tank or on the ground surface under the tank. In the hallway outside of the boiler room was a storage container that was used to store some flammable solvents and kerosene. The containers that were stored had degraded and standing liquid was observed in the bottom of the container with noticeable petroleum staining on the concrete floor beneath the container. In the same hallway there was a pile of what appeared to be metal filings.