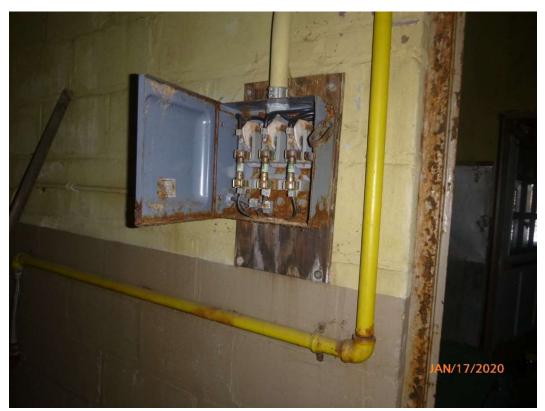

Along the west side of the building was a hallway that was used for office space and storage and a room used for the sprinkler system. The room that contained the sprinkler system also had a hot water heater, York heat pump, and a Bryant heating unit. This room had storage cabinets that contained household cleaning supplies. The hallway adjoining the sprinkler system room had a small cubicle office space that was being used as storage for extra bar lights and fluorescent bulbs. At the north end of the hallway was a storage area and an electrical panel that was inaccessible due to the clutter.