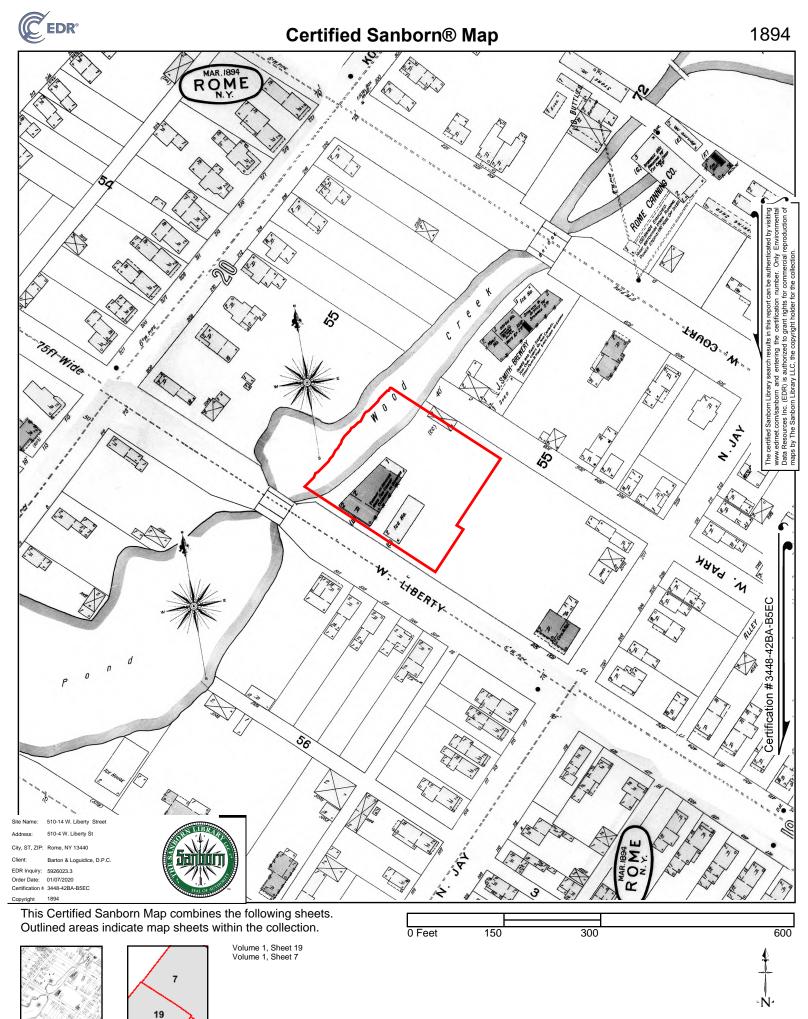

## *3. Sanborn Fire Insurance Maps*

Historical Sanborn Fire Insurance Maps for target site were provided by EDR for 1888, 1894, 1899, 1904, 1909, 1914, 1924, 1930, 1949, and 1971 are included as Attachment 6.

| Year | Description                                                                                                                                                                                                                                                                                                                                                                                                                                                                                                                                                                                                                                                |
|------|------------------------------------------------------------------------------------------------------------------------------------------------------------------------------------------------------------------------------------------------------------------------------------------------------------------------------------------------------------------------------------------------------------------------------------------------------------------------------------------------------------------------------------------------------------------------------------------------------------------------------------------------------------|
| 1888 | This map depicts the target site with two structures. The western building is located on Wood Creek and labelled as a story building formerly operated by Vidvard's Brewery with some residential space along West Liberty Street. This building is paralleled to the east by a longer, rectangular, two-story ice-house. The target site also contains a small structure along the northern boundary and West Park. According to the map, the property is adjoined to the south by residential dwellings and to the north by J. Smith's Brewery. The adjoining property to the east is vacant and the adjoining lands to the west are part of Wood Creek. |
| 1894 | This image depicts a truncated ice house (approximately half the length as the 1888 map). This map also contains a note on the former brewery indicating that the building is vacant and in need of cleaning.                                                                                                                                                                                                                                                                                                                                                                                                                                              |