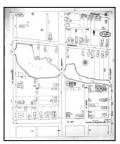

| Year             | Description                                                                                                                                                                                                                                                                                                                                                                                                                                                                                                                                                                                                                                                                                                                      |
|------------------|----------------------------------------------------------------------------------------------------------------------------------------------------------------------------------------------------------------------------------------------------------------------------------------------------------------------------------------------------------------------------------------------------------------------------------------------------------------------------------------------------------------------------------------------------------------------------------------------------------------------------------------------------------------------------------------------------------------------------------|
| 1899             | This image depicts minimal changes to the structures on site, however the target property is<br>now labelled for use by The Amtmann Brewing Ale Brewery and depicts the front of the<br>building as offices (as opposed to a residential dwelling). According to the map notes the<br>building is operated using coal fuel. This image also depicts the development of the adjoining<br>property to the east as the Columbia Knitting Mills which including knitting, winding, finishing,<br>washing, drying, pressing, and shipping operations in the adjoining building.                                                                                                                                                       |
| 1904             | This image depicts the construction of a third building on the target site near the eastern property boundary for use as a warehouse. In addition, this image depicts a transition of use on the northern adjoining property from a brewery to a store.                                                                                                                                                                                                                                                                                                                                                                                                                                                                          |
| 1909             | This image depicts the addition of an underground beer cellar which includes space under and between the existing brewery building and former ice house footprint. In addition the northern adjoining property is now depicted as a cold storage warehouse. Finally Wood Creek is depicted as a significantly narrower waterway.                                                                                                                                                                                                                                                                                                                                                                                                 |
| 1914 and<br>1924 | This map depicts a change in use of the target property from the Amtmann brewery to use by the Columbia Knitting Mill. The three on-site structures are now labelled for use as storage warehouses. Notably the center building is labelled for use as an "Auto Storage area" on the 1914 map.                                                                                                                                                                                                                                                                                                                                                                                                                                   |
| 1930             | The target property appears to have transitioned ownership from the Columbia Knitting Mill to Sinnott Textile Corporation.                                                                                                                                                                                                                                                                                                                                                                                                                                                                                                                                                                                                       |
| 1949             | The 1949 image depicts numerous changes to the target site including the removal of the two eastern structures (formerly warehouses) and the construction of a larger structure along the eastern property boundary. The reconstructed building is labelled for use by the Rome Tobacco Company. The westernmost building (former brewery) appears unchanged and is still labelled as a storage area. The adjoining property to the east (506 W. Liberty Street) has also transitioned ownership and use, and is now labelled as an auto sales and service building. The adjoining property to the north has transitioned ownership to Kraft Chesses and now includes a production area in the southern portion of the building. |
| 1971             | This image no longer depicts the western building (former brewery) on the target site. The adjoining property to the east is now labelled for use as a fiberglass braiding company.                                                                                                                                                                                                                                                                                                                                                                                                                                                                                                                                              |