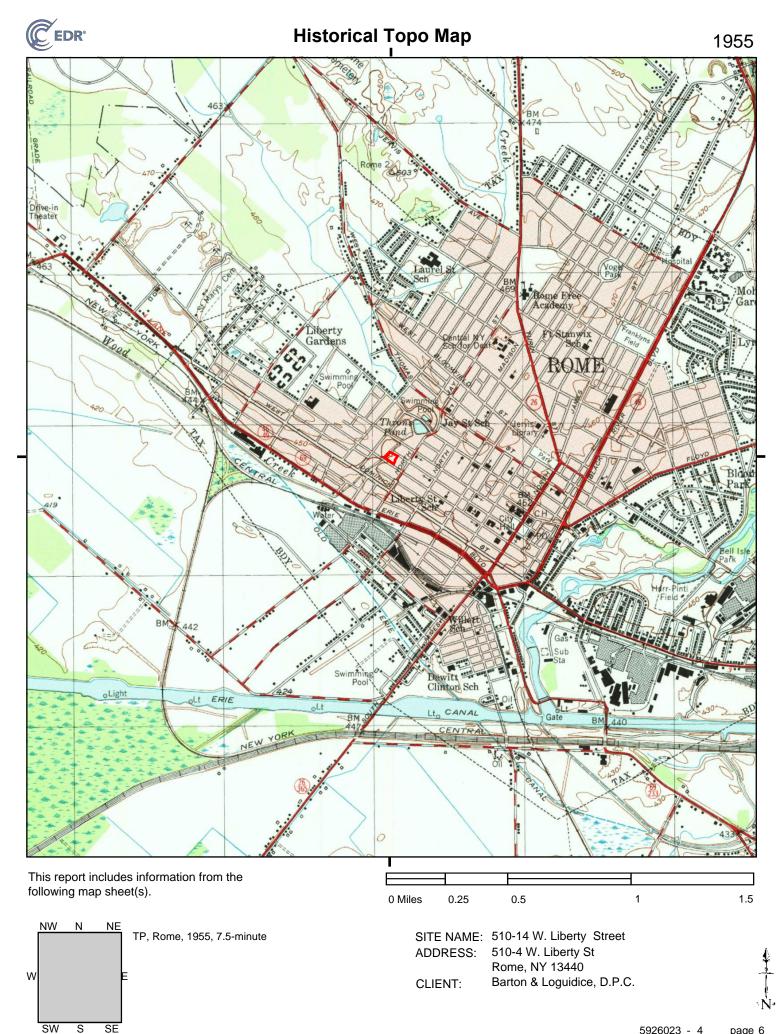

The 1947 and 1949 quadrangles are the earliest maps to depict the Erie Canal which is oriented east-west approximately 1 mile south of the target property. Both of these quadrangles also depict Wood Creek as a narrow channel, which more closely resembles the current creek configuration bordering the western property boundary. Finally these map depict the construction of the adjoining roadway to the north and a general expansion of the City to the north and west of the target site.

Copies of the USGS quadrangle maps reviewed are included as Attachment 3.