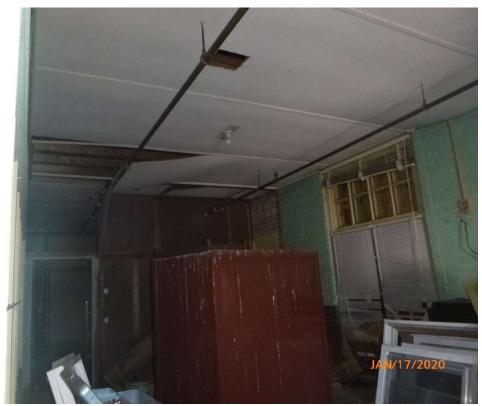

The site reconnaissance included observation of the site and surrounding areas. The investigation of the basement portion of the outbuilding was limited due to the presence of a layer of ice on the floor creating a safety concern. Exterior surfaces were covered in 2 to 3 inches of snow, preventing a complete visual inspection. Site photographs are included as Attachment 9 of this report.

#### 5.3 Site Structures

The front of the building, located along West Liberty Street, consists of office spaces, the sprinkler system, and a staircase to the second floor. The main area of the building is a room previously used for manufacturing and an adjacent storage area with a small cubicle space and the main breakers for the building. The rear of the building contains an informal automobile repair shop, the boiler room, and a storage room. The wood floor of the manufacturing portion of the building showed signs of damage and had partially collapsed into the basement in one area. The floors in the rest of the building were not clearly visible in places due to the large volume of stored miscellaneous items.

The manufacturing area of the building had old cast iron machinery related to when the building was historically used as a textile mill (refer to photographs in Attachment 9). The wood floor in this area of the building was unobstructed and clearly visible and staining was not observed, but there was an area in which the floor had collapsed in the middle of the room. There were numerous leftover spools of thread in this room. The machinery within this area was not observed to have contained petroleum based oils.