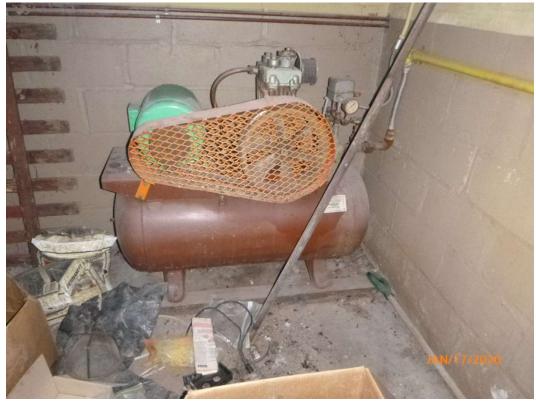

The building used a boiler as a heating source. A 225-gallon fuel oil AST was located outside the boiler room to provide fuel to the boiler. The tank looked to be in good condition and staining was not observed on the tank or on the ground surface under the tank. In the hallway outside of the boiler room was a storage container that was used to store some flammable solvents and kerosene. The containers that were stored had degraded and standing liquid was observed in the bottom of the container with noticeable petroleum staining on the concrete floor beneath the container. In the same hallway there was a pile of what appeared to be metal filings.

The separate outbuilding on the target site had a small amount of miscellaneous items in storage on the ground floor which included several empty 55-gallon drums that used to contain petroleum-based oil. The floor of the basement of the outbuilding was coated in ice making investigation difficult. It appears that a waste oil burner was used to heat the outbuilding. The