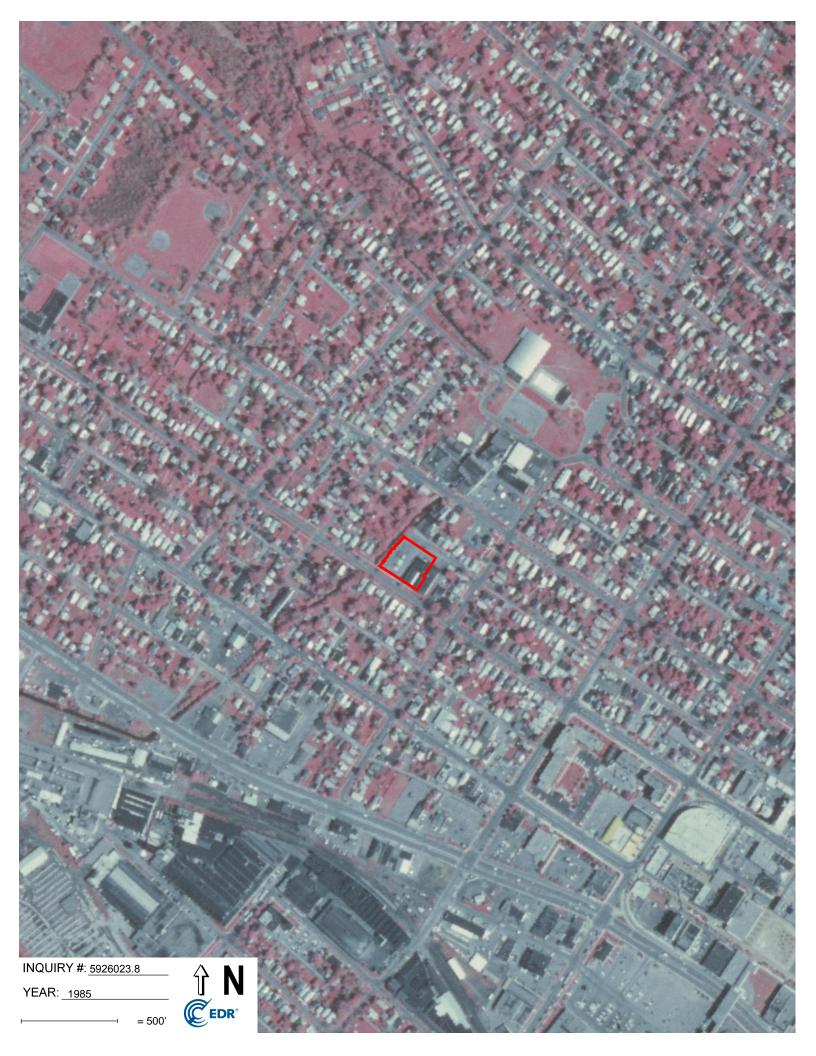

Historical aerial photographs of the site from 1941, 1952, 1956, 1960, 1974, 1985, 1989, 1997, 2006, 2009, 2013, and 2017 were obtained from EDR, Inc. and are included in this report as Attachment 4.

| Year                    | Description                                                                                                                                                                                                                                                                                                                                                                                                                                                              |
|-------------------------|--------------------------------------------------------------------------------------------------------------------------------------------------------------------------------------------------------------------------------------------------------------------------------------------------------------------------------------------------------------------------------------------------------------------------------------------------------------------------|
| 1941, 1952,<br>and 1956 | This image is not georeferenced, however the target site is still identifiable. Based on the 1941 image the target site appears to be developed with three, parallel, rectangular buildings constructed along W. Liberty Street. The site appears to be adjoined to the north and south by smaller residential buildings. The adjoining site to the east appears to have a large rectangular building. The target site is adjoined to the west by a creek and open area. |
| 1960                    | The image quality was too poor to analyze.                                                                                                                                                                                                                                                                                                                                                                                                                               |
| 1974                    | The 1974 image is the first to depict only a single rectangular building on the target site. In addition this image depicts the construction of the building complex two blocks north of the target site.                                                                                                                                                                                                                                                                |
| 1985, 1989,<br>and 1997 | The 1985 image more clearly the single building near the eastern border of the target site. In addition, the remainder of the site appears to be a parking area. The image also depicts the construction of two additional buildings (likely residential) on the western adjoining property opposite of Wood Creek.                                                                                                                                                      |
| 2006, 2009<br>and 2013  | The 2006 image depicts additional expansion of the building complex, including the razing of the adjoining properties north of the site, which is depicted as a paved parking lot. In addition the building on the adjoining property to the east appears to have been demolished and a concrete pad is visible.                                                                                                                                                         |
| 2017                    | Minimal changes to the target site are apparent, however the adjoining property to the east appears to be a mixed gravel and grass area.                                                                                                                                                                                                                                                                                                                                 |