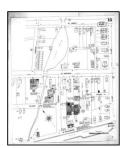

## *3. Sanborn Fire Insurance Maps*

Historical Sanborn Fire Insurance Maps for target site were provided by EDR for 1888, 1894, 1899, 1904, 1909, 1914, 1924, 1930, 1949, and 1971 are included as Attachment 6.

| Year | Description                                                                                                                                                                                                                                                                                                                                                                                                                                                                                                                                                                                                                                                |
|------|------------------------------------------------------------------------------------------------------------------------------------------------------------------------------------------------------------------------------------------------------------------------------------------------------------------------------------------------------------------------------------------------------------------------------------------------------------------------------------------------------------------------------------------------------------------------------------------------------------------------------------------------------------|
| 1888 | This map depicts the target site with two structures. The western building is located on Wood Creek and labelled as a story building formerly operated by Vidvard's Brewery with some residential space along West Liberty Street. This building is paralleled to the east by a longer, rectangular, two-story ice-house. The target site also contains a small structure along the northern boundary and West Park. According to the map, the property is adjoined to the south by residential dwellings and to the north by J. Smith's Brewery. The adjoining property to the east is vacant and the adjoining lands to the west are part of Wood Creek. |
| 1894 | This image depicts a truncated ice house (approximately half the length as the 1888 map). This map also contains a note on the former brewery indicating that the building is vacant and in need of cleaning.                                                                                                                                                                                                                                                                                                                                                                                                                                              |

| Year             | Description                                                                                                                                                                                                                                                                                                                                                                                                                                                                                                                                                                                                                                                                                                                      |
|------------------|----------------------------------------------------------------------------------------------------------------------------------------------------------------------------------------------------------------------------------------------------------------------------------------------------------------------------------------------------------------------------------------------------------------------------------------------------------------------------------------------------------------------------------------------------------------------------------------------------------------------------------------------------------------------------------------------------------------------------------|
| 1899             | This image depicts minimal changes to the structures on site, however the target property is<br>now labelled for use by The Amtmann Brewing Ale Brewery and depicts the front of the<br>building as offices (as opposed to a residential dwelling). According to the map notes the<br>building is operated using coal fuel. This image also depicts the development of the adjoining<br>property to the east as the Columbia Knitting Mills which including knitting, winding, finishing,<br>washing, drying, pressing, and shipping operations in the adjoining building.                                                                                                                                                       |
| 1904             | This image depicts the construction of a third building on the target site near the eastern property boundary for use as a warehouse. In addition, this image depicts a transition of use on the northern adjoining property from a brewery to a store.                                                                                                                                                                                                                                                                                                                                                                                                                                                                          |
| 1909             | This image depicts the addition of an underground beer cellar which includes space under and between the existing brewery building and former ice house footprint. In addition the northern adjoining property is now depicted as a cold storage warehouse. Finally Wood Creek is depicted as a significantly narrower waterway.                                                                                                                                                                                                                                                                                                                                                                                                 |
| 1914 and<br>1924 | This map depicts a change in use of the target property from the Amtmann brewery to use by the Columbia Knitting Mill. The three on-site structures are now labelled for use as storage warehouses. Notably the center building is labelled for use as an "Auto Storage area" on the 1914 map.                                                                                                                                                                                                                                                                                                                                                                                                                                   |
| 1930             | The target property appears to have transitioned ownership from the Columbia Knitting Mill to Sinnott Textile Corporation.                                                                                                                                                                                                                                                                                                                                                                                                                                                                                                                                                                                                       |
| 1949             | The 1949 image depicts numerous changes to the target site including the removal of the two eastern structures (formerly warehouses) and the construction of a larger structure along the eastern property boundary. The reconstructed building is labelled for use by the Rome Tobacco Company. The westernmost building (former brewery) appears unchanged and is still labelled as a storage area. The adjoining property to the east (506 W. Liberty Street) has also transitioned ownership and use, and is now labelled as an auto sales and service building. The adjoining property to the north has transitioned ownership to Kraft Chesses and now includes a production area in the southern portion of the building. |
| 1971             | This image no longer depicts the western building (former brewery) on the target site. The adjoining property to the east is now labelled for use as a fiberglass braiding company.                                                                                                                                                                                                                                                                                                                                                                                                                                                                                                                                              |