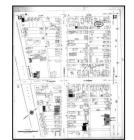

## *3. Sanborn Fire Insurance Maps*

Historical Sanborn Fire Insurance Maps for target site were provided by EDR for 1888, 1894, 1899, 1904, 1909, 1914, 1924, 1930, 1949, and 1971 are included as Attachment 6.

| Year | Description                                                                                                                                                                                                                                                                                                                                                                                                                                                                                                                                                                                                                                                |
|------|------------------------------------------------------------------------------------------------------------------------------------------------------------------------------------------------------------------------------------------------------------------------------------------------------------------------------------------------------------------------------------------------------------------------------------------------------------------------------------------------------------------------------------------------------------------------------------------------------------------------------------------------------------|
| 1888 | This map depicts the target site with two structures. The western building is located on Wood Creek and labelled as a story building formerly operated by Vidvard's Brewery with some residential space along West Liberty Street. This building is paralleled to the east by a longer, rectangular, two-story ice-house. The target site also contains a small structure along the northern boundary and West Park. According to the map, the property is adjoined to the south by residential dwellings and to the north by J. Smith's Brewery. The adjoining property to the east is vacant and the adjoining lands to the west are part of Wood Creek. |
| 1894 | This image depicts a truncated ice house (approximately half the length as the 1888 map). This map also contains a note on the former brewery indicating that the building is vacant and in need of cleaning.                                                                                                                                                                                                                                                                                                                                                                                                                                              |

| Year             | Description                                                                                                                                                                                                                                                                                                                                                                                                                                                                                                                                                                                                                                                                                                                      |
|------------------|----------------------------------------------------------------------------------------------------------------------------------------------------------------------------------------------------------------------------------------------------------------------------------------------------------------------------------------------------------------------------------------------------------------------------------------------------------------------------------------------------------------------------------------------------------------------------------------------------------------------------------------------------------------------------------------------------------------------------------|
| 1899             | This image depicts minimal changes to the structures on site, however the target property is<br>now labelled for use by The Amtmann Brewing Ale Brewery and depicts the front of the<br>building as offices (as opposed to a residential dwelling). According to the map notes the<br>building is operated using coal fuel. This image also depicts the development of the adjoining<br>property to the east as the Columbia Knitting Mills which including knitting, winding, finishing,<br>washing, drying, pressing, and shipping operations in the adjoining building.                                                                                                                                                       |
| 1904             | This image depicts the construction of a third building on the target site near the eastern property boundary for use as a warehouse. In addition, this image depicts a transition of use on the northern adjoining property from a brewery to a store.                                                                                                                                                                                                                                                                                                                                                                                                                                                                          |
| 1909             | This image depicts the addition of an underground beer cellar which includes space under and between the existing brewery building and former ice house footprint. In addition the northern adjoining property is now depicted as a cold storage warehouse. Finally Wood Creek is depicted as a significantly narrower waterway.                                                                                                                                                                                                                                                                                                                                                                                                 |
| 1914 and<br>1924 | This map depicts a change in use of the target property from the Amtmann brewery to use by the Columbia Knitting Mill. The three on-site structures are now labelled for use as storage warehouses. Notably the center building is labelled for use as an "Auto Storage area" on the 1914 map.                                                                                                                                                                                                                                                                                                                                                                                                                                   |
| 1930             | The target property appears to have transitioned ownership from the Columbia Knitting Mill to Sinnott Textile Corporation.                                                                                                                                                                                                                                                                                                                                                                                                                                                                                                                                                                                                       |
| 1949             | The 1949 image depicts numerous changes to the target site including the removal of the two eastern structures (formerly warehouses) and the construction of a larger structure along the eastern property boundary. The reconstructed building is labelled for use by the Rome Tobacco Company. The westernmost building (former brewery) appears unchanged and is still labelled as a storage area. The adjoining property to the east (506 W. Liberty Street) has also transitioned ownership and use, and is now labelled as an auto sales and service building. The adjoining property to the north has transitioned ownership to Kraft Chesses and now includes a production area in the southern portion of the building. |
| 1971             | This image no longer depicts the western building (former brewery) on the target site. The adjoining property to the east is now labelled for use as a fiberglass braiding company.                                                                                                                                                                                                                                                                                                                                                                                                                                                                                                                                              |