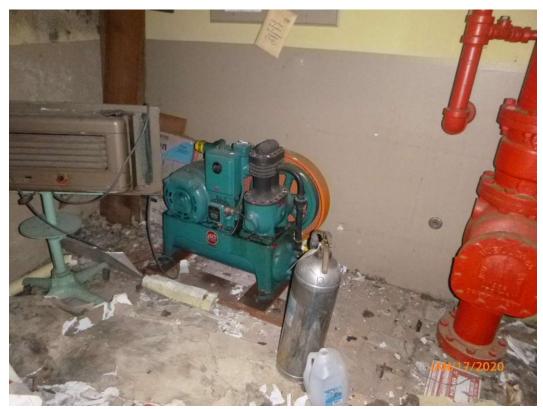

The separate outbuilding on the target site had a small amount of miscellaneous items in storage on the ground floor which included several empty 55-gallon drums that used to contain petroleum-based oil. The floor of the basement of the outbuilding was coated in ice making investigation difficult. It appears that a waste oil burner was used to heat the outbuilding. The

drums were staged on the ground floor and piping connected the drums to the waste oil burner in the basement.