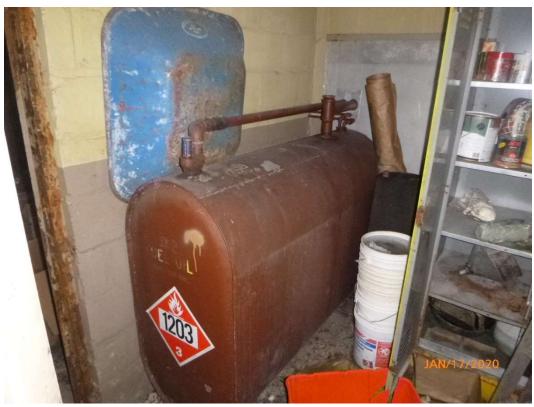

The building used a boiler as a heating source. A 225-gallon fuel oil AST was located outside the boiler room to provide fuel to the boiler. The tank looked to be in good condition and staining was not observed on the tank or on the ground surface under the tank. In the hallway outside of the boiler room was a storage container that was used to store some flammable solvents and kerosene. The containers that were stored had degraded and standing liquid was observed in the bottom of the container with noticeable petroleum staining on the concrete floor beneath the container. In the same hallway there was a pile of what appeared to be metal filings.

Environmental database records indicates that a 300 gallon UST is present on the property, but current owners are not aware of the location or if the UST is present. The database report also indicated the historical use of a 2000 gallon tank for No. 2 Fuel Oil. The report indicates that this 2000 gallon tank was closed prior to 1991, however details on tank removal were not included in the report. The potential presence of a 300 gallon UST of unknown condition represents a material threat to release its contents and is considered to be a REC.