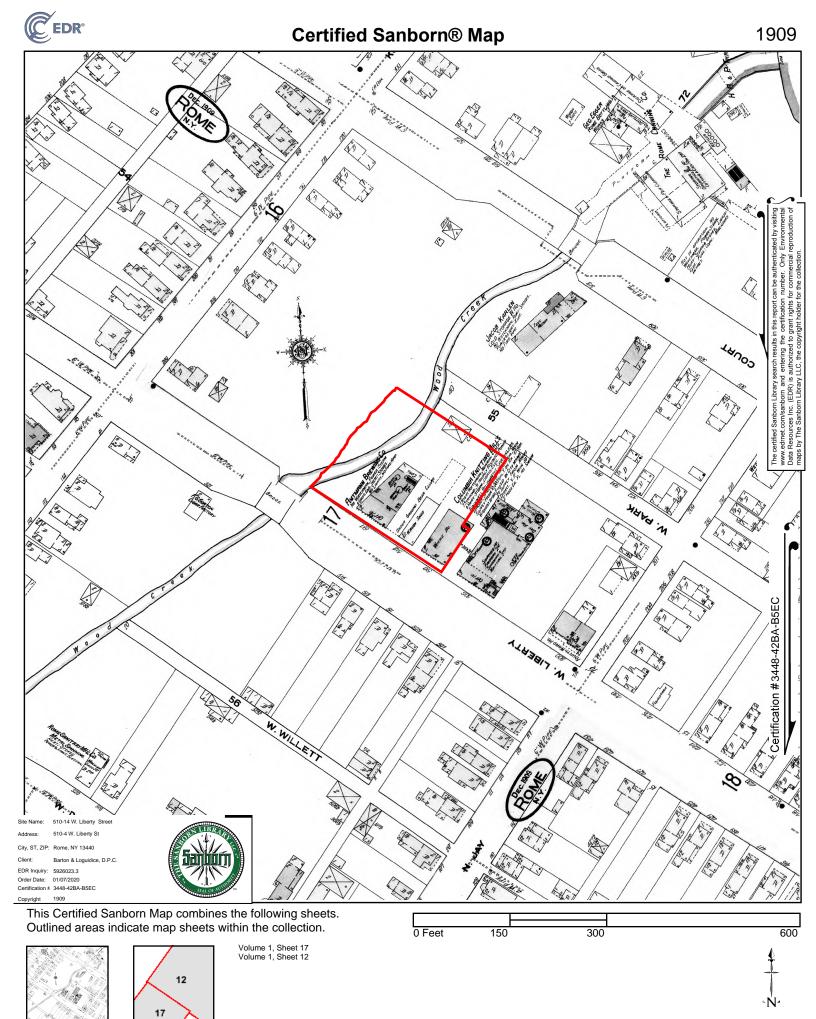

## *3. Sanborn Fire Insurance Maps*

Historical Sanborn Fire Insurance Maps for target site were provided by EDR for 1888, 1894, 1899, 1904, 1909, 1914, 1924, 1930, 1949, and 1971 are included as Attachment 6.

| Year             | Description                                                                                                                                                                                                                                                                                                                                                                                                                                                                                                                                                                                                                                                                                                                      |
|------------------|----------------------------------------------------------------------------------------------------------------------------------------------------------------------------------------------------------------------------------------------------------------------------------------------------------------------------------------------------------------------------------------------------------------------------------------------------------------------------------------------------------------------------------------------------------------------------------------------------------------------------------------------------------------------------------------------------------------------------------|
| 1899             | This image depicts minimal changes to the structures on site, however the target property is<br>now labelled for use by The Amtmann Brewing Ale Brewery and depicts the front of the<br>building as offices (as opposed to a residential dwelling). According to the map notes the<br>building is operated using coal fuel. This image also depicts the development of the adjoining<br>property to the east as the Columbia Knitting Mills which including knitting, winding, finishing,<br>washing, drying, pressing, and shipping operations in the adjoining building.                                                                                                                                                       |
| 1904             | This image depicts the construction of a third building on the target site near the eastern property boundary for use as a warehouse. In addition, this image depicts a transition of use on the northern adjoining property from a brewery to a store.                                                                                                                                                                                                                                                                                                                                                                                                                                                                          |
| 1909             | This image depicts the addition of an underground beer cellar which includes space under and between the existing brewery building and former ice house footprint. In addition the northern adjoining property is now depicted as a cold storage warehouse. Finally Wood Creek is depicted as a significantly narrower waterway.                                                                                                                                                                                                                                                                                                                                                                                                 |
| 1914 and<br>1924 | This map depicts a change in use of the target property from the Amtmann brewery to use by the Columbia Knitting Mill. The three on-site structures are now labelled for use as storage warehouses. Notably the center building is labelled for use as an "Auto Storage area" on the 1914 map.                                                                                                                                                                                                                                                                                                                                                                                                                                   |
| 1930             | The target property appears to have transitioned ownership from the Columbia Knitting Mill to Sinnott Textile Corporation.                                                                                                                                                                                                                                                                                                                                                                                                                                                                                                                                                                                                       |
| 1949             | The 1949 image depicts numerous changes to the target site including the removal of the two eastern structures (formerly warehouses) and the construction of a larger structure along the eastern property boundary. The reconstructed building is labelled for use by the Rome Tobacco Company. The westernmost building (former brewery) appears unchanged and is still labelled as a storage area. The adjoining property to the east (506 W. Liberty Street) has also transitioned ownership and use, and is now labelled as an auto sales and service building. The adjoining property to the north has transitioned ownership to Kraft Chesses and now includes a production area in the southern portion of the building. |
| 1971             | This image no longer depicts the western building (former brewery) on the target site. The adjoining property to the east is now labelled for use as a fiberglass braiding company.                                                                                                                                                                                                                                                                                                                                                                                                                                                                                                                                              |

## 4.4 Historical Use Information on Adjoining Properties

Based on a review of the Historical Topographic Maps, Historical Aerial Images, City Directories, and other available sources it appears that the target site was developed prior to 1888. Although abandoned for a period of time between in the late 1800's, the first recordable use of the facility was as a brewery both prior to 1888 and until as late as sometime between 1909 and 1914. Following use as a brewery, the facility was combined with the adjoining property to the east for use as a textile facility under ownership of the Columbia Knitting Mill and Sinnott Textile Mill. Sometime between 1930 and 1949 the property was repurposed for use by the Rome Tobacco Company. During this time the eastern two buildings were demolished or reconfigured. Between 1941 and 1947 the original brewery building was razed. The Rome Tobacco Company remained the primary occupant until sometime between 1969 and 1974. For a brief time the building was occupied by the Salvation Army Thrift Stores until sometime between 1974 and 1979 when X-Cel Enterprises operated at the target site. Sometime after 1992 X-Cel Enterprises was no longer listed, and in 2005 the target site was listed under Echo Beach Industries. Sometime after 2005 the target site appeared un-changed with no new uses or city directory listings. According to the records reviewed portions of the property were also used for residential occupancy in the 1800's and during the 1960's.