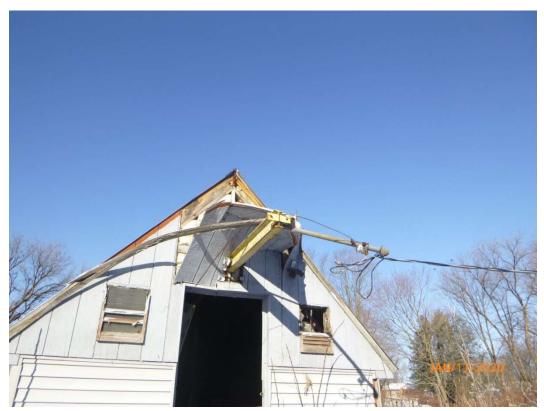

The target site contained a pile of timber in the northwest corner of the property near the perimeter fencing. There was some miscellaneous garbage mixed in with the stacked lumber. Along the north edge of the fence were stacked concrete parking curbs. The outbuilding was connected to the electrical grid through a power line coming from the main building on-site. The location where the power line attached to the outbuilding was unstable and looked likely to fail as apparent in the photo log (Attachment 9). There were three pole-mounted transformers located on the target property which were indicated to be owned by National Grid. Oily or chemical staining was not observed on the transformers.