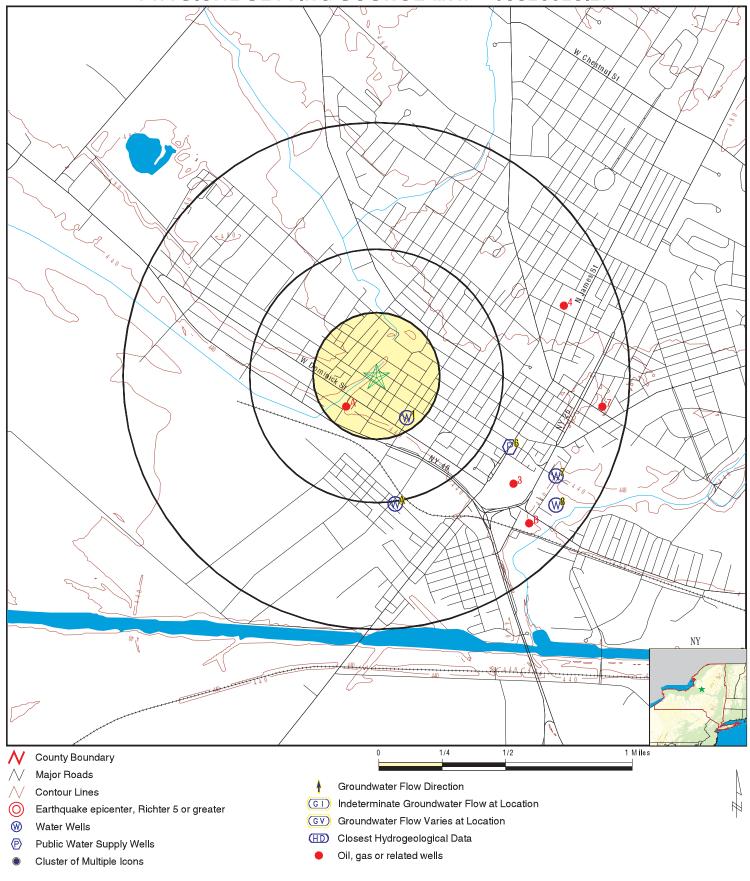

Serway Brothers Manufacturing Inc. is located on the adjoining property to the north of the target site and is listed as a LQG. Based on the Owner/Operator summary within the EDR report, it appears this facility was in operation as early as 1963. The accompanying waste handling reports indicate that thermostats, batteries, lamps, and pesticides along with ignitable wastes, methyl ethyl ketone, trichloroethylene, and spent halogenated solvents have been present at the facility, which has received a total of 14 informal notices of violations. Since this listing is not on the target site and does not provide evidence of a release effecting the target site, this listing is not of recognized environmental concern in regards to the target site.

The target site is adjoined to the east by 508 West Liberty Street which is included in the Engineering Controls and Institutional Controls Database. As discussed in Section 3.3, this property was the subject of a previous investigation and remediation efforts which included surface and subsurface soil sampling and groundwater sampling. Although contamination was identified on the 508 West Liberty Street property, data did not indicate that the contamination migrated offsite.

- Former Jet Dry Cleaners : 401 1/2 West Dominick Street
- Owl Wire and Cable LLC: 220 South Madison Street
- Niagara Mohawk Manufactured Gas Plant: Kingsley Avenue

The SHWS database listings above are related to sites that are between 0.2 and 0.9 miles from the target site. Furthermore, these sites are all located at topographically lower elevations. Due to the relative distances between the target site and these locations, these listings are not of recognized environmental concern in regards to the target site.

• Rome Bulk Material: Liberty Plaza

The Rome Bulk Material facility is located approximately 0.46 miles south-southeast of the target site. According to the database listing, the facility is an authorized transfer station. Since the facility does not adjoin the target site, this listing is not a recognized environmental concern related to the target site.

Of these 15 listings, 2 were closed having met the cleanup standards. However, since the nearest LTANKS listing was for a property over 0.1 miles from the site and is not for the target property or an adjoining property, these listings are not a recognized environmental concern in regards to the target site.

According to the EDR report, the adjoining property at 508 West Liberty Street previously had a 10,000 gallon UST for the storage of kerosene. The listing indicates that the tank was closed and removed in 2009.

The aforementioned spills all occurred outside of the target site or adjoining properties and were all closed as having met cleanup standards. Spill 9313435 occurred nearest the target site (0.05 miles) and involved the accidental release of approximately 2 gallons of No. 2 fuel oil due to a leaking pump gasket. Spill 0314164 and 0314178 were both reported when a snowplow sheared off a tank fill port allowing snow melt to enter the tank and displace the fuel inside. The incident resulted in an unquantified amount of oil and water running down Court Street and into Wood Creek. The remaining two spills occurred over 0.1 mile from the target site and were relatively minor in nature. Due to the separation of the spills from the target site and adjoining properties, and the generally minor nature of the spills, these listings are not recognized environmental conditions in regards to the target site.

The West Thomas Street Property is located approximately 0.24 miles from the target site. The facility is listed in the ERP database due to its historical use as a gasoline filling station and the potential for underground storage tanks to remain on-site. However due to its distance from the target site, this listing is not a recognized environmental concern in regards to the target site.

The Former Rome Cable Site is located approximately 0.32 miles from the target site. The facility is included in the ERP database due to known contamination to the surface soil, subsurface soils, and groundwater on the property. However due to its distance from the target site, this listing is not a recognized environmental concern in regards to the target site.