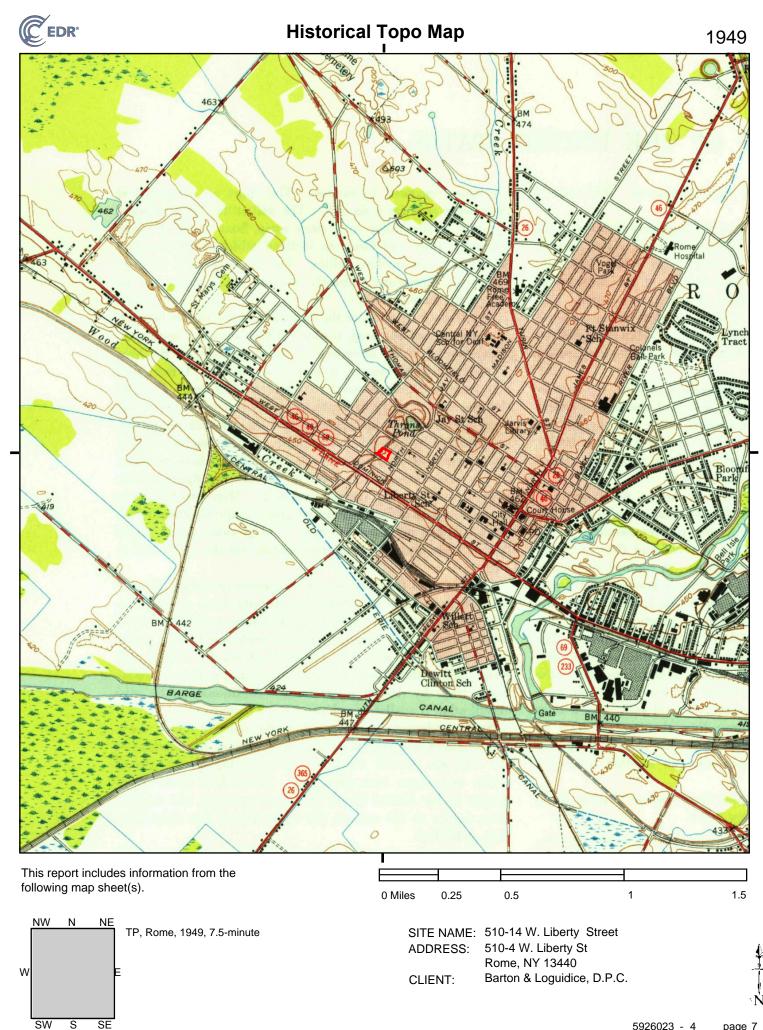

EDR also provided historic maps from the following years: 1895, 1898, 1947, 1949, and 1955. Due to the location of the target property within the City Limits, the historical maps do not provide detailed structural information.

The 1947 and 1949 quadrangles are the earliest maps to depict the Erie Canal which is oriented east-west approximately 1 mile south of the target property. Both of these quadrangles also depict Wood Creek as a narrow channel, which more closely resembles the current creek configuration bordering the western property boundary. Finally these map depict the construction of the adjoining roadway to the north and a general expansion of the City to the north and west of the target site.