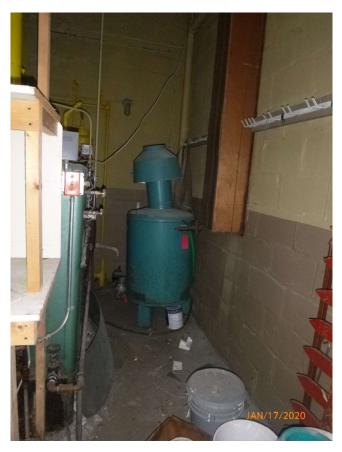

The separate outbuilding on the target site had a small amount of miscellaneous items in storage on the ground floor which included several empty 55-gallon drums that used to contain petroleum-based oil. The floor of the basement of the outbuilding was coated in ice making investigation difficult. It appears that a waste oil burner was used to heat the outbuilding. The

drums were staged on the ground floor and piping connected the drums to the waste oil burner in the basement.