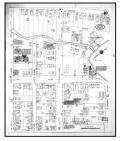

## *3. Sanborn Fire Insurance Maps*

Historical Sanborn Fire Insurance Maps for target site were provided by EDR for 1888, 1894, 1899, 1904, 1909, 1914, 1924, 1930, 1949, and 1971 are included as Attachment 6.

| Year | Description                                                                                                                                                                                                                                                                                                                                                                                                                                                                                                                                                                                                                                                |
|------|------------------------------------------------------------------------------------------------------------------------------------------------------------------------------------------------------------------------------------------------------------------------------------------------------------------------------------------------------------------------------------------------------------------------------------------------------------------------------------------------------------------------------------------------------------------------------------------------------------------------------------------------------------|
| 1888 | This map depicts the target site with two structures. The western building is located on Wood Creek and labelled as a story building formerly operated by Vidvard's Brewery with some residential space along West Liberty Street. This building is paralleled to the east by a longer, rectangular, two-story ice-house. The target site also contains a small structure along the northern boundary and West Park. According to the map, the property is adjoined to the south by residential dwellings and to the north by J. Smith's Brewery. The adjoining property to the east is vacant and the adjoining lands to the west are part of Wood Creek. |
| 1894 | This image depicts a truncated ice house (approximately half the length as the 1888 map). This map also contains a note on the former brewery indicating that the building is vacant and in need of cleaning.                                                                                                                                                                                                                                                                                                                                                                                                                                              |

| Year             | Description                                                                                                                                                                                                                                                                                                                                                                                                                                                                                                                                                                                                                                                                                                                      |
|------------------|----------------------------------------------------------------------------------------------------------------------------------------------------------------------------------------------------------------------------------------------------------------------------------------------------------------------------------------------------------------------------------------------------------------------------------------------------------------------------------------------------------------------------------------------------------------------------------------------------------------------------------------------------------------------------------------------------------------------------------|
| 1899             | This image depicts minimal changes to the structures on site, however the target property is<br>now labelled for use by The Amtmann Brewing Ale Brewery and depicts the front of the<br>building as offices (as opposed to a residential dwelling). According to the map notes the<br>building is operated using coal fuel. This image also depicts the development of the adjoining<br>property to the east as the Columbia Knitting Mills which including knitting, winding, finishing,<br>washing, drying, pressing, and shipping operations in the adjoining building.                                                                                                                                                       |
| 1904             | This image depicts the construction of a third building on the target site near the eastern property boundary for use as a warehouse. In addition, this image depicts a transition of use on the northern adjoining property from a brewery to a store.                                                                                                                                                                                                                                                                                                                                                                                                                                                                          |
| 1909             | This image depicts the addition of an underground beer cellar which includes space under and between the existing brewery building and former ice house footprint. In addition the northern adjoining property is now depicted as a cold storage warehouse. Finally Wood Creek is depicted as a significantly narrower waterway.                                                                                                                                                                                                                                                                                                                                                                                                 |
| 1914 and<br>1924 | This map depicts a change in use of the target property from the Amtmann brewery to use by the Columbia Knitting Mill. The three on-site structures are now labelled for use as storage warehouses. Notably the center building is labelled for use as an "Auto Storage area" on the 1914 map.                                                                                                                                                                                                                                                                                                                                                                                                                                   |
| 1930             | The target property appears to have transitioned ownership from the Columbia Knitting Mill to Sinnott Textile Corporation.                                                                                                                                                                                                                                                                                                                                                                                                                                                                                                                                                                                                       |
| 1949             | The 1949 image depicts numerous changes to the target site including the removal of the two eastern structures (formerly warehouses) and the construction of a larger structure along the eastern property boundary. The reconstructed building is labelled for use by the Rome Tobacco Company. The westernmost building (former brewery) appears unchanged and is still labelled as a storage area. The adjoining property to the east (506 W. Liberty Street) has also transitioned ownership and use, and is now labelled as an auto sales and service building. The adjoining property to the north has transitioned ownership to Kraft Chesses and now includes a production area in the southern portion of the building. |
| 1971             | This image no longer depicts the western building (former brewery) on the target site. The adjoining property to the east is now labelled for use as a fiberglass braiding company.                                                                                                                                                                                                                                                                                                                                                                                                                                                                                                                                              |