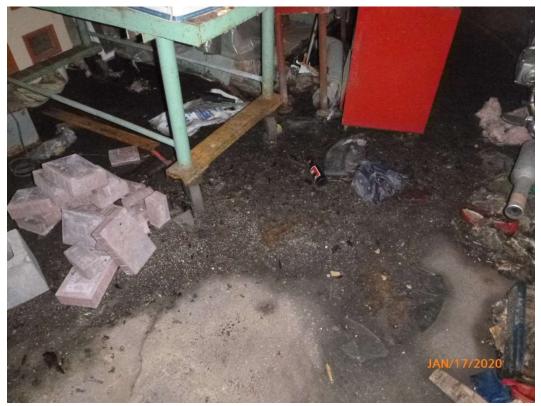

#### 5.3 Site Structures

The front of the building, located along West Liberty Street, consists of office spaces, the sprinkler system, and a staircase to the second floor. The main area of the building is a room previously used for manufacturing and an adjacent storage area with a small cubicle space and the main breakers for the building. The rear of the building contains an informal automobile repair shop, the boiler room, and a storage room. The wood floor of the manufacturing portion of the building showed signs of damage and had partially collapsed into the basement in one area. The floors in the rest of the building were not clearly visible in places due to the large volume of stored miscellaneous items.

The roof in the informal repair shop had signs of water damage, including some exposed insulation visible in the photo log (Attachment 9). The repair shop is accessible through three overhead doors located on the rear of the building. The majority of the floor of the shop was obstructed making investigation difficult, but some petroleum staining was evident on the concrete floor with additional piles of metal filings. One area appeared to have been used as an automobile paint room.