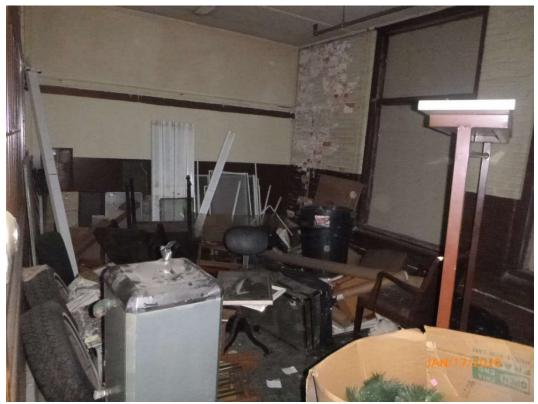

#### 5.3 Site Structures

The front of the building, located along West Liberty Street, consists of office spaces, the sprinkler system, and a staircase to the second floor. The main area of the building is a room previously used for manufacturing and an adjacent storage area with a small cubicle space and the main breakers for the building. The rear of the building contains an informal automobile repair shop, the boiler room, and a storage room. The wood floor of the manufacturing portion of the building showed signs of damage and had partially collapsed into the basement in one area. The floors in the rest of the building were not clearly visible in places due to the large volume of stored miscellaneous items.

The building used a boiler as a heating source. A 225-gallon fuel oil AST was located outside the boiler room to provide fuel to the boiler. The tank looked to be in good condition and staining was not observed on the tank or on the ground surface under the tank. In the hallway outside of the boiler room was a storage container that was used to store some flammable solvents and kerosene. The containers that were stored had degraded and standing liquid was observed in the bottom of the container with noticeable petroleum staining on the concrete floor beneath the container. In the same hallway there was a pile of what appeared to be metal filings.

Along the west side of the building was a hallway that was used for office space and storage and a room used for the sprinkler system. The room that contained the sprinkler system also had a hot water heater, York heat pump, and a Bryant heating unit. This room had storage cabinets that contained household cleaning supplies. The hallway adjoining the sprinkler system room had a small cubicle office space that was being used as storage for extra bar lights and fluorescent bulbs. At the north end of the hallway was a storage area and an electrical panel that was inaccessible due to the clutter.