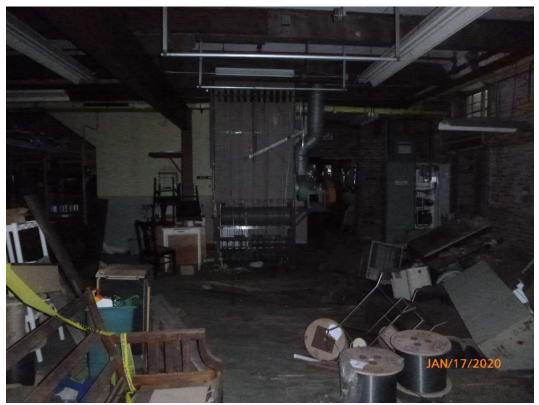

#### 5.3 Site Structures

The front of the building, located along West Liberty Street, consists of office spaces, the sprinkler system, and a staircase to the second floor. The main area of the building is a room previously used for manufacturing and an adjacent storage area with a small cubicle space and the main breakers for the building. The rear of the building contains an informal automobile repair shop, the boiler room, and a storage room. The wood floor of the manufacturing portion of the building showed signs of damage and had partially collapsed into the basement in one area. The floors in the rest of the building were not clearly visible in places due to the large volume of stored miscellaneous items.

The manufacturing area of the building had old cast iron machinery related to when the building was historically used as a textile mill (refer to photographs in Attachment 9). The wood floor in this area of the building was unobstructed and clearly visible and staining was not observed, but there was an area in which the floor had collapsed in the middle of the room. There were numerous leftover spools of thread in this room. The machinery within this area was not observed to have contained petroleum based oils.

The separate outbuilding on the target site had a small amount of miscellaneous items in storage on the ground floor which included several empty 55-gallon drums that used to contain petroleum-based oil. The floor of the basement of the outbuilding was coated in ice making investigation difficult. It appears that a waste oil burner was used to heat the outbuilding. The