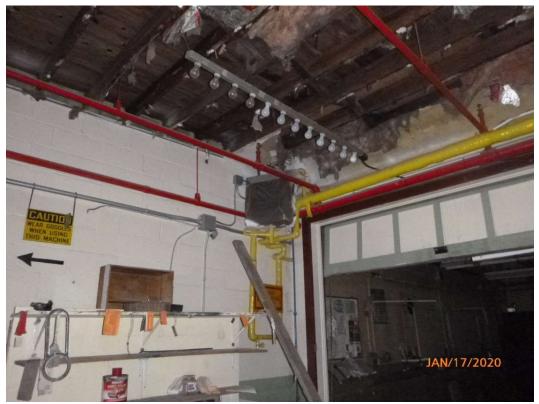

#### 5.3 Site Structures

The front of the building, located along West Liberty Street, consists of office spaces, the sprinkler system, and a staircase to the second floor. The main area of the building is a room previously used for manufacturing and an adjacent storage area with a small cubicle space and the main breakers for the building. The rear of the building contains an informal automobile repair shop, the boiler room, and a storage room. The wood floor of the manufacturing portion of the building showed signs of damage and had partially collapsed into the basement in one area. The floors in the rest of the building were not clearly visible in places due to the large volume of stored miscellaneous items.

The building used a boiler as a heating source. A 225-gallon fuel oil AST was located outside the boiler room to provide fuel to the boiler. The tank looked to be in good condition and staining was not observed on the tank or on the ground surface under the tank. In the hallway outside of the boiler room was a storage container that was used to store some flammable solvents and kerosene. The containers that were stored had degraded and standing liquid was observed in the bottom of the container with noticeable petroleum staining on the concrete floor beneath the container. In the same hallway there was a pile of what appeared to be metal filings.

Along the west side of the building was a hallway that was used for office space and storage and a room used for the sprinkler system. The room that contained the sprinkler system also had a hot water heater, York heat pump, and a Bryant heating unit. This room had storage cabinets that contained household cleaning supplies. The hallway adjoining the sprinkler system room had a small cubicle office space that was being used as storage for extra bar lights and fluorescent bulbs. At the north end of the hallway was a storage area and an electrical panel that was inaccessible due to the clutter.