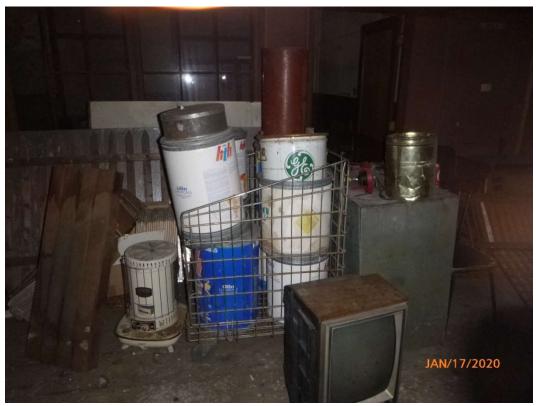

The site reconnaissance included observation of the site and surrounding areas. The investigation of the basement portion of the outbuilding was limited due to the presence of a layer of ice on the floor creating a safety concern. Exterior surfaces were covered in 2 to 3 inches of snow, preventing a complete visual inspection. Site photographs are included as Attachment 9 of this report.

The target site contained a pile of timber in the northwest corner of the property near the perimeter fencing. There was some miscellaneous garbage mixed in with the stacked lumber. Along the north edge of the fence were stacked concrete parking curbs. The outbuilding was connected to the electrical grid through a power line coming from the main building on-site. The location where the power line attached to the outbuilding was unstable and looked likely to fail as apparent in the photo log (Attachment 9). There were three pole-mounted transformers located on the target property which were indicated to be owned by National Grid. Oily or chemical staining was not observed on the transformers.

The separate outbuilding on the target site had a small amount of miscellaneous items in storage on the ground floor which included several empty 55-gallon drums that used to contain petroleum-based oil. The floor of the basement of the outbuilding was coated in ice making investigation difficult. It appears that a waste oil burner was used to heat the outbuilding. The