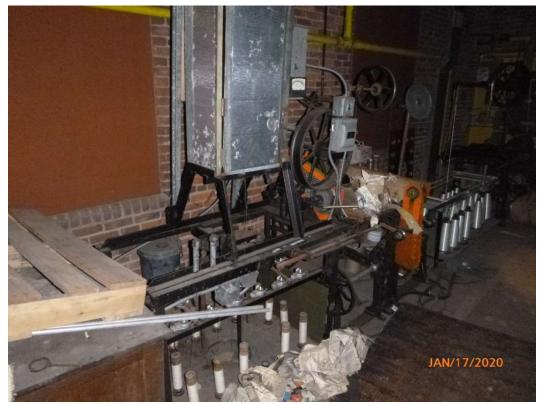

The manufacturing area of the building had old cast iron machinery related to when the building was historically used as a textile mill (refer to photographs in Attachment 9). The wood floor in this area of the building was unobstructed and clearly visible and staining was not observed, but there was an area in which the floor had collapsed in the middle of the room. There were numerous leftover spools of thread in this room. The machinery within this area was not observed to have contained petroleum based oils.

The separate outbuilding on the target site had a small amount of miscellaneous items in storage on the ground floor which included several empty 55-gallon drums that used to contain petroleum-based oil. The floor of the basement of the outbuilding was coated in ice making investigation difficult. It appears that a waste oil burner was used to heat the outbuilding. The