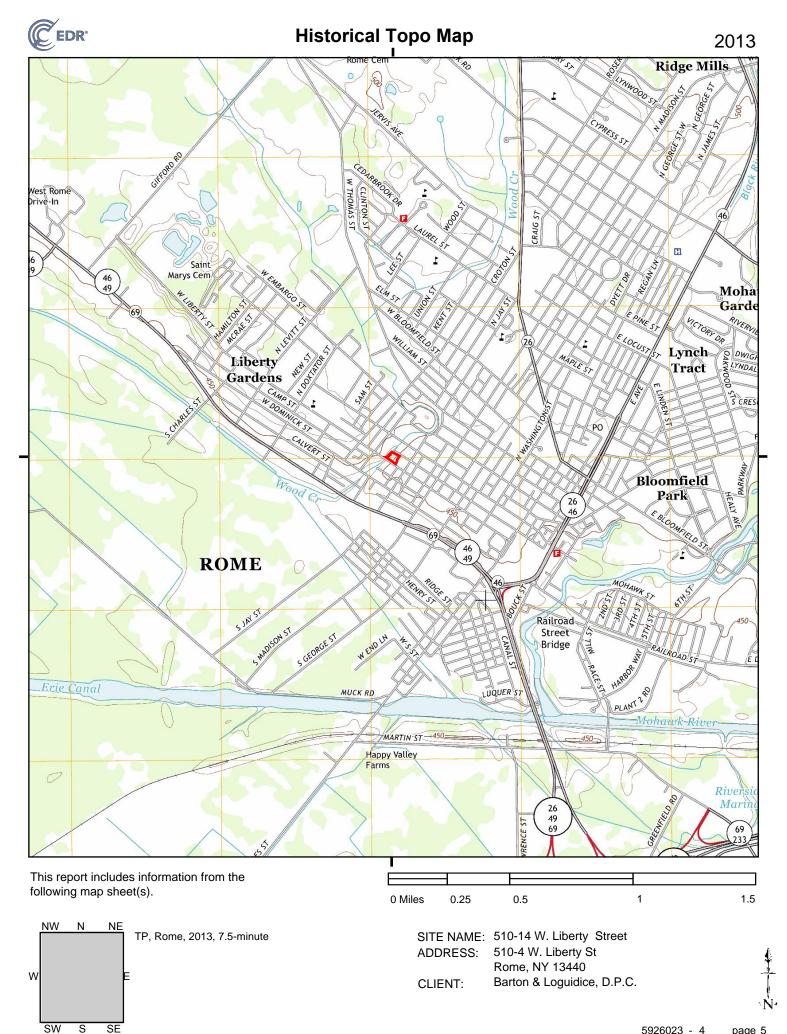

## 1. USGS Topographic Map

The 2013 USGS 7.5-minute Rome, NY quadrangle does not include detailed information regarding structures. The map depicts the target site bounded to the north by West Park Street, to the south by West Liberty Street, and to the west by Wood Creek. The site is located within the City Limits of Rome northwest of NYS Routes 46 and 69. The site is depicted at approximately 450 feet above mean sea level (amsl) on a site that slopes towards Wood Creak to the west. The site is also located approximately 1 mile north of the Mohawk River/Erie Canal.

Copies of the USGS quadrangle maps reviewed are included as Attachment 3.