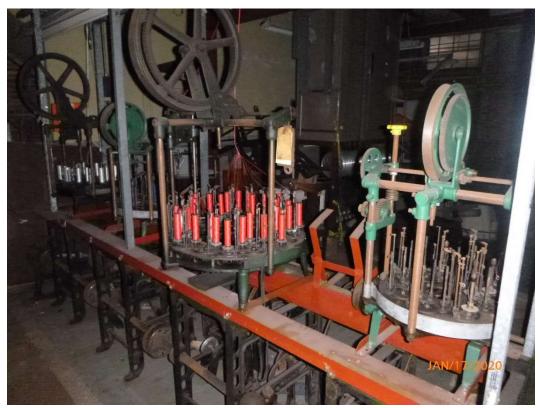

The manufacturing area of the building had old cast iron machinery related to when the building was historically used as a textile mill (refer to photographs in Attachment 9). The wood floor in this area of the building was unobstructed and clearly visible and staining was not observed, but there was an area in which the floor had collapsed in the middle of the room. There were numerous leftover spools of thread in this room. The machinery within this area was not observed to have contained petroleum based oils.