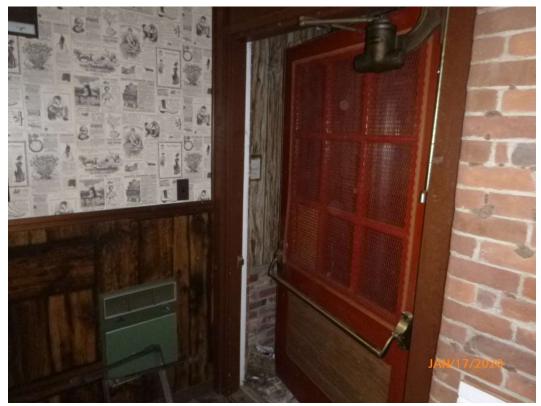

The site reconnaissance included observation of the site and surrounding areas. The investigation of the basement portion of the outbuilding was limited due to the presence of a layer of ice on the floor creating a safety concern. Exterior surfaces were covered in 2 to 3 inches of snow, preventing a complete visual inspection. Site photographs are included as Attachment 9 of this report.

#### 5.3 Site Structures

The front of the building, located along West Liberty Street, consists of office spaces, the sprinkler system, and a staircase to the second floor. The main area of the building is a room previously used for manufacturing and an adjacent storage area with a small cubicle space and the main breakers for the building. The rear of the building contains an informal automobile repair shop, the boiler room, and a storage room. The wood floor of the manufacturing portion of the building showed signs of damage and had partially collapsed into the basement in one area. The floors in the rest of the building were not clearly visible in places due to the large volume of stored miscellaneous items.