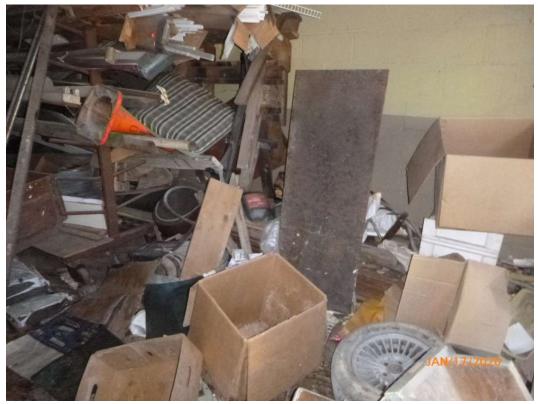

The site reconnaissance included observation of the site and surrounding areas. The investigation of the basement portion of the outbuilding was limited due to the presence of a layer of ice on the floor creating a safety concern. Exterior surfaces were covered in 2 to 3 inches of snow, preventing a complete visual inspection. Site photographs are included as Attachment 9 of this report.

#### 5.3 Site Structures

The front of the building, located along West Liberty Street, consists of office spaces, the sprinkler system, and a staircase to the second floor. The main area of the building is a room previously used for manufacturing and an adjacent storage area with a small cubicle space and the main breakers for the building. The rear of the building contains an informal automobile repair shop, the boiler room, and a storage room. The wood floor of the manufacturing portion of the building showed signs of damage and had partially collapsed into the basement in one area. The floors in the rest of the building were not clearly visible in places due to the large volume of stored miscellaneous items.

Along the west side of the building was a hallway that was used for office space and storage and a room used for the sprinkler system. The room that contained the sprinkler system also had a hot water heater, York heat pump, and a Bryant heating unit. This room had storage cabinets that contained household cleaning supplies. The hallway adjoining the sprinkler system room had a small cubicle office space that was being used as storage for extra bar lights and fluorescent bulbs. At the north end of the hallway was a storage area and an electrical panel that was inaccessible due to the clutter.

The second floor of the building was formerly used as office space with a large open room that may have been used as additional storage. There were two offices on the second floor and one bathroom. The upper portion of a piece of manufacturing equipment on the first floor was visible in the southwest corner of the room. The floor was mostly obstructed during the site visit. There were some stored chemicals located on the second floor, with a visible label indicated that they were dry chlorinators distributed by Olin Chemicals. There were eight (8) containers of the dry chlorinator observed, approximately 5-gallons each.