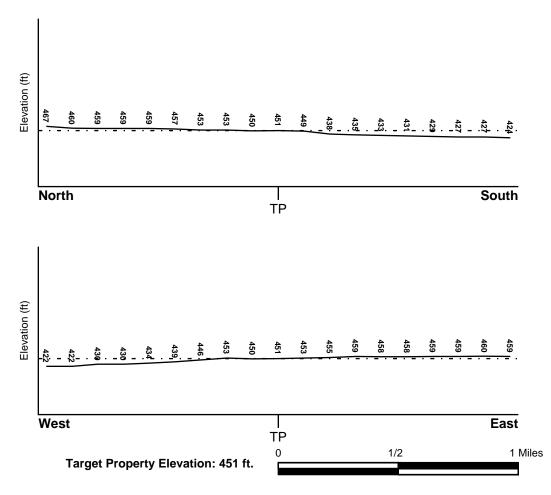

## 1. USGS Topographic Map

The 2013 USGS 7.5-minute Rome, NY quadrangle does not include detailed information regarding structures. The map depicts the target site bounded to the north by West Park Street, to the south by West Liberty Street, and to the west by Wood Creek. The site is located within the City Limits of Rome northwest of NYS Routes 46 and 69. The site is depicted at approximately 450 feet above mean sea level (amsl) on a site that slopes towards Wood Creak to the west. The site is also located approximately 1 mile north of the Mohawk River/Erie Canal.