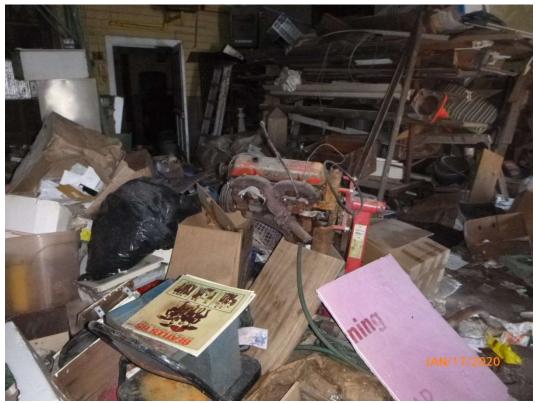

The site reconnaissance included observation of the site and surrounding areas. The investigation of the basement portion of the outbuilding was limited due to the presence of a layer of ice on the floor creating a safety concern. Exterior surfaces were covered in 2 to 3 inches of snow, preventing a complete visual inspection. Site photographs are included as Attachment 9 of this report.

#### 5.3 Site Structures

The front of the building, located along West Liberty Street, consists of office spaces, the sprinkler system, and a staircase to the second floor. The main area of the building is a room previously used for manufacturing and an adjacent storage area with a small cubicle space and the main breakers for the building. The rear of the building contains an informal automobile repair shop, the boiler room, and a storage room. The wood floor of the manufacturing portion of the building showed signs of damage and had partially collapsed into the basement in one area. The floors in the rest of the building were not clearly visible in places due to the large volume of stored miscellaneous items.

The building used a boiler as a heating source. A 225-gallon fuel oil AST was located outside the boiler room to provide fuel to the boiler. The tank looked to be in good condition and staining was not observed on the tank or on the ground surface under the tank. In the hallway outside of the boiler room was a storage container that was used to store some flammable solvents and kerosene. The containers that were stored had degraded and standing liquid was observed in the bottom of the container with noticeable petroleum staining on the concrete floor beneath the container. In the same hallway there was a pile of what appeared to be metal filings.

The roof in the informal repair shop had signs of water damage, including some exposed insulation visible in the photo log (Attachment 9). The repair shop is accessible through three overhead doors located on the rear of the building. The majority of the floor of the shop was obstructed making investigation difficult, but some petroleum staining was evident on the concrete floor with additional piles of metal filings. One area appeared to have been used as an automobile paint room.

The manufacturing area of the building had old cast iron machinery related to when the building was historically used as a textile mill (refer to photographs in Attachment 9). The wood floor in this area of the building was unobstructed and clearly visible and staining was not observed, but there was an area in which the floor had collapsed in the middle of the room. There were numerous leftover spools of thread in this room. The machinery within this area was not observed to have contained petroleum based oils.

Along the west side of the building was a hallway that was used for office space and storage and a room used for the sprinkler system. The room that contained the sprinkler system also had a hot water heater, York heat pump, and a Bryant heating unit. This room had storage cabinets that contained household cleaning supplies. The hallway adjoining the sprinkler system room had a small cubicle office space that was being used as storage for extra bar lights and fluorescent bulbs. At the north end of the hallway was a storage area and an electrical panel that was inaccessible due to the clutter.

The second floor of the building was formerly used as office space with a large open room that may have been used as additional storage. There were two offices on the second floor and one bathroom. The upper portion of a piece of manufacturing equipment on the first floor was visible in the southwest corner of the room. The floor was mostly obstructed during the site visit. There were some stored chemicals located on the second floor, with a visible label indicated that they were dry chlorinators distributed by Olin Chemicals. There were eight (8) containers of the dry chlorinator observed, approximately 5-gallons each.

The separate outbuilding on the target site had a small amount of miscellaneous items in storage on the ground floor which included several empty 55-gallon drums that used to contain petroleum-based oil. The floor of the basement of the outbuilding was coated in ice making investigation difficult. It appears that a waste oil burner was used to heat the outbuilding. The