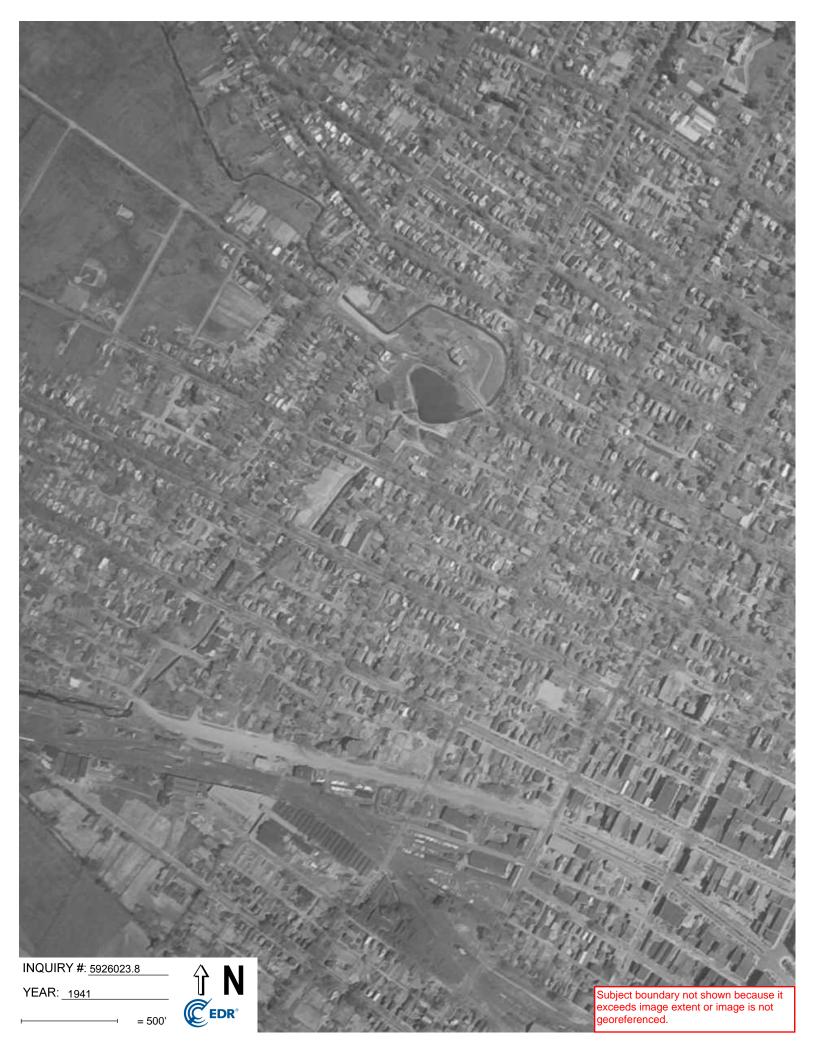

Historical aerial photographs of the site from 1941, 1952, 1956, 1960, 1974, 1985, 1989, 1997, 2006, 2009, 2013, and 2017 were obtained from EDR, Inc. and are included in this report as Attachment 4.

| Year                    | Description                                                                                                                                                                                                                                                                                                                                                                                                                                                              |
|-------------------------|--------------------------------------------------------------------------------------------------------------------------------------------------------------------------------------------------------------------------------------------------------------------------------------------------------------------------------------------------------------------------------------------------------------------------------------------------------------------------|
| 1941, 1952,<br>and 1956 | This image is not georeferenced, however the target site is still identifiable. Based on the 1941 image the target site appears to be developed with three, parallel, rectangular buildings constructed along W. Liberty Street. The site appears to be adjoined to the north and south by smaller residential buildings. The adjoining site to the east appears to have a large rectangular building. The target site is adjoined to the west by a creek and open area. |
| 1960                    | The image quality was too poor to analyze.                                                                                                                                                                                                                                                                                                                                                                                                                               |
| 1974                    | The 1974 image is the first to depict only a single rectangular building on the target site. In addition this image depicts the construction of the building complex two blocks north of the target site.                                                                                                                                                                                                                                                                |
| 1985, 1989,<br>and 1997 | The 1985 image more clearly the single building near the eastern border of the target site. In addition, the remainder of the site appears to be a parking area. The image also depicts the construction of two additional buildings (likely residential) on the western adjoining property opposite of Wood Creek.                                                                                                                                                      |
| 2006, 2009<br>and 2013  | The 2006 image depicts additional expansion of the building complex, including the razing of the adjoining properties north of the site, which is depicted as a paved parking lot. In addition the building on the adjoining property to the east appears to have been demolished and a concrete pad is visible.                                                                                                                                                         |
| 2017                    | Minimal changes to the target site are apparent, however the adjoining property to the east appears to be a mixed gravel and grass area.                                                                                                                                                                                                                                                                                                                                 |