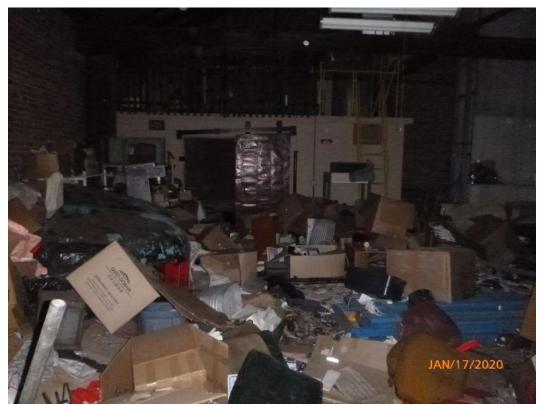

#### 5.3 Site Structures

The front of the building, located along West Liberty Street, consists of office spaces, the sprinkler system, and a staircase to the second floor. The main area of the building is a room previously used for manufacturing and an adjacent storage area with a small cubicle space and the main breakers for the building. The rear of the building contains an informal automobile repair shop, the boiler room, and a storage room. The wood floor of the manufacturing portion of the building showed signs of damage and had partially collapsed into the basement in one area. The floors in the rest of the building were not clearly visible in places due to the large volume of stored miscellaneous items.

The building used a boiler as a heating source. A 225-gallon fuel oil AST was located outside the boiler room to provide fuel to the boiler. The tank looked to be in good condition and staining was not observed on the tank or on the ground surface under the tank. In the hallway outside of the boiler room was a storage container that was used to store some flammable solvents and kerosene. The containers that were stored had degraded and standing liquid was observed in the bottom of the container with noticeable petroleum staining on the concrete floor beneath the container. In the same hallway there was a pile of what appeared to be metal filings.