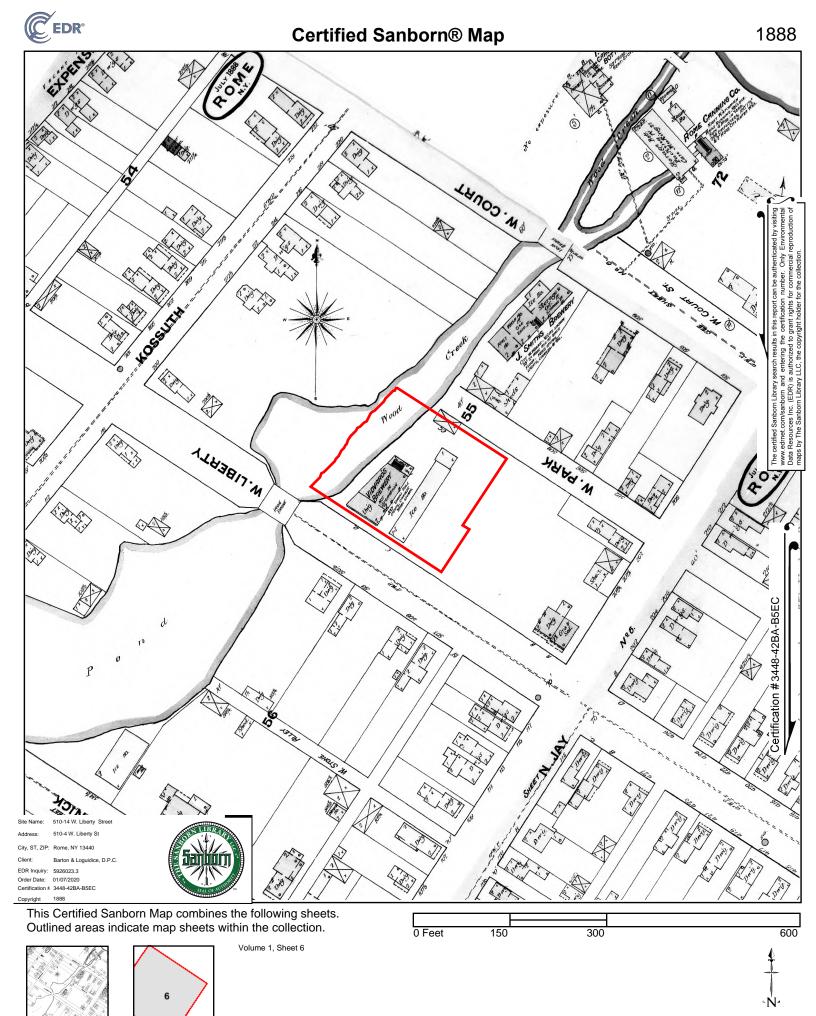

## *3. Sanborn Fire Insurance Maps*

Historical Sanborn Fire Insurance Maps for target site were provided by EDR for 1888, 1894, 1899, 1904, 1909, 1914, 1924, 1930, 1949, and 1971 are included as Attachment 6.

| Year | Description                                                                                                                                                                                                                                                                                                                                                                                                                                                                                                                                                                                                                                                |
|------|------------------------------------------------------------------------------------------------------------------------------------------------------------------------------------------------------------------------------------------------------------------------------------------------------------------------------------------------------------------------------------------------------------------------------------------------------------------------------------------------------------------------------------------------------------------------------------------------------------------------------------------------------------|
| 1888 | This map depicts the target site with two structures. The western building is located on Wood Creek and labelled as a story building formerly operated by Vidvard's Brewery with some residential space along West Liberty Street. This building is paralleled to the east by a longer, rectangular, two-story ice-house. The target site also contains a small structure along the northern boundary and West Park. According to the map, the property is adjoined to the south by residential dwellings and to the north by J. Smith's Brewery. The adjoining property to the east is vacant and the adjoining lands to the west are part of Wood Creek. |
| 1894 | This image depicts a truncated ice house (approximately half the length as the 1888 map). This map also contains a note on the former brewery indicating that the building is vacant and in need of cleaning.                                                                                                                                                                                                                                                                                                                                                                                                                                              |