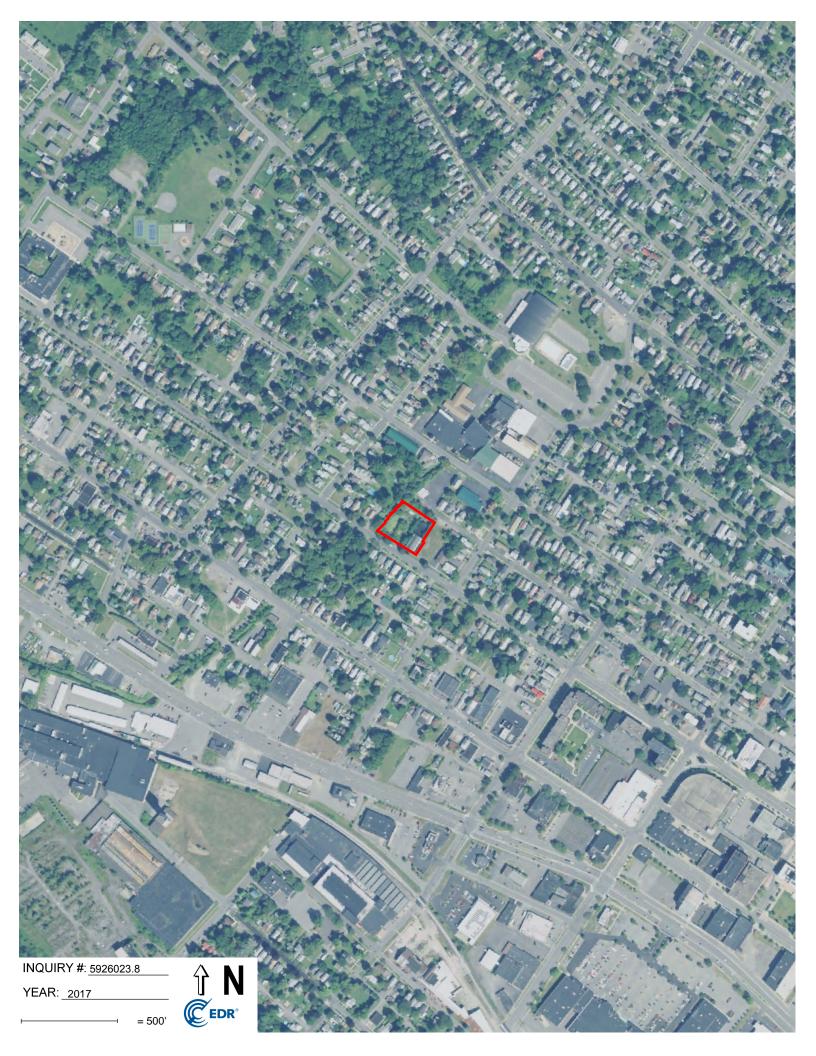

Historical aerial photographs of the site from 1941, 1952, 1956, 1960, 1974, 1985, 1989, 1997, 2006, 2009, 2013, and 2017 were obtained from EDR, Inc. and are included in this report as Attachment 4.

| Year                    | Description                                                                                                                                                                                                                                                                                                                                                                                                                                                              |
|-------------------------|--------------------------------------------------------------------------------------------------------------------------------------------------------------------------------------------------------------------------------------------------------------------------------------------------------------------------------------------------------------------------------------------------------------------------------------------------------------------------|
| 1941, 1952,<br>and 1956 | This image is not georeferenced, however the target site is still identifiable. Based on the 1941 image the target site appears to be developed with three, parallel, rectangular buildings constructed along W. Liberty Street. The site appears to be adjoined to the north and south by smaller residential buildings. The adjoining site to the east appears to have a large rectangular building. The target site is adjoined to the west by a creek and open area. |
| 1960                    | The image quality was too poor to analyze.                                                                                                                                                                                                                                                                                                                                                                                                                               |
| 1974                    | The 1974 image is the first to depict only a single rectangular building on the target site. In addition this image depicts the construction of the building complex two blocks north of the target site.                                                                                                                                                                                                                                                                |
| 1985, 1989,<br>and 1997 | The 1985 image more clearly the single building near the eastern border of the target site. In addition, the remainder of the site appears to be a parking area. The image also depicts the construction of two additional buildings (likely residential) on the western adjoining property opposite of Wood Creek.                                                                                                                                                      |
| 2006, 2009<br>and 2013  | The 2006 image depicts additional expansion of the building complex, including the razing of the adjoining properties north of the site, which is depicted as a paved parking lot. In addition the building on the adjoining property to the east appears to have been demolished and a concrete pad is visible.                                                                                                                                                         |
| 2017                    | Minimal changes to the target site are apparent, however the adjoining property to the east appears to be a mixed gravel and grass area.                                                                                                                                                                                                                                                                                                                                 |