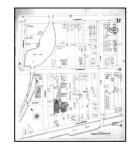

## *3. Sanborn Fire Insurance Maps*

Historical Sanborn Fire Insurance Maps for target site were provided by EDR for 1888, 1894, 1899, 1904, 1909, 1914, 1924, 1930, 1949, and 1971 are included as Attachment 6.

| Year | Description                                                                                                                                                                                                                                                                                                                                                                                                                                                                                                                                                                                                                                                |
|------|------------------------------------------------------------------------------------------------------------------------------------------------------------------------------------------------------------------------------------------------------------------------------------------------------------------------------------------------------------------------------------------------------------------------------------------------------------------------------------------------------------------------------------------------------------------------------------------------------------------------------------------------------------|
| 1888 | This map depicts the target site with two structures. The western building is located on Wood Creek and labelled as a story building formerly operated by Vidvard's Brewery with some residential space along West Liberty Street. This building is paralleled to the east by a longer, rectangular, two-story ice-house. The target site also contains a small structure along the northern boundary and West Park. According to the map, the property is adjoined to the south by residential dwellings and to the north by J. Smith's Brewery. The adjoining property to the east is vacant and the adjoining lands to the west are part of Wood Creek. |
| 1894 | This image depicts a truncated ice house (approximately half the length as the 1888 map). This map also contains a note on the former brewery indicating that the building is vacant and in need of cleaning.                                                                                                                                                                                                                                                                                                                                                                                                                                              |

| Year             | Description                                                                                                                                                                                                                                                                                                                                                                                                                                                                                                                                                                                                                                                                                                                      |
|------------------|----------------------------------------------------------------------------------------------------------------------------------------------------------------------------------------------------------------------------------------------------------------------------------------------------------------------------------------------------------------------------------------------------------------------------------------------------------------------------------------------------------------------------------------------------------------------------------------------------------------------------------------------------------------------------------------------------------------------------------|
| 1899             | This image depicts minimal changes to the structures on site, however the target property is<br>now labelled for use by The Amtmann Brewing Ale Brewery and depicts the front of the<br>building as offices (as opposed to a residential dwelling). According to the map notes the<br>building is operated using coal fuel. This image also depicts the development of the adjoining<br>property to the east as the Columbia Knitting Mills which including knitting, winding, finishing,<br>washing, drying, pressing, and shipping operations in the adjoining building.                                                                                                                                                       |
| 1904             | This image depicts the construction of a third building on the target site near the eastern property boundary for use as a warehouse. In addition, this image depicts a transition of use on the northern adjoining property from a brewery to a store.                                                                                                                                                                                                                                                                                                                                                                                                                                                                          |
| 1909             | This image depicts the addition of an underground beer cellar which includes space under and between the existing brewery building and former ice house footprint. In addition the northern adjoining property is now depicted as a cold storage warehouse. Finally Wood Creek is depicted as a significantly narrower waterway.                                                                                                                                                                                                                                                                                                                                                                                                 |
| 1914 and<br>1924 | This map depicts a change in use of the target property from the Amtmann brewery to use by the Columbia Knitting Mill. The three on-site structures are now labelled for use as storage warehouses. Notably the center building is labelled for use as an "Auto Storage area" on the 1914 map.                                                                                                                                                                                                                                                                                                                                                                                                                                   |
| 1930             | The target property appears to have transitioned ownership from the Columbia Knitting Mill to Sinnott Textile Corporation.                                                                                                                                                                                                                                                                                                                                                                                                                                                                                                                                                                                                       |
| 1949             | The 1949 image depicts numerous changes to the target site including the removal of the two eastern structures (formerly warehouses) and the construction of a larger structure along the eastern property boundary. The reconstructed building is labelled for use by the Rome Tobacco Company. The westernmost building (former brewery) appears unchanged and is still labelled as a storage area. The adjoining property to the east (506 W. Liberty Street) has also transitioned ownership and use, and is now labelled as an auto sales and service building. The adjoining property to the north has transitioned ownership to Kraft Chesses and now includes a production area in the southern portion of the building. |
| 1971             | This image no longer depicts the western building (former brewery) on the target site. The adjoining property to the east is now labelled for use as a fiberglass braiding company.                                                                                                                                                                                                                                                                                                                                                                                                                                                                                                                                              |