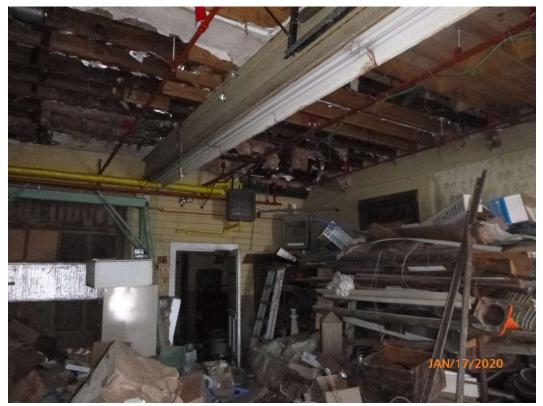

#### 5.3 Site Structures

The front of the building, located along West Liberty Street, consists of office spaces, the sprinkler system, and a staircase to the second floor. The main area of the building is a room previously used for manufacturing and an adjacent storage area with a small cubicle space and the main breakers for the building. The rear of the building contains an informal automobile repair shop, the boiler room, and a storage room. The wood floor of the manufacturing portion of the building showed signs of damage and had partially collapsed into the basement in one area. The floors in the rest of the building were not clearly visible in places due to the large volume of stored miscellaneous items.

The roof in the informal repair shop had signs of water damage, including some exposed insulation visible in the photo log (Attachment 9). The repair shop is accessible through three overhead doors located on the rear of the building. The majority of the floor of the shop was obstructed making investigation difficult, but some petroleum staining was evident on the concrete floor with additional piles of metal filings. One area appeared to have been used as an automobile paint room.