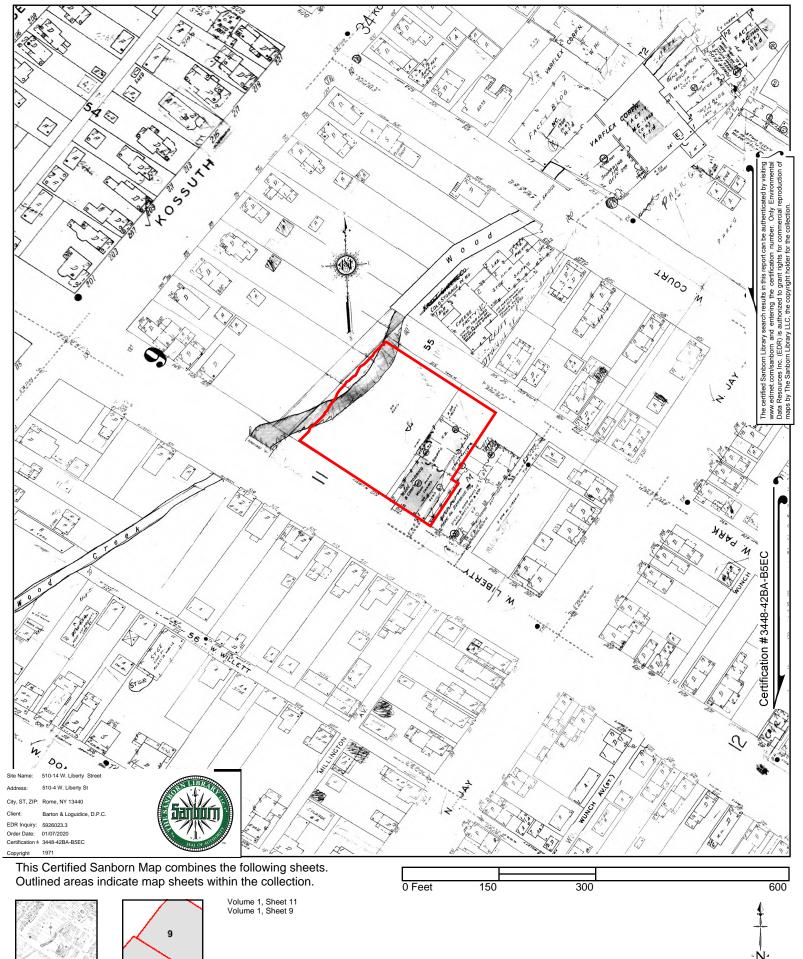

#### 2.1 Location

The target site is comprised of a single tax parcel (242.006-3-63) approximately 0.87 acres in size located at 510-514 West Liberty Street in the City of Rome, Oneida County, New York.

## 2.2 Site and Vicinity General Characteristics

The target site is generally rectangular with dimensions of approximately 220 feet by 190 feet. The target site is situated in a mixed-use residential, commercial, and industrial area in the City of Rome. The overall site topography slopes west toward Wood Creek. See Figure 2 (Site Plan) for the overall site layout.

## 2.5 Current Uses of Adjoining Properties

The target site is adjoined to the north by West Park Street and residential properties, to the east by a vacant lot, to the south by W. Liberty Street and residential properties, and to the west by Wood Creek and a residential dwelling.

The target site is adjoined to the north by West Park Street and residential properties, to the east by a vacant lot, to the south by West Liberty Street and residential properties, and to the west by Wood Creek and a residential dwelling.