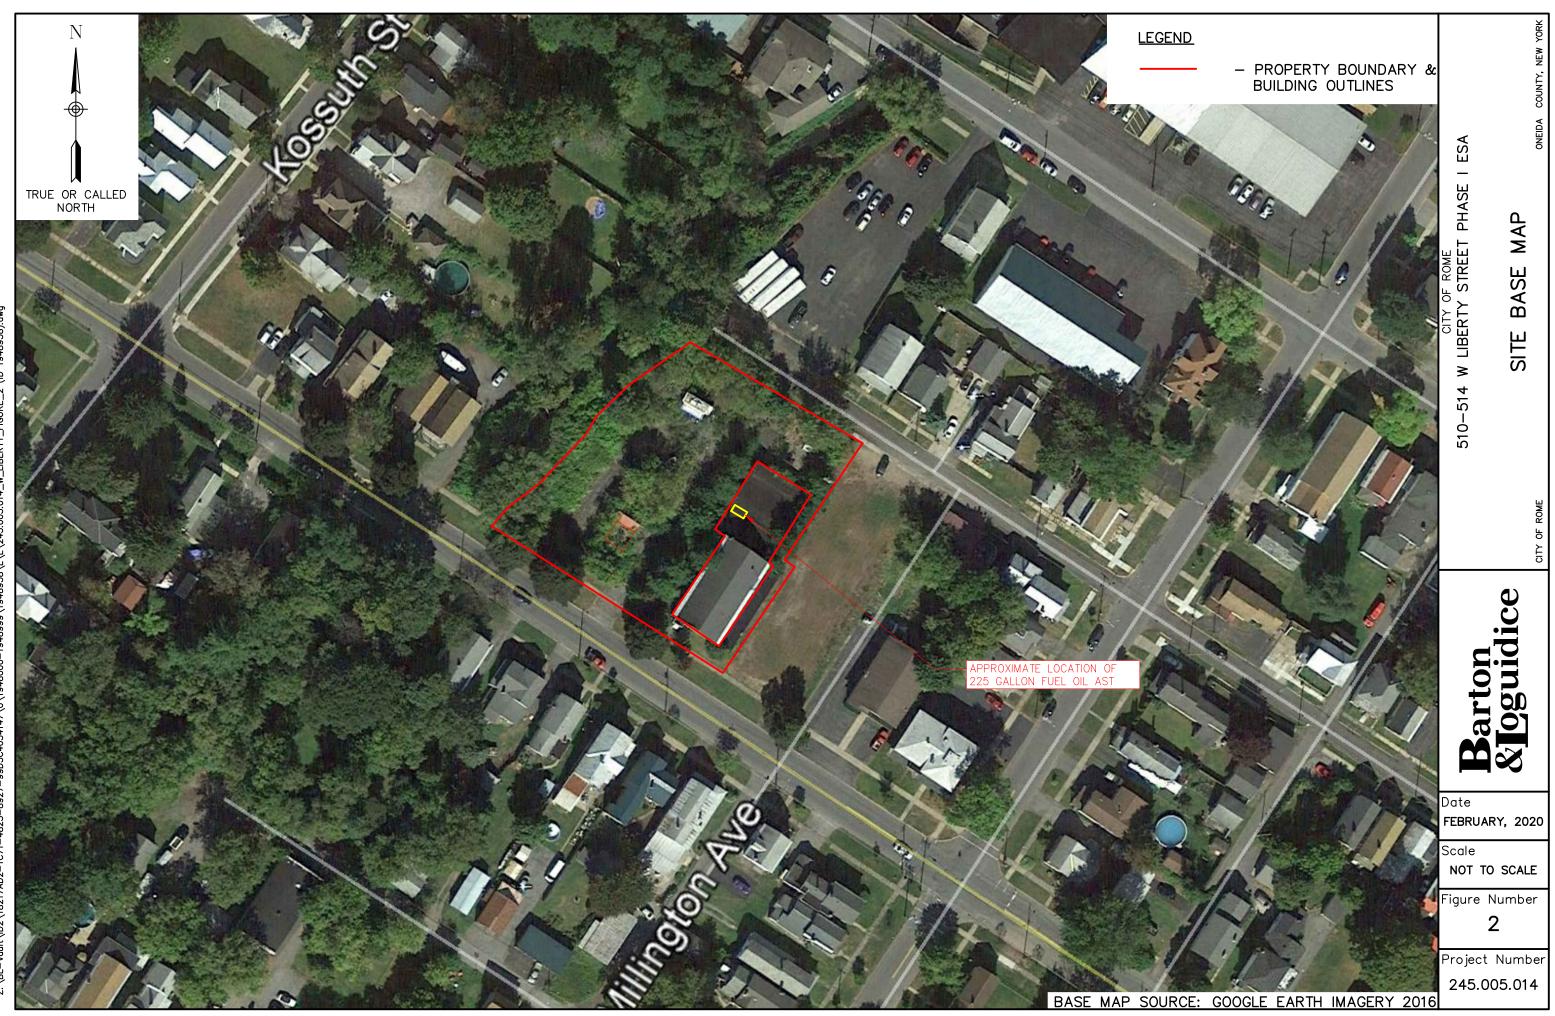

## 2.2 Site and Vicinity General Characteristics

The target site is generally rectangular with dimensions of approximately 220 feet by 190 feet. The target site is situated in a mixed-use residential, commercial, and industrial area in the City of Rome. The overall site topography slopes west toward Wood Creek. See Figure 2 (Site Plan) for the overall site layout.

#### 5.2 Site Observations

The target site is in the City of Rome and consists of a two-story brick building of approximately 9,500 square feet and an outbuilding that has access to a basement. The property is currently unoccupied and in disrepair.

The target site contained a pile of timber in the northwest corner of the property near the perimeter fencing. There was some miscellaneous garbage mixed in with the stacked lumber. Along the north edge of the fence were stacked concrete parking curbs. The outbuilding was connected to the electrical grid through a power line coming from the main building on-site. The location where the power line attached to the outbuilding was unstable and looked likely to fail as apparent in the photo log (Attachment 9). There were three pole-mounted transformers located on the target property which were indicated to be owned by National Grid. Oily or chemical staining was not observed on the transformers.

The building used a boiler as a heating source. A 225-gallon fuel oil AST was located outside the boiler room to provide fuel to the boiler. The tank looked to be in good condition and staining was not observed on the tank or on the ground surface under the tank. In the hallway outside of the boiler room was a storage container that was used to store some flammable solvents and kerosene. The containers that were stored had degraded and standing liquid was observed in the bottom of the container with noticeable petroleum staining on the concrete floor beneath the container. In the same hallway there was a pile of what appeared to be metal filings.