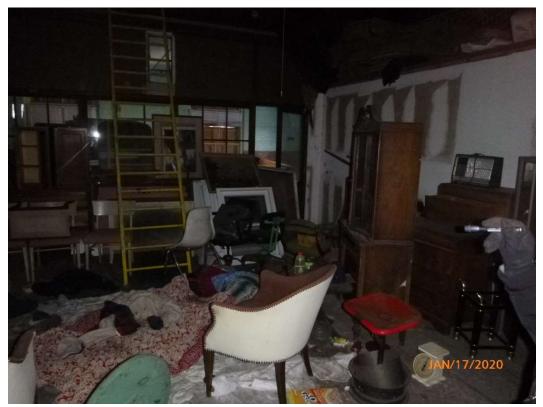

#### 5.3 Site Structures

The front of the building, located along West Liberty Street, consists of office spaces, the sprinkler system, and a staircase to the second floor. The main area of the building is a room previously used for manufacturing and an adjacent storage area with a small cubicle space and the main breakers for the building. The rear of the building contains an informal automobile repair shop, the boiler room, and a storage room. The wood floor of the manufacturing portion of the building showed signs of damage and had partially collapsed into the basement in one area. The floors in the rest of the building were not clearly visible in places due to the large volume of stored miscellaneous items.

Along the west side of the building was a hallway that was used for office space and storage and a room used for the sprinkler system. The room that contained the sprinkler system also had a hot water heater, York heat pump, and a Bryant heating unit. This room had storage cabinets that contained household cleaning supplies. The hallway adjoining the sprinkler system room had a small cubicle office space that was being used as storage for extra bar lights and fluorescent bulbs. At the north end of the hallway was a storage area and an electrical panel that was inaccessible due to the clutter.

The second floor of the building was formerly used as office space with a large open room that may have been used as additional storage. There were two offices on the second floor and one bathroom. The upper portion of a piece of manufacturing equipment on the first floor was visible in the southwest corner of the room. The floor was mostly obstructed during the site visit. There were some stored chemicals located on the second floor, with a visible label indicated that they were dry chlorinators distributed by Olin Chemicals. There were eight (8) containers of the dry chlorinator observed, approximately 5-gallons each.