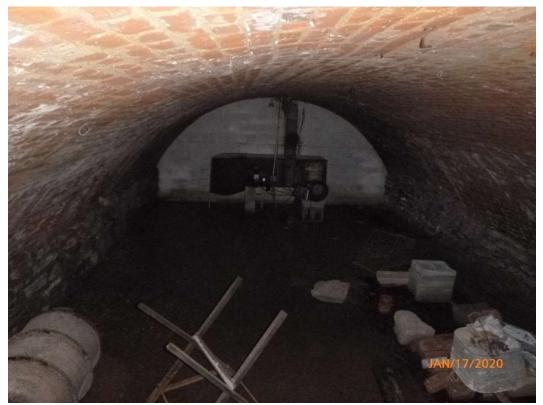

## 2.4 Description of Structures, Roads, Other Improvements on the Site

The target site is located on West Liberty Street and consists of a two-story brick building of approximately 9,500 square feet. The building contained a former manufacturing area, a small informal automobile repair shop and some office spaces on the first floor. The building also has a second floor that contained two offices and a large storage area. In addition to the main structure the site contains a small outbuilding that led to a basement that was mostly empty except for a piece of equipment.

The site reconnaissance included observation of the site and surrounding areas. The investigation of the basement portion of the outbuilding was limited due to the presence of a layer of ice on the floor creating a safety concern. Exterior surfaces were covered in 2 to 3 inches of snow, preventing a complete visual inspection. Site photographs are included as Attachment 9 of this report.

The separate outbuilding on the target site had a small amount of miscellaneous items in storage on the ground floor which included several empty 55-gallon drums that used to contain petroleum-based oil. The floor of the basement of the outbuilding was coated in ice making investigation difficult. It appears that a waste oil burner was used to heat the outbuilding. The