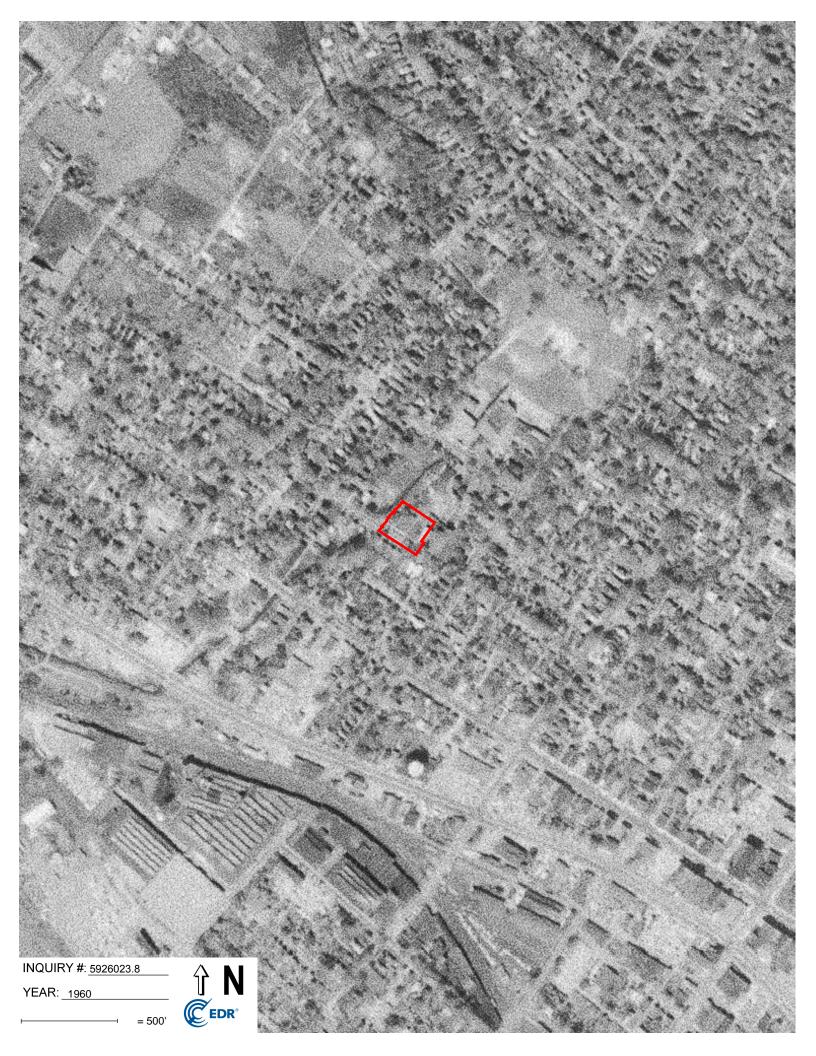

Historical aerial photographs of the site from 1941, 1952, 1956, 1960, 1974, 1985, 1989, 1997, 2006, 2009, 2013, and 2017 were obtained from EDR, Inc. and are included in this report as Attachment 4.

| Year                    | Description                                                                                                                                                                                                                                                                                                                                                                                                                                                              |
|-------------------------|--------------------------------------------------------------------------------------------------------------------------------------------------------------------------------------------------------------------------------------------------------------------------------------------------------------------------------------------------------------------------------------------------------------------------------------------------------------------------|
| 1941, 1952,<br>and 1956 | This image is not georeferenced, however the target site is still identifiable. Based on the 1941 image the target site appears to be developed with three, parallel, rectangular buildings constructed along W. Liberty Street. The site appears to be adjoined to the north and south by smaller residential buildings. The adjoining site to the east appears to have a large rectangular building. The target site is adjoined to the west by a creek and open area. |
| 1960                    | The image quality was too poor to analyze.                                                                                                                                                                                                                                                                                                                                                                                                                               |
| 1974                    | The 1974 image is the first to depict only a single rectangular building on the target site. In addition this image depicts the construction of the building complex two blocks north of the target site.                                                                                                                                                                                                                                                                |
| 1985, 1989,<br>and 1997 | The 1985 image more clearly the single building near the eastern border of the target site. In addition, the remainder of the site appears to be a parking area. The image also depicts the construction of two additional buildings (likely residential) on the western adjoining property opposite of Wood Creek.                                                                                                                                                      |
| 2006, 2009<br>and 2013  | The 2006 image depicts additional expansion of the building complex, including the razing of the adjoining properties north of the site, which is depicted as a paved parking lot. In addition the building on the adjoining property to the east appears to have been demolished and a concrete pad is visible.                                                                                                                                                         |
| 2017                    | Minimal changes to the target site are apparent, however the adjoining property to the east appears to be a mixed gravel and grass area.                                                                                                                                                                                                                                                                                                                                 |