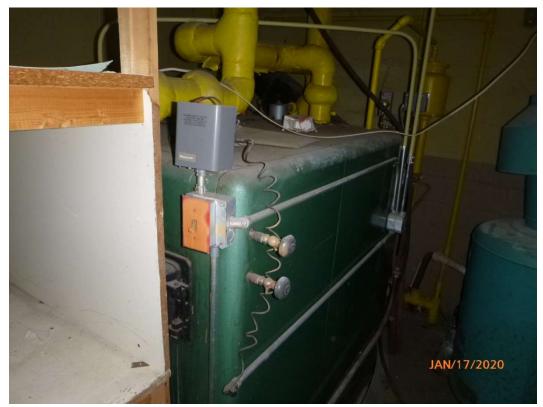

The building used a boiler as a heating source. A 225-gallon fuel oil AST was located outside the boiler room to provide fuel to the boiler. The tank looked to be in good condition and staining was not observed on the tank or on the ground surface under the tank. In the hallway outside of the boiler room was a storage container that was used to store some flammable solvents and kerosene. The containers that were stored had degraded and standing liquid was observed in the bottom of the container with noticeable petroleum staining on the concrete floor beneath the container. In the same hallway there was a pile of what appeared to be metal filings.

The manufacturing area of the building had old cast iron machinery related to when the building was historically used as a textile mill (refer to photographs in Attachment 9). The wood floor in this area of the building was unobstructed and clearly visible and staining was not observed, but there was an area in which the floor had collapsed in the middle of the room. There were numerous leftover spools of thread in this room. The machinery within this area was not observed to have contained petroleum based oils.