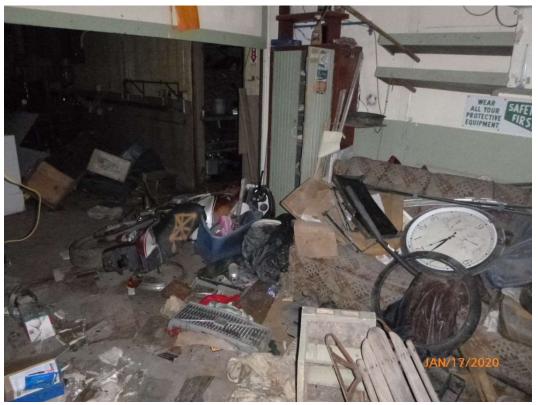

The site reconnaissance included observation of the site and surrounding areas. The investigation of the basement portion of the outbuilding was limited due to the presence of a layer of ice on the floor creating a safety concern. Exterior surfaces were covered in 2 to 3 inches of snow, preventing a complete visual inspection. Site photographs are included as Attachment 9 of this report.

#### 5.3 Site Structures

The front of the building, located along West Liberty Street, consists of office spaces, the sprinkler system, and a staircase to the second floor. The main area of the building is a room previously used for manufacturing and an adjacent storage area with a small cubicle space and the main breakers for the building. The rear of the building contains an informal automobile repair shop, the boiler room, and a storage room. The wood floor of the manufacturing portion of the building showed signs of damage and had partially collapsed into the basement in one area. The floors in the rest of the building were not clearly visible in places due to the large volume of stored miscellaneous items.

The roof in the informal repair shop had signs of water damage, including some exposed insulation visible in the photo log (Attachment 9). The repair shop is accessible through three overhead doors located on the rear of the building. The majority of the floor of the shop was obstructed making investigation difficult, but some petroleum staining was evident on the concrete floor with additional piles of metal filings. One area appeared to have been used as an automobile paint room.

The manufacturing area of the building had old cast iron machinery related to when the building was historically used as a textile mill (refer to photographs in Attachment 9). The wood floor in this area of the building was unobstructed and clearly visible and staining was not observed, but there was an area in which the floor had collapsed in the middle of the room. There were numerous leftover spools of thread in this room. The machinery within this area was not observed to have contained petroleum based oils.