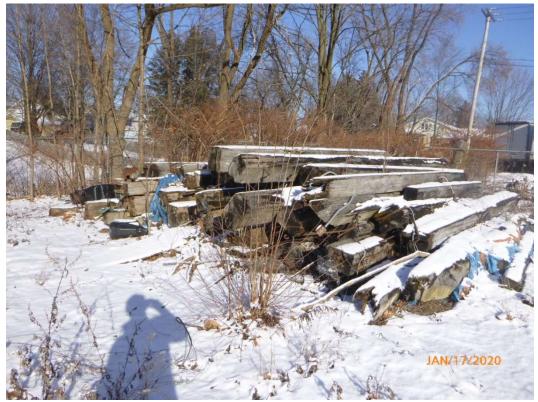

The target site contained a pile of timber in the northwest corner of the property near the perimeter fencing. There was some miscellaneous garbage mixed in with the stacked lumber. Along the north edge of the fence were stacked concrete parking curbs. The outbuilding was connected to the electrical grid through a power line coming from the main building on-site. The location where the power line attached to the outbuilding was unstable and looked likely to fail as apparent in the photo log (Attachment 9). There were three pole-mounted transformers located on the target property which were indicated to be owned by National Grid. Oily or chemical staining was not observed on the transformers.