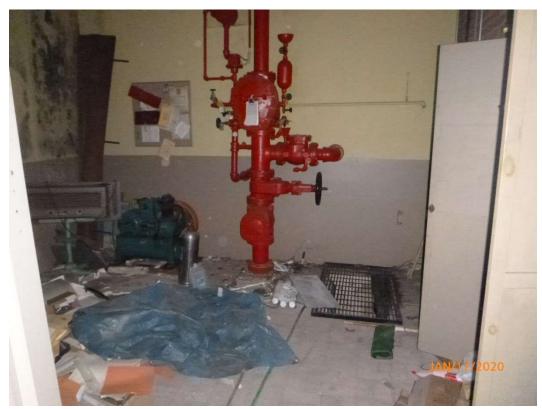

The site reconnaissance included observation of the site and surrounding areas. The investigation of the basement portion of the outbuilding was limited due to the presence of a layer of ice on the floor creating a safety concern. Exterior surfaces were covered in 2 to 3 inches of snow, preventing a complete visual inspection. Site photographs are included as Attachment 9 of this report.

#### 5.3 Site Structures

The front of the building, located along West Liberty Street, consists of office spaces, the sprinkler system, and a staircase to the second floor. The main area of the building is a room previously used for manufacturing and an adjacent storage area with a small cubicle space and the main breakers for the building. The rear of the building contains an informal automobile repair shop, the boiler room, and a storage room. The wood floor of the manufacturing portion of the building showed signs of damage and had partially collapsed into the basement in one area. The floors in the rest of the building were not clearly visible in places due to the large volume of stored miscellaneous items.