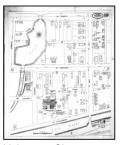

| Year             | Description                                                                                                                                                                                                                                                                                                                                                                                                                                                                                                                                                                                                                                                                                                                      |
|------------------|----------------------------------------------------------------------------------------------------------------------------------------------------------------------------------------------------------------------------------------------------------------------------------------------------------------------------------------------------------------------------------------------------------------------------------------------------------------------------------------------------------------------------------------------------------------------------------------------------------------------------------------------------------------------------------------------------------------------------------|
| 1899             | This image depicts minimal changes to the structures on site, however the target property is<br>now labelled for use by The Amtmann Brewing Ale Brewery and depicts the front of the<br>building as offices (as opposed to a residential dwelling). According to the map notes the<br>building is operated using coal fuel. This image also depicts the development of the adjoining<br>property to the east as the Columbia Knitting Mills which including knitting, winding, finishing,<br>washing, drying, pressing, and shipping operations in the adjoining building.                                                                                                                                                       |
| 1904             | This image depicts the construction of a third building on the target site near the eastern property boundary for use as a warehouse. In addition, this image depicts a transition of use on the northern adjoining property from a brewery to a store.                                                                                                                                                                                                                                                                                                                                                                                                                                                                          |
| 1909             | This image depicts the addition of an underground beer cellar which includes space under and between the existing brewery building and former ice house footprint. In addition the northern adjoining property is now depicted as a cold storage warehouse. Finally Wood Creek is depicted as a significantly narrower waterway.                                                                                                                                                                                                                                                                                                                                                                                                 |
| 1914 and<br>1924 | This map depicts a change in use of the target property from the Amtmann brewery to use by the Columbia Knitting Mill. The three on-site structures are now labelled for use as storage warehouses. Notably the center building is labelled for use as an "Auto Storage area" on the 1914 map.                                                                                                                                                                                                                                                                                                                                                                                                                                   |
| 1930             | The target property appears to have transitioned ownership from the Columbia Knitting Mill to Sinnott Textile Corporation.                                                                                                                                                                                                                                                                                                                                                                                                                                                                                                                                                                                                       |
| 1949             | The 1949 image depicts numerous changes to the target site including the removal of the two eastern structures (formerly warehouses) and the construction of a larger structure along the eastern property boundary. The reconstructed building is labelled for use by the Rome Tobacco Company. The westernmost building (former brewery) appears unchanged and is still labelled as a storage area. The adjoining property to the east (506 W. Liberty Street) has also transitioned ownership and use, and is now labelled as an auto sales and service building. The adjoining property to the north has transitioned ownership to Kraft Chesses and now includes a production area in the southern portion of the building. |
| 1971             | This image no longer depicts the western building (former brewery) on the target site. The adjoining property to the east is now labelled for use as a fiberglass braiding company.                                                                                                                                                                                                                                                                                                                                                                                                                                                                                                                                              |