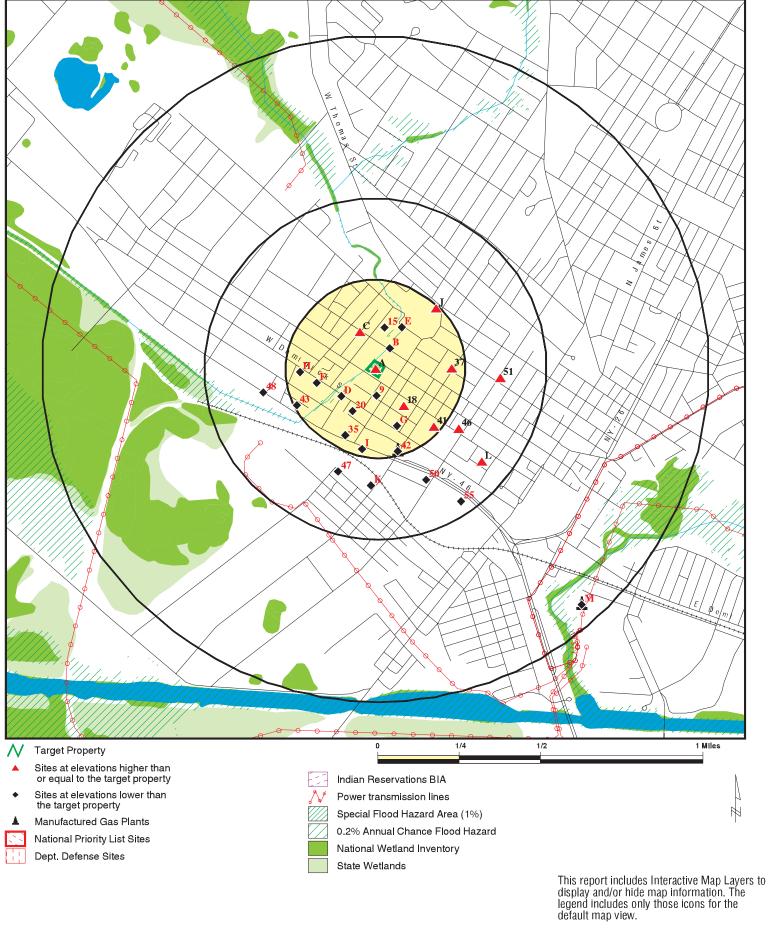

The resources listed above were reviewed using Environmental Database Resources Inc. (EDR) hazardous site database. EDR uses a computerized system to extract public record information from Federal and State environmental agencies. A customized records search is conducted for the target site and the area within the appropriate minimum search distances. The report prepared by EDR, which presents the results of the environmental record sources reviewed for the target site, can be found in its entirety in Attachment 1. The results of this information search are summarized below.

## 7. State Hazardous Waste Disposal Sites

The State Hazardous Waste Disposal Site (SHWS) List contains information pertaining to those facilities that are deemed hazardous by the NYS Department of Environmental Conservation (NYSDEC). Similarly, the Delisted SHWS (DSHW) database includes information on inactive hazardous waste sites which have been removed from the SHWS database. Three SHWS listings were identified within the minimum ASTM search distance (1.0 mile) from the target site.

- Former Jet Dry Cleaners : 401 1/2 West Dominick Street
- Owl Wire and Cable LLC: 220 South Madison Street
- Niagara Mohawk Manufactured Gas Plant: Kingsley Avenue

The SHWS database listings above are related to sites that are between 0.2 and 0.9 miles from the target site. Furthermore, these sites are all located at topographically lower elevations. Due to the relative distances between the target site and these locations, these listings are not of recognized environmental concern in regards to the target site.

## 9. Leaking Storage Tanks

The NY Leaking Underground Storage Tank (LTANKS) report is a comprehensive listing of all leaking storage tanks reported to the NYSDEC. The Historic LTANKS database includes a listing of LTANKS sites which have been removed from the NYSDEC Spill Response Program. The EDR report identified 15 LTANKS listings for 14 locations within the minimum ASTM search distance (0.5 mile) from the site:

Of these 15 listings, 2 were closed having met the cleanup standards. However, since the nearest LTANKS listing was for a property over 0.1 miles from the site and is not for the target property or an adjoining property, these listings are not a recognized environmental concern in regards to the target site.