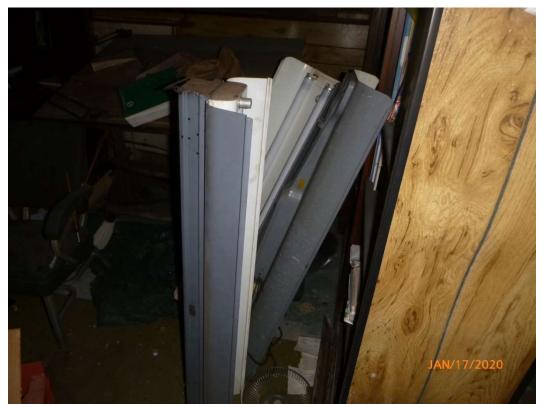

The site reconnaissance included observation of the site and surrounding areas. The investigation of the basement portion of the outbuilding was limited due to the presence of a layer of ice on the floor creating a safety concern. Exterior surfaces were covered in 2 to 3 inches of snow, preventing a complete visual inspection. Site photographs are included as Attachment 9 of this report.

Along the west side of the building was a hallway that was used for office space and storage and a room used for the sprinkler system. The room that contained the sprinkler system also had a hot water heater, York heat pump, and a Bryant heating unit. This room had storage cabinets that contained household cleaning supplies. The hallway adjoining the sprinkler system room had a small cubicle office space that was being used as storage for extra bar lights and fluorescent bulbs. At the north end of the hallway was a storage area and an electrical panel that was inaccessible due to the clutter.