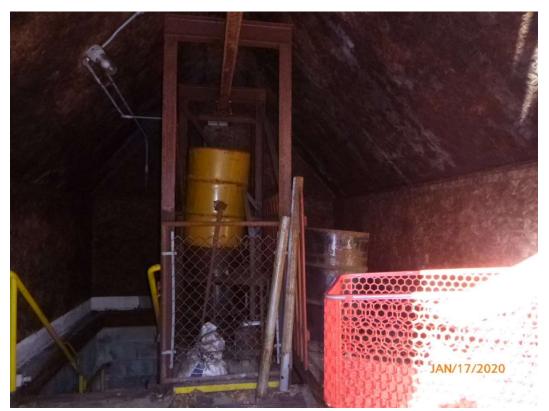

The separate outbuilding on the target site had a small amount of miscellaneous items in storage on the ground floor which included several empty 55-gallon drums that used to contain petroleum-based oil. The floor of the basement of the outbuilding was coated in ice making investigation difficult. It appears that a waste oil burner was used to heat the outbuilding. The

drums were staged on the ground floor and piping connected the drums to the waste oil burner in the basement.