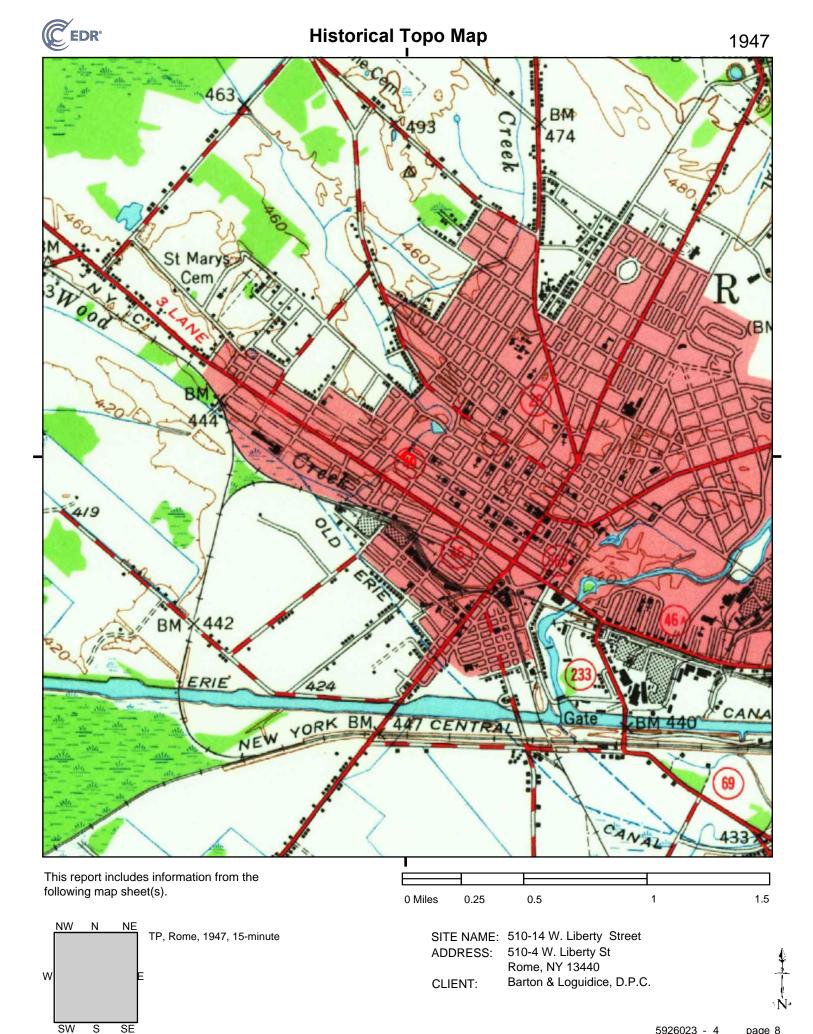

EDR also provided historic maps from the following years: 1895, 1898, 1947, 1949, and 1955. Due to the location of the target property within the City Limits, the historical maps do not provide detailed structural information.

The 1947 and 1949 quadrangles are the earliest maps to depict the Erie Canal which is oriented east-west approximately 1 mile south of the target property. Both of these quadrangles also depict Wood Creek as a narrow channel, which more closely resembles the current creek configuration bordering the western property boundary. Finally these map depict the construction of the adjoining roadway to the north and a general expansion of the City to the north and west of the target site.