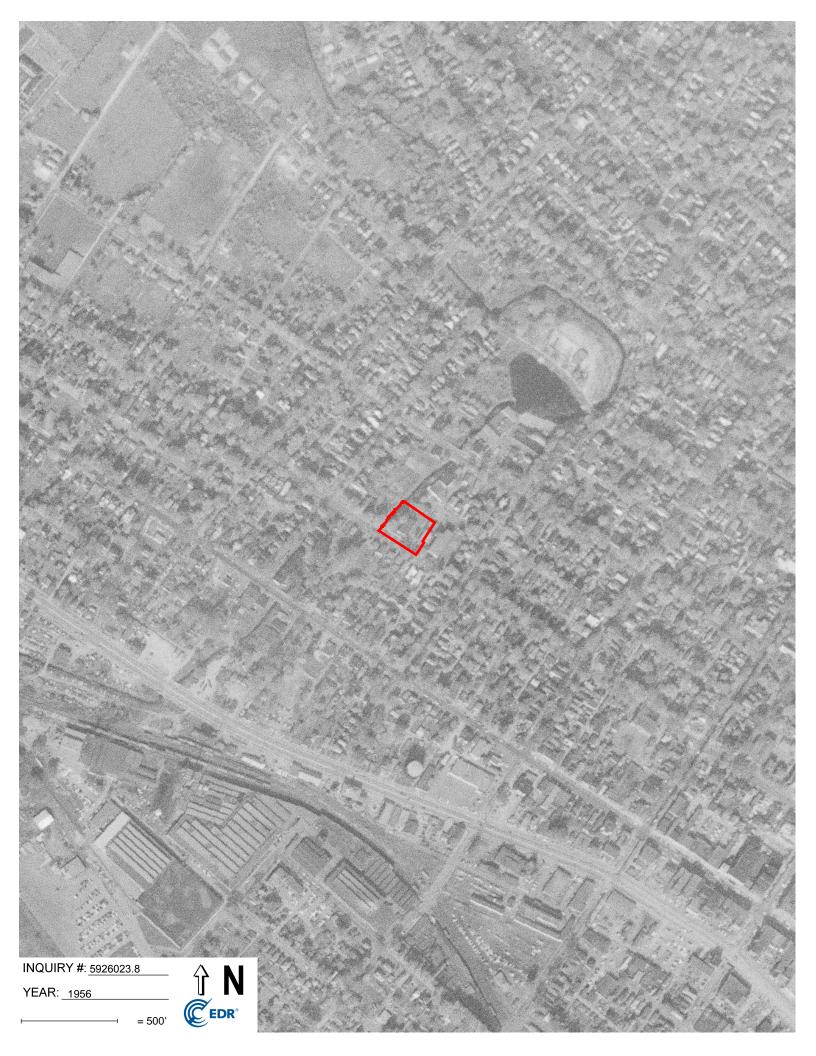

Historical aerial photographs of the site from 1941, 1952, 1956, 1960, 1974, 1985, 1989, 1997, 2006, 2009, 2013, and 2017 were obtained from EDR, Inc. and are included in this report as Attachment 4.

| Year                    | Description                                                                                                                                                                                                                                                                                                                                                                                                                                                              |
|-------------------------|--------------------------------------------------------------------------------------------------------------------------------------------------------------------------------------------------------------------------------------------------------------------------------------------------------------------------------------------------------------------------------------------------------------------------------------------------------------------------|
| 1941, 1952,<br>and 1956 | This image is not georeferenced, however the target site is still identifiable. Based on the 1941 image the target site appears to be developed with three, parallel, rectangular buildings constructed along W. Liberty Street. The site appears to be adjoined to the north and south by smaller residential buildings. The adjoining site to the east appears to have a large rectangular building. The target site is adjoined to the west by a creek and open area. |
| 1960                    | The image quality was too poor to analyze.                                                                                                                                                                                                                                                                                                                                                                                                                               |
| 1974                    | The 1974 image is the first to depict only a single rectangular building on the target site. In addition this image depicts the construction of the building complex two blocks north of the target site.                                                                                                                                                                                                                                                                |
| 1985, 1989,<br>and 1997 | The 1985 image more clearly the single building near the eastern border of the target site. In addition, the remainder of the site appears to be a parking area. The image also depicts the construction of two additional buildings (likely residential) on the western adjoining property opposite of Wood Creek.                                                                                                                                                      |
| 2006, 2009<br>and 2013  | The 2006 image depicts additional expansion of the building complex, including the razing of the adjoining properties north of the site, which is depicted as a paved parking lot. In addition the building on the adjoining property to the east appears to have been demolished and a concrete pad is visible.                                                                                                                                                         |
| 2017                    | Minimal changes to the target site are apparent, however the adjoining property to the east appears to be a mixed gravel and grass area.                                                                                                                                                                                                                                                                                                                                 |