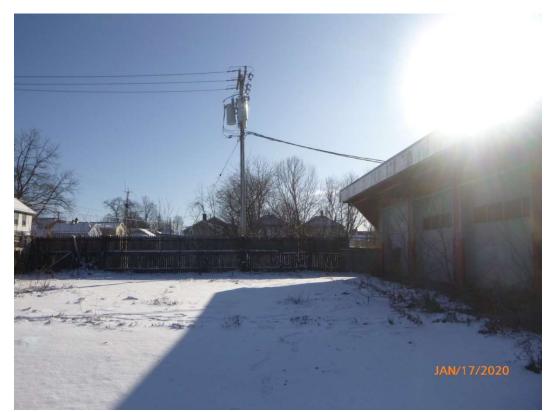

The target site contained a pile of timber in the northwest corner of the property near the perimeter fencing. There was some miscellaneous garbage mixed in with the stacked lumber. Along the north edge of the fence were stacked concrete parking curbs. The outbuilding was connected to the electrical grid through a power line coming from the main building on-site. The location where the power line attached to the outbuilding was unstable and looked likely to fail as apparent in the photo log (Attachment 9). There were three pole-mounted transformers located on the target property which were indicated to be owned by National Grid. Oily or chemical staining was not observed on the transformers.

## 5.4 Adjoining Property Observations

Adjoining properties were visually examined from public access right-of-ways to make a cursory assessment of the current land use and potential for RECs that may impact the site.

The target site is adjoined to the north by West Park Street and residential properties, to the east by a vacant lot, to the south by West Liberty Street and residential properties, and to the west by Wood Creek and a residential dwelling.