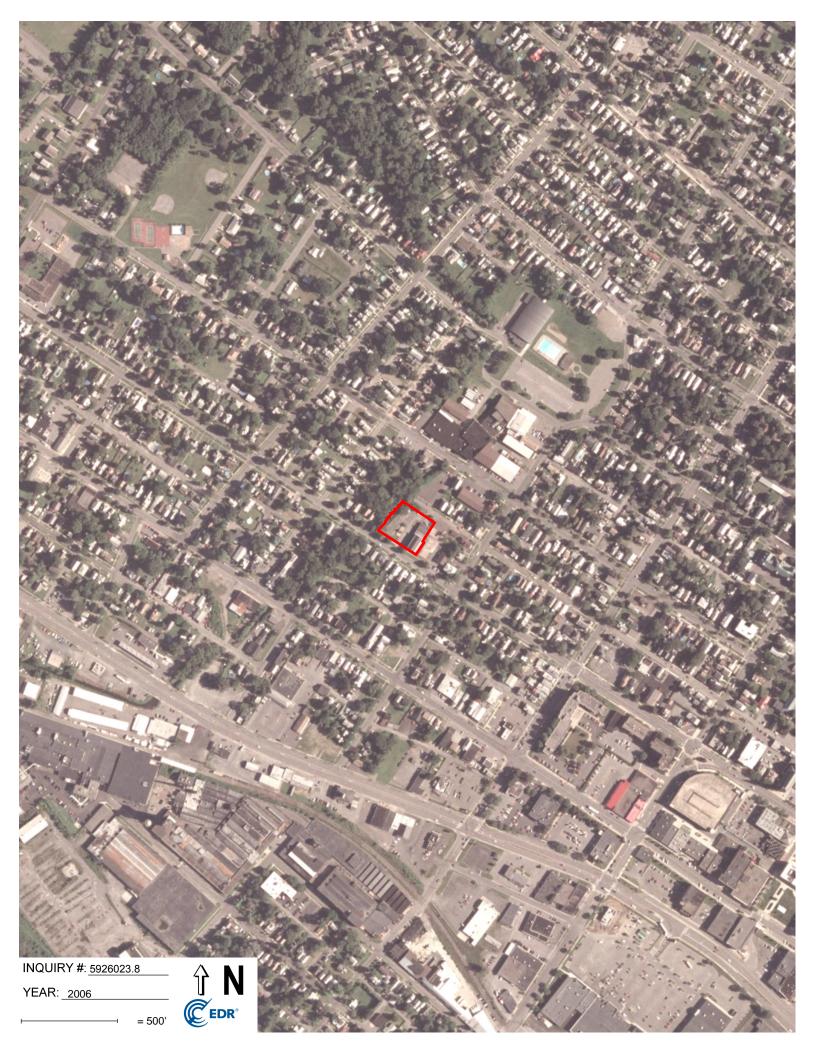

Historical aerial photographs of the site from 1941, 1952, 1956, 1960, 1974, 1985, 1989, 1997, 2006, 2009, 2013, and 2017 were obtained from EDR, Inc. and are included in this report as Attachment 4.

| Year                    | Description                                                                                                                                                                                                                                                                                                                                                                                                                                                              |
|-------------------------|--------------------------------------------------------------------------------------------------------------------------------------------------------------------------------------------------------------------------------------------------------------------------------------------------------------------------------------------------------------------------------------------------------------------------------------------------------------------------|
| 1941, 1952,<br>and 1956 | This image is not georeferenced, however the target site is still identifiable. Based on the 1941 image the target site appears to be developed with three, parallel, rectangular buildings constructed along W. Liberty Street. The site appears to be adjoined to the north and south by smaller residential buildings. The adjoining site to the east appears to have a large rectangular building. The target site is adjoined to the west by a creek and open area. |
| 1960                    | The image quality was too poor to analyze.                                                                                                                                                                                                                                                                                                                                                                                                                               |
| 1974                    | The 1974 image is the first to depict only a single rectangular building on the target site. In addition this image depicts the construction of the building complex two blocks north of the target site.                                                                                                                                                                                                                                                                |
| 1985, 1989,<br>and 1997 | The 1985 image more clearly the single building near the eastern border of the target site. In addition, the remainder of the site appears to be a parking area. The image also depicts the construction of two additional buildings (likely residential) on the western adjoining property opposite of Wood Creek.                                                                                                                                                      |
| 2006, 2009<br>and 2013  | The 2006 image depicts additional expansion of the building complex, including the razing of the adjoining properties north of the site, which is depicted as a paved parking lot. In addition the building on the adjoining property to the east appears to have been demolished and a concrete pad is visible.                                                                                                                                                         |
| 2017                    | Minimal changes to the target site are apparent, however the adjoining property to the east appears to be a mixed gravel and grass area.                                                                                                                                                                                                                                                                                                                                 |