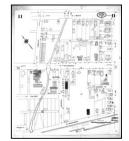

## *3. Sanborn Fire Insurance Maps*

Historical Sanborn Fire Insurance Maps for target site were provided by EDR for 1888, 1894, 1899, 1904, 1909, 1914, 1924, 1930, 1949, and 1971 are included as Attachment 6.

| Year | Description                                                                                                                                                                                                                                                                                                                                                                                                                                                                                                                                                                                                                                                |
|------|------------------------------------------------------------------------------------------------------------------------------------------------------------------------------------------------------------------------------------------------------------------------------------------------------------------------------------------------------------------------------------------------------------------------------------------------------------------------------------------------------------------------------------------------------------------------------------------------------------------------------------------------------------|
| 1888 | This map depicts the target site with two structures. The western building is located on Wood Creek and labelled as a story building formerly operated by Vidvard's Brewery with some residential space along West Liberty Street. This building is paralleled to the east by a longer, rectangular, two-story ice-house. The target site also contains a small structure along the northern boundary and West Park. According to the map, the property is adjoined to the south by residential dwellings and to the north by J. Smith's Brewery. The adjoining property to the east is vacant and the adjoining lands to the west are part of Wood Creek. |
| 1894 | This image depicts a truncated ice house (approximately half the length as the 1888 map). This map also contains a note on the former brewery indicating that the building is vacant and in need of cleaning.                                                                                                                                                                                                                                                                                                                                                                                                                                              |

| Year             | Description                                                                                                                                                                                                                                                                                                                                                                                                                                                                                                                                                                                                                                                                                                                      |
|------------------|----------------------------------------------------------------------------------------------------------------------------------------------------------------------------------------------------------------------------------------------------------------------------------------------------------------------------------------------------------------------------------------------------------------------------------------------------------------------------------------------------------------------------------------------------------------------------------------------------------------------------------------------------------------------------------------------------------------------------------|
| 1899             | This image depicts minimal changes to the structures on site, however the target property is<br>now labelled for use by The Amtmann Brewing Ale Brewery and depicts the front of the<br>building as offices (as opposed to a residential dwelling). According to the map notes the<br>building is operated using coal fuel. This image also depicts the development of the adjoining<br>property to the east as the Columbia Knitting Mills which including knitting, winding, finishing,<br>washing, drying, pressing, and shipping operations in the adjoining building.                                                                                                                                                       |
| 1904             | This image depicts the construction of a third building on the target site near the eastern property boundary for use as a warehouse. In addition, this image depicts a transition of use on the northern adjoining property from a brewery to a store.                                                                                                                                                                                                                                                                                                                                                                                                                                                                          |
| 1909             | This image depicts the addition of an underground beer cellar which includes space under and between the existing brewery building and former ice house footprint. In addition the northern adjoining property is now depicted as a cold storage warehouse. Finally Wood Creek is depicted as a significantly narrower waterway.                                                                                                                                                                                                                                                                                                                                                                                                 |
| 1914 and<br>1924 | This map depicts a change in use of the target property from the Amtmann brewery to use by the Columbia Knitting Mill. The three on-site structures are now labelled for use as storage warehouses. Notably the center building is labelled for use as an "Auto Storage area" on the 1914 map.                                                                                                                                                                                                                                                                                                                                                                                                                                   |
| 1930             | The target property appears to have transitioned ownership from the Columbia Knitting Mill to Sinnott Textile Corporation.                                                                                                                                                                                                                                                                                                                                                                                                                                                                                                                                                                                                       |
| 1949             | The 1949 image depicts numerous changes to the target site including the removal of the two eastern structures (formerly warehouses) and the construction of a larger structure along the eastern property boundary. The reconstructed building is labelled for use by the Rome Tobacco Company. The westernmost building (former brewery) appears unchanged and is still labelled as a storage area. The adjoining property to the east (506 W. Liberty Street) has also transitioned ownership and use, and is now labelled as an auto sales and service building. The adjoining property to the north has transitioned ownership to Kraft Chesses and now includes a production area in the southern portion of the building. |
| 1971             | This image no longer depicts the western building (former brewery) on the target site. The adjoining property to the east is now labelled for use as a fiberglass braiding company.                                                                                                                                                                                                                                                                                                                                                                                                                                                                                                                                              |