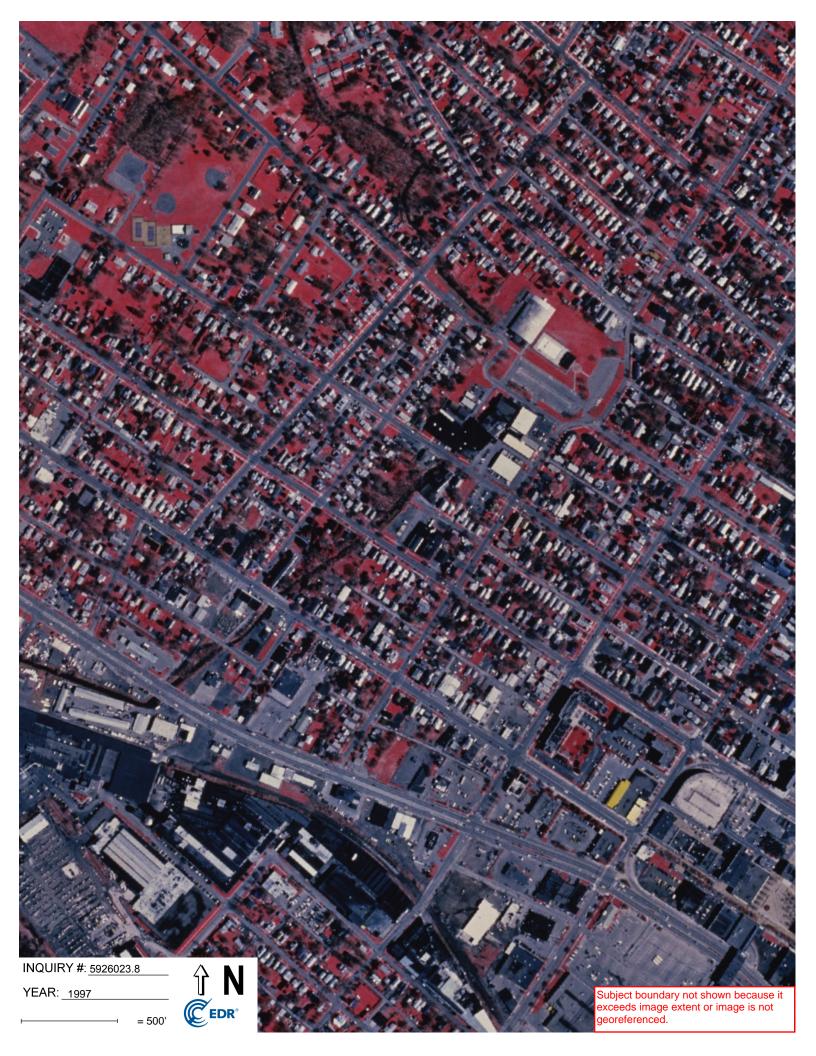

Historical aerial photographs of the site from 1941, 1952, 1956, 1960, 1974, 1985, 1989, 1997, 2006, 2009, 2013, and 2017 were obtained from EDR, Inc. and are included in this report as Attachment 4.

| Year                    | Description                                                                                                                                                                                                                                                                                                                                                                                                                                                              |
|-------------------------|--------------------------------------------------------------------------------------------------------------------------------------------------------------------------------------------------------------------------------------------------------------------------------------------------------------------------------------------------------------------------------------------------------------------------------------------------------------------------|
| 1941, 1952,<br>and 1956 | This image is not georeferenced, however the target site is still identifiable. Based on the 1941 image the target site appears to be developed with three, parallel, rectangular buildings constructed along W. Liberty Street. The site appears to be adjoined to the north and south by smaller residential buildings. The adjoining site to the east appears to have a large rectangular building. The target site is adjoined to the west by a creek and open area. |
| 1960                    | The image quality was too poor to analyze.                                                                                                                                                                                                                                                                                                                                                                                                                               |
| 1974                    | The 1974 image is the first to depict only a single rectangular building on the target site. In addition this image depicts the construction of the building complex two blocks north of the target site.                                                                                                                                                                                                                                                                |
| 1985, 1989,<br>and 1997 | The 1985 image more clearly the single building near the eastern border of the target site. In addition, the remainder of the site appears to be a parking area. The image also depicts the construction of two additional buildings (likely residential) on the western adjoining property opposite of Wood Creek.                                                                                                                                                      |
| 2006, 2009<br>and 2013  | The 2006 image depicts additional expansion of the building complex, including the razing of the adjoining properties north of the site, which is depicted as a paved parking lot. In addition the building on the adjoining property to the east appears to have been demolished and a concrete pad is visible.                                                                                                                                                         |
| 2017                    | Minimal changes to the target site are apparent, however the adjoining property to the east appears to be a mixed gravel and grass area.                                                                                                                                                                                                                                                                                                                                 |