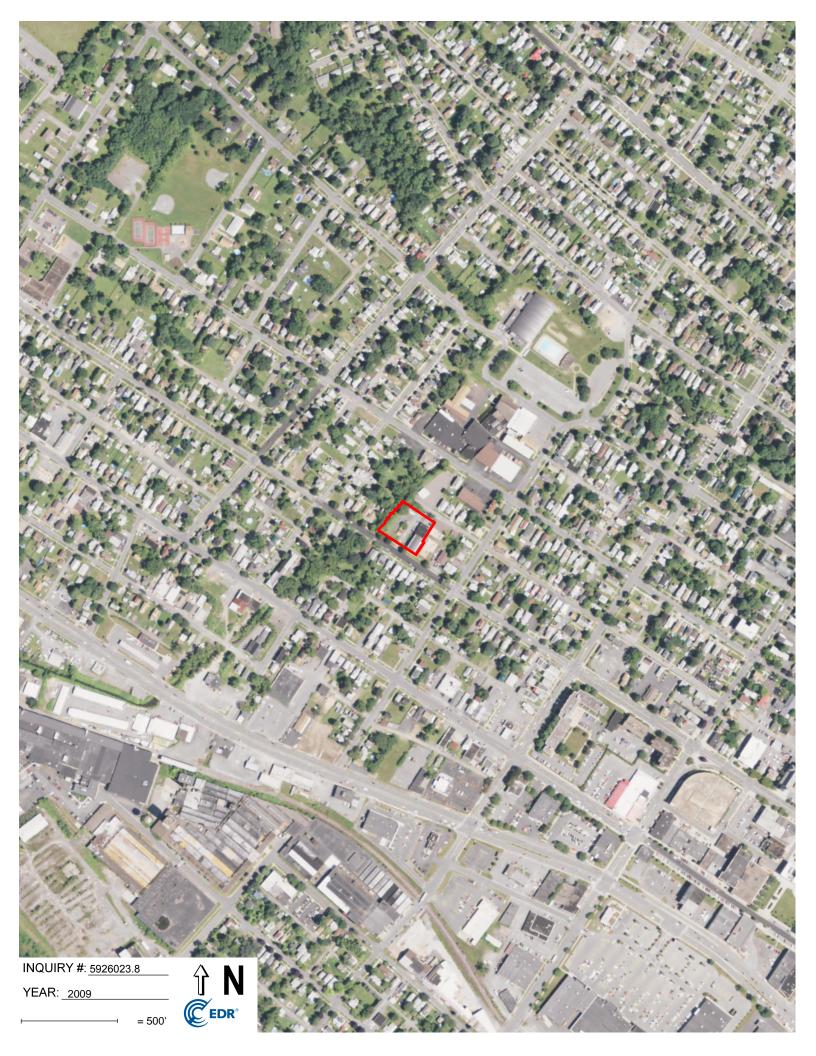

Historical aerial photographs of the site from 1941, 1952, 1956, 1960, 1974, 1985, 1989, 1997, 2006, 2009, 2013, and 2017 were obtained from EDR, Inc. and are included in this report as Attachment 4.

| Year                    | Description                                                                                                                                                                                                                                                                                                                                                                                                                                                              |
|-------------------------|--------------------------------------------------------------------------------------------------------------------------------------------------------------------------------------------------------------------------------------------------------------------------------------------------------------------------------------------------------------------------------------------------------------------------------------------------------------------------|
| 1941, 1952,<br>and 1956 | This image is not georeferenced, however the target site is still identifiable. Based on the 1941 image the target site appears to be developed with three, parallel, rectangular buildings constructed along W. Liberty Street. The site appears to be adjoined to the north and south by smaller residential buildings. The adjoining site to the east appears to have a large rectangular building. The target site is adjoined to the west by a creek and open area. |
| 1960                    | The image quality was too poor to analyze.                                                                                                                                                                                                                                                                                                                                                                                                                               |
| 1974                    | The 1974 image is the first to depict only a single rectangular building on the target site. In addition this image depicts the construction of the building complex two blocks north of the target site.                                                                                                                                                                                                                                                                |
| 1985, 1989,<br>and 1997 | The 1985 image more clearly the single building near the eastern border of the target site. In addition, the remainder of the site appears to be a parking area. The image also depicts the construction of two additional buildings (likely residential) on the western adjoining property opposite of Wood Creek.                                                                                                                                                      |
| 2006, 2009<br>and 2013  | The 2006 image depicts additional expansion of the building complex, including the razing of the adjoining properties north of the site, which is depicted as a paved parking lot. In addition the building on the adjoining property to the east appears to have been demolished and a concrete pad is visible.                                                                                                                                                         |
| 2017                    | Minimal changes to the target site are apparent, however the adjoining property to the east appears to be a mixed gravel and grass area.                                                                                                                                                                                                                                                                                                                                 |