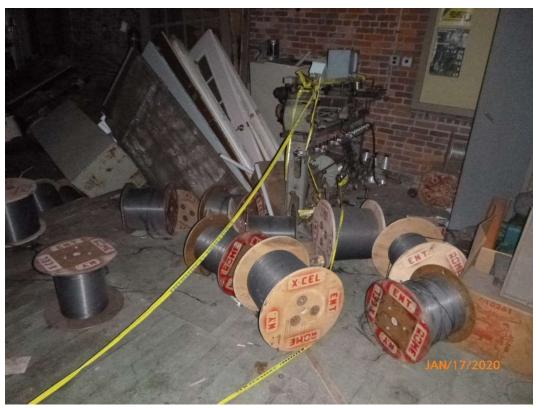

The manufacturing area of the building had old cast iron machinery related to when the building was historically used as a textile mill (refer to photographs in Attachment 9). The wood floor in this area of the building was unobstructed and clearly visible and staining was not observed, but there was an area in which the floor had collapsed in the middle of the room. There were numerous leftover spools of thread in this room. The machinery within this area was not observed to have contained petroleum based oils.

The separate outbuilding on the target site had a small amount of miscellaneous items in storage on the ground floor which included several empty 55-gallon drums that used to contain petroleum-based oil. The floor of the basement of the outbuilding was coated in ice making investigation difficult. It appears that a waste oil burner was used to heat the outbuilding. The