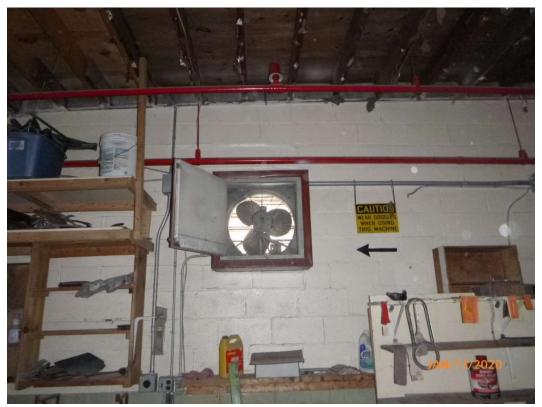

#### 5.3 Site Structures

The front of the building, located along West Liberty Street, consists of office spaces, the sprinkler system, and a staircase to the second floor. The main area of the building is a room previously used for manufacturing and an adjacent storage area with a small cubicle space and the main breakers for the building. The rear of the building contains an informal automobile repair shop, the boiler room, and a storage room. The wood floor of the manufacturing portion of the building showed signs of damage and had partially collapsed into the basement in one area. The floors in the rest of the building were not clearly visible in places due to the large volume of stored miscellaneous items.

Along the west side of the building was a hallway that was used for office space and storage and a room used for the sprinkler system. The room that contained the sprinkler system also had a hot water heater, York heat pump, and a Bryant heating unit. This room had storage cabinets that contained household cleaning supplies. The hallway adjoining the sprinkler system room had a small cubicle office space that was being used as storage for extra bar lights and fluorescent bulbs. At the north end of the hallway was a storage area and an electrical panel that was inaccessible due to the clutter.