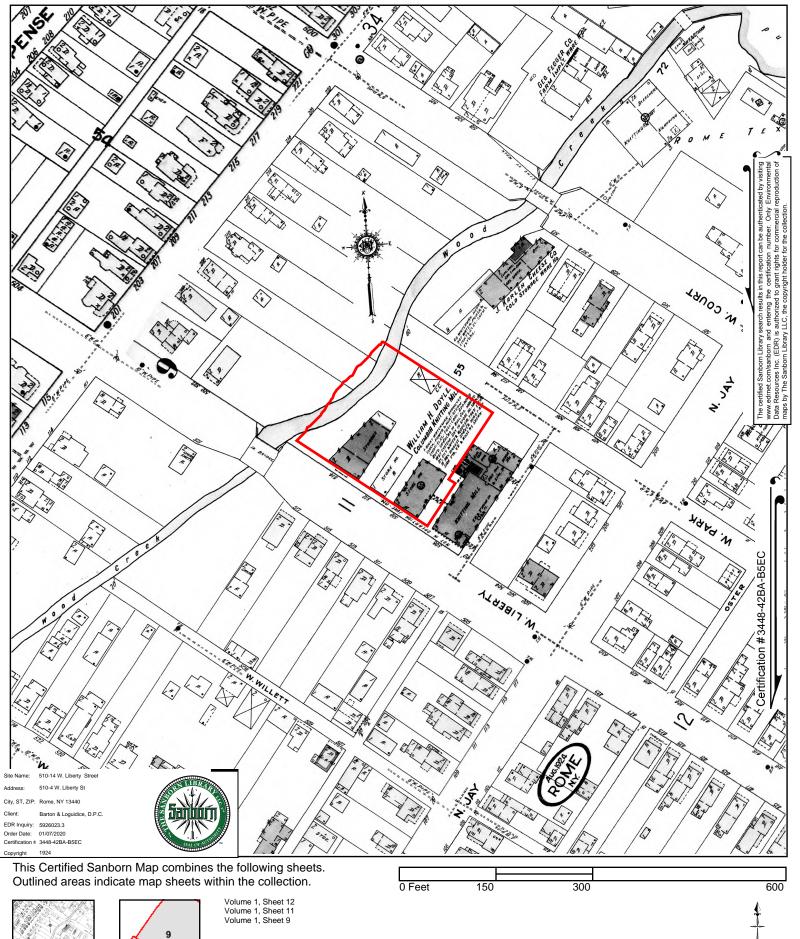

## *3. Sanborn Fire Insurance Maps*

Historical Sanborn Fire Insurance Maps for target site were provided by EDR for 1888, 1894, 1899, 1904, 1909, 1914, 1924, 1930, 1949, and 1971 are included as Attachment 6.

| Year | Description                                                                                                                                                                                                                                                                                                                                                                                                                                                                                                                                                                                                                                                |
|------|------------------------------------------------------------------------------------------------------------------------------------------------------------------------------------------------------------------------------------------------------------------------------------------------------------------------------------------------------------------------------------------------------------------------------------------------------------------------------------------------------------------------------------------------------------------------------------------------------------------------------------------------------------|
| 1888 | This map depicts the target site with two structures. The western building is located on Wood Creek and labelled as a story building formerly operated by Vidvard's Brewery with some residential space along West Liberty Street. This building is paralleled to the east by a longer, rectangular, two-story ice-house. The target site also contains a small structure along the northern boundary and West Park. According to the map, the property is adjoined to the south by residential dwellings and to the north by J. Smith's Brewery. The adjoining property to the east is vacant and the adjoining lands to the west are part of Wood Creek. |
| 1894 | This image depicts a truncated ice house (approximately half the length as the 1888 map). This map also contains a note on the former brewery indicating that the building is vacant and in need of cleaning.                                                                                                                                                                                                                                                                                                                                                                                                                                              |

| Year             | Description                                                                                                                                                                                                                                                                                                                                                                                                                                                                                                                                                                                                                                                                                                                      |
|------------------|----------------------------------------------------------------------------------------------------------------------------------------------------------------------------------------------------------------------------------------------------------------------------------------------------------------------------------------------------------------------------------------------------------------------------------------------------------------------------------------------------------------------------------------------------------------------------------------------------------------------------------------------------------------------------------------------------------------------------------|
| 1899             | This image depicts minimal changes to the structures on site, however the target property is<br>now labelled for use by The Amtmann Brewing Ale Brewery and depicts the front of the<br>building as offices (as opposed to a residential dwelling). According to the map notes the<br>building is operated using coal fuel. This image also depicts the development of the adjoining<br>property to the east as the Columbia Knitting Mills which including knitting, winding, finishing,<br>washing, drying, pressing, and shipping operations in the adjoining building.                                                                                                                                                       |
| 1904             | This image depicts the construction of a third building on the target site near the eastern property boundary for use as a warehouse. In addition, this image depicts a transition of use on the northern adjoining property from a brewery to a store.                                                                                                                                                                                                                                                                                                                                                                                                                                                                          |
| 1909             | This image depicts the addition of an underground beer cellar which includes space under and between the existing brewery building and former ice house footprint. In addition the northern adjoining property is now depicted as a cold storage warehouse. Finally Wood Creek is depicted as a significantly narrower waterway.                                                                                                                                                                                                                                                                                                                                                                                                 |
| 1914 and<br>1924 | This map depicts a change in use of the target property from the Amtmann brewery to use by the Columbia Knitting Mill. The three on-site structures are now labelled for use as storage warehouses. Notably the center building is labelled for use as an "Auto Storage area" on the 1914 map.                                                                                                                                                                                                                                                                                                                                                                                                                                   |
| 1930             | The target property appears to have transitioned ownership from the Columbia Knitting Mill to Sinnott Textile Corporation.                                                                                                                                                                                                                                                                                                                                                                                                                                                                                                                                                                                                       |
| 1949             | The 1949 image depicts numerous changes to the target site including the removal of the two eastern structures (formerly warehouses) and the construction of a larger structure along the eastern property boundary. The reconstructed building is labelled for use by the Rome Tobacco Company. The westernmost building (former brewery) appears unchanged and is still labelled as a storage area. The adjoining property to the east (506 W. Liberty Street) has also transitioned ownership and use, and is now labelled as an auto sales and service building. The adjoining property to the north has transitioned ownership to Kraft Chesses and now includes a production area in the southern portion of the building. |
| 1971             | This image no longer depicts the western building (former brewery) on the target site. The adjoining property to the east is now labelled for use as a fiberglass braiding company.                                                                                                                                                                                                                                                                                                                                                                                                                                                                                                                                              |

## 4.4 Historical Use Information on Adjoining Properties

Based on a review of the Historical Topographic Maps, Historical Aerial Images, City Directories, and other available sources it appears that the target site was developed prior to 1888. Although abandoned for a period of time between in the late 1800's, the first recordable use of the facility was as a brewery both prior to 1888 and until as late as sometime between 1909 and 1914. Following use as a brewery, the facility was combined with the adjoining property to the east for use as a textile facility under ownership of the Columbia Knitting Mill and Sinnott Textile Mill. Sometime between 1930 and 1949 the property was repurposed for use by the Rome Tobacco Company. During this time the eastern two buildings were demolished or reconfigured. Between 1941 and 1947 the original brewery building was razed. The Rome Tobacco Company remained the primary occupant until sometime between 1969 and 1974. For a brief time the building was occupied by the Salvation Army Thrift Stores until sometime between 1974 and 1979 when X-Cel Enterprises operated at the target site. Sometime after 1992 X-Cel Enterprises was no longer listed, and in 2005 the target site was listed under Echo Beach Industries. Sometime after 2005 the target site appeared un-changed with no new uses or city directory listings. According to the records reviewed portions of the property were also used for residential occupancy in the 1800's and during the 1960's.