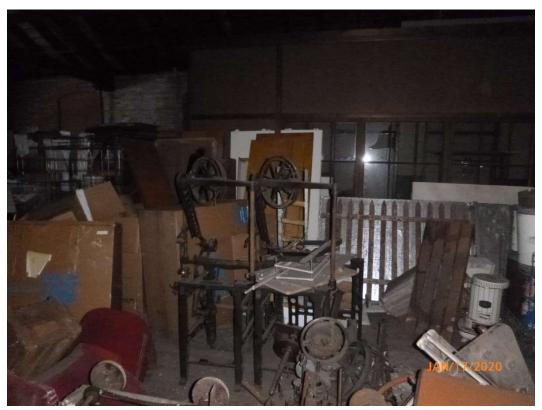

The manufacturing area of the building had old cast iron machinery related to when the building was historically used as a textile mill (refer to photographs in Attachment 9). The wood floor in this area of the building was unobstructed and clearly visible and staining was not observed, but there was an area in which the floor had collapsed in the middle of the room. There were numerous leftover spools of thread in this room. The machinery within this area was not observed to have contained petroleum based oils.