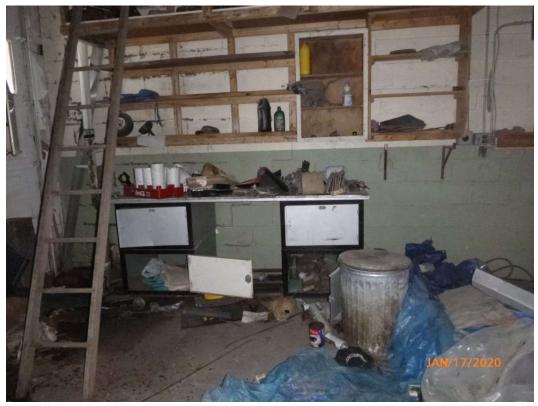

Along the west side of the building was a hallway that was used for office space and storage and a room used for the sprinkler system. The room that contained the sprinkler system also had a hot water heater, York heat pump, and a Bryant heating unit. This room had storage cabinets that contained household cleaning supplies. The hallway adjoining the sprinkler system room had a small cubicle office space that was being used as storage for extra bar lights and fluorescent bulbs. At the north end of the hallway was a storage area and an electrical panel that was inaccessible due to the clutter.

The second floor of the building was formerly used as office space with a large open room that may have been used as additional storage. There were two offices on the second floor and one bathroom. The upper portion of a piece of manufacturing equipment on the first floor was visible in the southwest corner of the room. The floor was mostly obstructed during the site visit. There were some stored chemicals located on the second floor, with a visible label indicated that they were dry chlorinators distributed by Olin Chemicals. There were eight (8) containers of the dry chlorinator observed, approximately 5-gallons each.