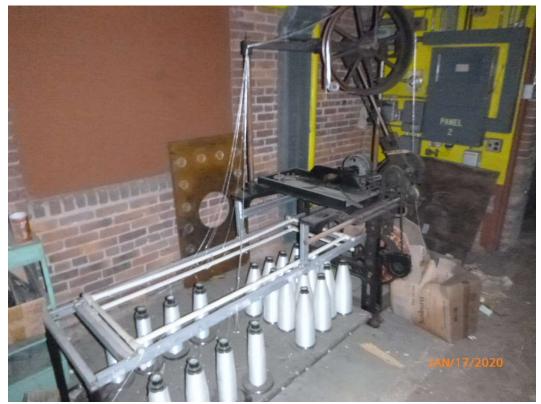

The manufacturing area of the building had old cast iron machinery related to when the building was historically used as a textile mill (refer to photographs in Attachment 9). The wood floor in this area of the building was unobstructed and clearly visible and staining was not observed, but there was an area in which the floor had collapsed in the middle of the room. There were numerous leftover spools of thread in this room. The machinery within this area was not observed to have contained petroleum based oils.