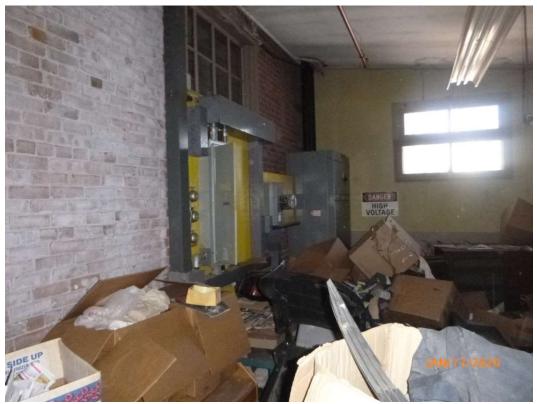

The site reconnaissance included observation of the site and surrounding areas. The investigation of the basement portion of the outbuilding was limited due to the presence of a layer of ice on the floor creating a safety concern. Exterior surfaces were covered in 2 to 3 inches of snow, preventing a complete visual inspection. Site photographs are included as Attachment 9 of this report.

Along the west side of the building was a hallway that was used for office space and storage and a room used for the sprinkler system. The room that contained the sprinkler system also had a hot water heater, York heat pump, and a Bryant heating unit. This room had storage cabinets that contained household cleaning supplies. The hallway adjoining the sprinkler system room had a small cubicle office space that was being used as storage for extra bar lights and fluorescent bulbs. At the north end of the hallway was a storage area and an electrical panel that was inaccessible due to the clutter.