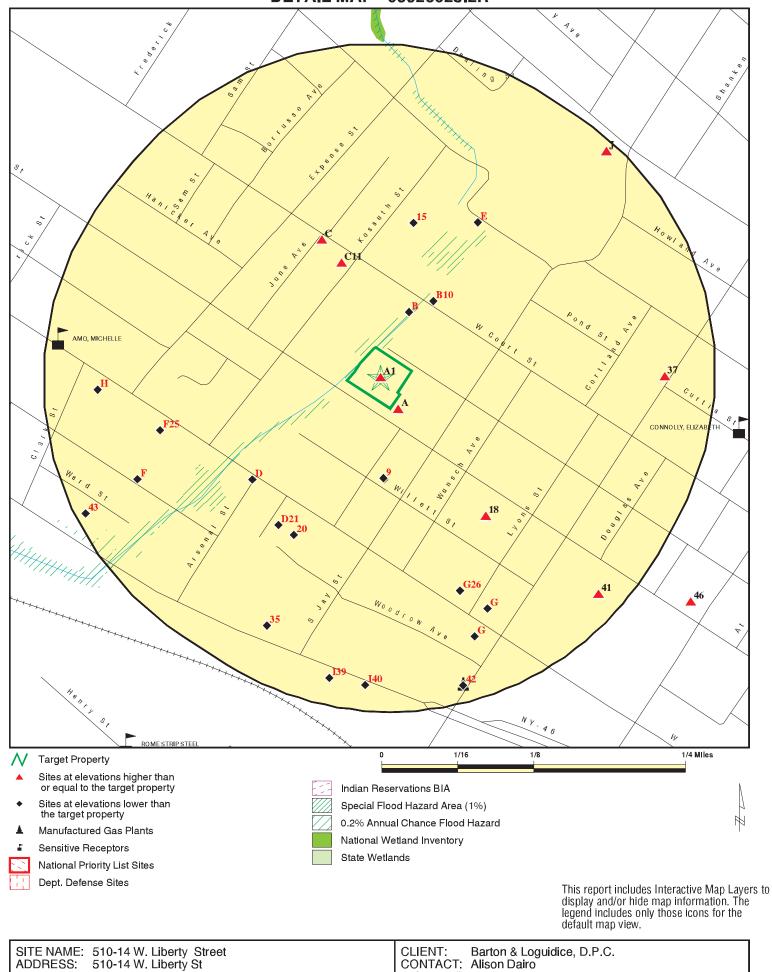

A total of six RCRA listings were identified within the database search, however only two listings are within the minimum ASTM search distance (property and adjoining property) from the target site:

- X-Cel Enterprises: 510 W. Liberty Street Non-Generator
- Serway Bros. Manufacturing Inc.: Rome Industrial Center LQG

According to the EDR Report, X-Cel Enterprises was registered as a non-generator in 2006, however historical records indicate that the facility was previously registered in 1988 as a Small Quantity Generator. The Hazardous Waste Summary indicates that spent halogenated solvents, mixtures containing spent halogenated solvents, and benzene and/or xylenes were historically generated on the site. The EDR report also included an informal Notice of Violation issued to the site in January of 1992. Although there was a historical presence of solvents reported on the site, this listing does not provide evidence of a release, therefore this listing is not a recognized environmental concern.

Serway Brothers Manufacturing Inc. is located on the adjoining property to the north of the target site and is listed as a LQG. Based on the Owner/Operator summary within the EDR report, it appears this facility was in operation as early as 1963. The accompanying waste handling reports indicate that thermostats, batteries, lamps, and pesticides along with ignitable wastes, methyl ethyl ketone, trichloroethylene, and spent halogenated solvents have been present at the facility, which has received a total of 14 informal notices of violations. Since this listing is not on the target site and does not provide evidence of a release effecting the target site, this listing is not of recognized environmental concern in regards to the target site.

A total of 14 UST and two AST listings were identified by EDR within a 0.25-0.5 mile radius, however only two listings are within the ASTM minimum search distance from the target site, which is limited to the target site and adjoining properties.

- X-Cel Enterprises: 510 West Liberty Street (UST)
- 508 Liberty Street Property: 508 West Liberty Street (UST)

According to the EDR report, the target site (510 West Liberty Street) contains one in service 300 gallon fuel oil UST. The report also indicated the historical use of a 2000 gallon fuel oil UST. The report indicates that the 2,000 gallon UST was closed prior to Micro Conversion in 1991, however details were not included in the report. These database entries do not indicate leaking tank or spills listings associated with these tanks.