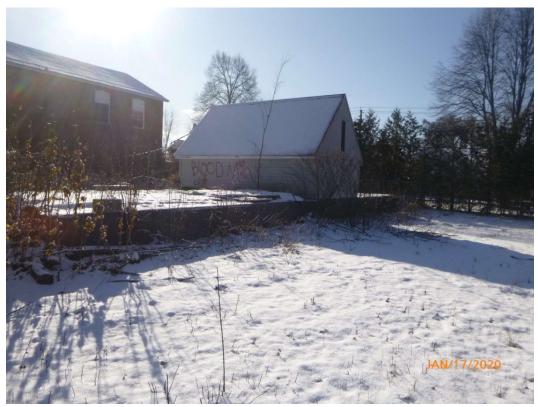

## 2.3 Current Uses of the Property

The target site contains a two-story brick building with a storage shed that had access to a basement. The site is currently unoccupied, but still contains some of the manufacturing equipment from its time as a textile mill. The main building currently contains large volumes of miscellaneous stored items from the past facility tenant. The exterior of the target site contains an open grassed area along the eastern third of the site.

#### 5.2 Site Observations

The target site is in the City of Rome and consists of a two-story brick building of approximately 9,500 square feet and an outbuilding that has access to a basement. The property is currently unoccupied and in disrepair.

The target site contained a pile of timber in the northwest corner of the property near the perimeter fencing. There was some miscellaneous garbage mixed in with the stacked lumber. Along the north edge of the fence were stacked concrete parking curbs. The outbuilding was connected to the electrical grid through a power line coming from the main building on-site. The location where the power line attached to the outbuilding was unstable and looked likely to fail as apparent in the photo log (Attachment 9). There were three pole-mounted transformers located on the target property which were indicated to be owned by National Grid. Oily or chemical staining was not observed on the transformers.