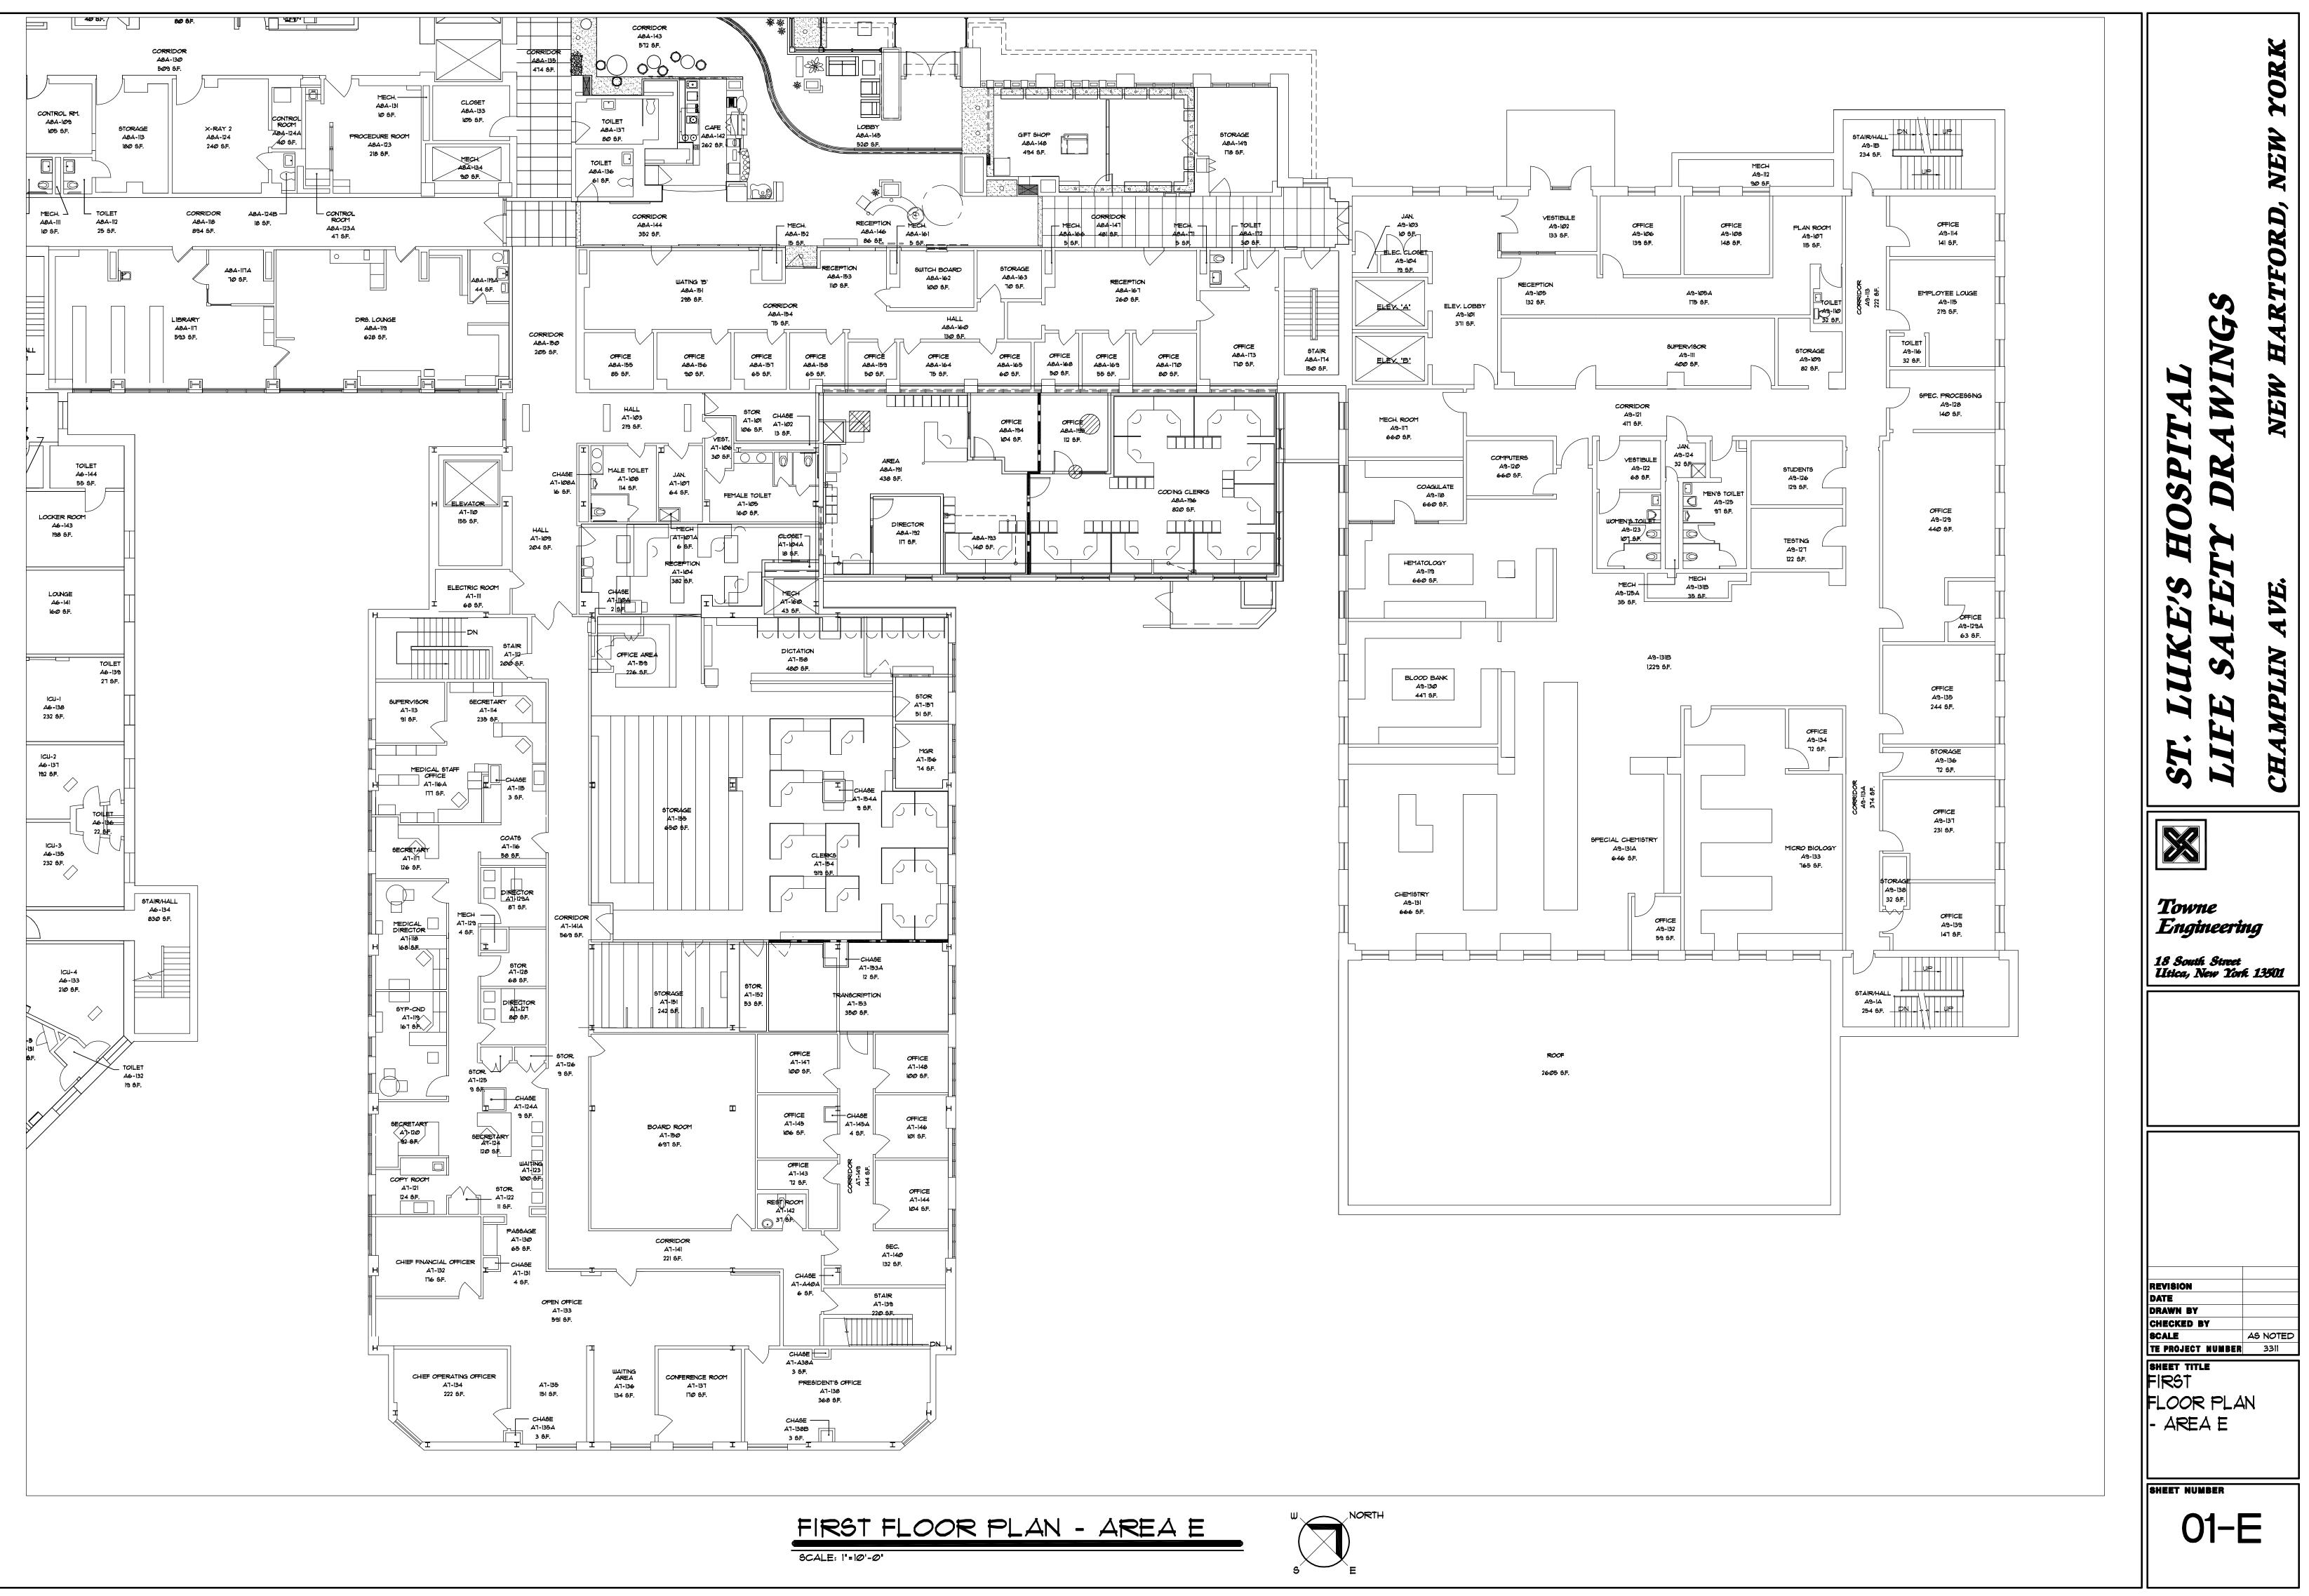

| ST. LUKE'S HOSPITAL<br>ST. LUKE'S HOSPITAL<br>LIFE SAFETY DRAWINGS<br>CHAMPLIN AVE. NEW HARTFORD, NEW YORK |
|------------------------------------------------------------------------------------------------------------|
| Is South Street<br>Litica, New York 13501                                                                  |