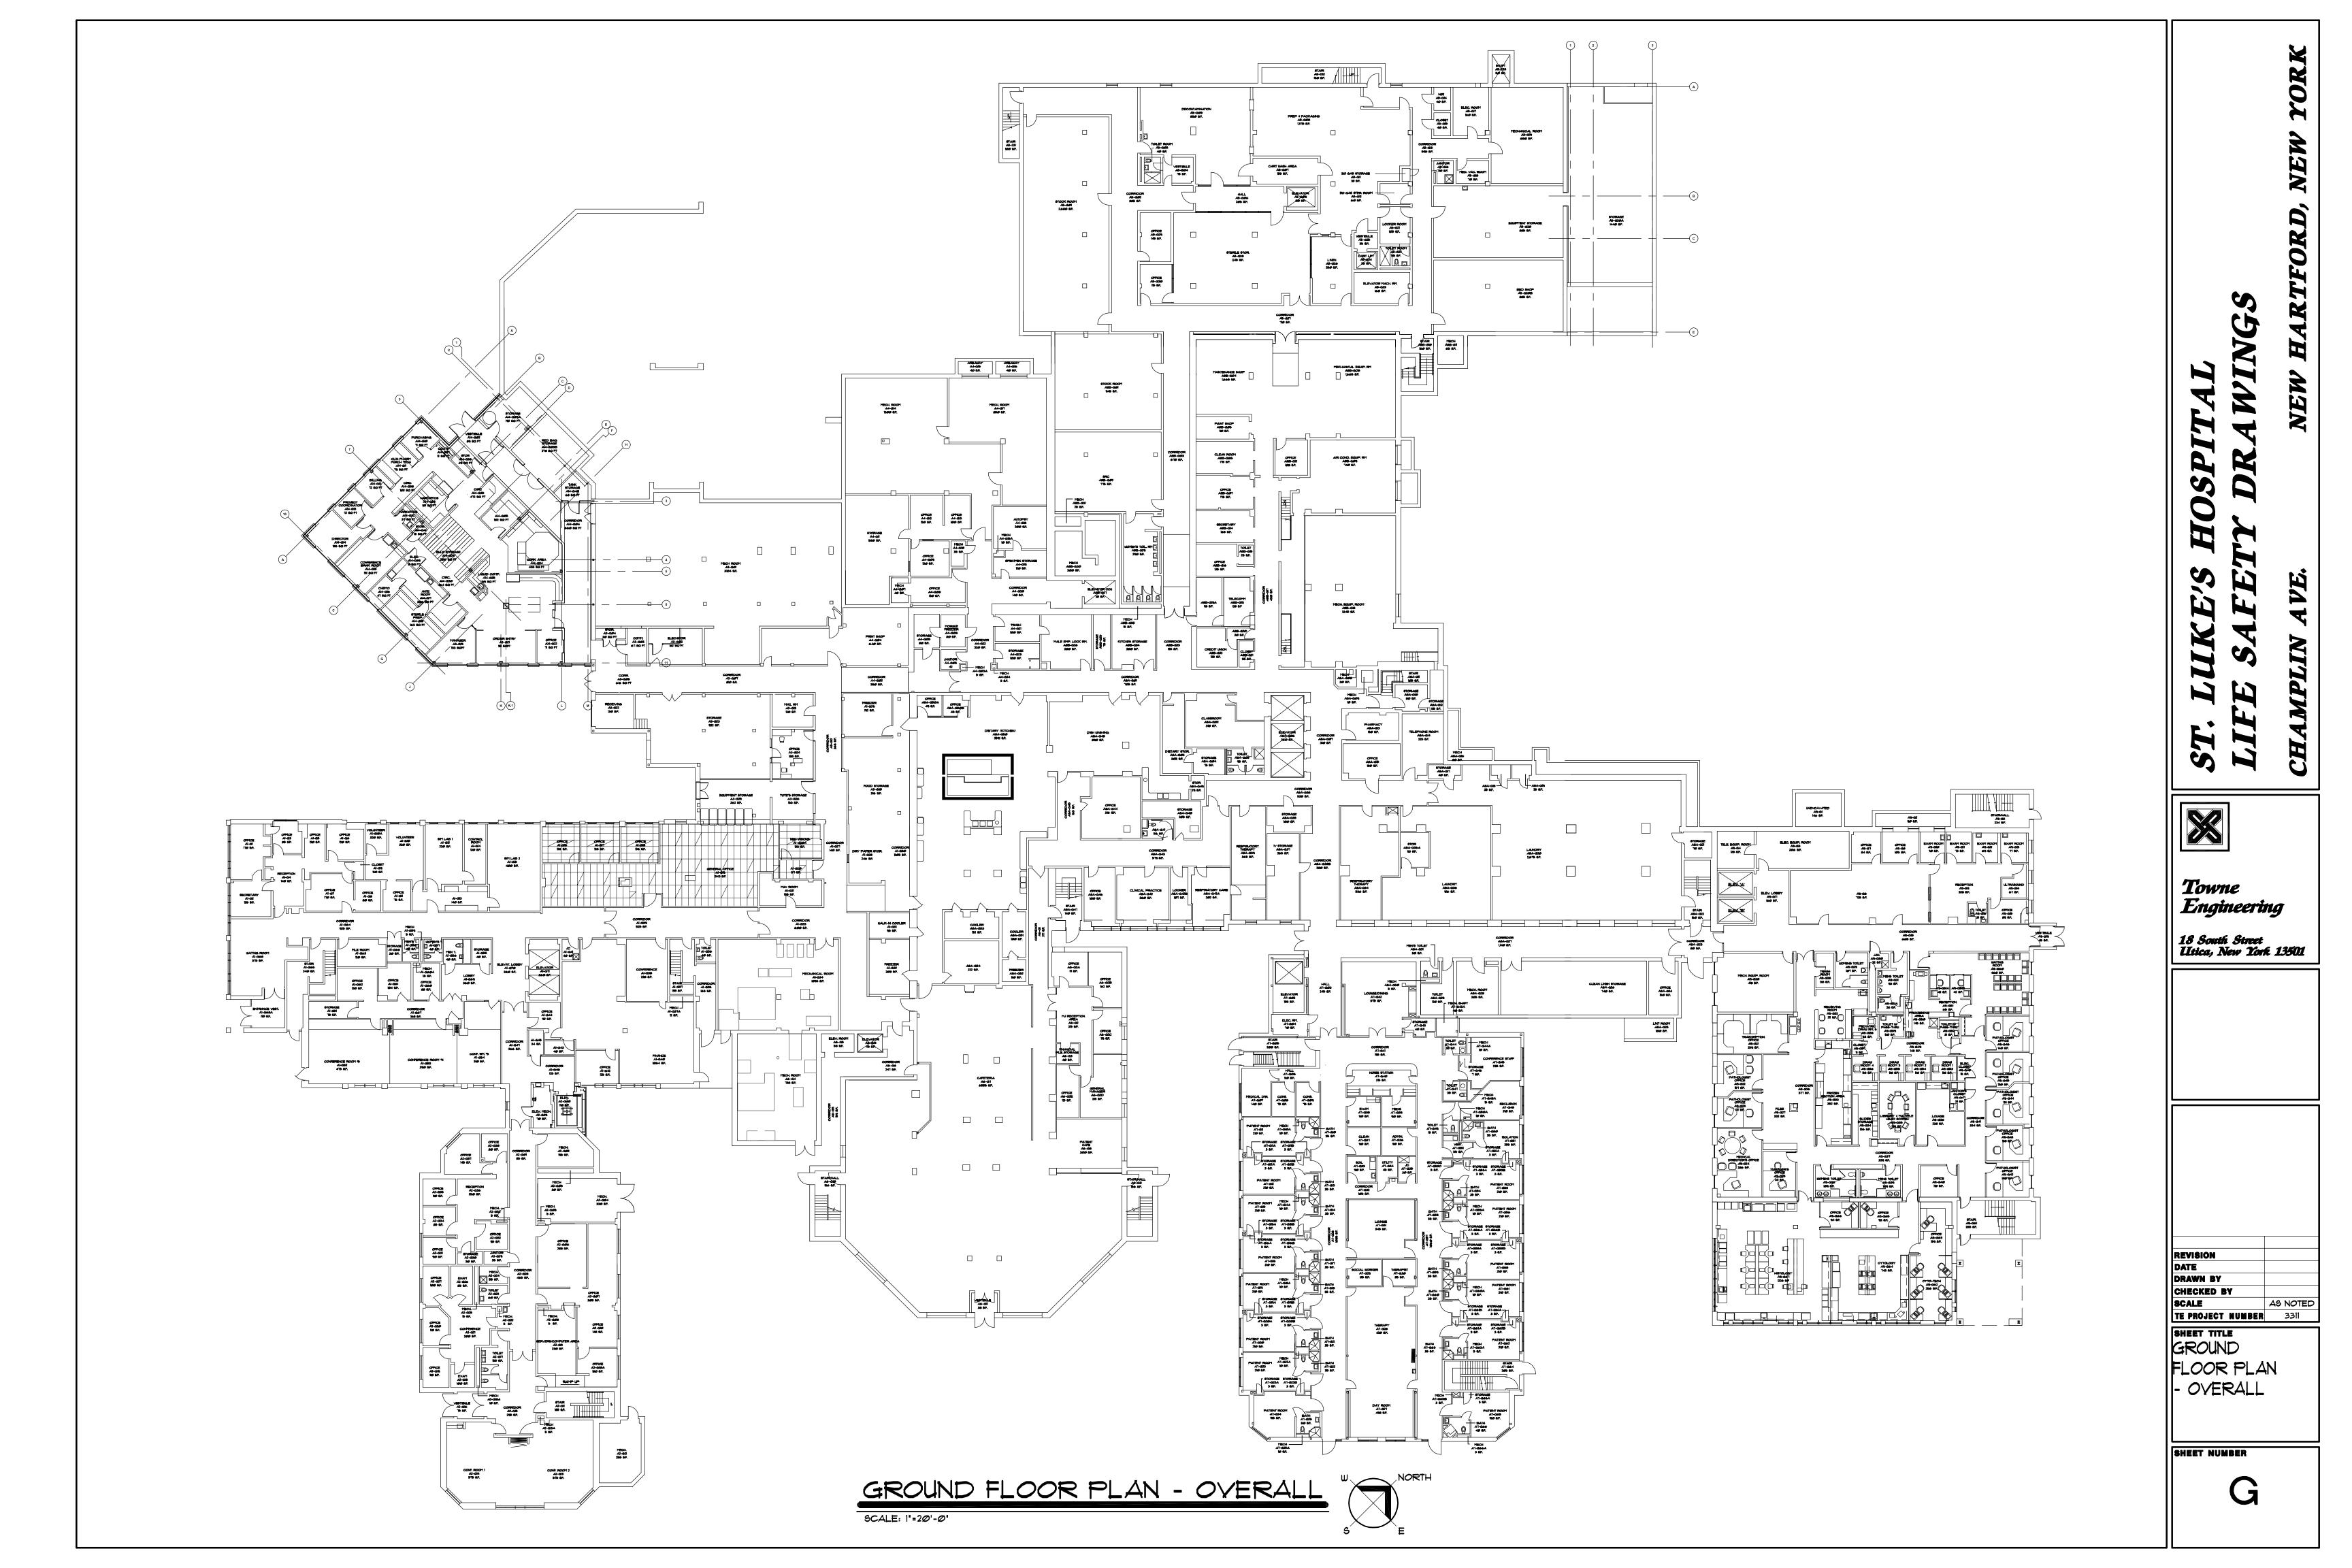

|  | ST. LUKE'S HOSPITALLIFE SAFETY DRAWINGSCHAMPLIN AVE.NEW HARTFORD, NEW TORK                                                                                   |
|--|--------------------------------------------------------------------------------------------------------------------------------------------------------------|
|  | Towne<br>Engineering<br>18 South Street<br>Utica, New York 13501                                                                                             |
|  | REVISION<br>DATE<br>DRAWN BY<br>CHECKED BY<br>SCALE AS NOTED<br>TE PROJECT NUMBER 3311<br>SHEET TITLE<br>BASEMENT<br>FLOOR PLAN<br>- OVERALL<br>SHEET NUMBER |