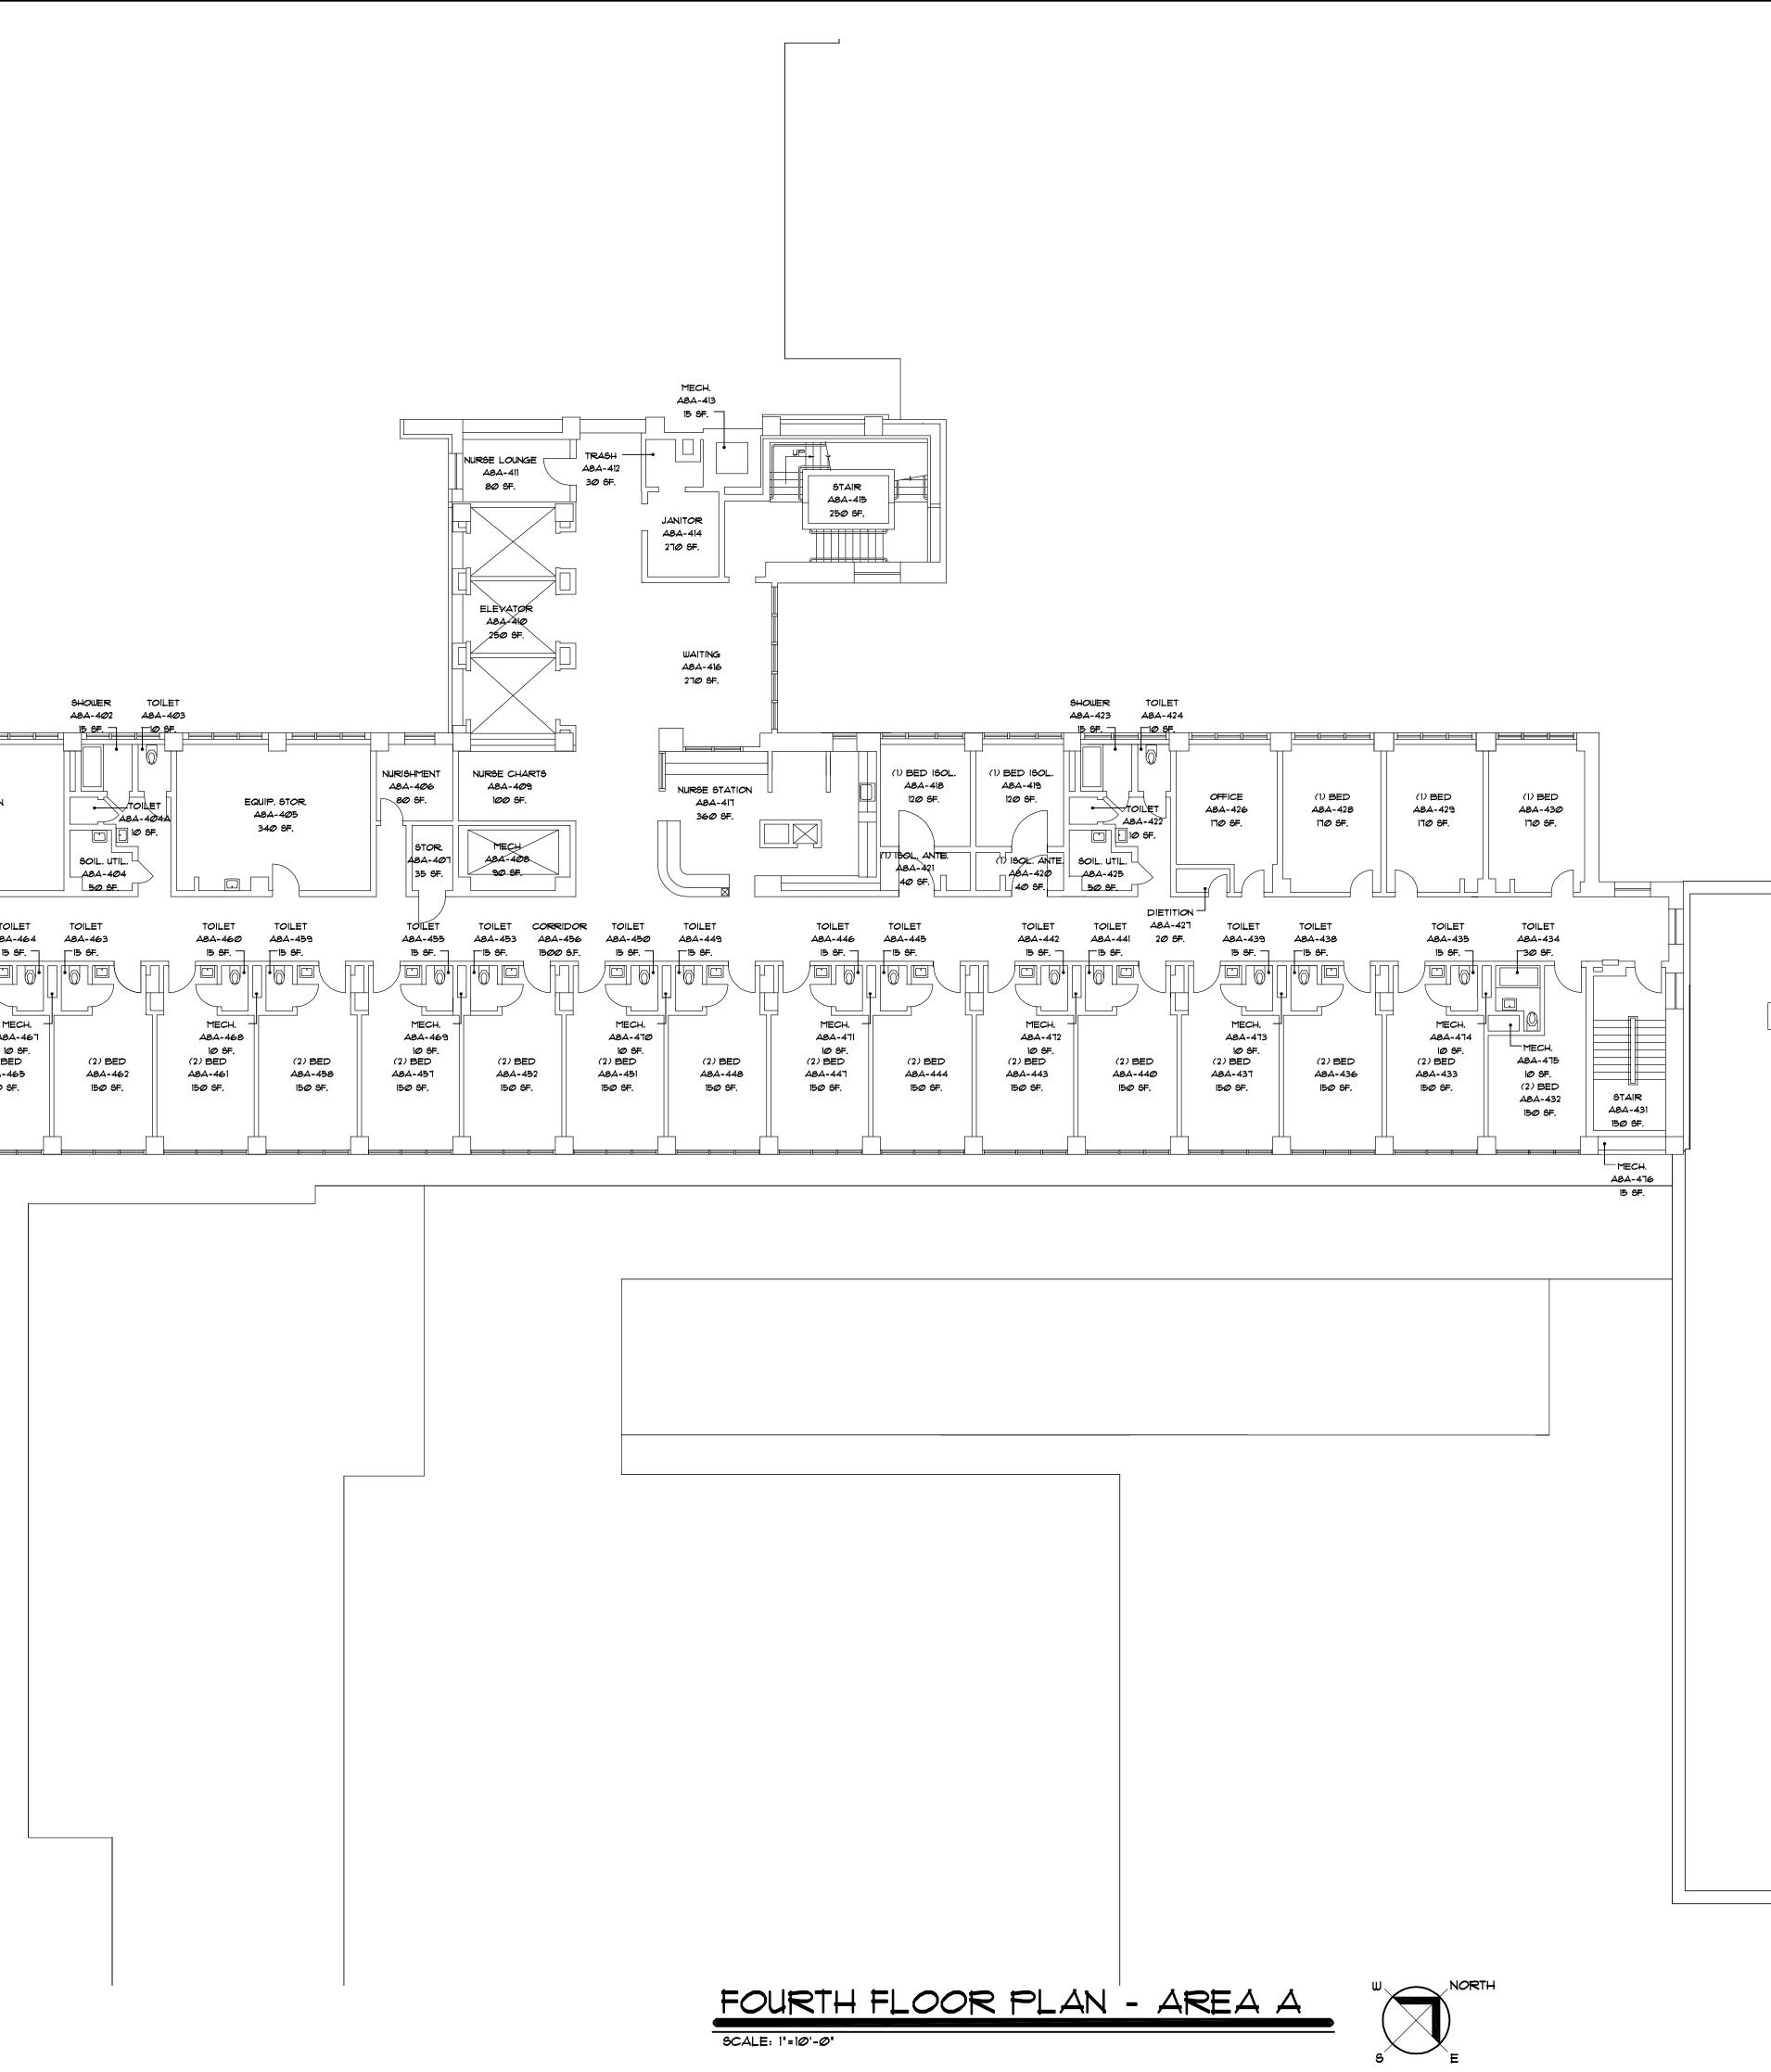

|   |  |                                                                                             | ST. LUKE'S HOSPITAL<br>LIFE SAFETT DRAWINGS                                                                                 | CHAMPLIN AVE. NEW HARTFORD, NEW YORK |
|---|--|---------------------------------------------------------------------------------------------|-----------------------------------------------------------------------------------------------------------------------------|--------------------------------------|
| α |  | J<br>J<br>J<br>J<br>J<br>J<br>J<br>J<br>J<br>J<br>J<br>J<br>J<br>J<br>J<br>J<br>J<br>J<br>J | REVISION<br>DATE<br>DRAWN BY<br>CHECKED BY<br>SCALE<br>TE PROJECT NUMBER<br>SHEET TITLE<br>FOURTH<br>FLOOR PLAN<br>- AREA A | 2 13501                              |