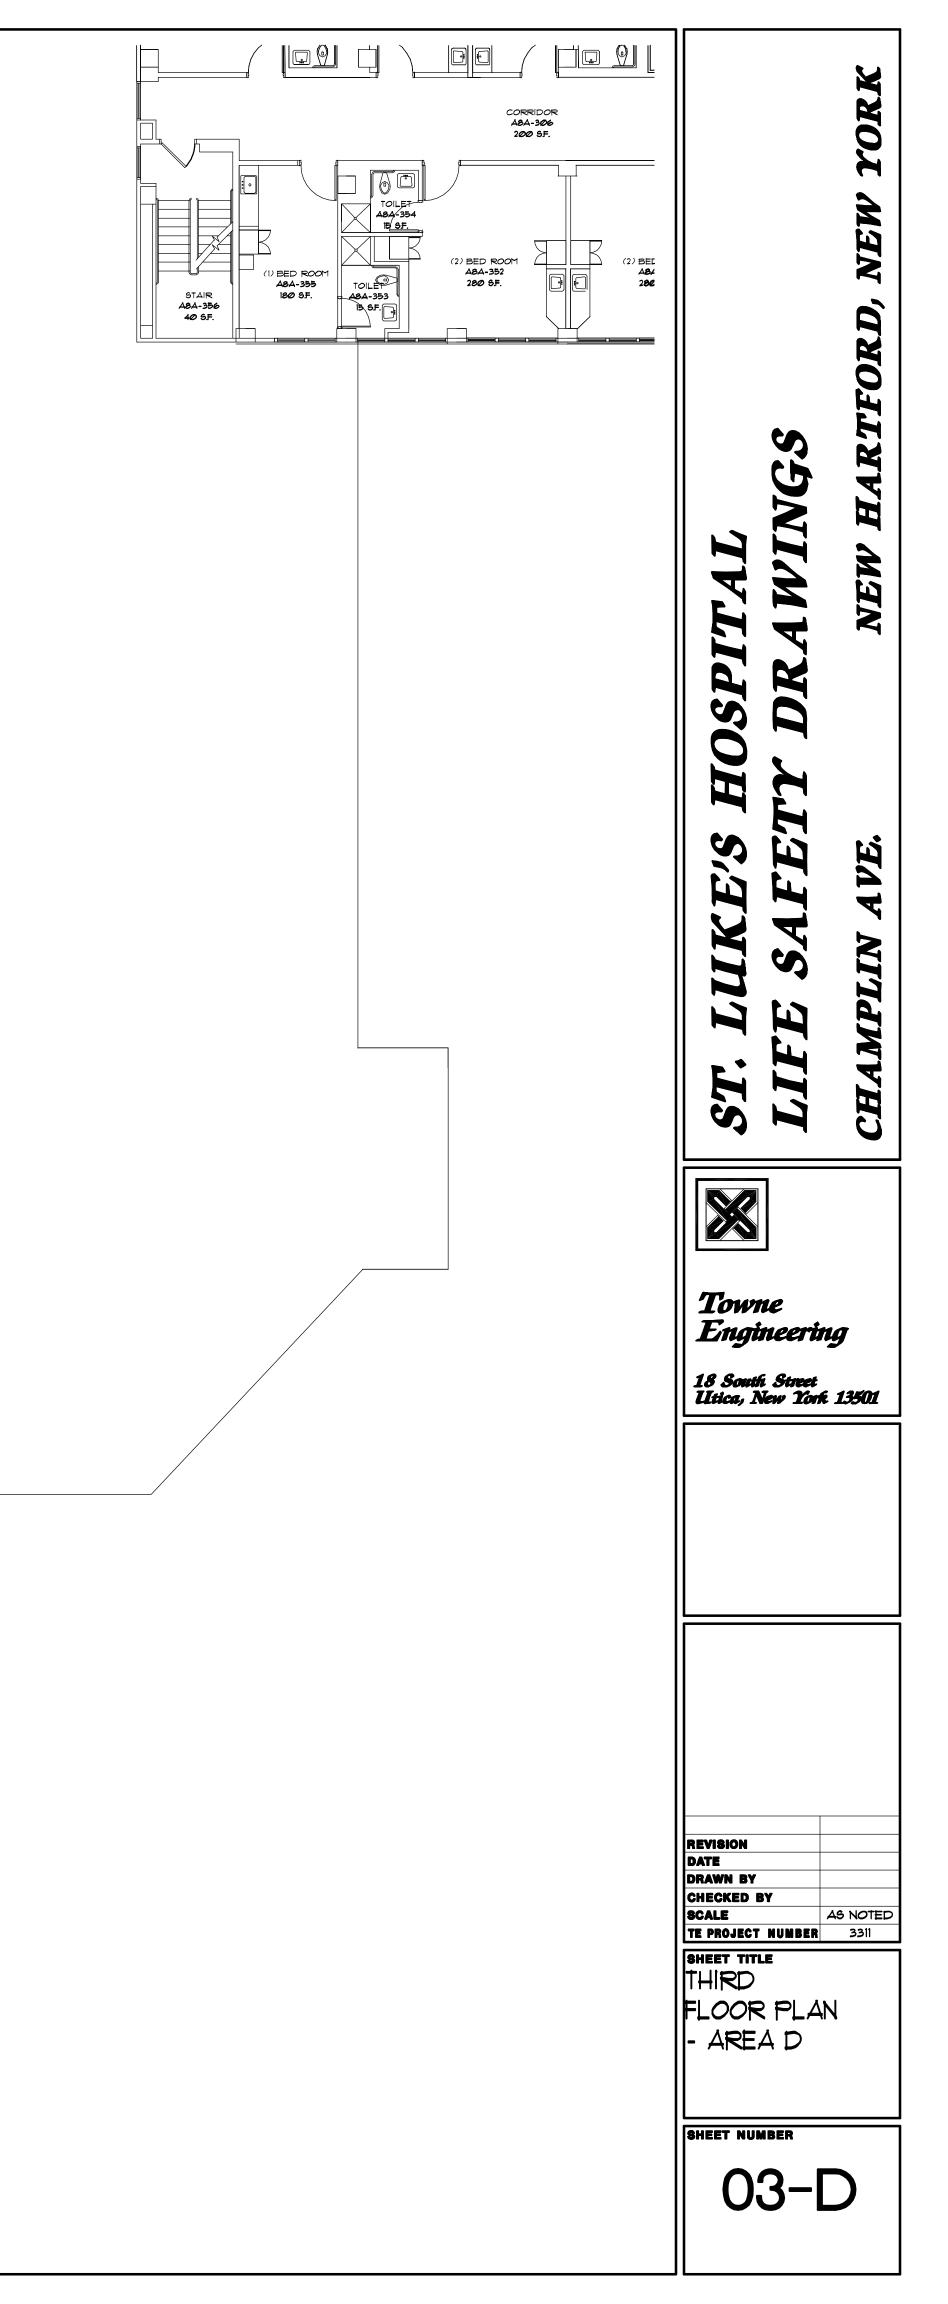

01-C

|  | ST. LUKE'S HOSPITAL   ST. LUKE'S HOSPITAL   LIFE SAFETY DRAWINGS   CHAMPLIN AVE. NEW HARTFORD, NEW YORK   Is South Street   Is South Street   Is South Street |
|--|---------------------------------------------------------------------------------------------------------------------------------------------------------------|
|  | REVISION<br>DATE<br>DRAWN BY<br>CHECKED BY<br>SCALE AS NOTED<br>TO POJECT NUMBER<br>SECOND<br>FLOOR PLAN<br>- AREA A<br>SHEET NUMBER<br>O2-A                  |