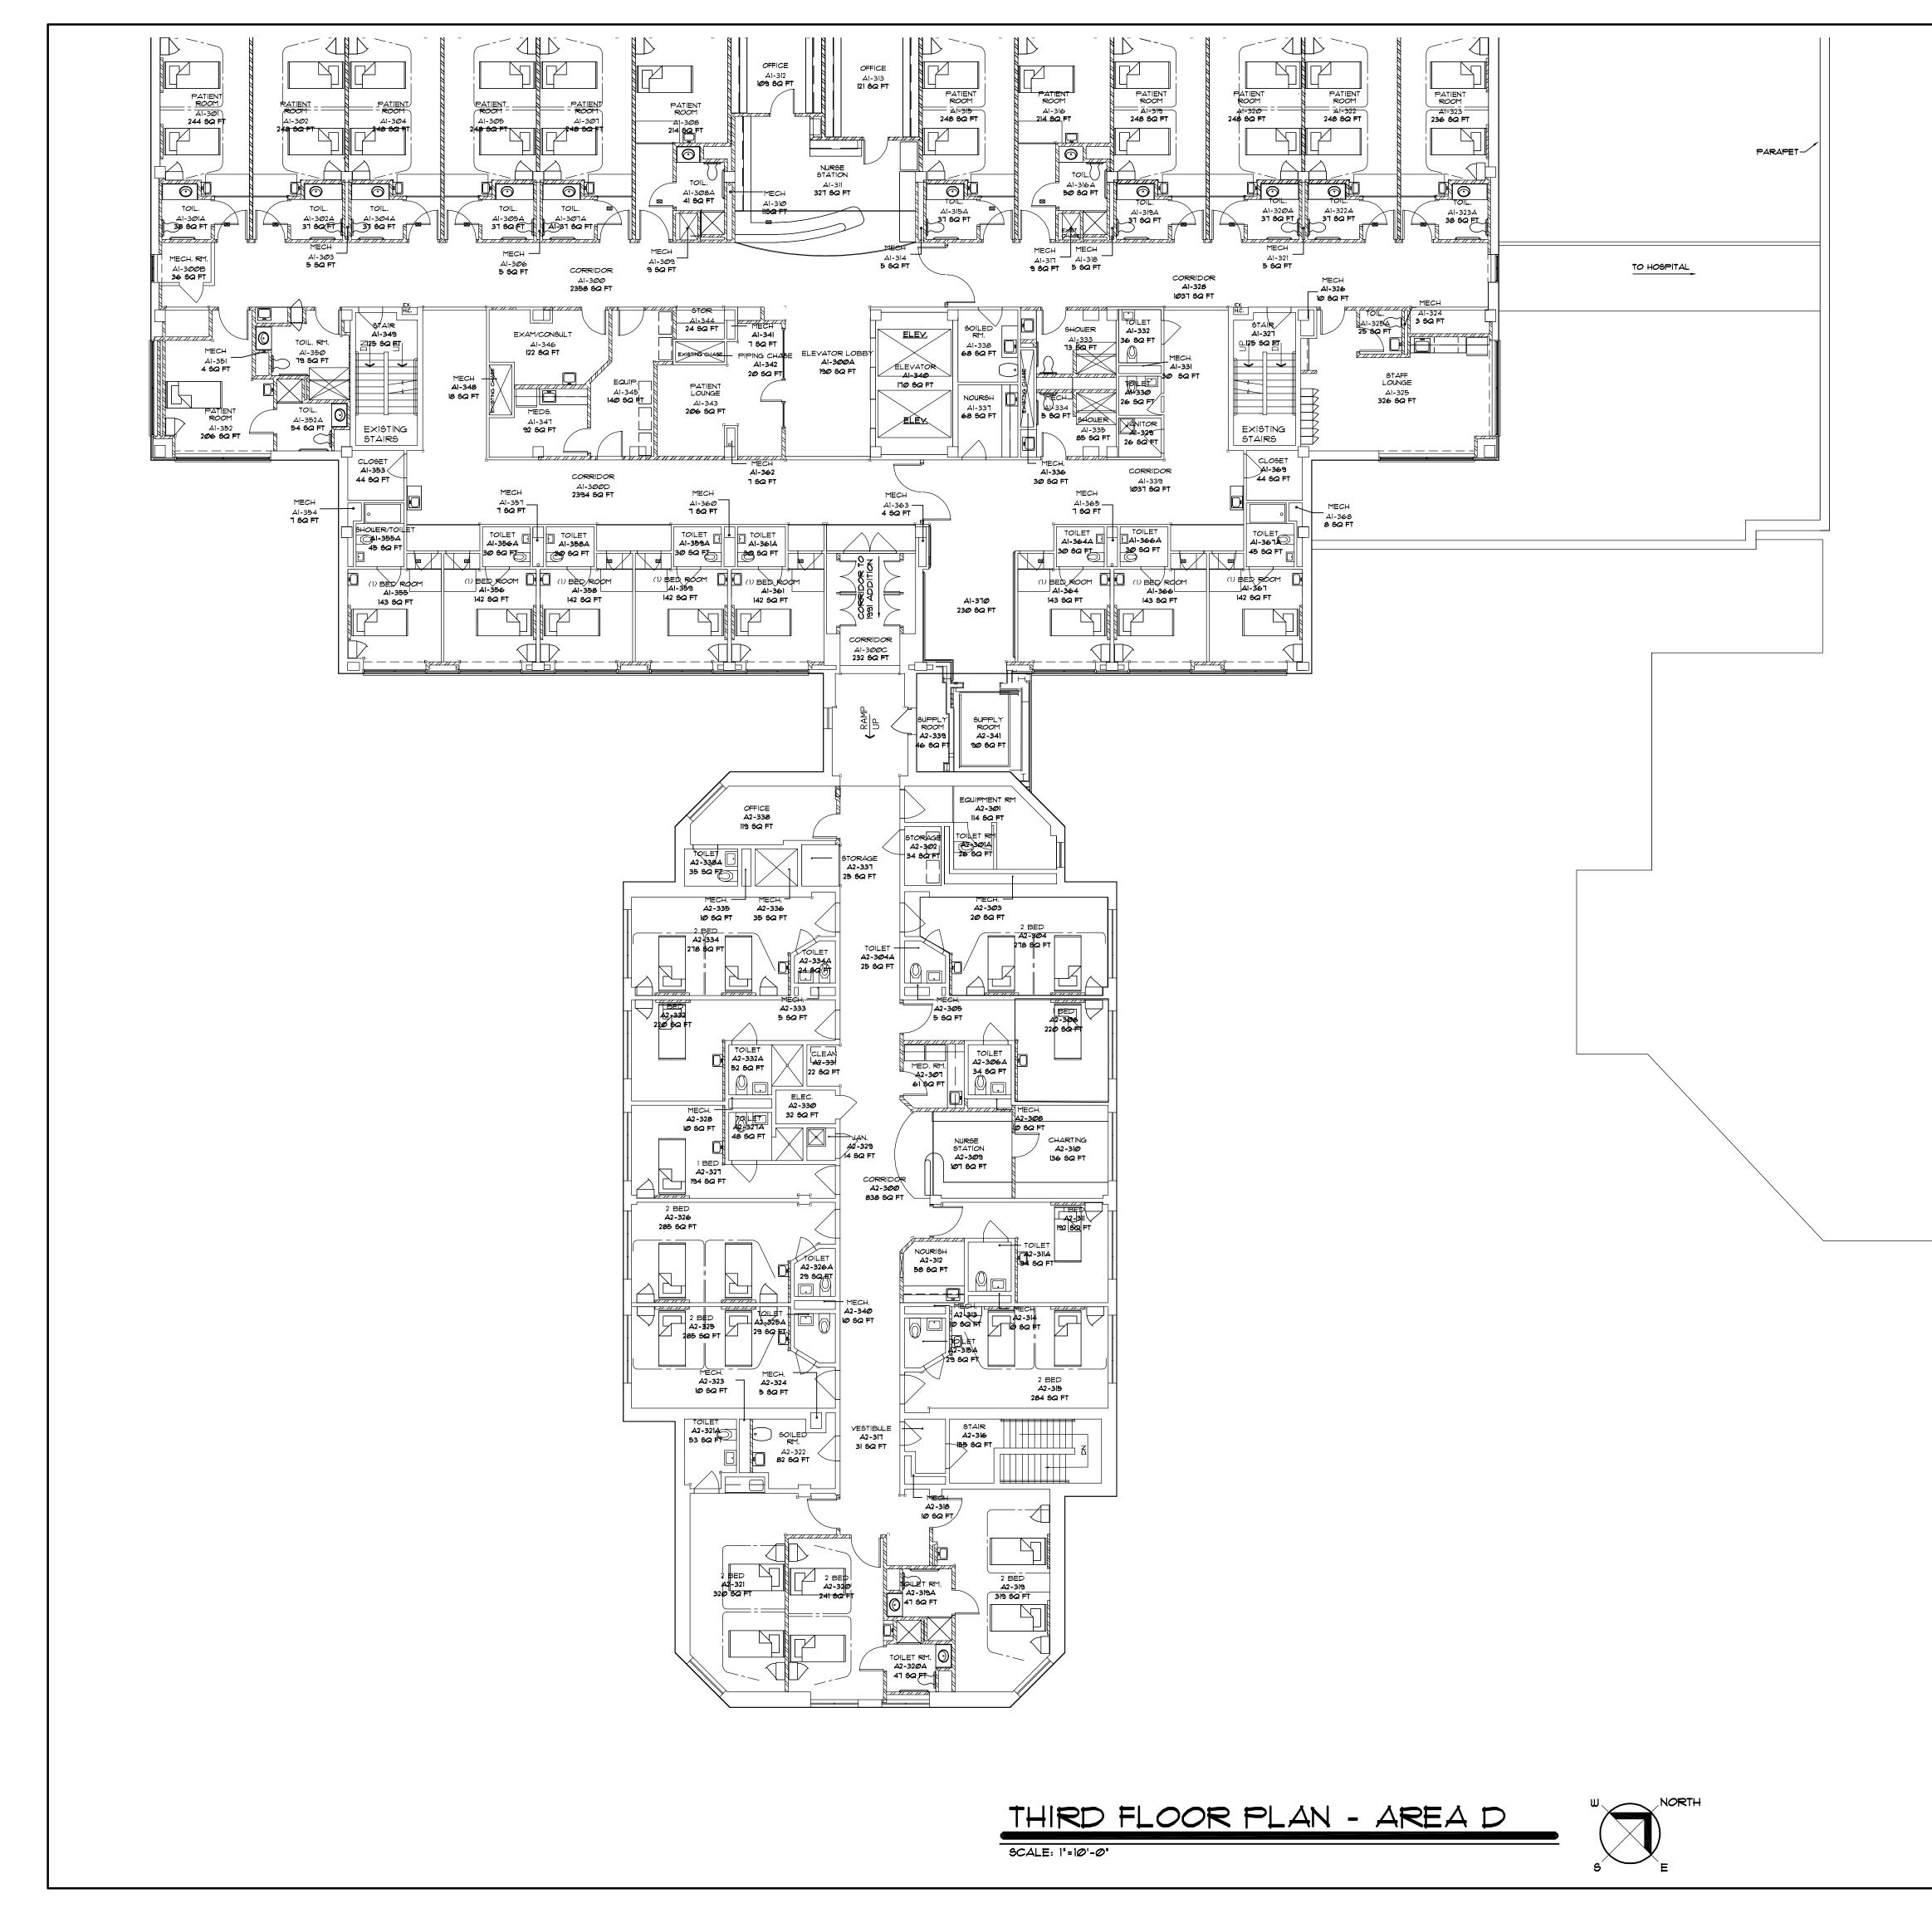

------------------------------------------------------------------------------------------------------------------------------------------------------------------------------------------------------------------------------------------------------------------------------------------------------------------------------------------------------------------------------------------------------------------------------------------------------------------------------------------------------------------------------------------------------------------------------------------------------------------------------------------------------------------------------------------------------------------------------------------------------------------|
|  | B B B   Image: Signal B Image: Signal B   I |





















|   |  |                                                                                             | ST. LUKE'S HOSPITAL<br>LIFE SAFETT DRAWINGS                                                                                 | CHAMPLIN AVE. NEW HARTFORD, NEW YORK |
|---|--|---------------------------------------------------------------------------------------------|-----------------------------------------------------------------------------------------------------------------------------|--------------------------------------|
| α |  | J<br>J<br>J<br>J<br>J<br>J<br>J<br>J<br>J<br>J<br>J<br>J<br>J<br>J<br>J<br>J<br>J<br>J<br>J | REVISION<br>DATE<br>DRAWN BY<br>CHECKED BY<br>SCALE<br>TE PROJECT NUMBER<br>SHEET TITLE<br>FOURTH<br>FLOOR PLAN<br>- AREA A | 2 13501