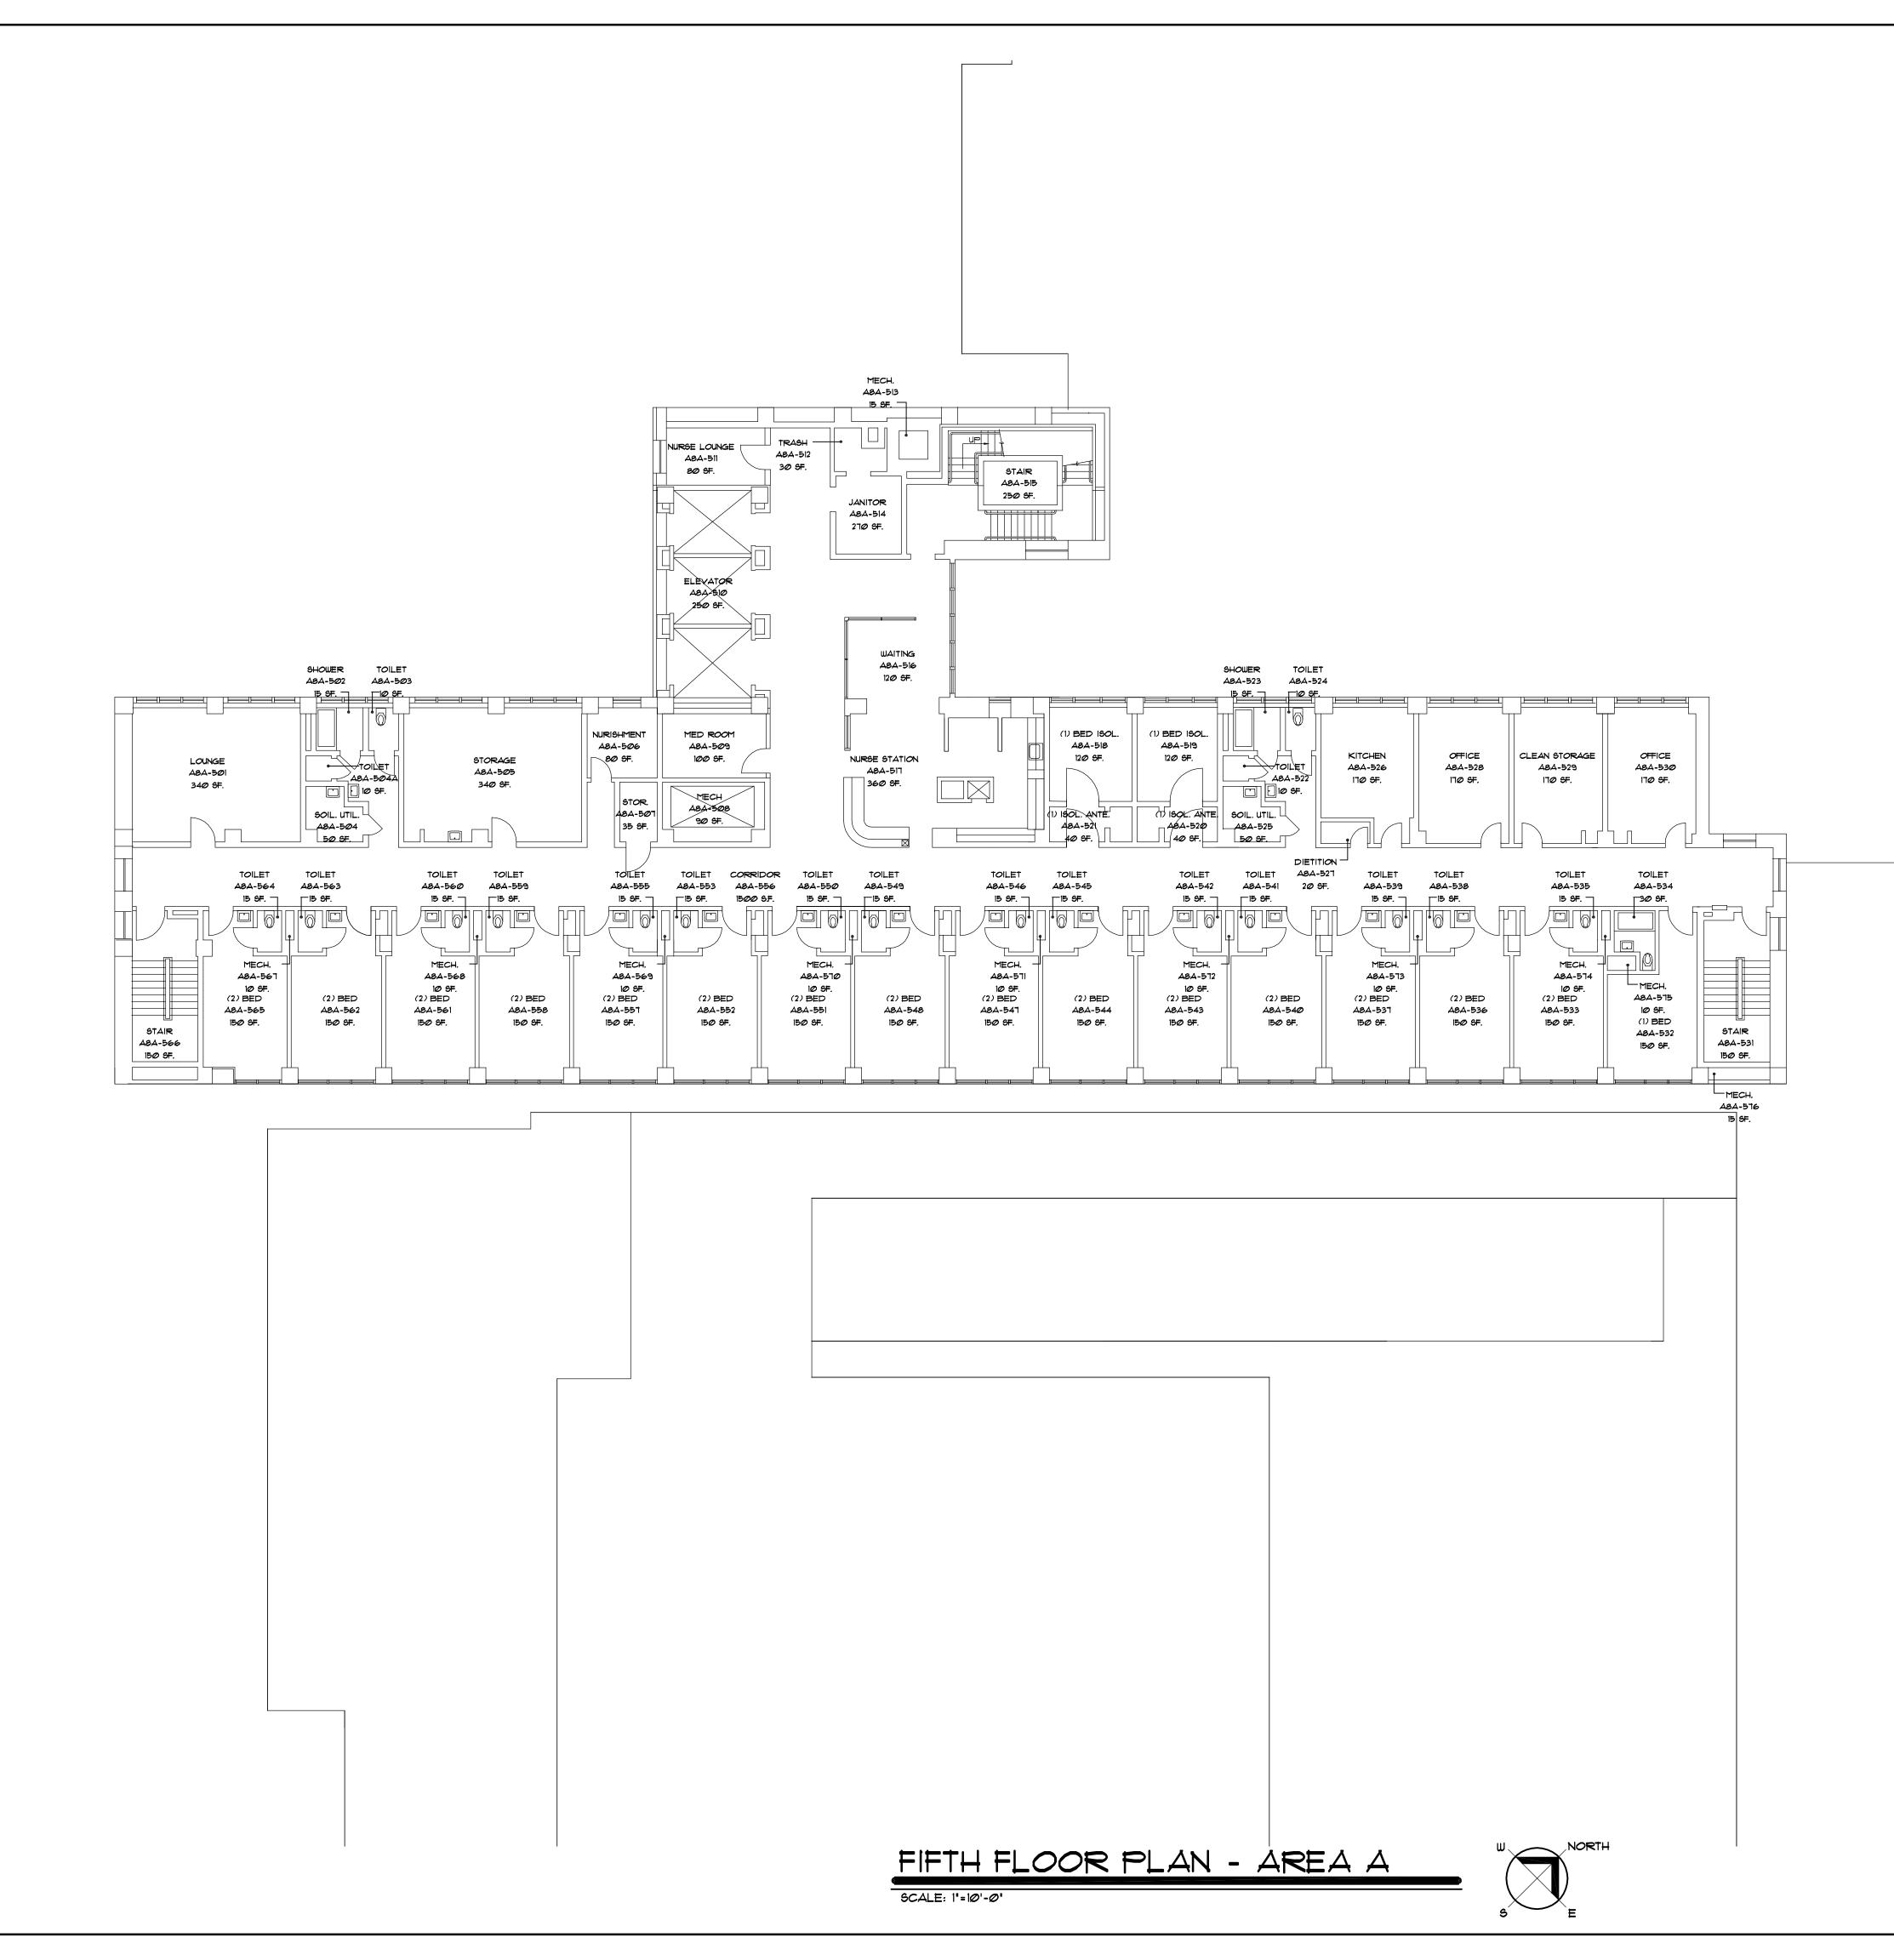

| ST. LUKE'S HOSPITAL<br>LIFE SAFETY DRAWINGS<br>CHAMPLIN AVE. NEW HARTFORD, NEW YORK             |
|-------------------------------------------------------------------------------------------------|
| REVISION AS NOTED   REVISION AS NOTED                                                           |
| TE PROJECT NUMBER 3311<br>SHEET TITLE<br>FIFTH<br>FLOOR PLAN<br>- OVERALL<br>SHEET NUMBER<br>05 |