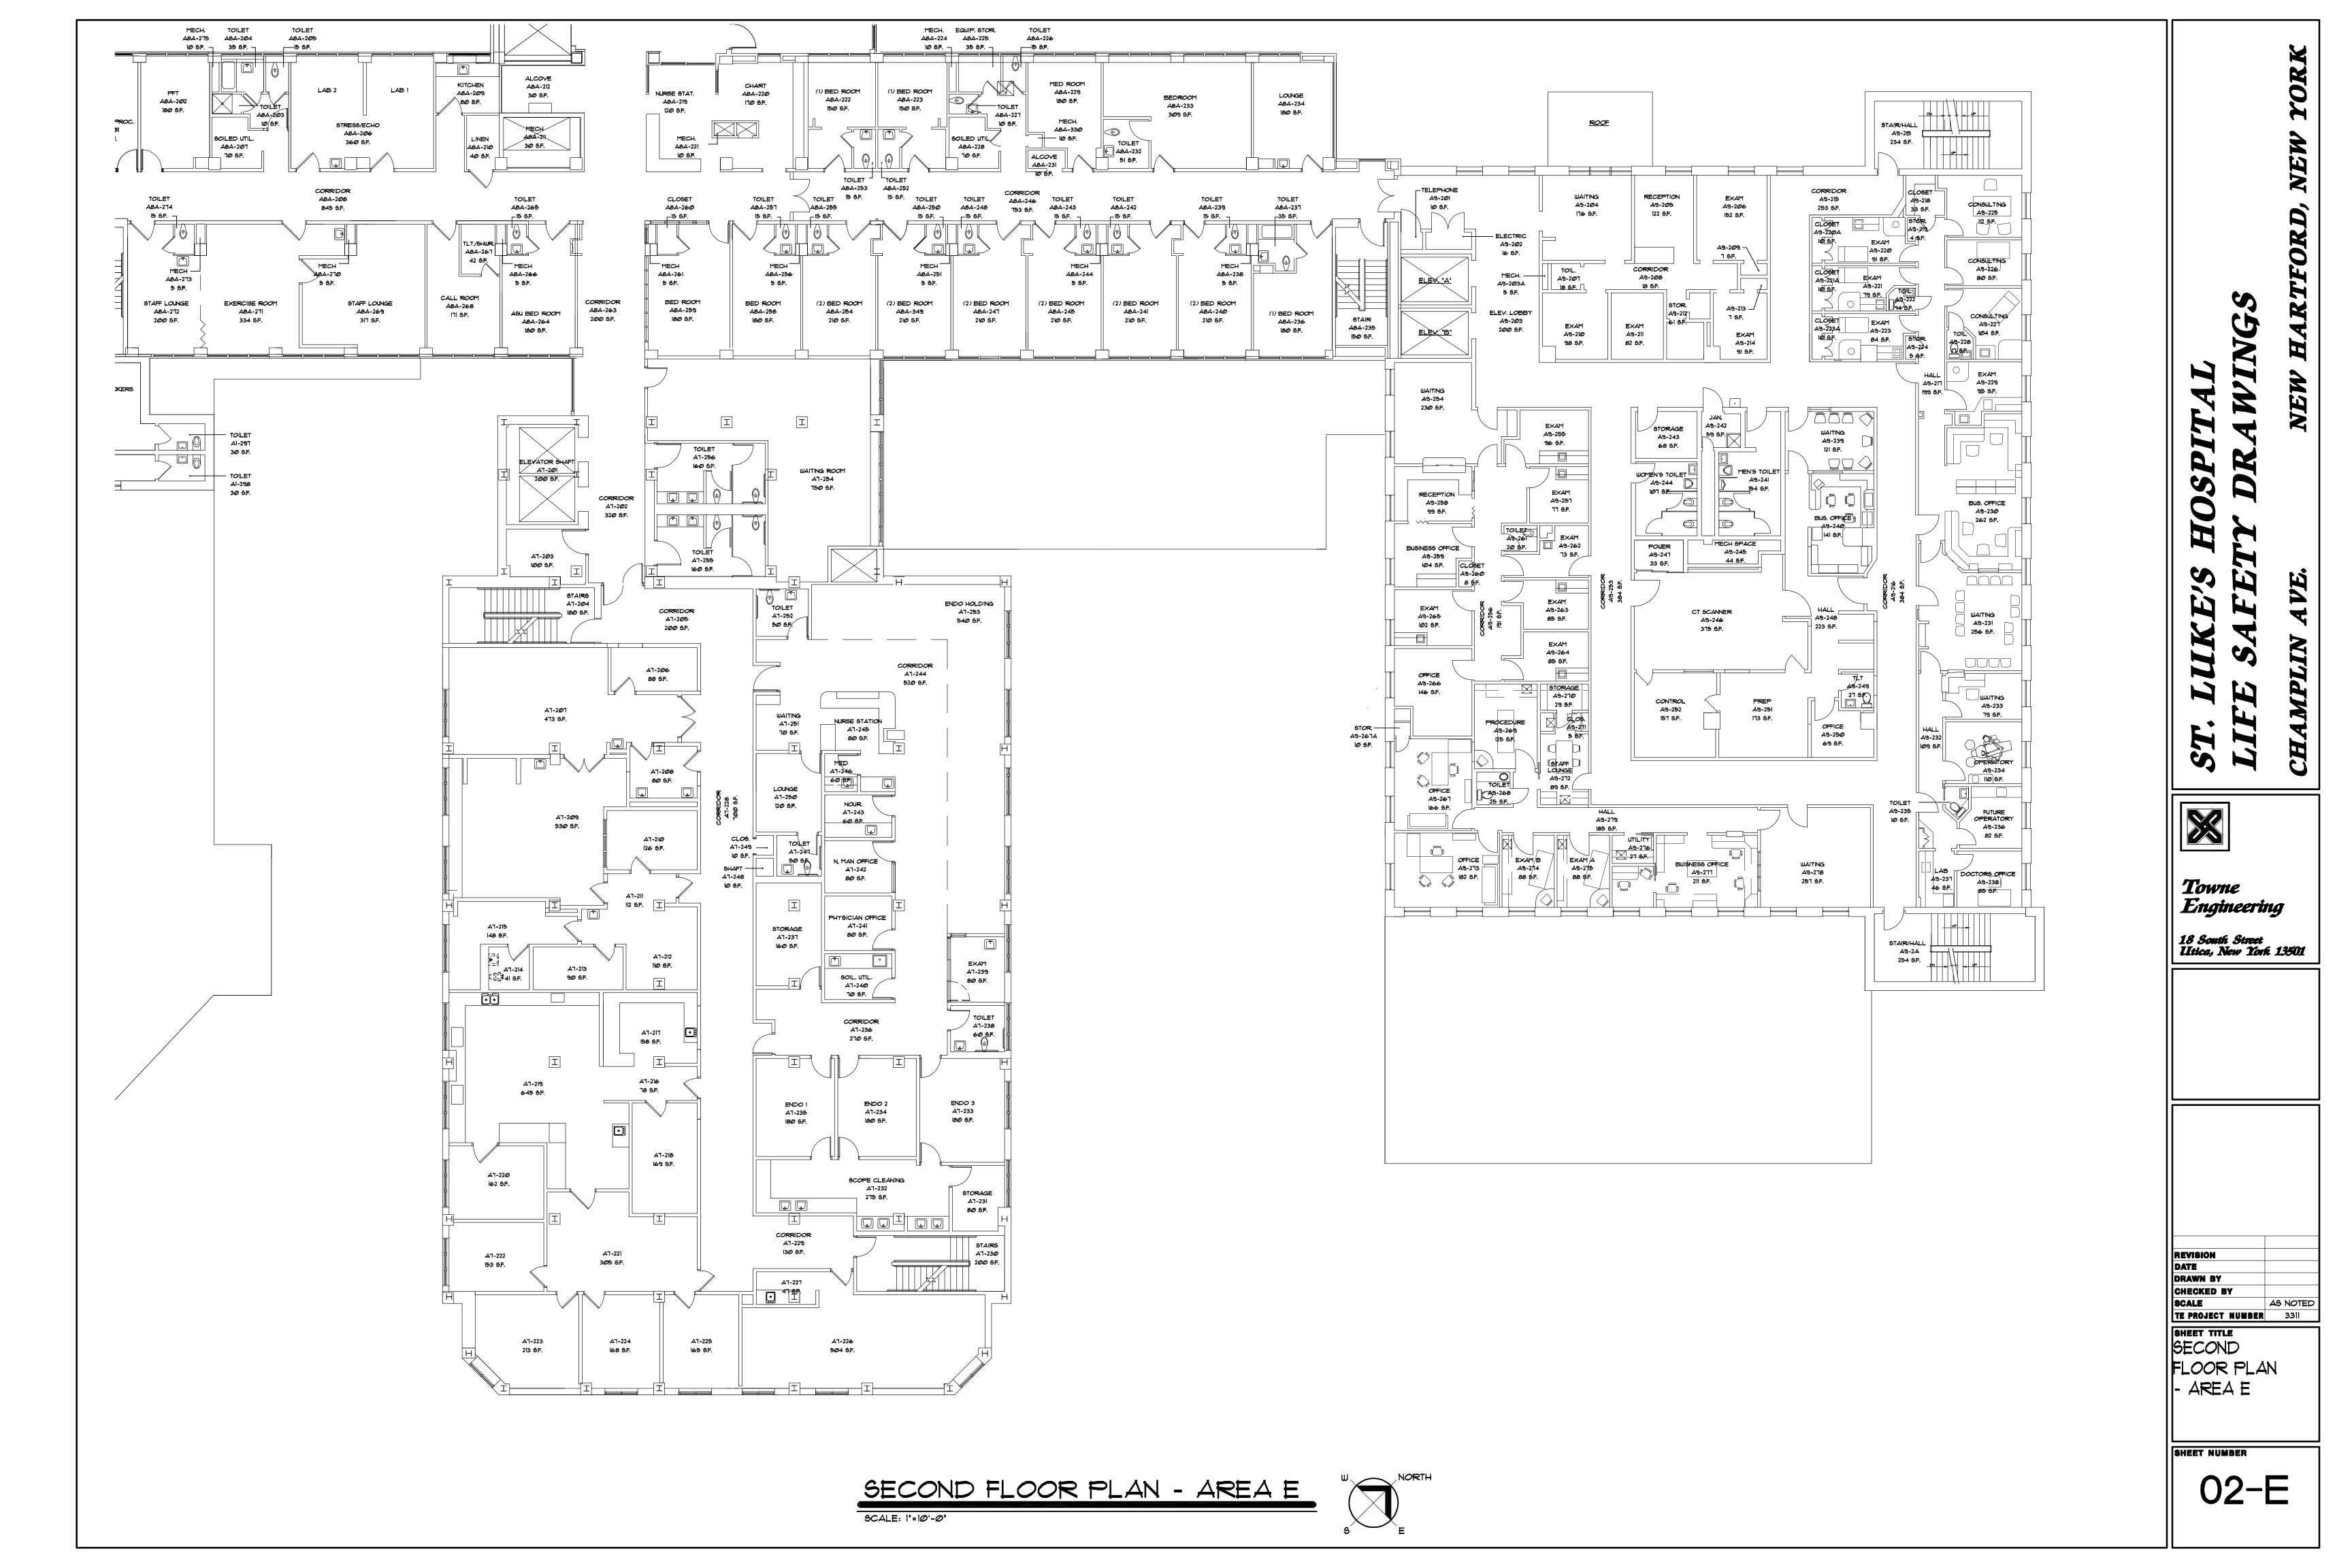

br>me<br>meering<br>whi Street<br>New York 13501    |
|--|---------------------------------------------------------------|
|  | AS NOTED<br>CT NUMBER 3311<br>TILE<br>MENT<br>PR PLAN<br>EA B |
|  | B-B                                                           |























01-C









|  | ST. LUKE'S HOSPITAL   ST. LUKE'S HOSPITAL   LIFE SAFETY DRAWINGS   CHAMPLIN AVE. NEW HARTFORD, NEW YORK   Is South Street   Is South Street   Is South Street |
|--|---------------------------------------------------------------------------------------------------------------------------------------------------------------|
|  | REVISION<br>DATE<br>DRAWN BY<br>CHECKED BY<br>SCALE AS NOTED<br>TO POJECT NUMBER<br>SECOND<br>FLOOR PLAN<br>- AREA A<br>SHEET NUMBER<br>O2-A                  |

















|  | ST. LUKE'S HOSPITAL<br>LIFE SAFETY DRAWINGS<br>CHAMPLIN AVE. NEW HARTFORD, NEW YORK