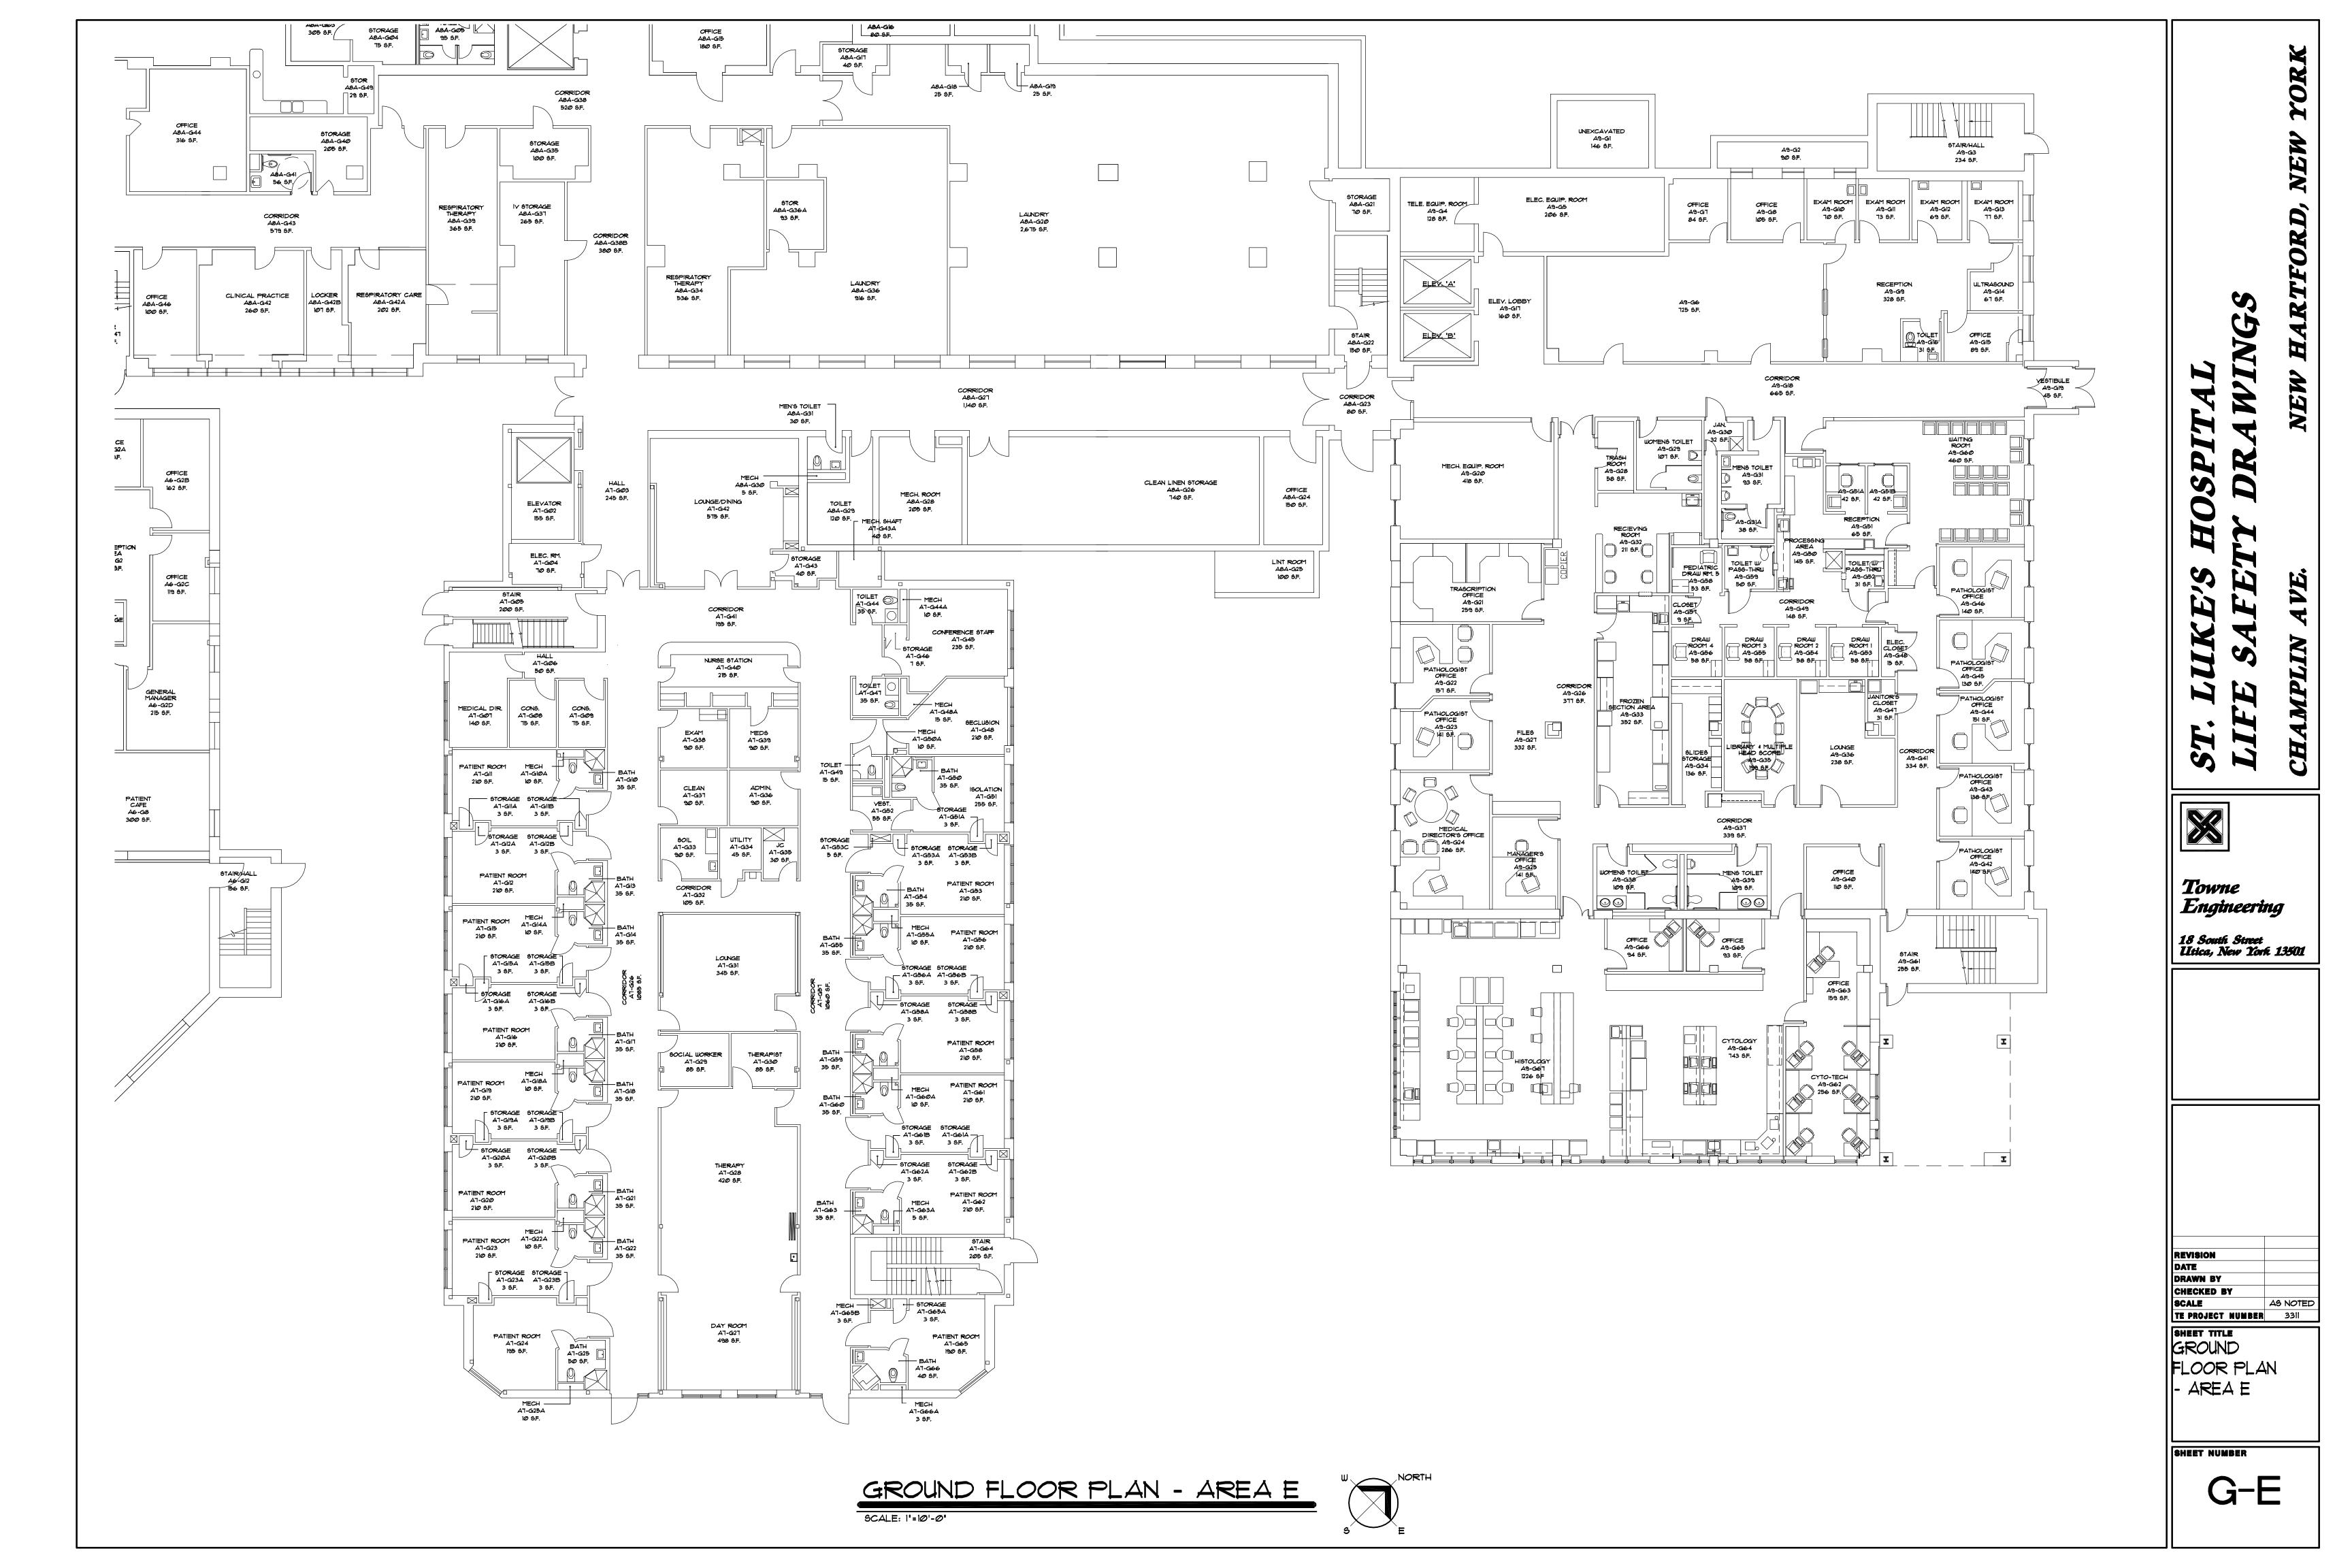

------------------------------------------------------------------------------------------------------------------------------------------------------------|
| Towne<br>Engineering<br>18 South Street<br>Iltica, New York 13501                                                                                                           |
| REVISION<br>DATE<br>DRAWN BY<br>CHECKED BY<br>SCALE AS NOTED<br>TE PROJECT NUMBER<br>SASMENT<br>FLOOR PLAN<br>- AREA A<br>SHEET NUMBER<br>BASMENT<br>FLOOR PLAN<br>- AREA A |



|  | whe<br>me<br>me<br>meering<br>whi Street<br>New York 13501    |
|--|---------------------------------------------------------------|
|  | AS NOTED<br>CT NUMBER 3311<br>TILE<br>MENT<br>PR PLAN<br>EA B |
|  | B-B                                                           |























01-C









|  | ST. LUKE'S HOSPITAL   ST. LUKE'S HOSPITAL   LIFE SAFETY DRAWINGS   CHAMPLIN AVE. NEW HARTFORD, NEW YORK   Is South Street   Is South Street   Is South Street |
|--|---------------------------------------------------------------------------------------------------------------------------------------------------------------|
|  | REVISION<br>DATE<br>DRAWN BY<br>CHECKED BY<br>SCALE AS NOTED<br>TO POJECT NUMBER<br>SECOND<br>FLOOR PLAN<br>- AREA A<br>SHEET NUMBER<br>O2-A                  |

















|  | ST. LUKE'S HOSPITAL<br>LIFE SAFETY DRAWINGS<br>CHAMPLIN AVE. NEW HARTFORD, NEW YORK