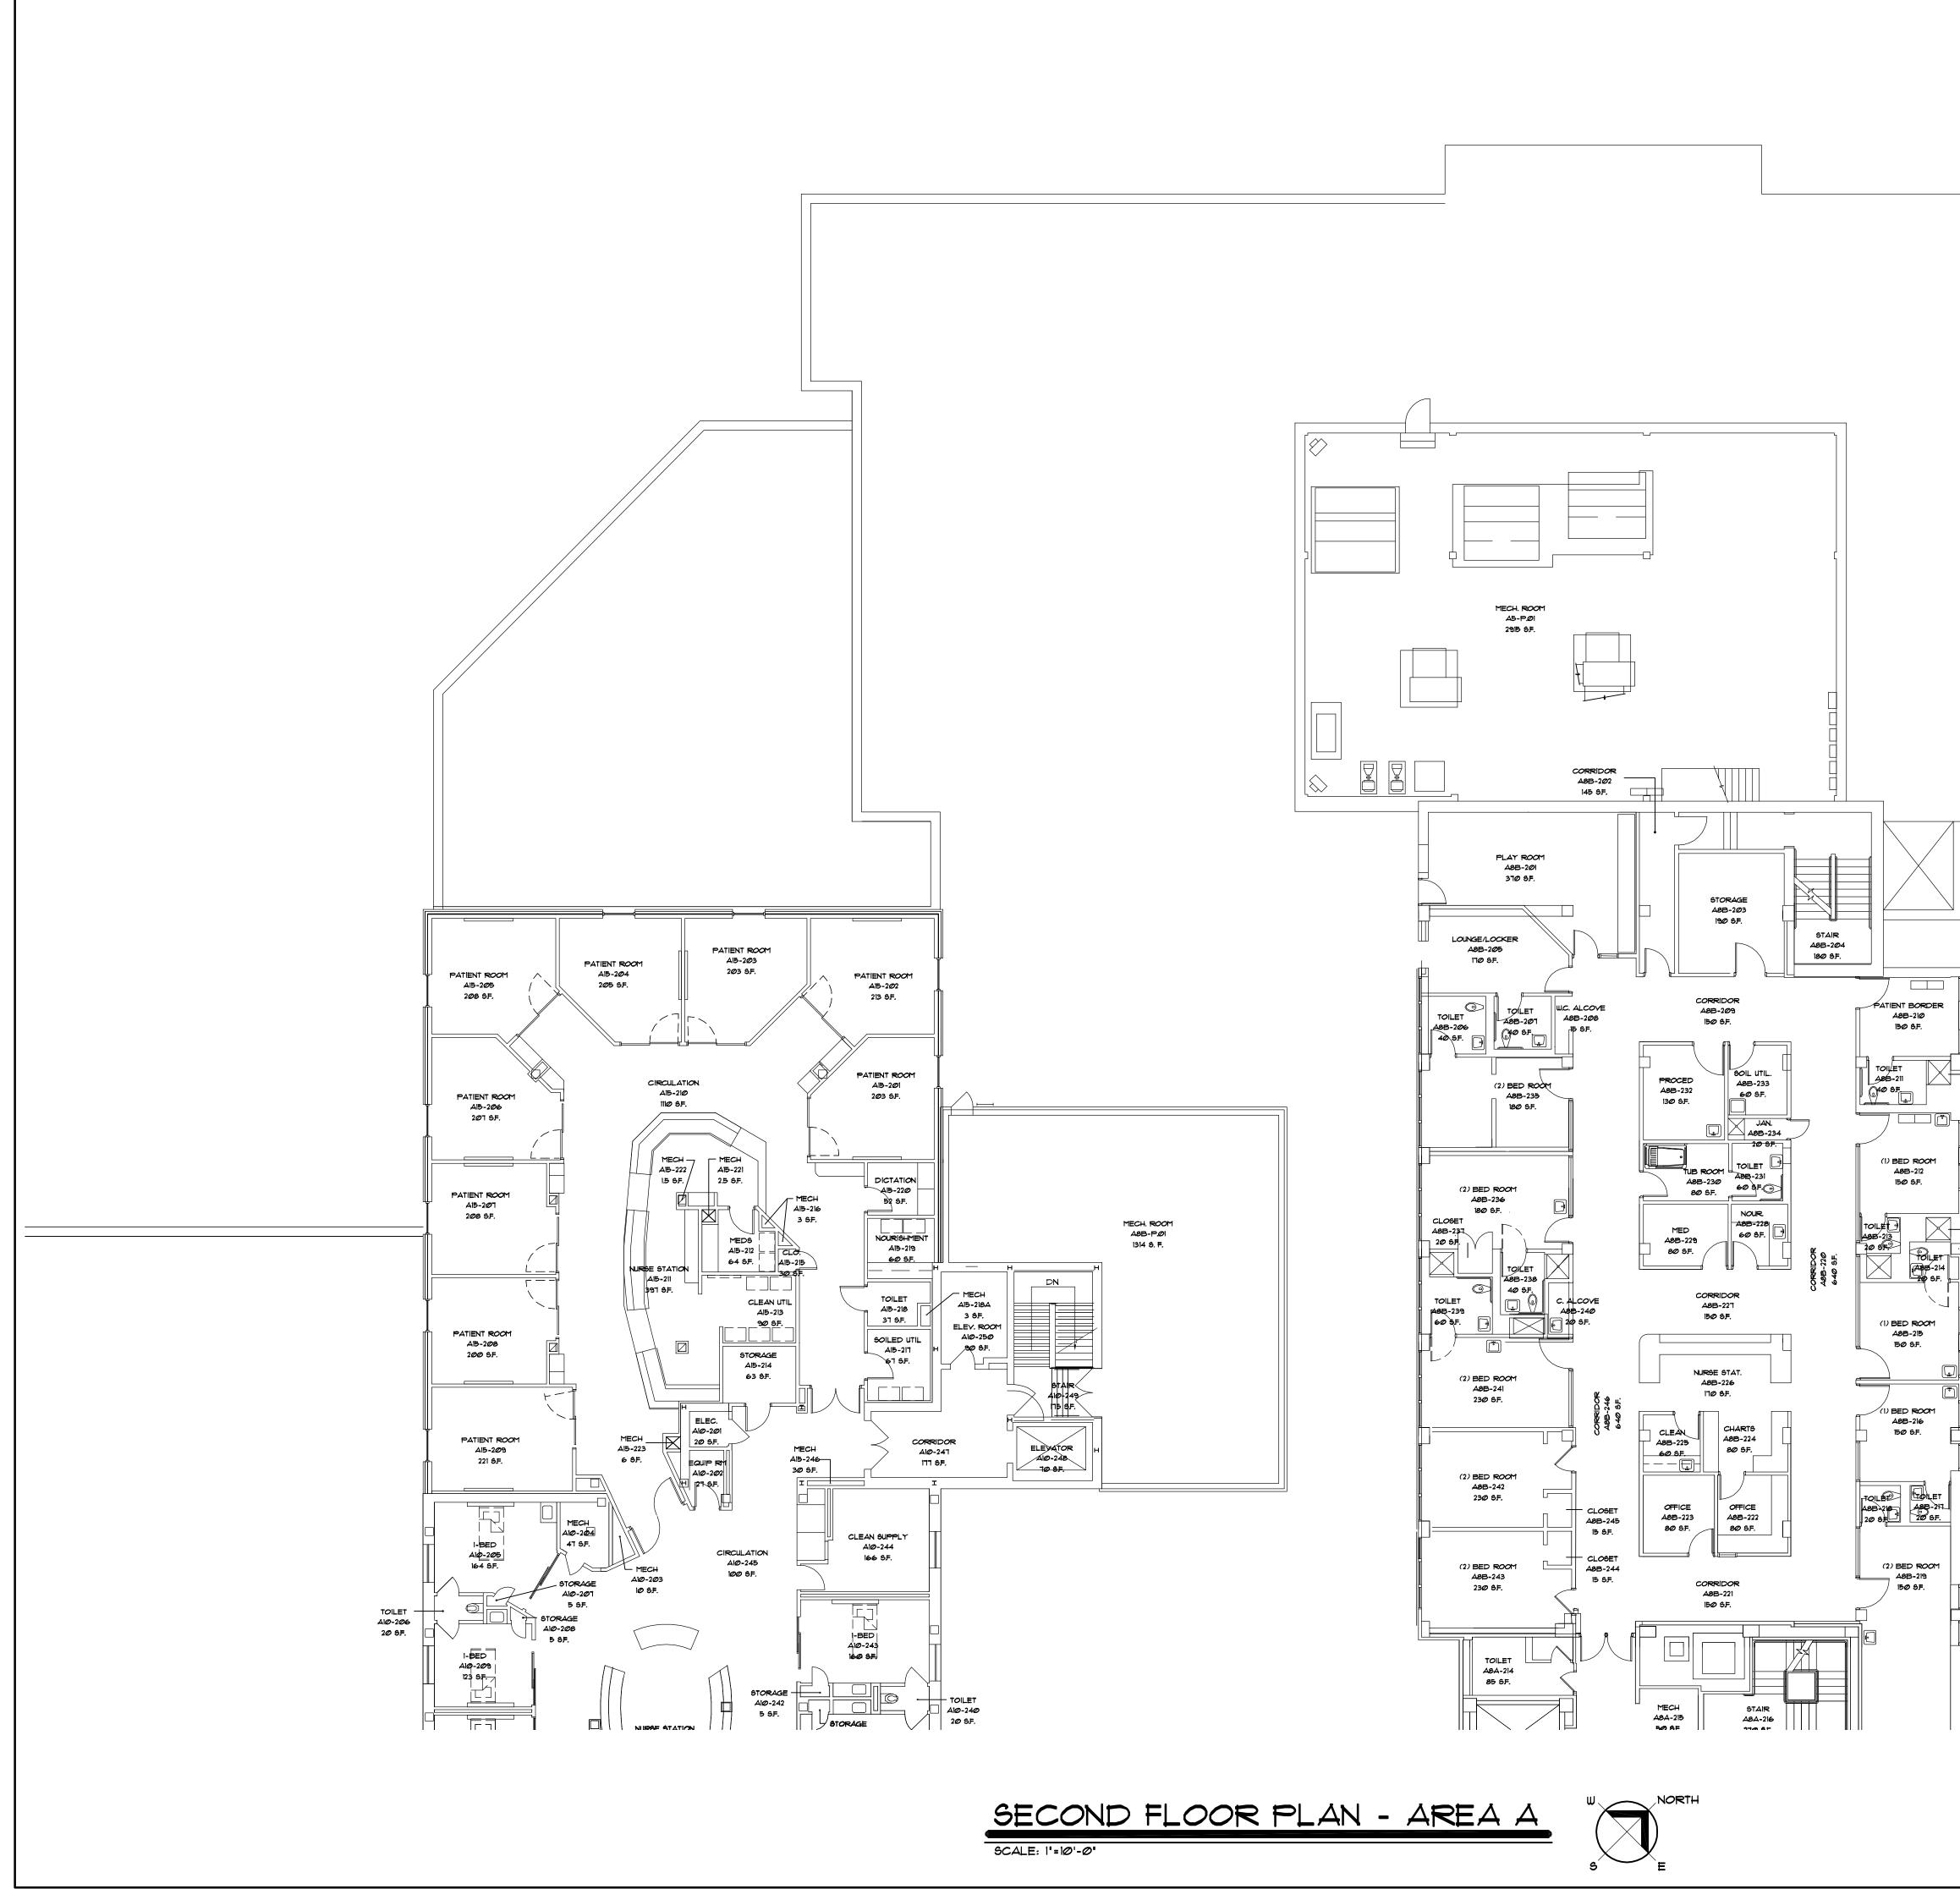

01-C

|  | ST. LUKE'S HOSPITAL   ST. LUKE'S HOSPITAL   LIFE SAFETY DRAWINGS   CHAMPLIN AVE. NEW HARTFORD, NEW YORK   Is South Street   Is South Street   Is South Street |
|--|---------------------------------------------------------------------------------------------------------------------------------------------------------------|
|  | REVISION<br>DATE<br>DRAWN BY<br>CHECKED BY<br>SCALE AS NOTED<br>TO POJECT NUMBER<br>SECOND<br>FLOOR PLAN<br>- AREA A<br>SHEET NUMBER<br>O2-A                  |