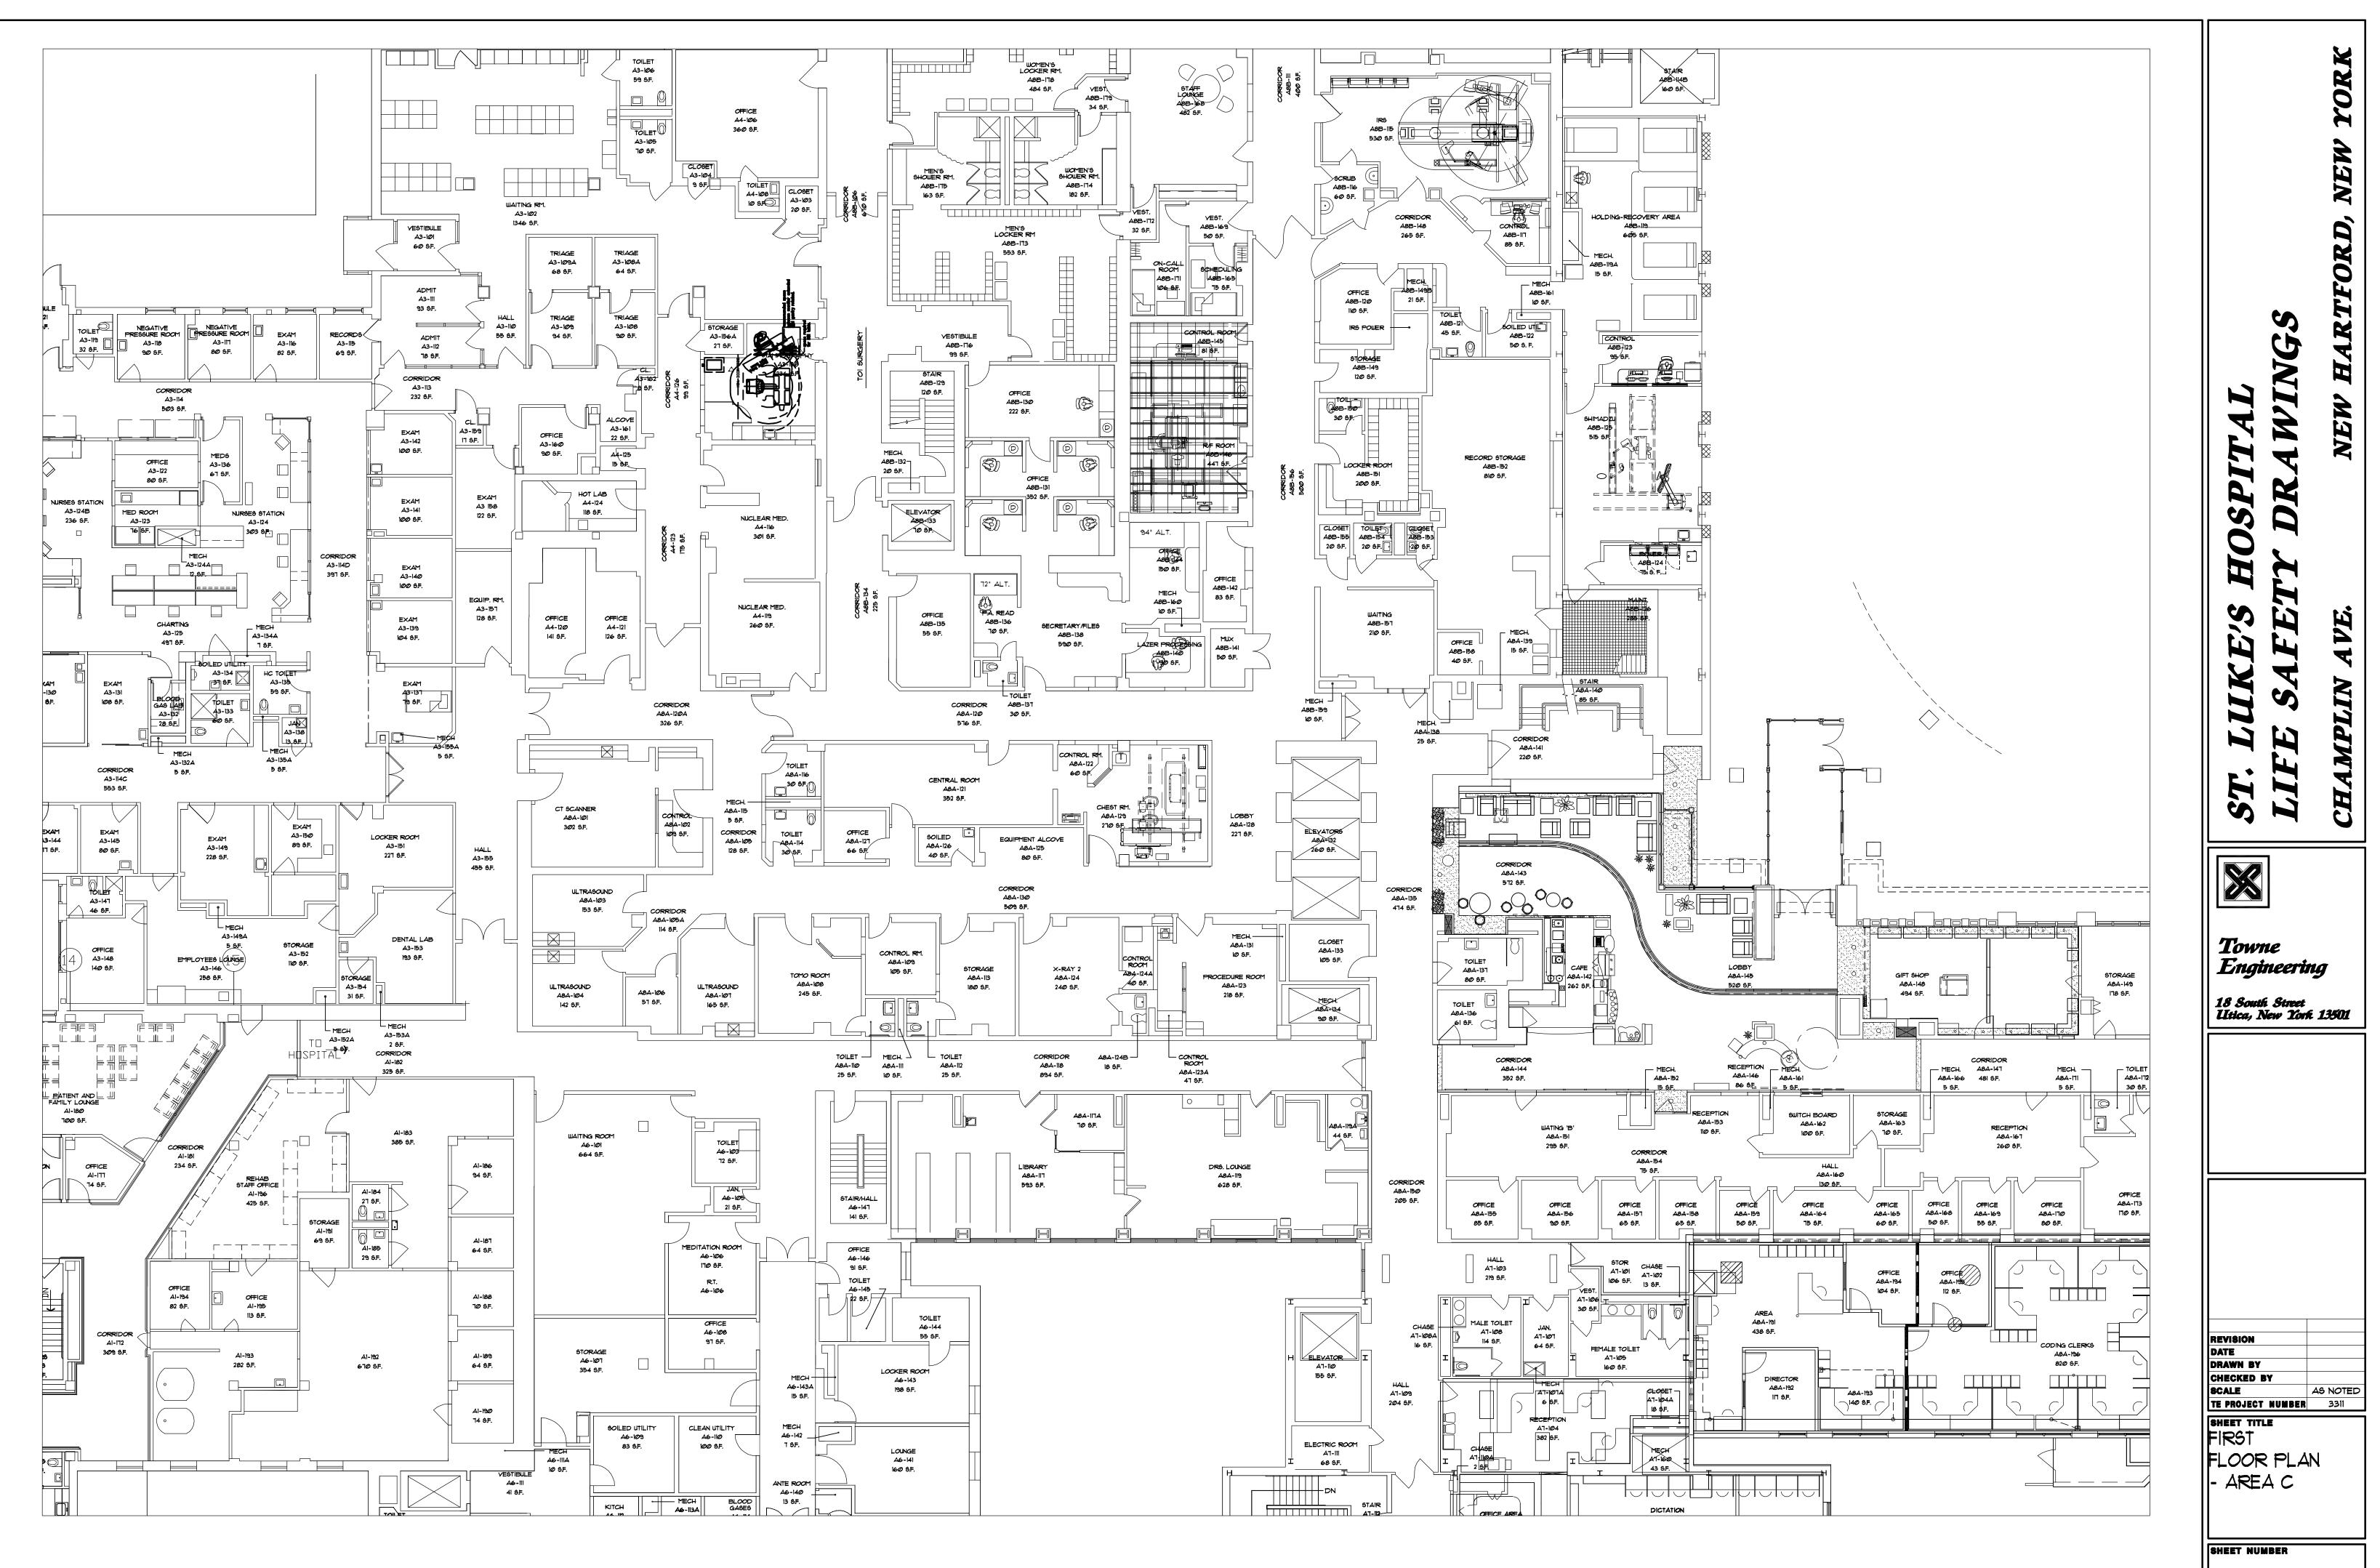

01-C

|  | ST. LUKE'S HOSPITAL   ST. LUKE'S HOSPITAL   LIFE SAFETY DRAWINGS   CHAMPLIN AVE. NEW HARTFORD, NEW YORK   Is South Street   Is South Street   Is South Street |
|--|---------------------------------------------------------------------------------------------------------------------------------------------------------------|
|  | REVISION<br>DATE<br>DRAWN BY<br>CHECKED BY<br>SCALE AS NOTED<br>TO POJECT NUMBER<br>SECOND<br>FLOOR PLAN<br>- AREA A<br>SHEET NUMBER<br>O2-A                  |