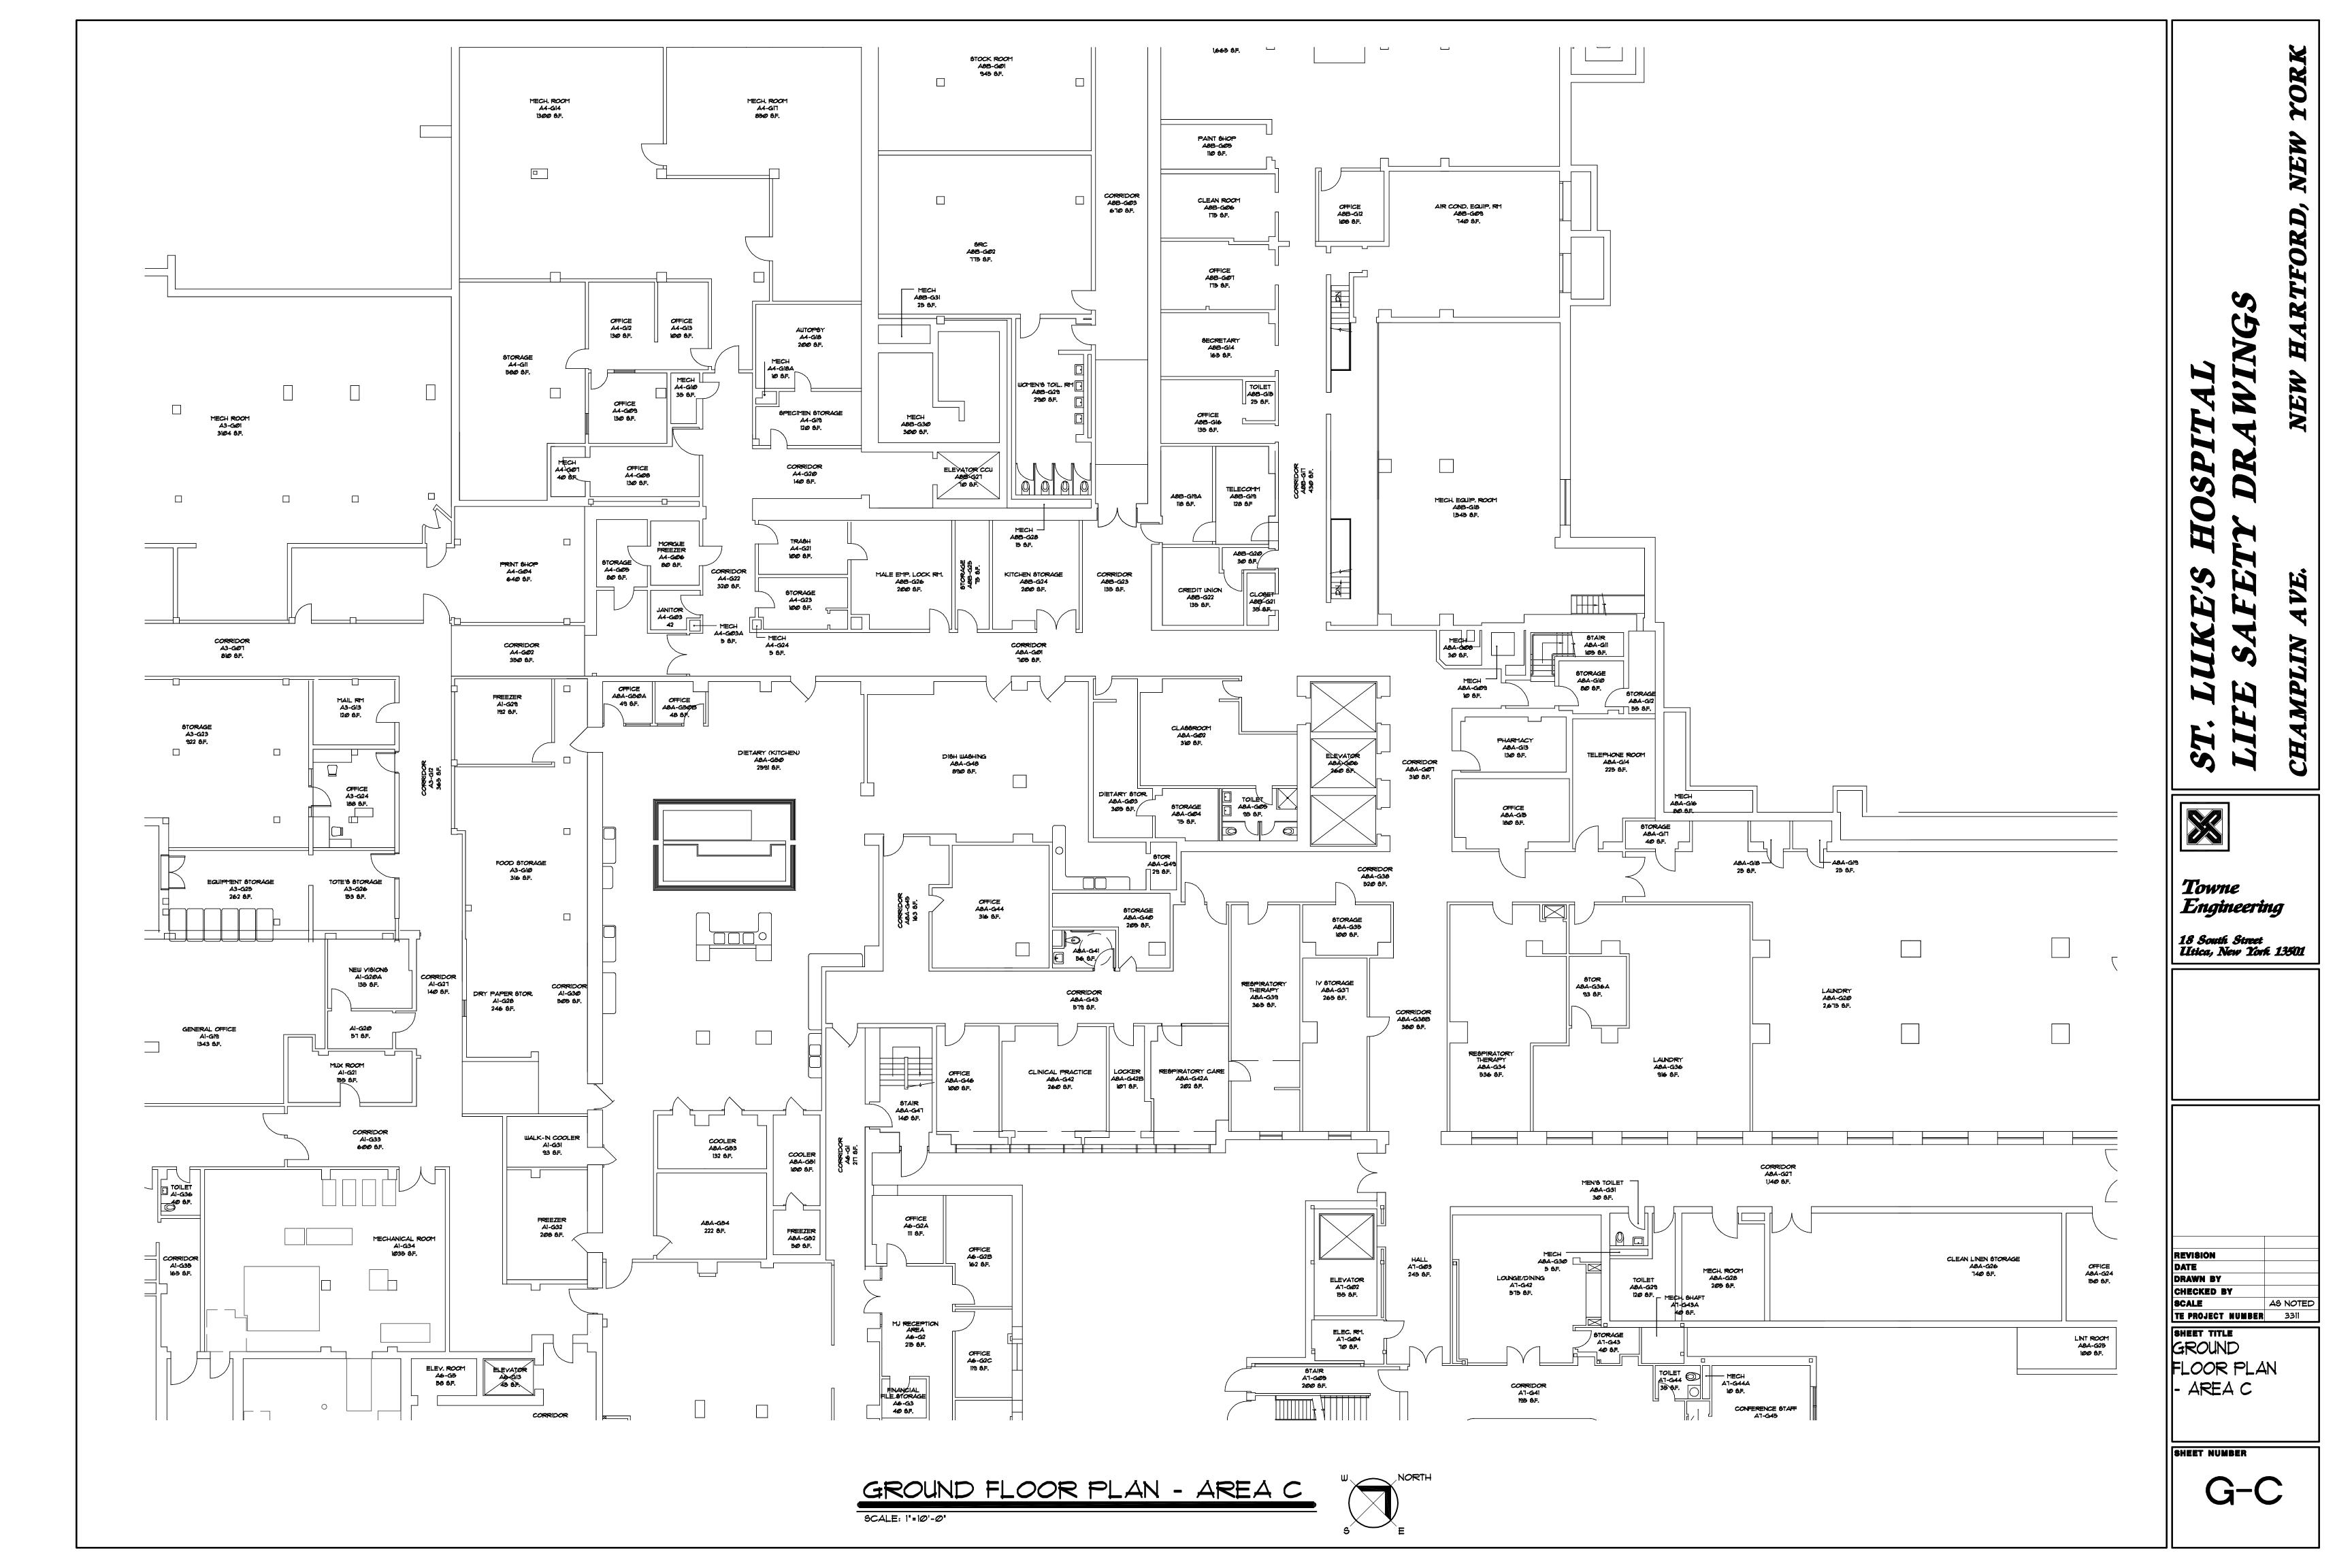

01-C

|  | ST. LUKE'S HOSPITAL   ST. LUKE'S HOSPITAL   LIFE SAFETY DRAWINGS   CHAMPLIN AVE. NEW HARTFORD, NEW YORK   Is South Street   Is South Street   Is South Street |
|--|---------------------------------------------------------------------------------------------------------------------------------------------------------------|
|  | REVISION<br>DATE<br>DRAWN BY<br>CHECKED BY<br>SCALE AS NOTED<br>TO POJECT NUMBER<br>SECOND<br>FLOOR PLAN<br>- AREA A<br>SHEET NUMBER<br>O2-A                  |