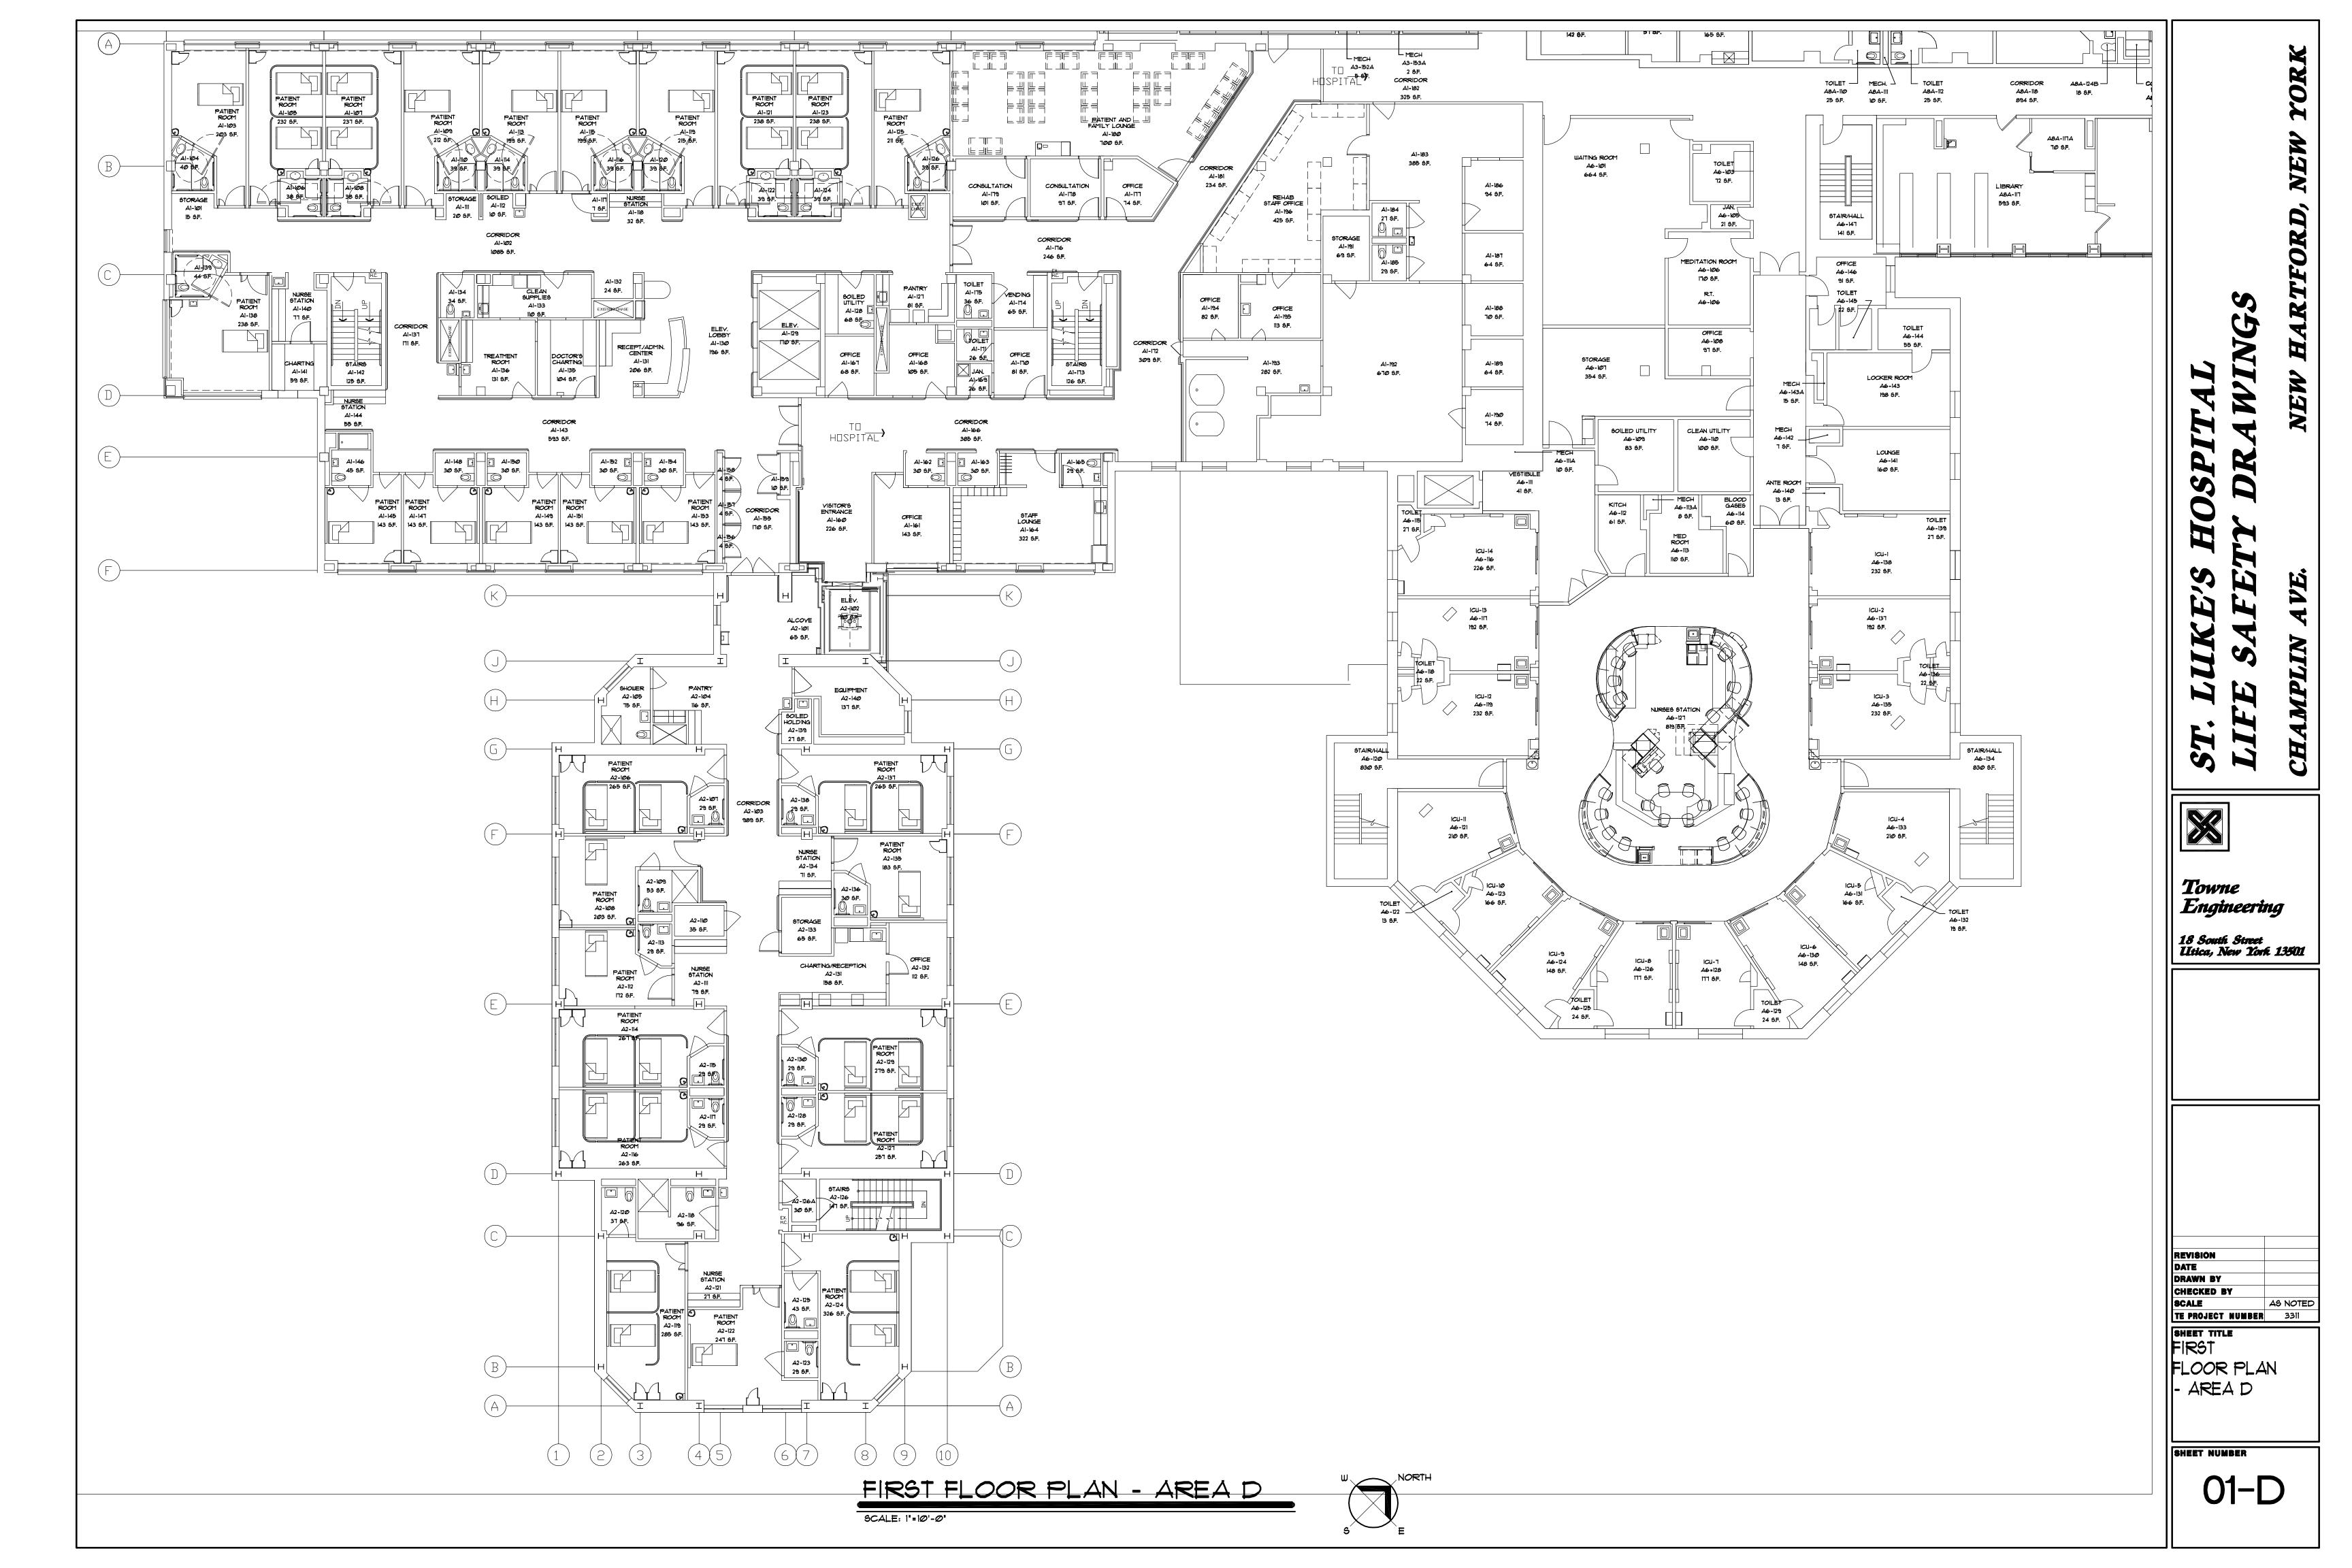

01-C

|  | ST. LUKE'S HOSPITAL   ST. LUKE'S HOSPITAL   LIFE SAFETY DRAWINGS   CHAMPLIN AVE. NEW HARTFORD, NEW YORK   Is South Street   Is South Street   Is South Street |
|--|---------------------------------------------------------------------------------------------------------------------------------------------------------------|
|  | REVISION<br>DATE<br>DRAWN BY<br>CHECKED BY<br>SCALE AS NOTED<br>TO POJECT NUMBER<br>SECOND<br>FLOOR PLAN<br>- AREA A<br>SHEET NUMBER<br>O2-A                  |