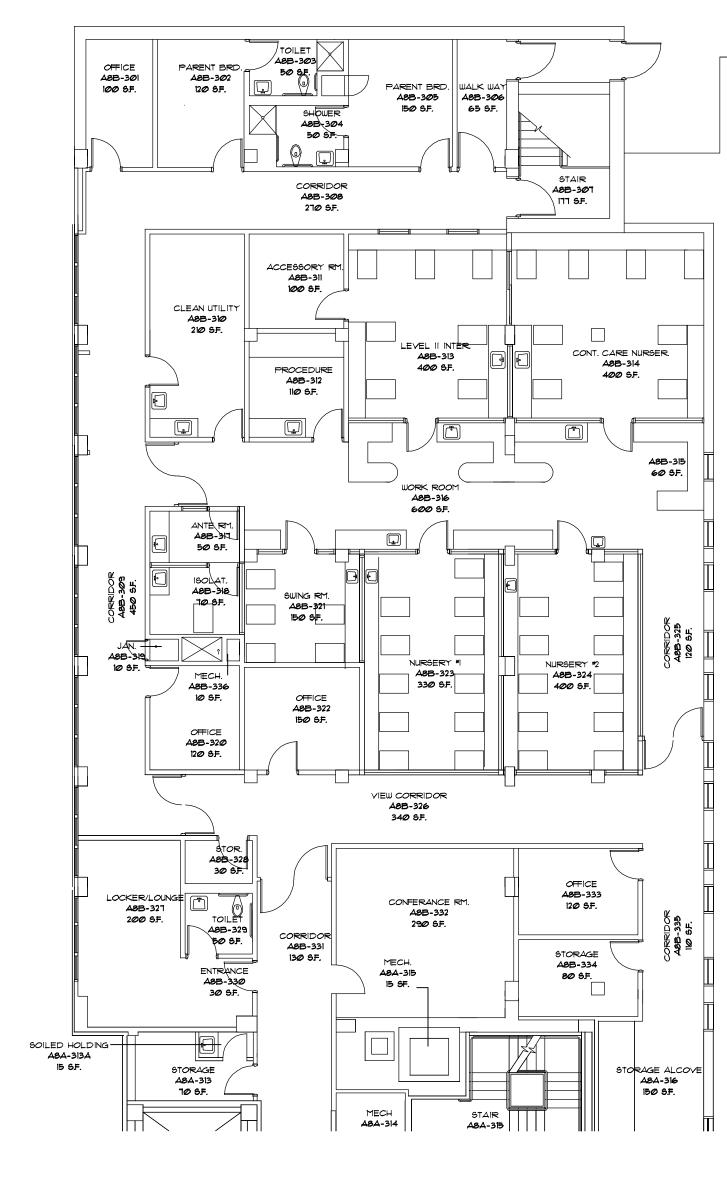

br>meering<br>whi Street<br>New York 13501    |
|--|---------------------------------------------------------------|
|  | AS NOTED<br>CT NUMBER 3311<br>TILE<br>MENT<br>PR PLAN<br>EA B |
|  | B-B                                                           |























01-C









|  | ST. LUKE'S HOSPITAL   ST. LUKE'S HOSPITAL   LIFE SAFETY DRAWINGS   CHAMPLIN AVE. NEW HARTFORD, NEW YORK   Is South Street   Is South Street   Is South Street |
|--|---------------------------------------------------------------------------------------------------------------------------------------------------------------|
|  | REVISION<br>DATE<br>DRAWN BY<br>CHECKED BY<br>SCALE AS NOTED<br>TO POJECT NUMBER<br>SECOND<br>FLOOR PLAN<br>- AREA A<br>SHEET NUMBER<br>O2-A                  |

















|  | ST. LUKE'S HOSPITAL<br>LIFE SAFETY DRAWINGS<br>CHAMPLIN AVE. NEW HARTFORD, NEW YORK