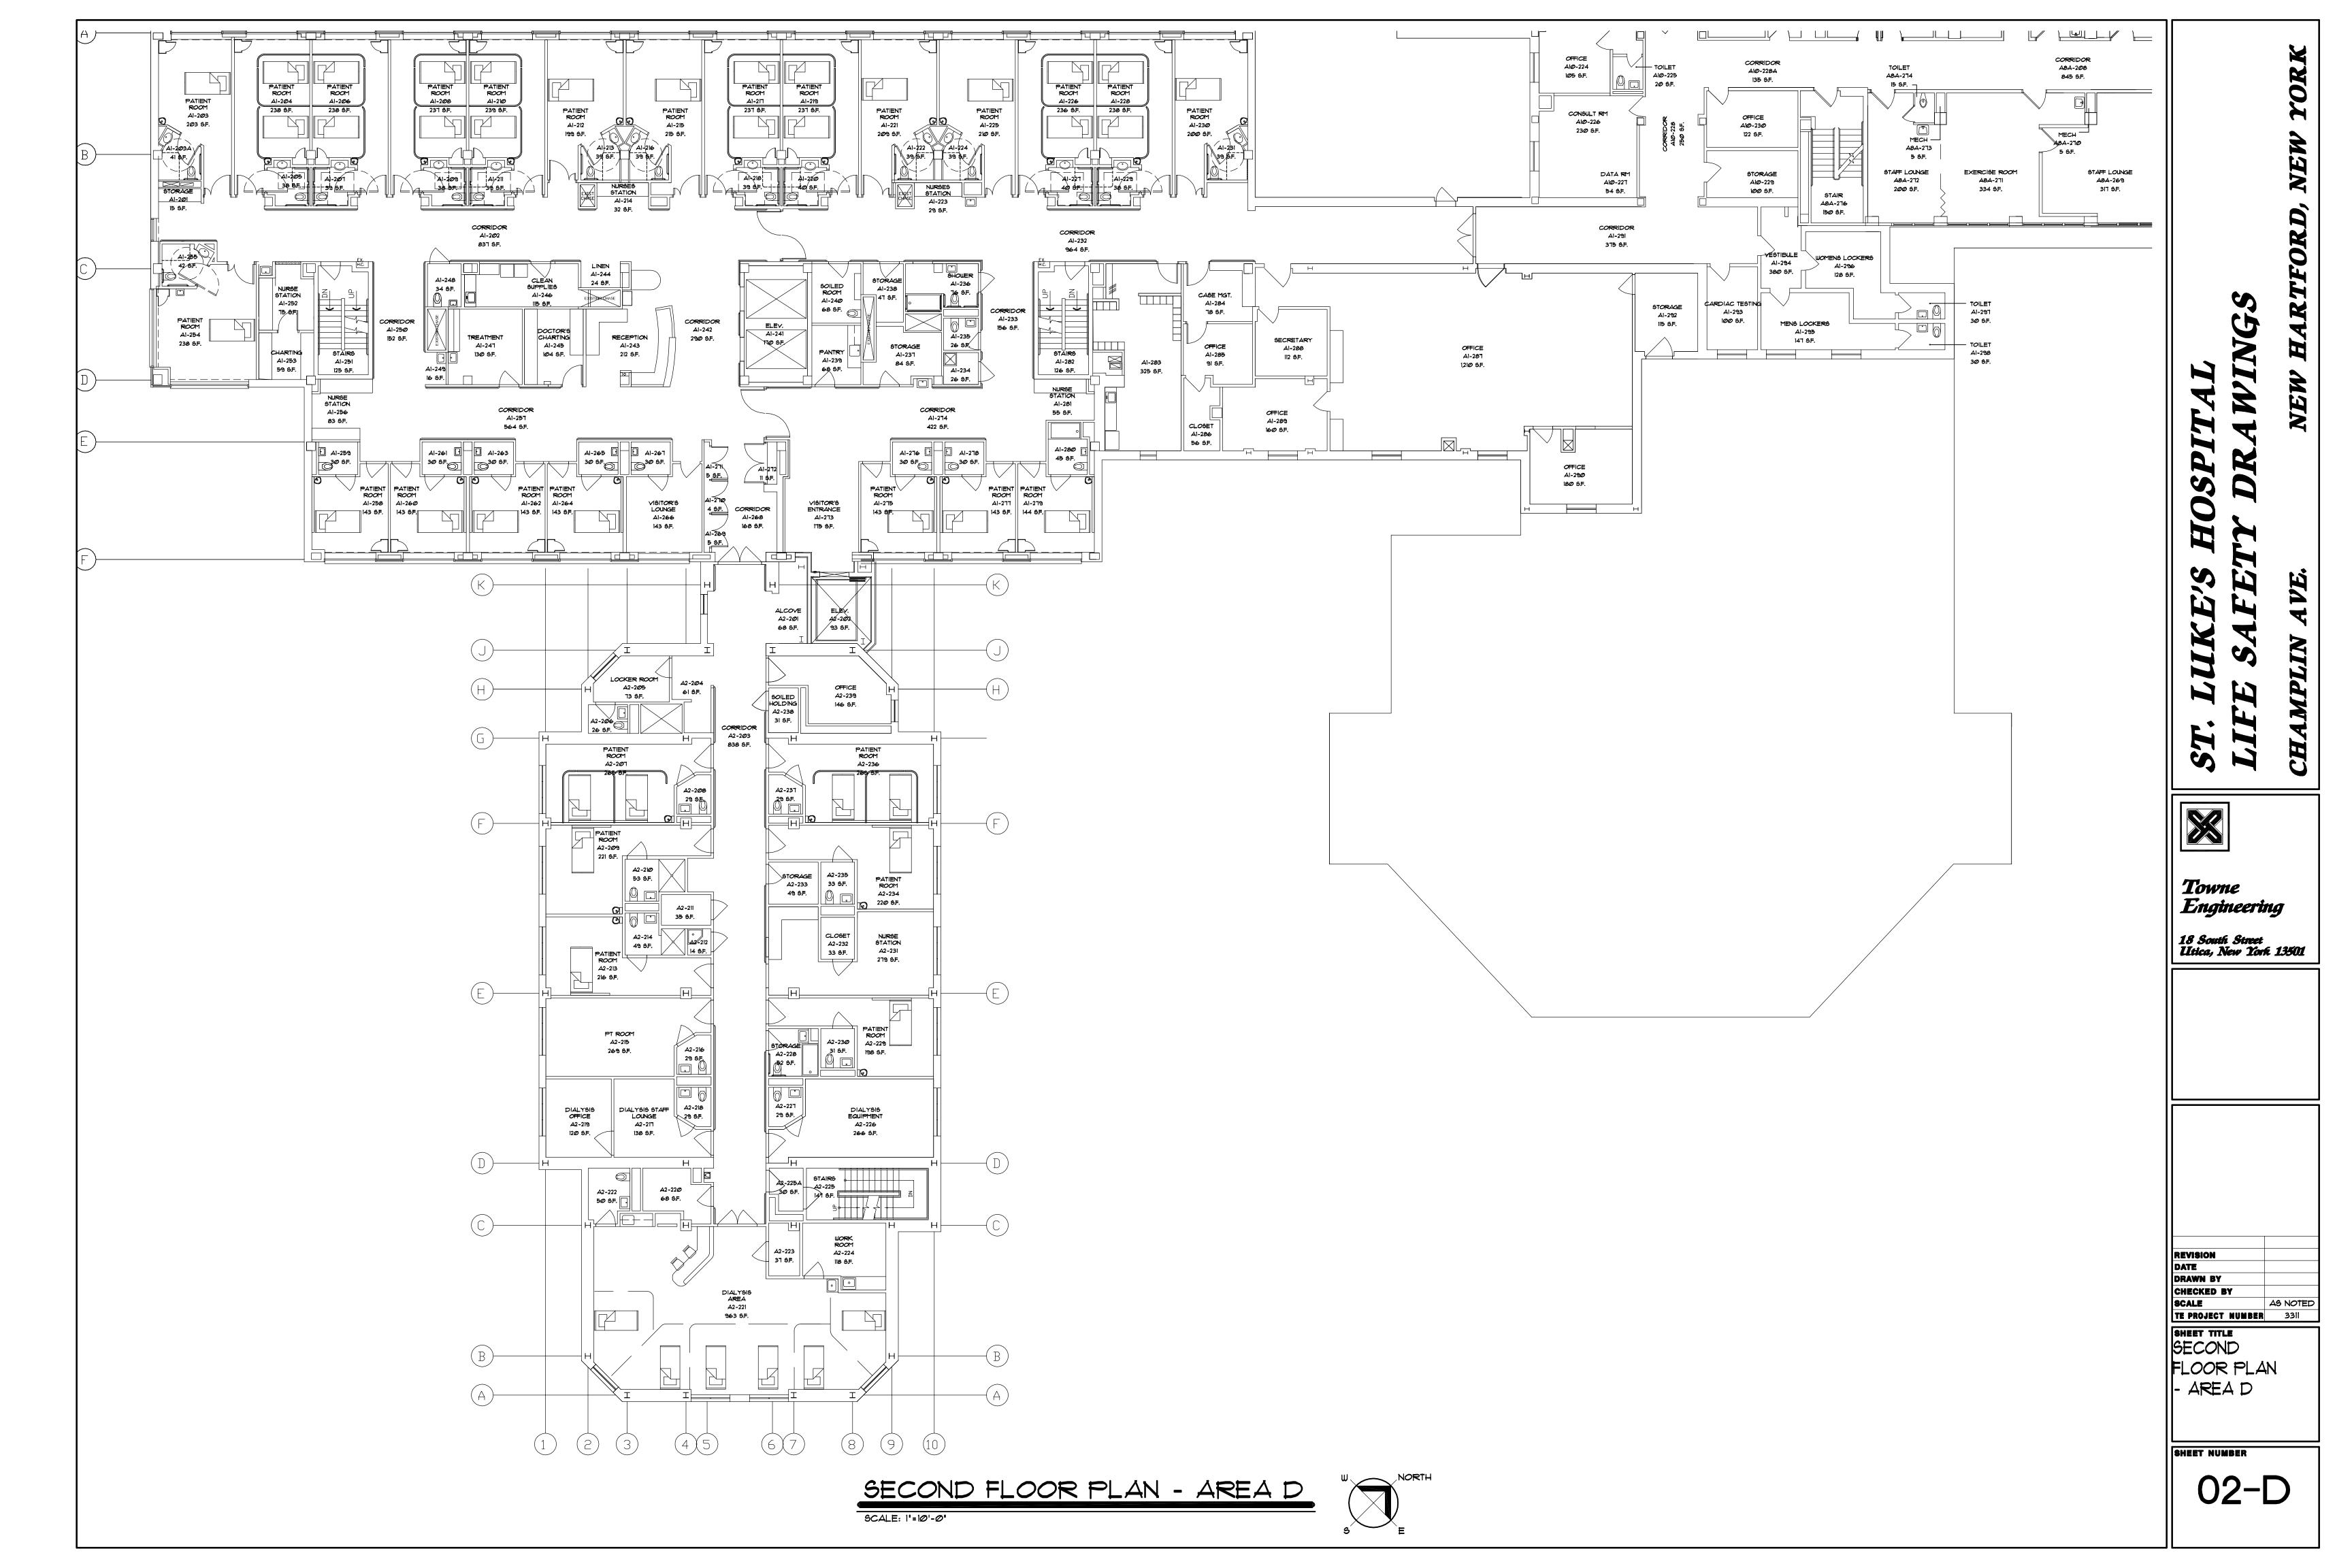

e<br>me<br>meering<br>whi Street<br>New York 13501    |
|--|---------------------------------------------------------------|
|  | AS NOTED<br>CT NUMBER 3311<br>TILE<br>MENT<br>PR PLAN<br>EA B |
|  | B-B                                                           |























01-C









|  | ST. LUKE'S HOSPITAL   ST. LUKE'S HOSPITAL   LIFE SAFETY DRAWINGS   CHAMPLIN AVE. NEW HARTFORD, NEW YORK   Is South Street   Is South Street   Is South Street |
|--|---------------------------------------------------------------------------------------------------------------------------------------------------------------|
|  | REVISION<br>DATE<br>DRAWN BY<br>CHECKED BY<br>SCALE AS NOTED<br>TO POJECT NUMBER<br>SECOND<br>FLOOR PLAN<br>- AREA A<br>SHEET NUMBER<br>O2-A                  |

















|  | ST. LUKE'S HOSPITAL<br>LIFE SAFETY DRAWINGS<br>CHAMPLIN AVE. NEW HARTFORD, NEW YORK