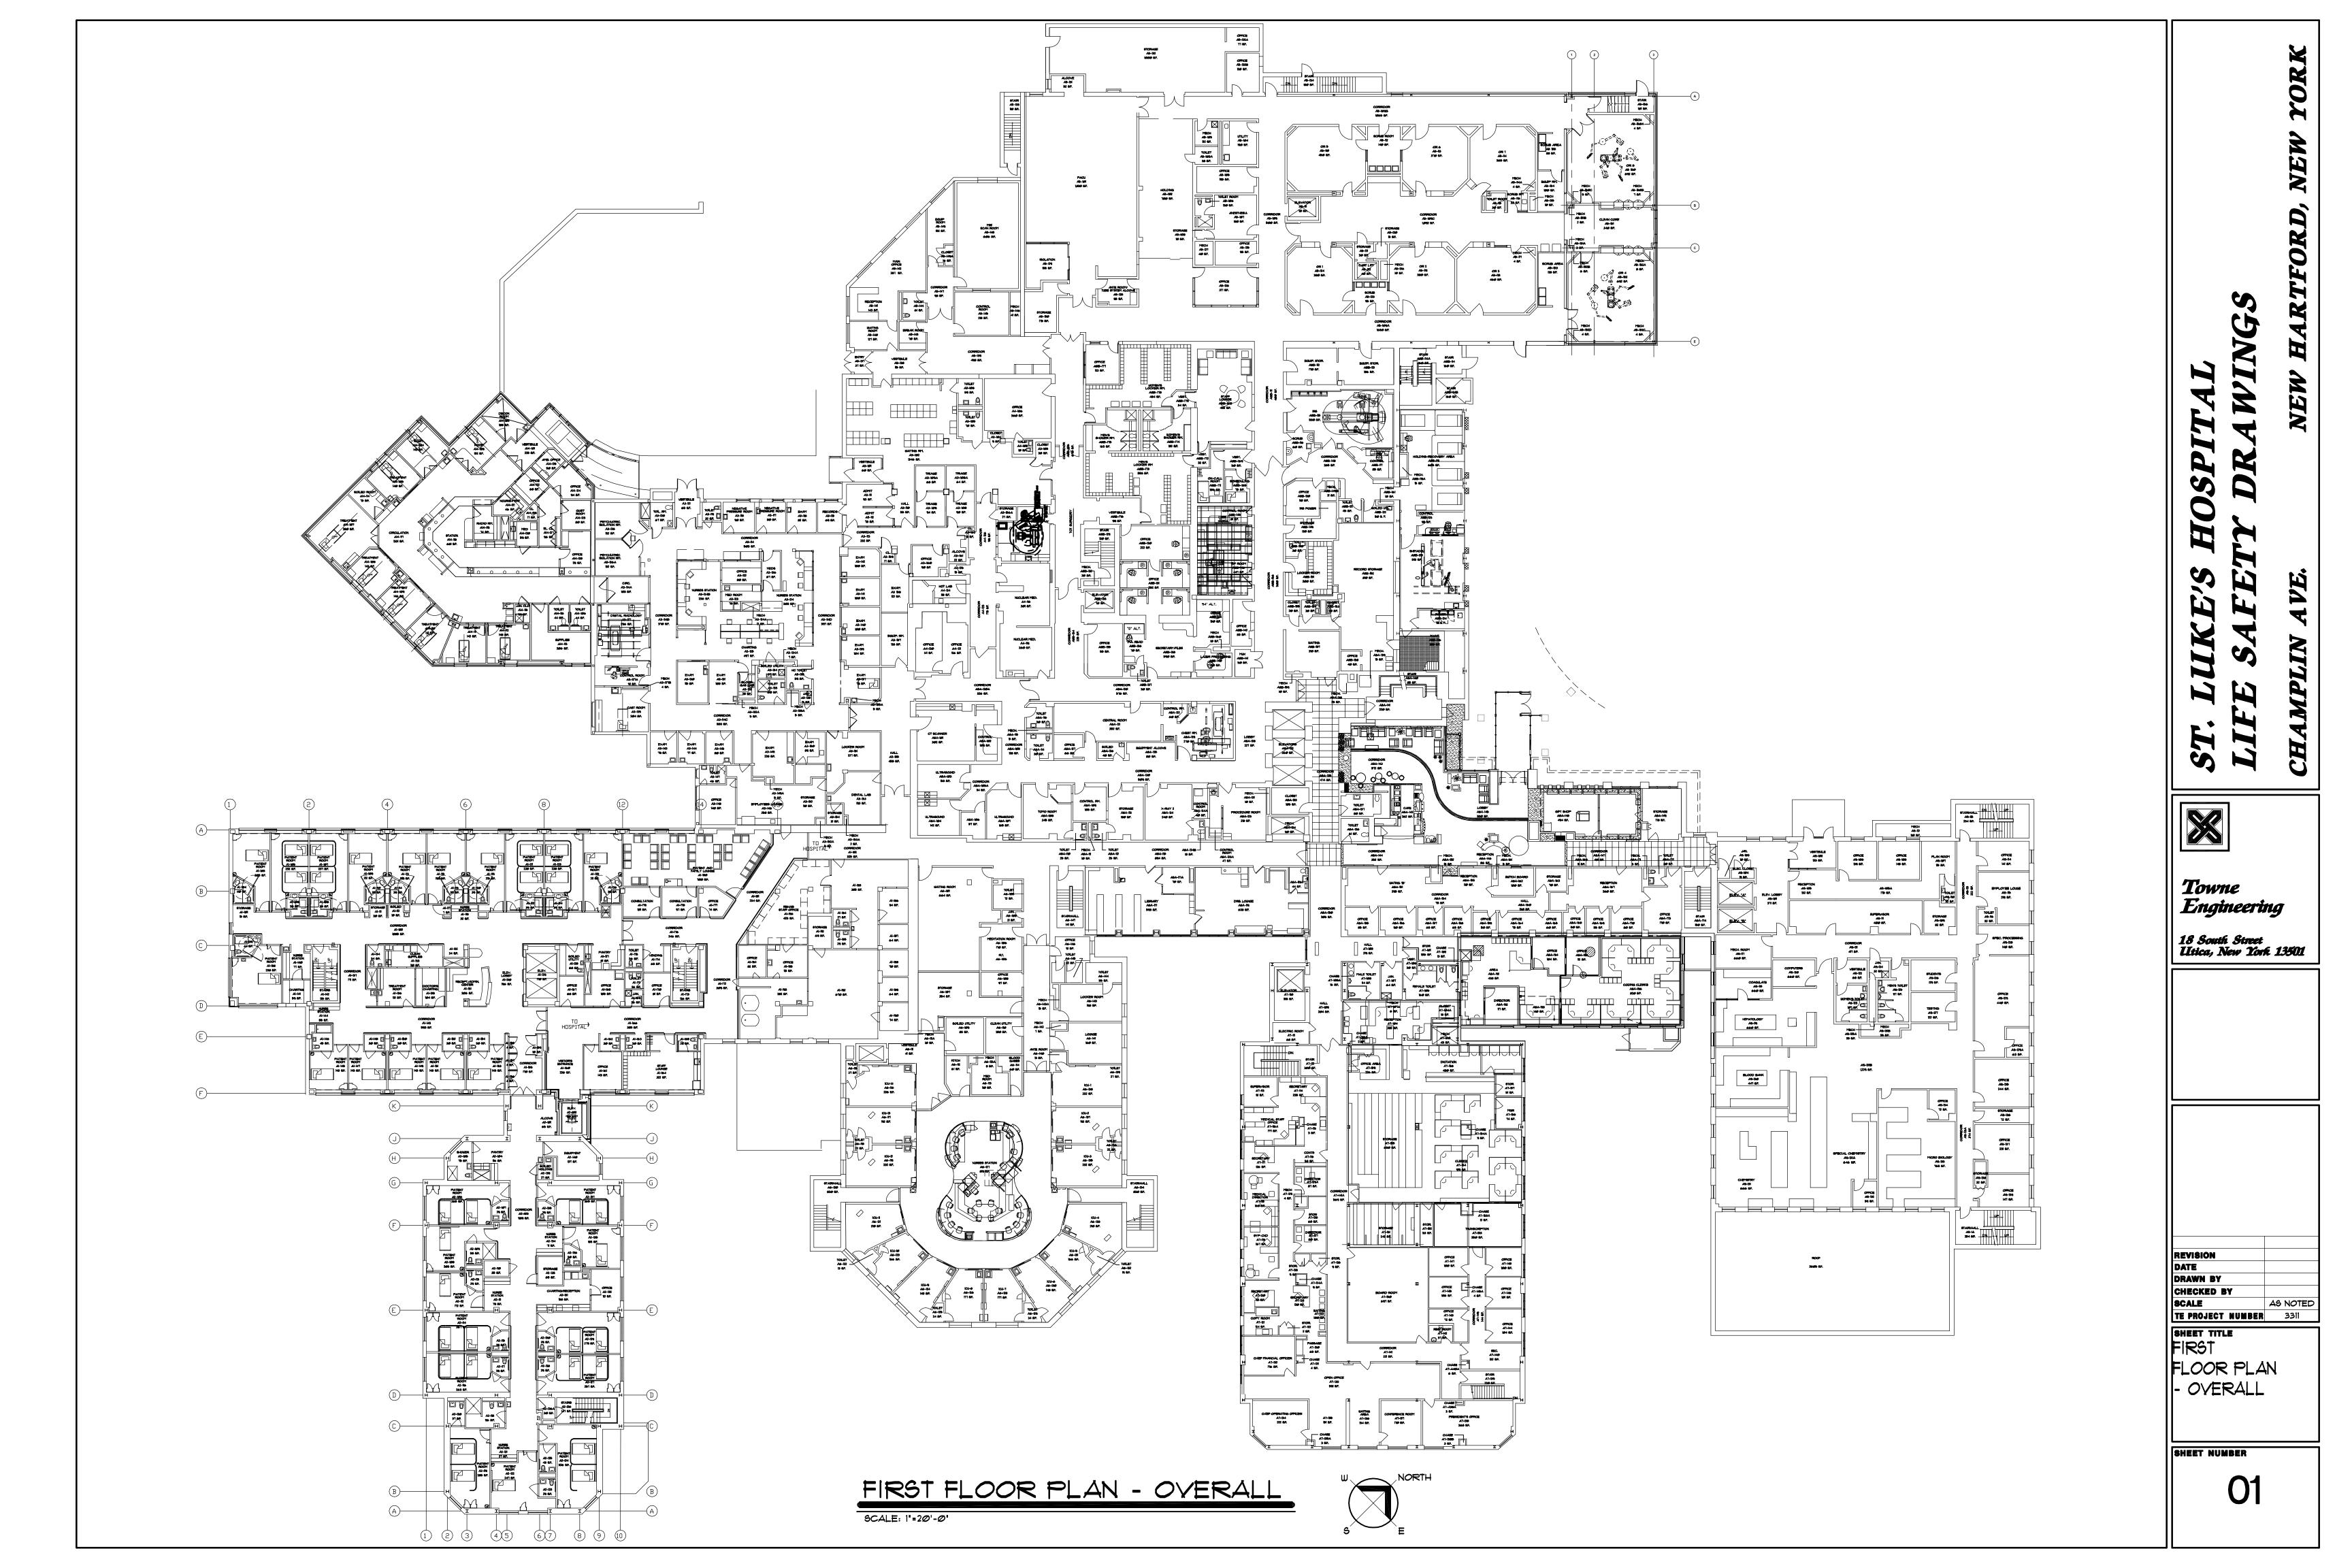

|  | ST. LUKE'S HOSPITALLIFE SAFETY DRAWINGSCHAMPLIN AVE.NEW HARTFORD, NEW TORK                                                                                   |
|--|--------------------------------------------------------------------------------------------------------------------------------------------------------------|
|  | Towne<br>Engineering<br>18 South Street<br>Utica, New York 13501                                                                                             |
|  | REVISION<br>DATE<br>DRAWN BY<br>CHECKED BY<br>SCALE AS NOTED<br>TE PROJECT NUMBER 3311<br>SHEET TITLE<br>BASEMENT<br>FLOOR PLAN<br>- OVERALL<br>SHEET NUMBER |