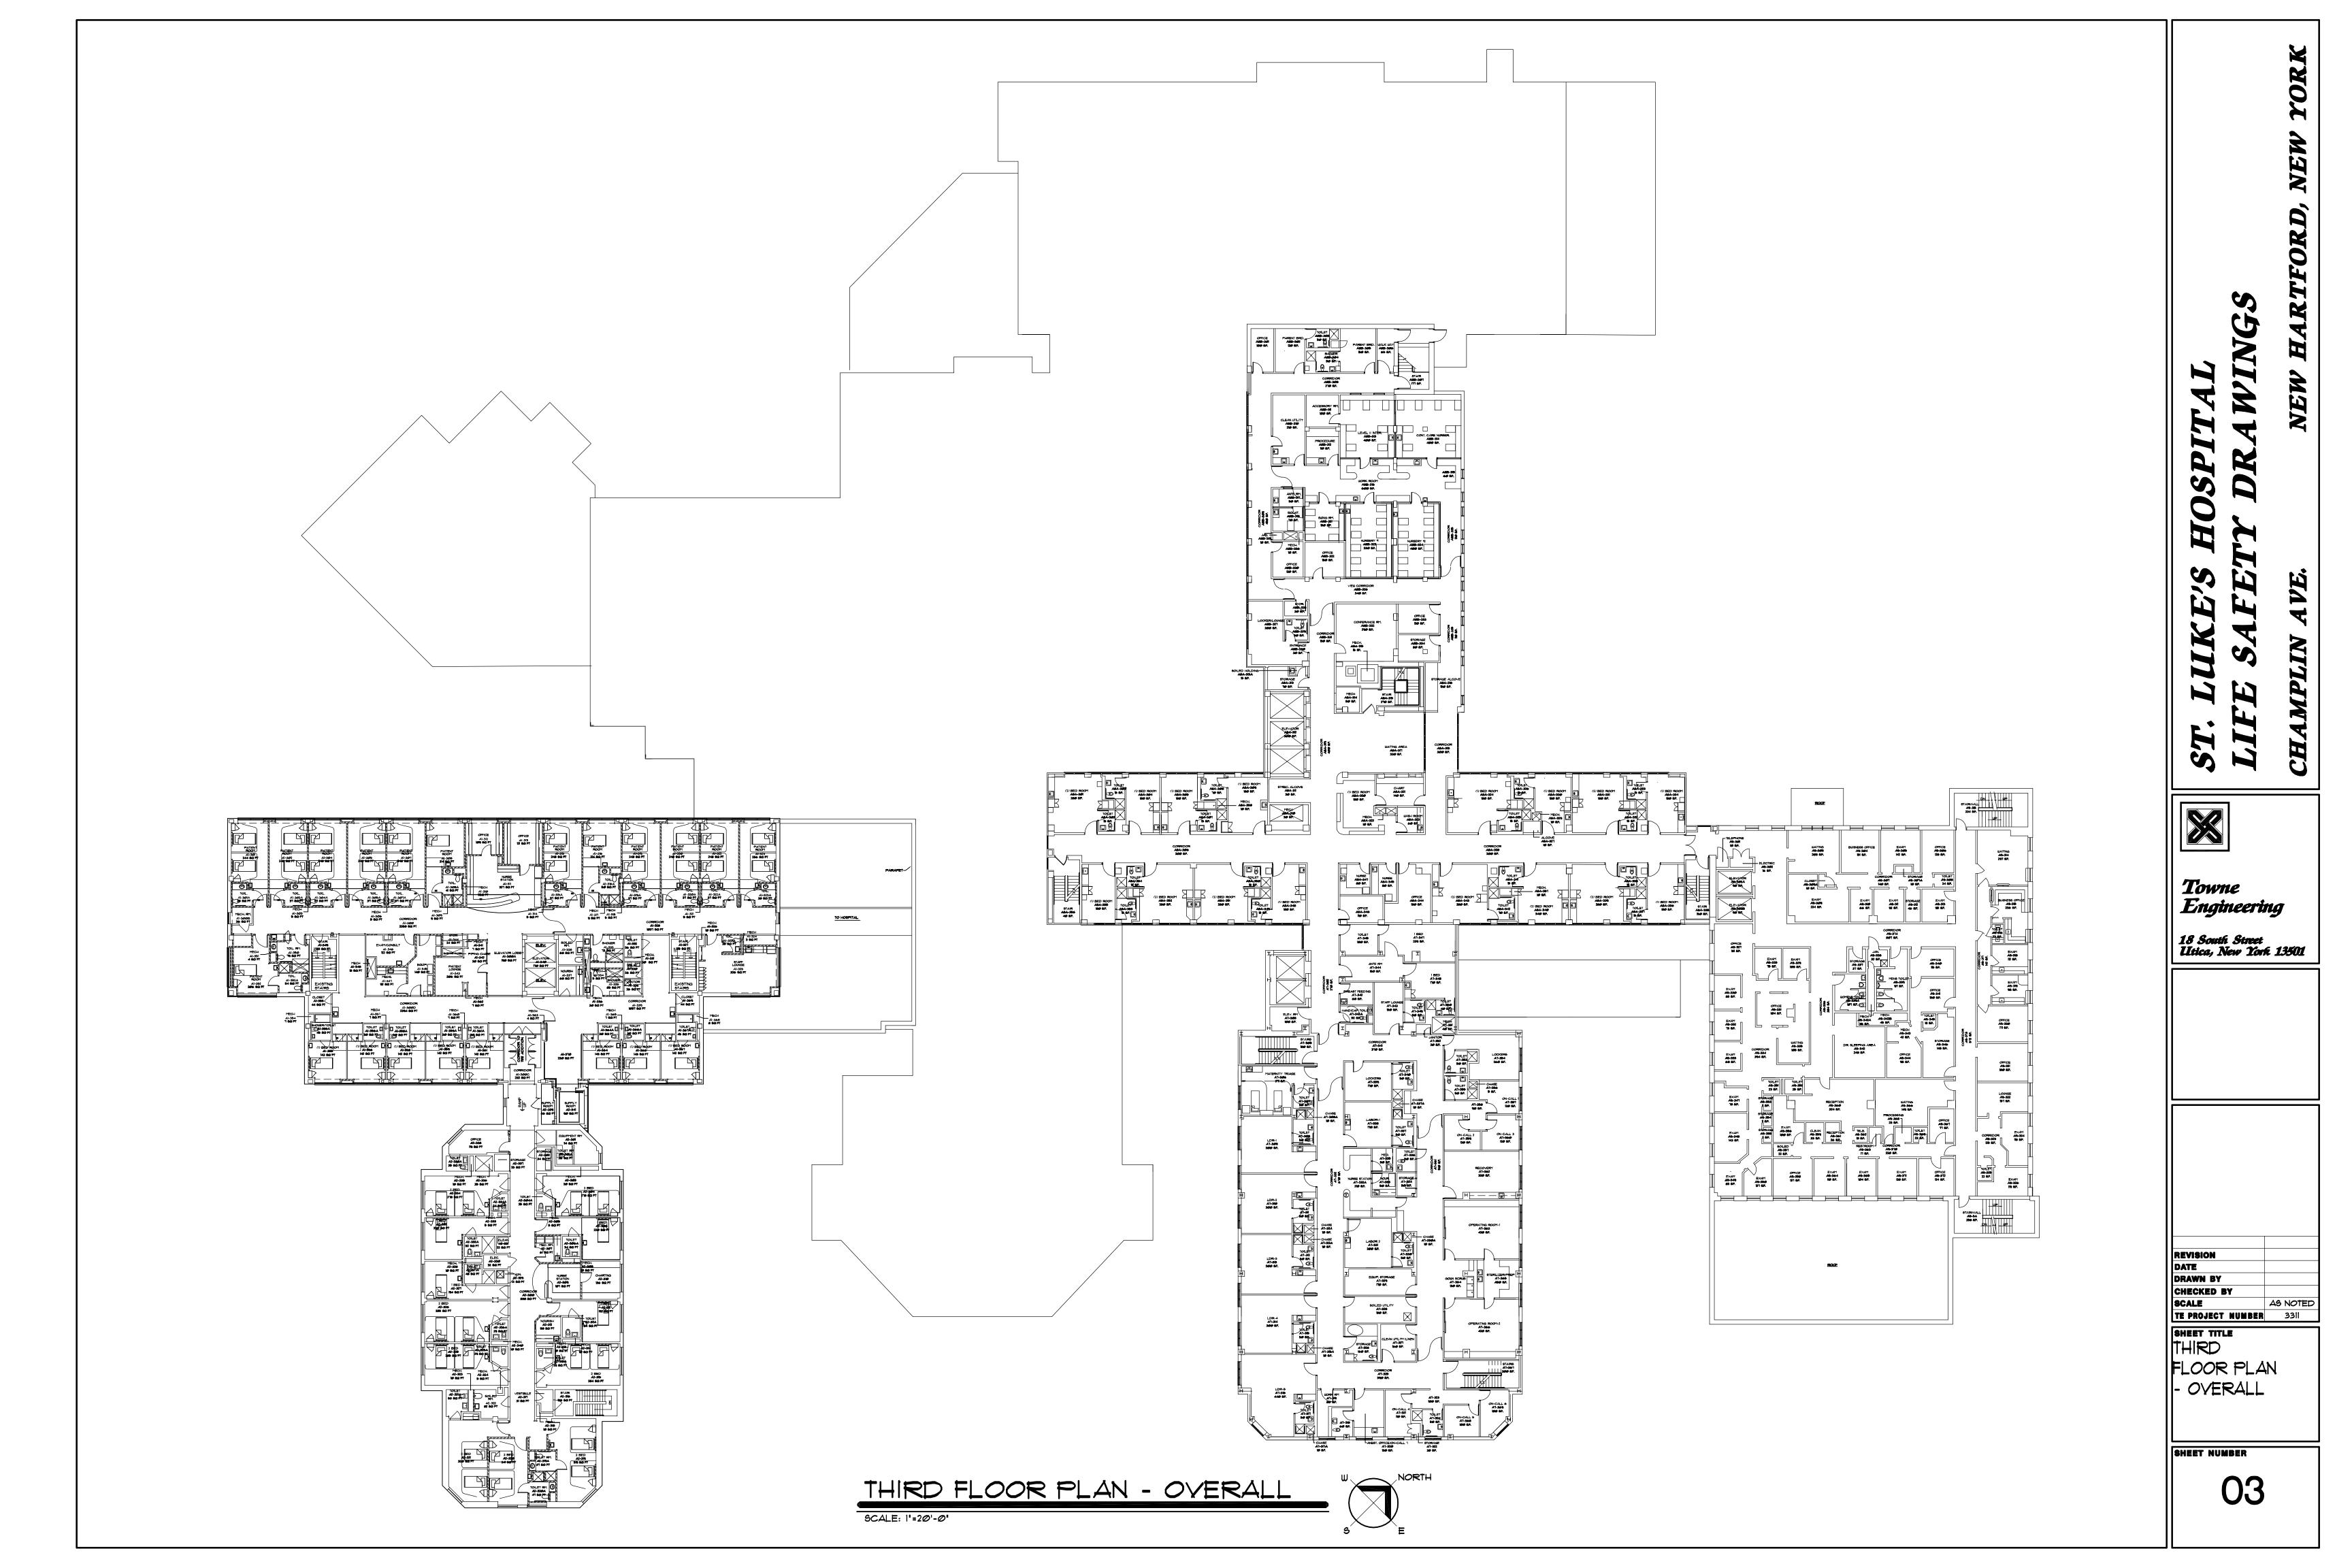

01-C

|  | ST. LUKE'S HOSPITAL   ST. LUKE'S HOSPITAL   LIFE SAFETY DRAWINGS   CHAMPLIN AVE. NEW HARTFORD, NEW YORK   Is South Street   Is South Street   Is South Street |
|--|---------------------------------------------------------------------------------------------------------------------------------------------------------------|
|  | REVISION<br>DATE<br>DRAWN BY<br>CHECKED BY<br>SCALE AS NOTED<br>TO POJECT NUMBER<br>SECOND<br>FLOOR PLAN<br>- AREA A<br>SHEET NUMBER<br>O2-A                  |