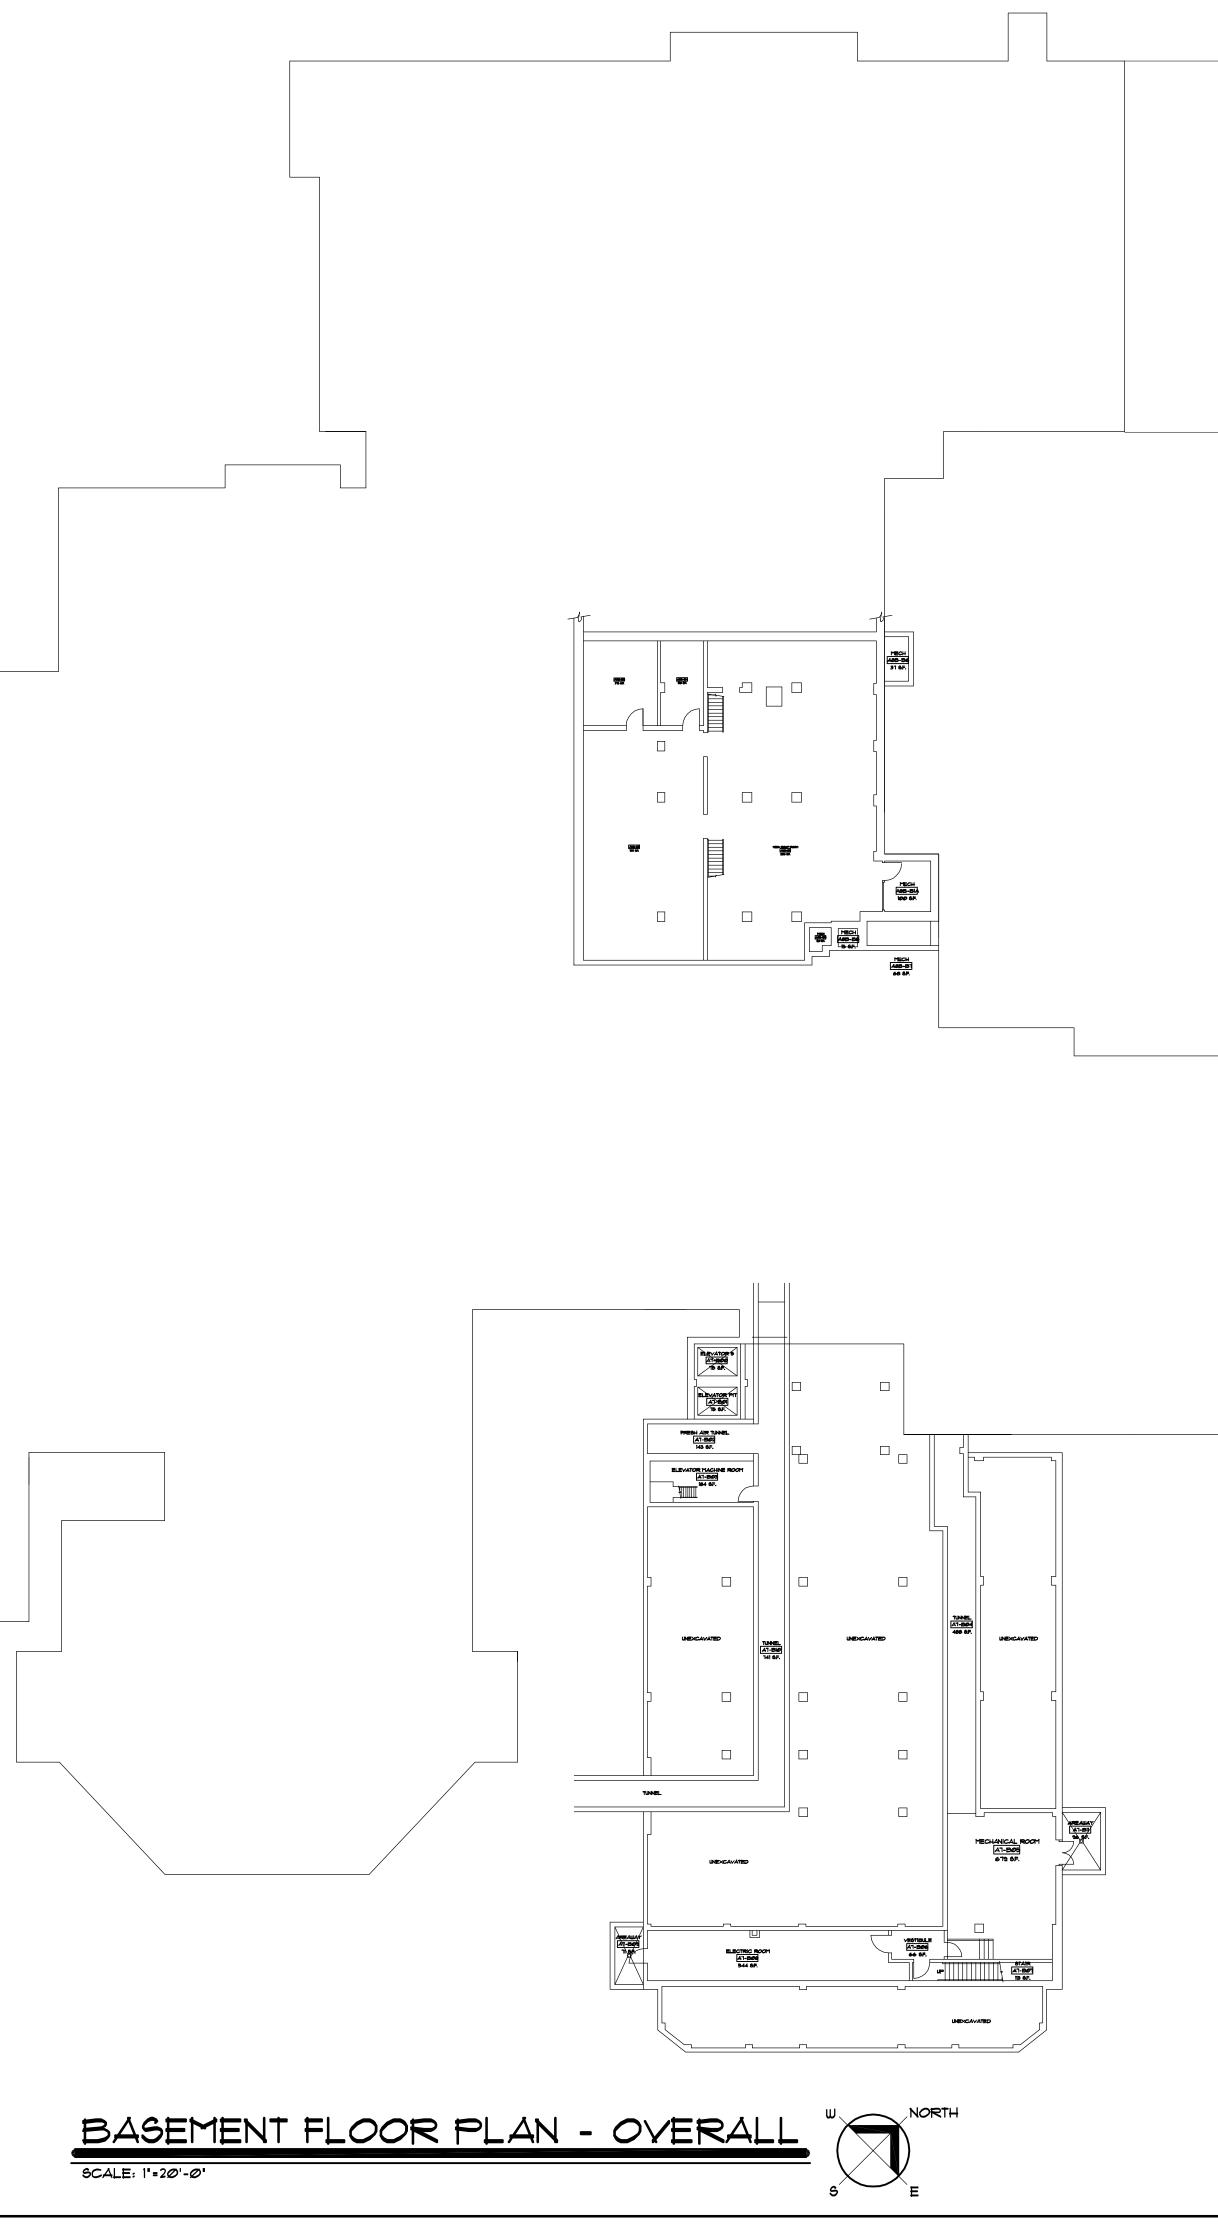

|  | ST. LUKE'S HOSPITALLIFE SAFETY DRAWINGSCHAMPLIN AVE.NEW HARTFORD, NEW TORK                                                                                   |
|--|--------------------------------------------------------------------------------------------------------------------------------------------------------------|
|  | Towne<br>Engineering<br>18 South Street<br>Utica, New York 13501                                                                                             |
|  | REVISION<br>DATE<br>DRAWN BY<br>CHECKED BY<br>SCALE AS NOTED<br>TE PROJECT NUMBER 3311<br>SHEET TITLE<br>BASEMENT<br>FLOOR PLAN<br>- OVERALL<br>SHEET NUMBER |