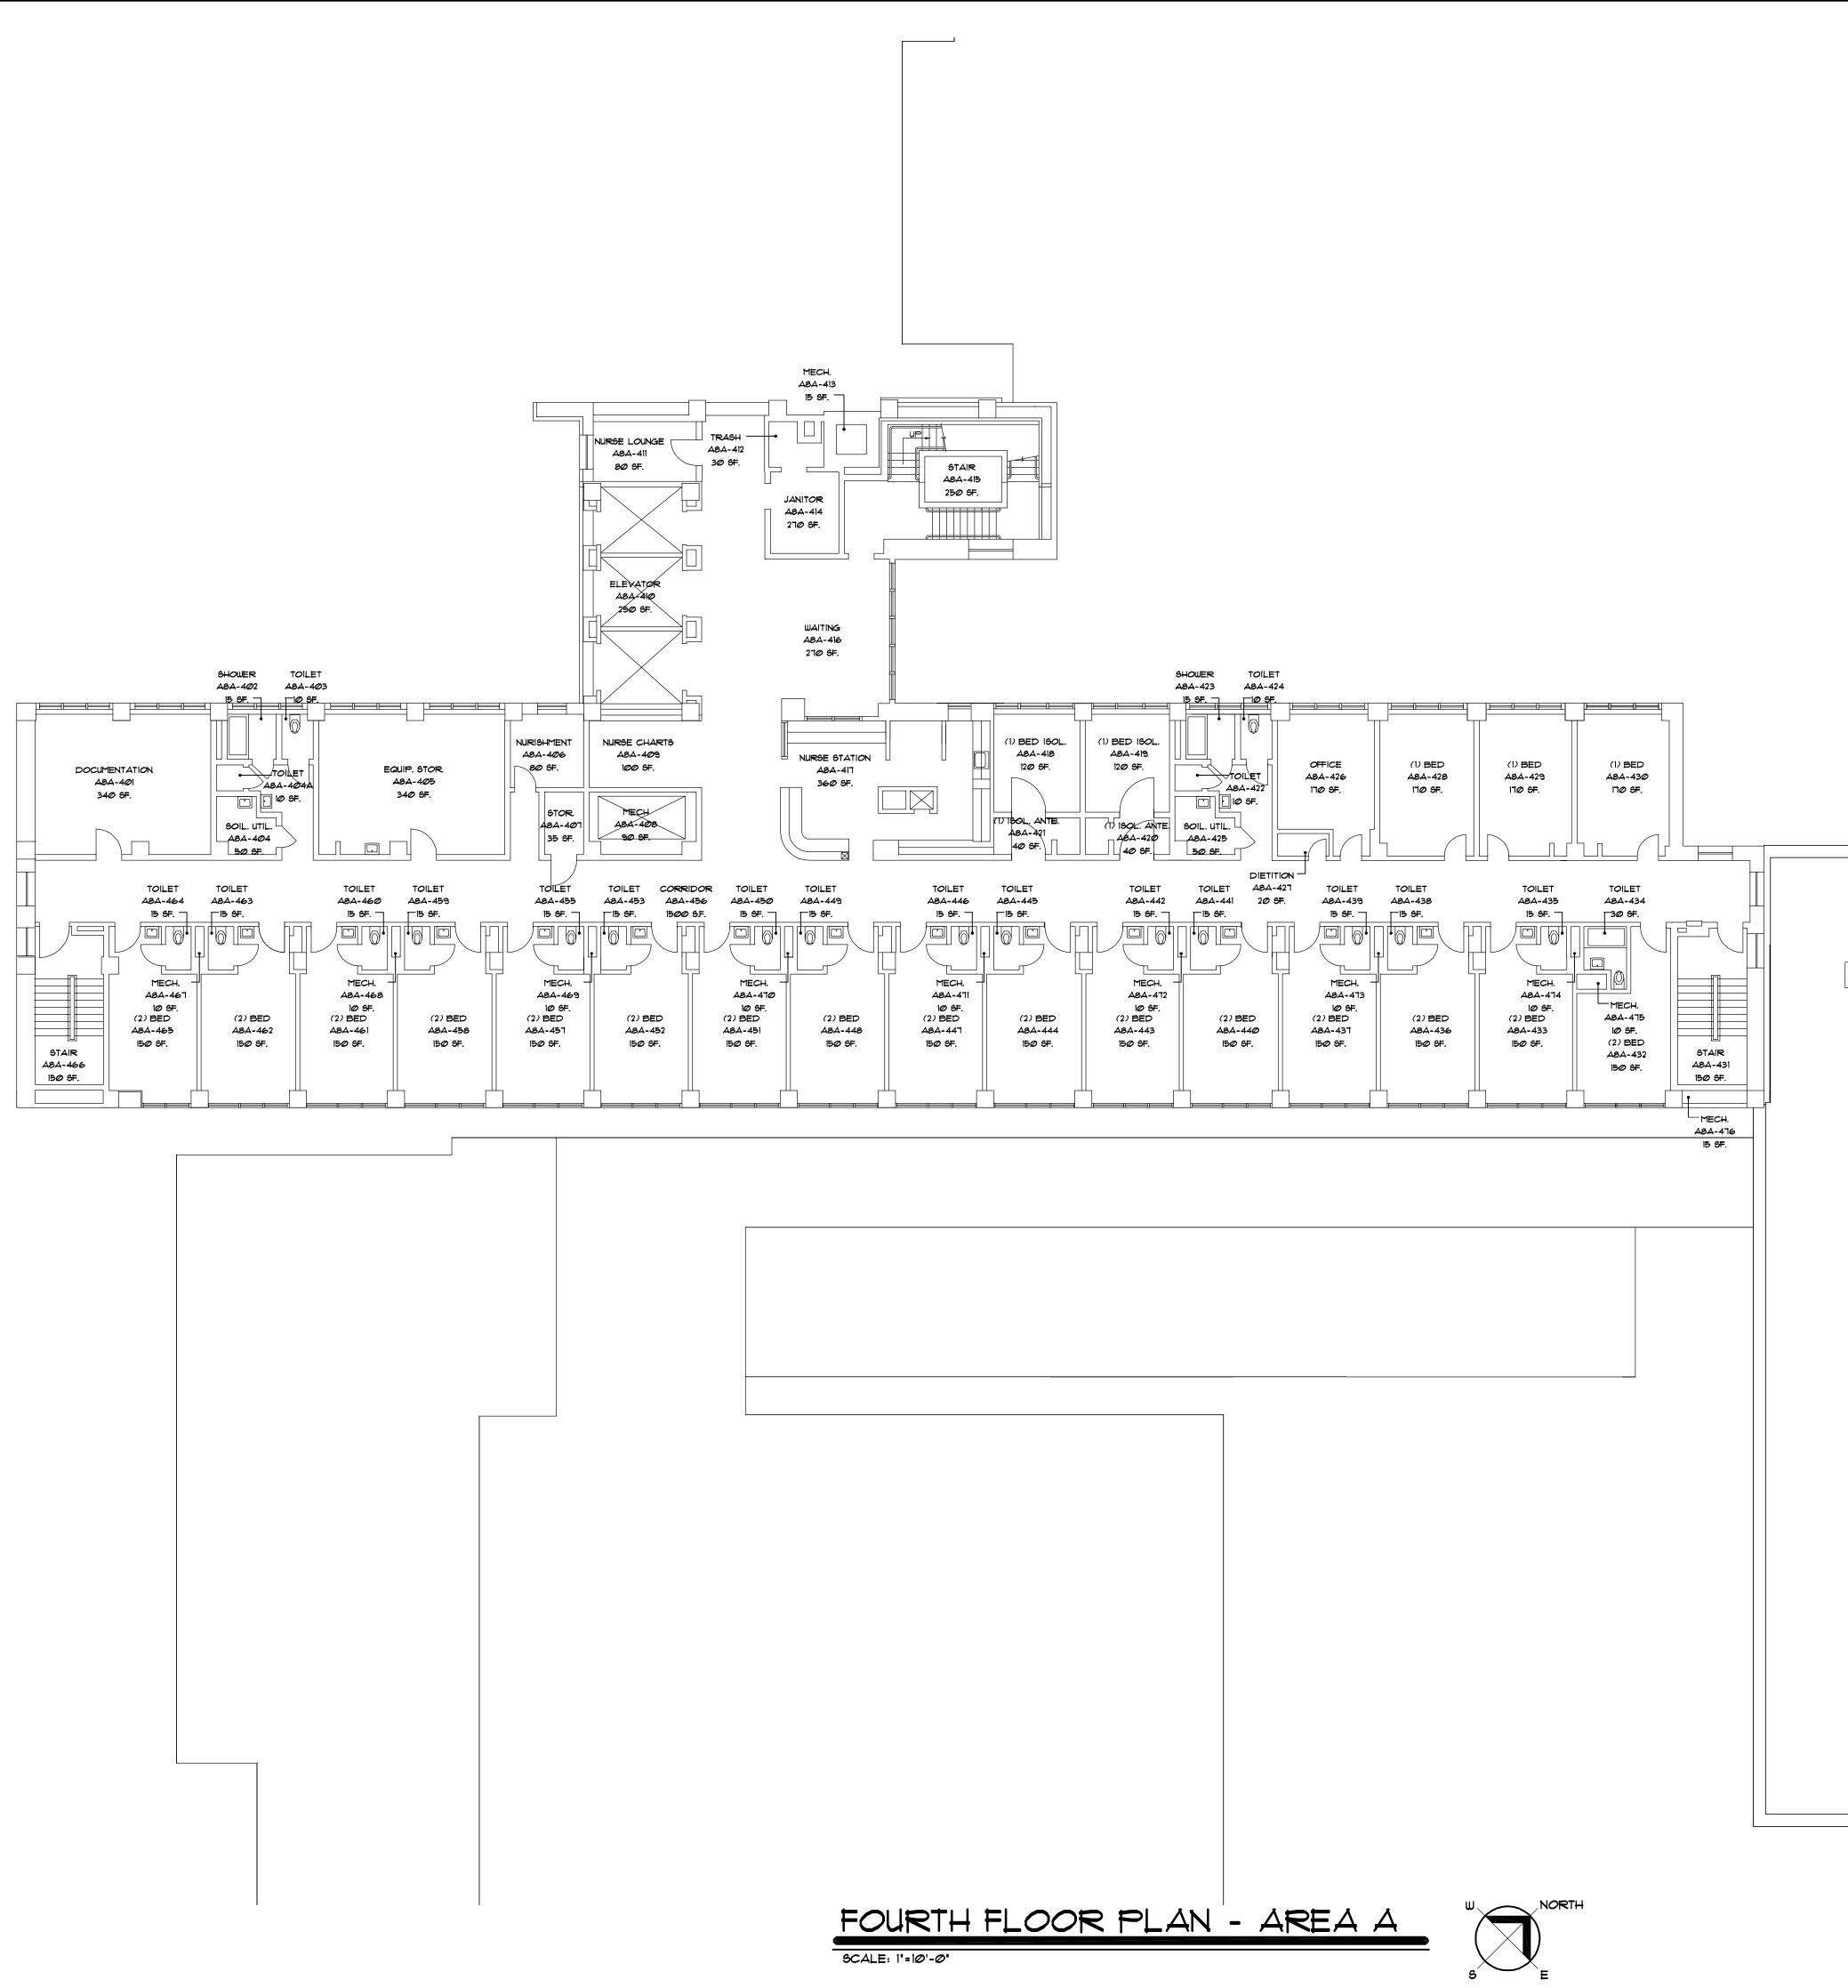

|   |  |                                                                                             | ST. LUKE'S HOSPITAL<br>LIFE SAFETT DRAWINGS                                                                                 | CHAMPLIN AVE. NEW HARTFORD, NEW YORK |
|---|--|---------------------------------------------------------------------------------------------|-----------------------------------------------------------------------------------------------------------------------------|--------------------------------------|
| α |  | J<br>J<br>J<br>J<br>J<br>J<br>J<br>J<br>J<br>J<br>J<br>J<br>J<br>J<br>J<br>J<br>J<br>J<br>J | REVISION<br>DATE<br>DRAWN BY<br>CHECKED BY<br>SCALE<br>TE PROJECT NUMBER<br>SHEET TITLE<br>FOURTH<br>FLOOR PLAN<br>- AREA A | 2 13501                              |