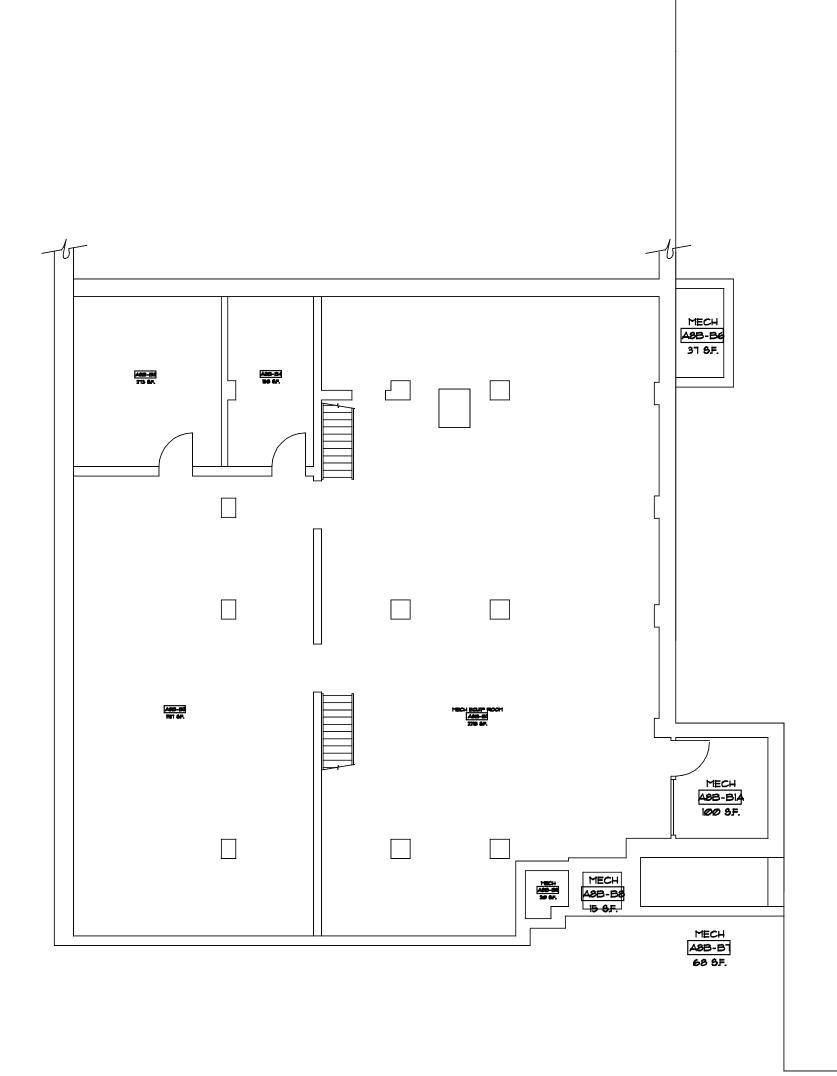

| ST. LUKE'S HOSPITAL<br>LIFE SAFETT DRAWINGS<br>champlin ave. New Hartord, New York                                                                                          |
|-----------------------------------------------------------------------------------------------------------------------------------------------------------------------------|
| Towne<br>Engineering<br>18 South Street<br>Iltica, New York 13501                                                                                                           |
| REVISION<br>DATE<br>DRAWN BY<br>CHECKED BY<br>SCALE AS NOTED<br>TE PROJECT NUMBER<br>SASMENT<br>FLOOR PLAN<br>- AREA A<br>SHEET NUMBER<br>BASMENT<br>FLOOR PLAN<br>- AREA A |