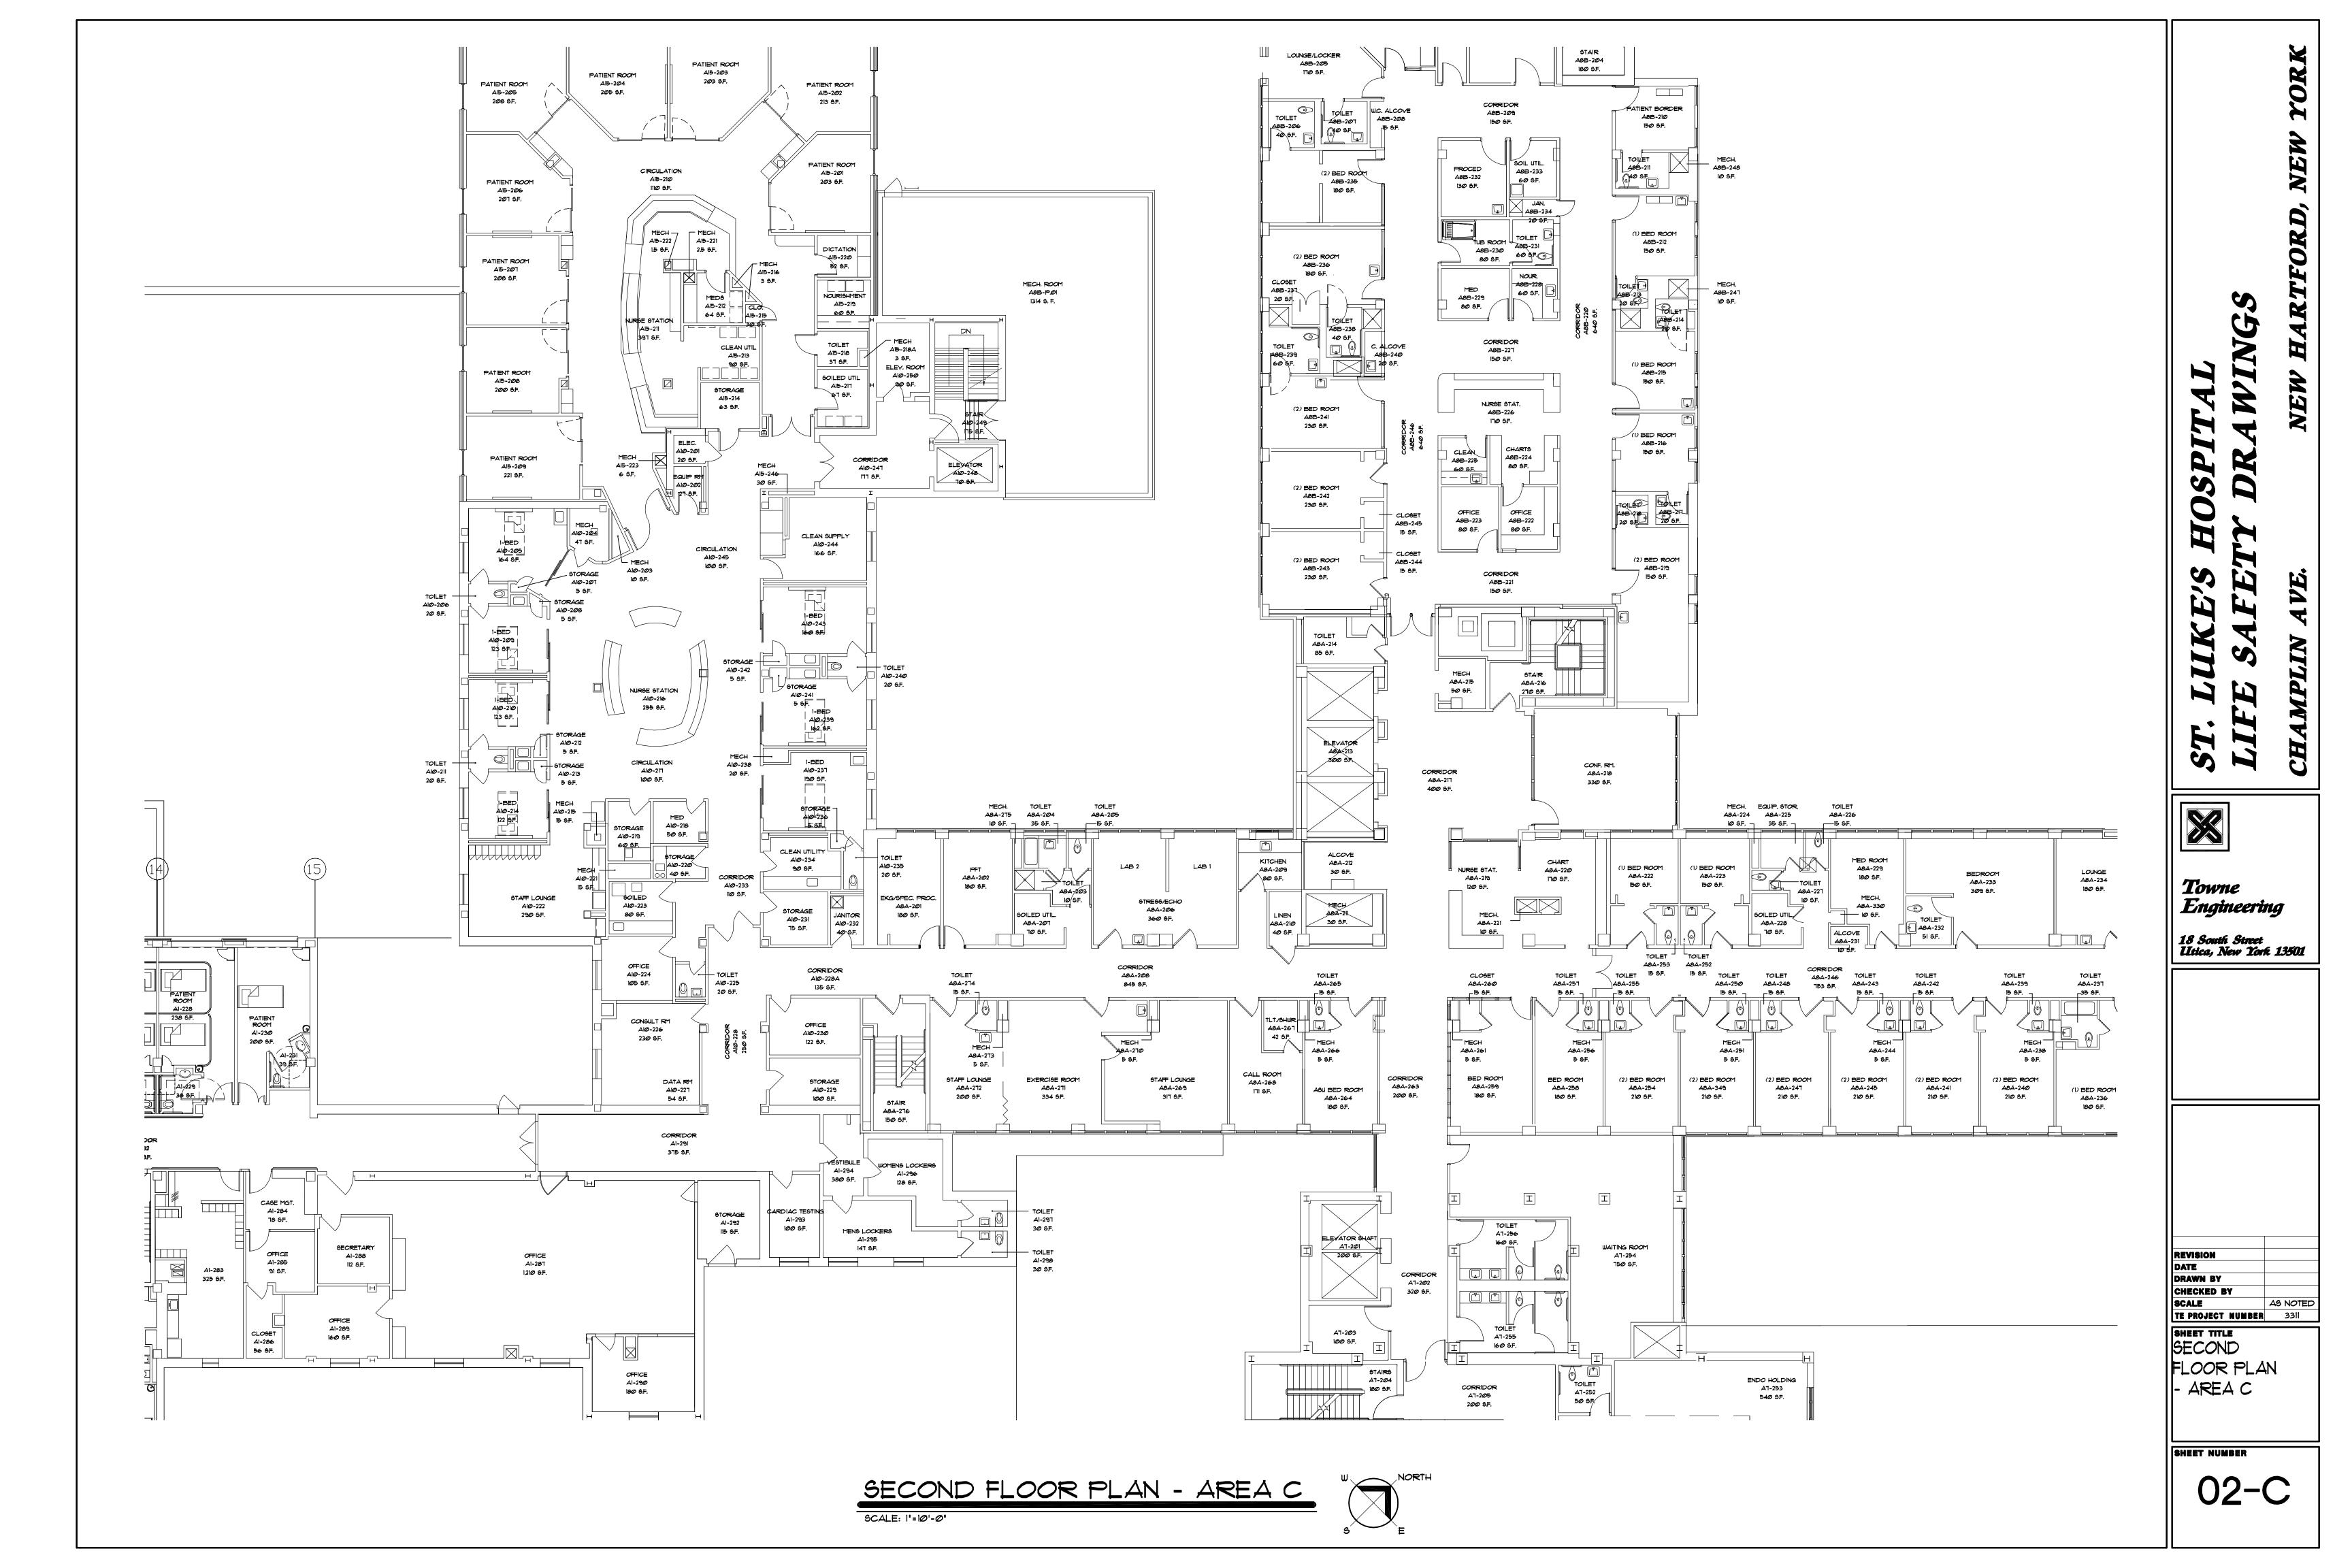

01-C

|  | ST. LUKE'S HOSPITAL   ST. LUKE'S HOSPITAL   LIFE SAFETY DRAWINGS   CHAMPLIN AVE. NEW HARTFORD, NEW YORK   Is South Street   Is South Street   Is South Street |
|--|---------------------------------------------------------------------------------------------------------------------------------------------------------------|
|  | REVISION<br>DATE<br>DRAWN BY<br>CHECKED BY<br>SCALE AS NOTED<br>TO POJECT NUMBER<br>SECOND<br>FLOOR PLAN<br>- AREA A<br>SHEET NUMBER<br>O2-A                  |