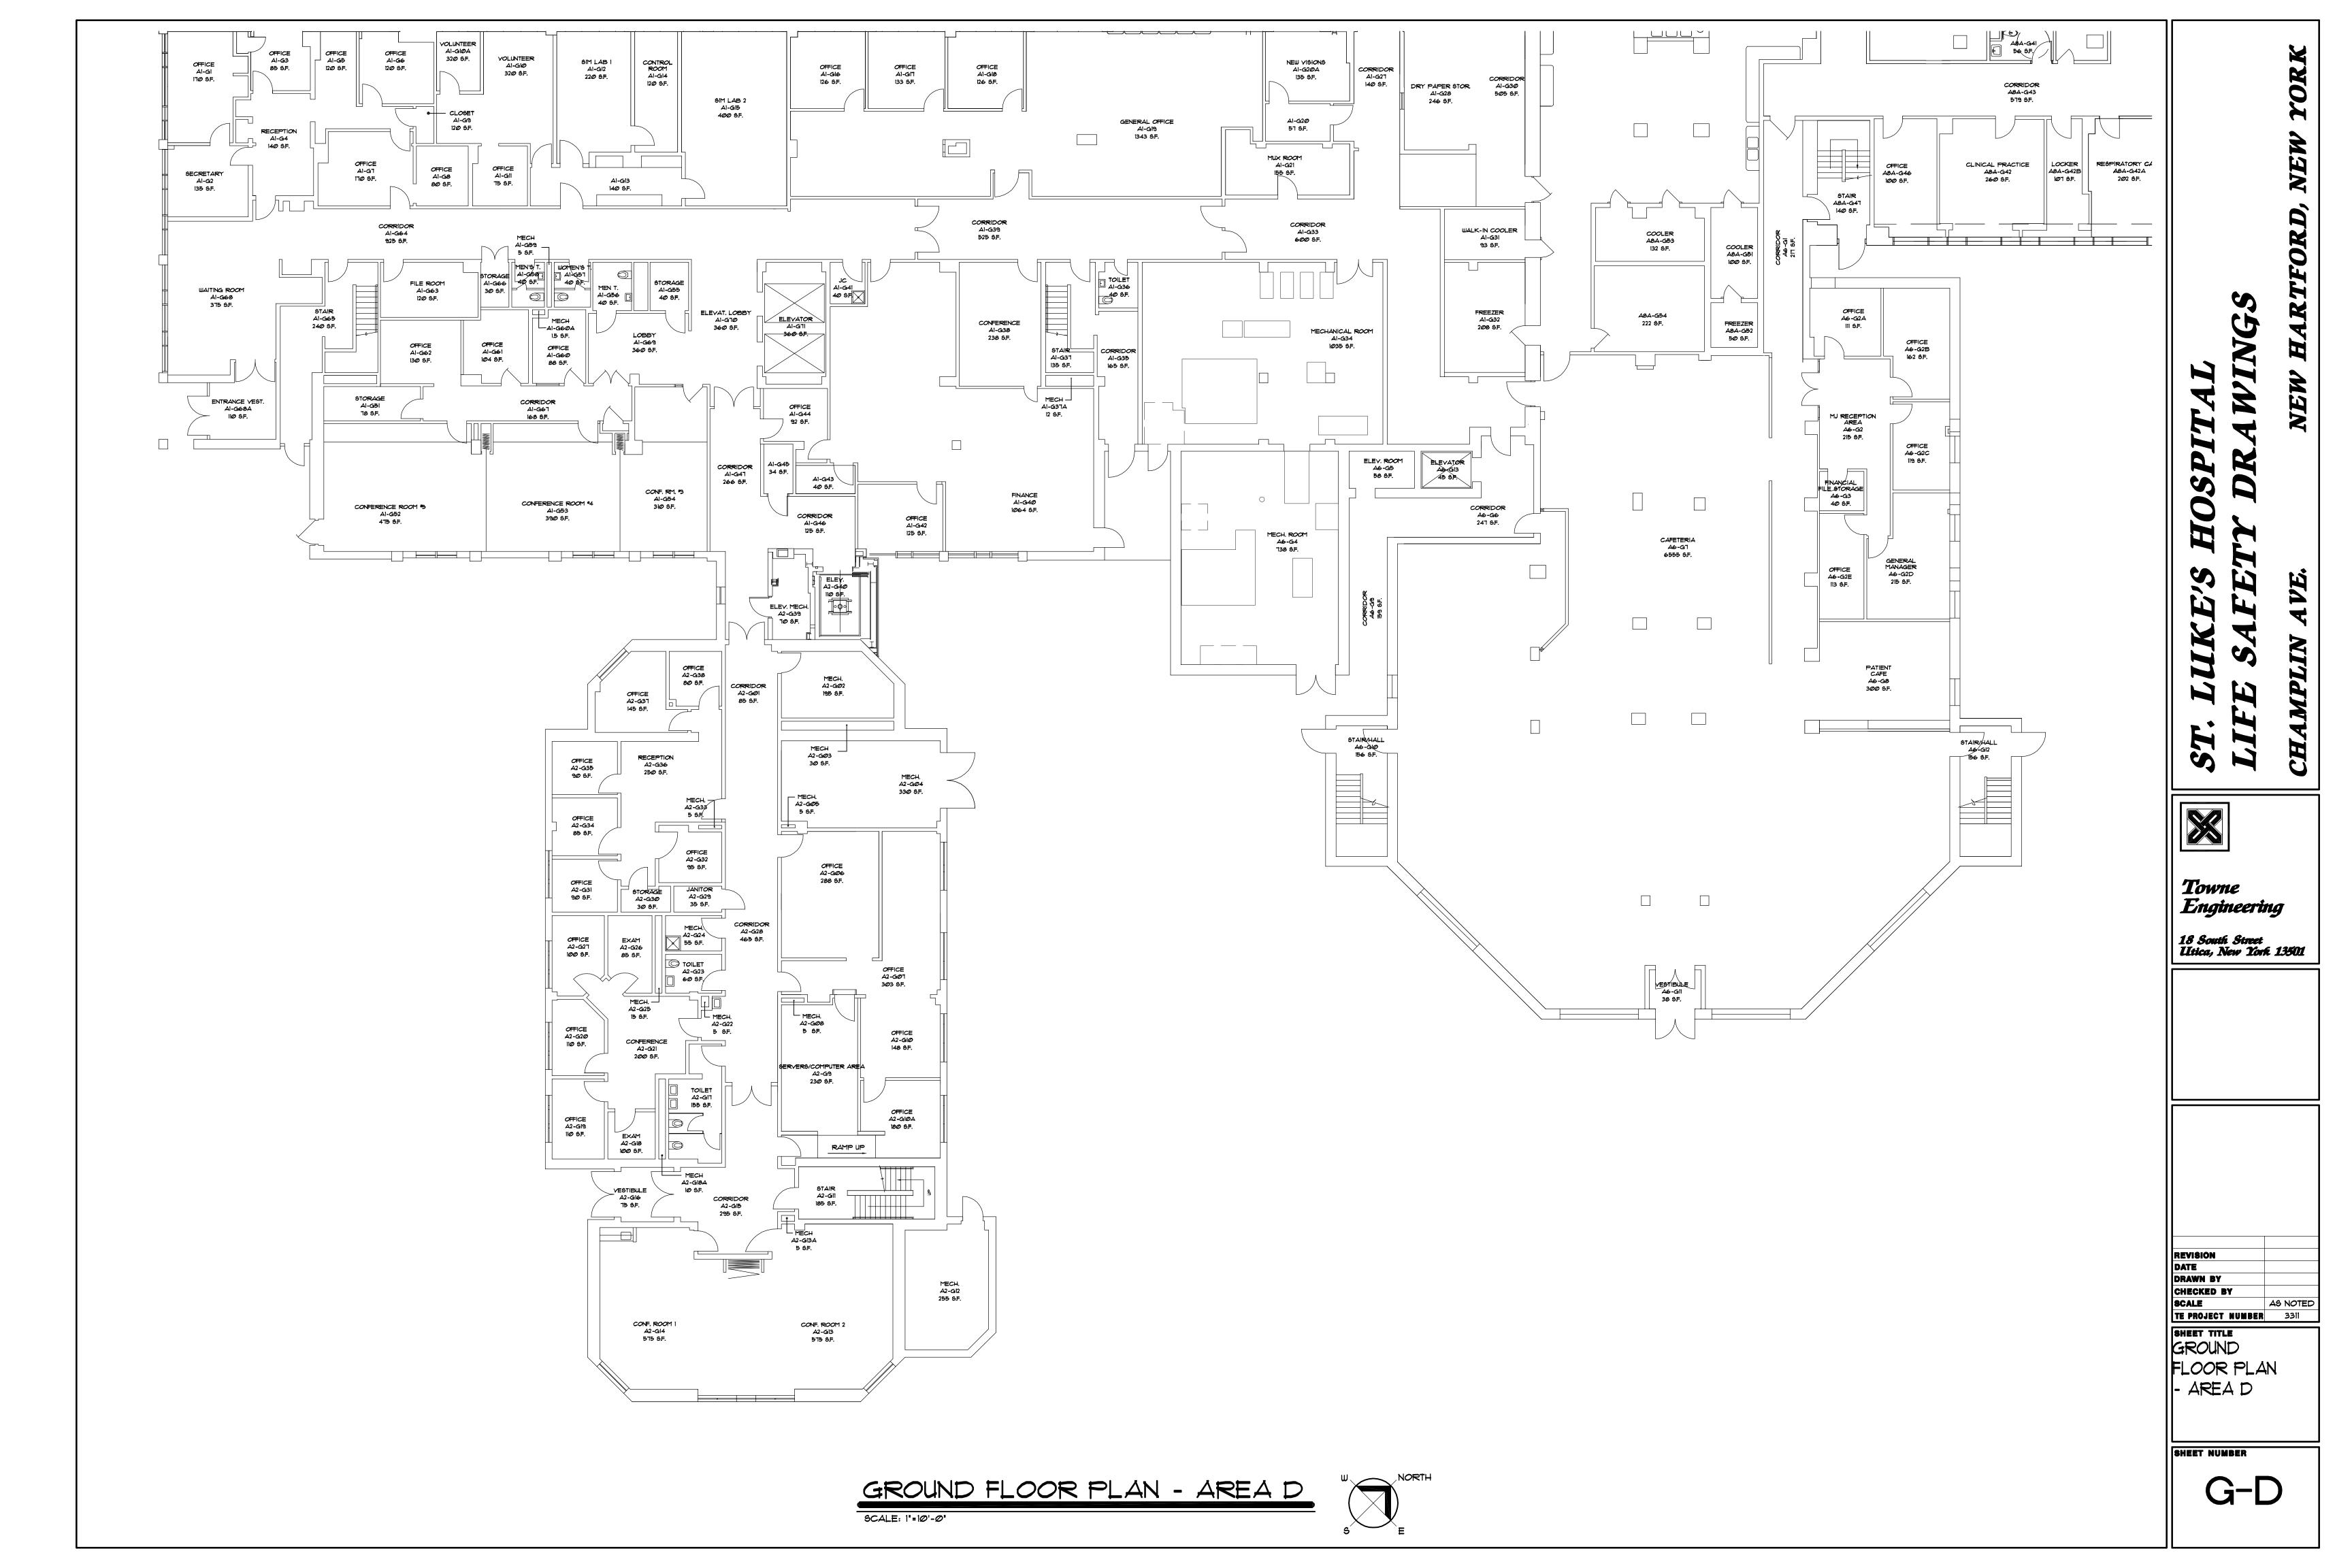

--------------------------------------------------------------------------------------------------------------------------------------------------------------|
| Towne<br>Engineering<br>18 South Street<br>Iltica, New York 13501                                                                                                           |
| REVISION<br>DATE<br>DRAWN BY<br>CHECKED BY<br>SCALE AS NOTED<br>TE PROJECT NUMBER<br>SASMENT<br>FLOOR PLAN<br>- AREA A<br>SHEET NUMBER<br>BASMENT<br>FLOOR PLAN<br>- AREA A |



|  | whe<br>me<br>me<br>meering<br>whi Street<br>New York 13501    |
|--|---------------------------------------------------------------|
|  | AS NOTED<br>CT NUMBER 3311<br>TILE<br>MENT<br>PR PLAN<br>EA B |
|  | B-B                                                           |























01-C









|  | ST. LUKE'S HOSPITAL   ST. LUKE'S HOSPITAL   LIFE SAFETY DRAWINGS   CHAMPLIN AVE. NEW HARTFORD, NEW YORK   Is South Street   Is South Street   Is South Street |
|--|---------------------------------------------------------------------------------------------------------------------------------------------------------------|
|  | REVISION<br>DATE<br>DRAWN BY<br>CHECKED BY<br>SCALE AS NOTED<br>TO POJECT NUMBER<br>SECOND<br>FLOOR PLAN<br>- AREA A<br>SHEET NUMBER<br>O2-A                  |

















|  | ST. LUKE'S HOSPITAL<br>LIFE SAFETY DRAWINGS<br>CHAMPLIN AVE. NEW HARTFORD, NEW YORK