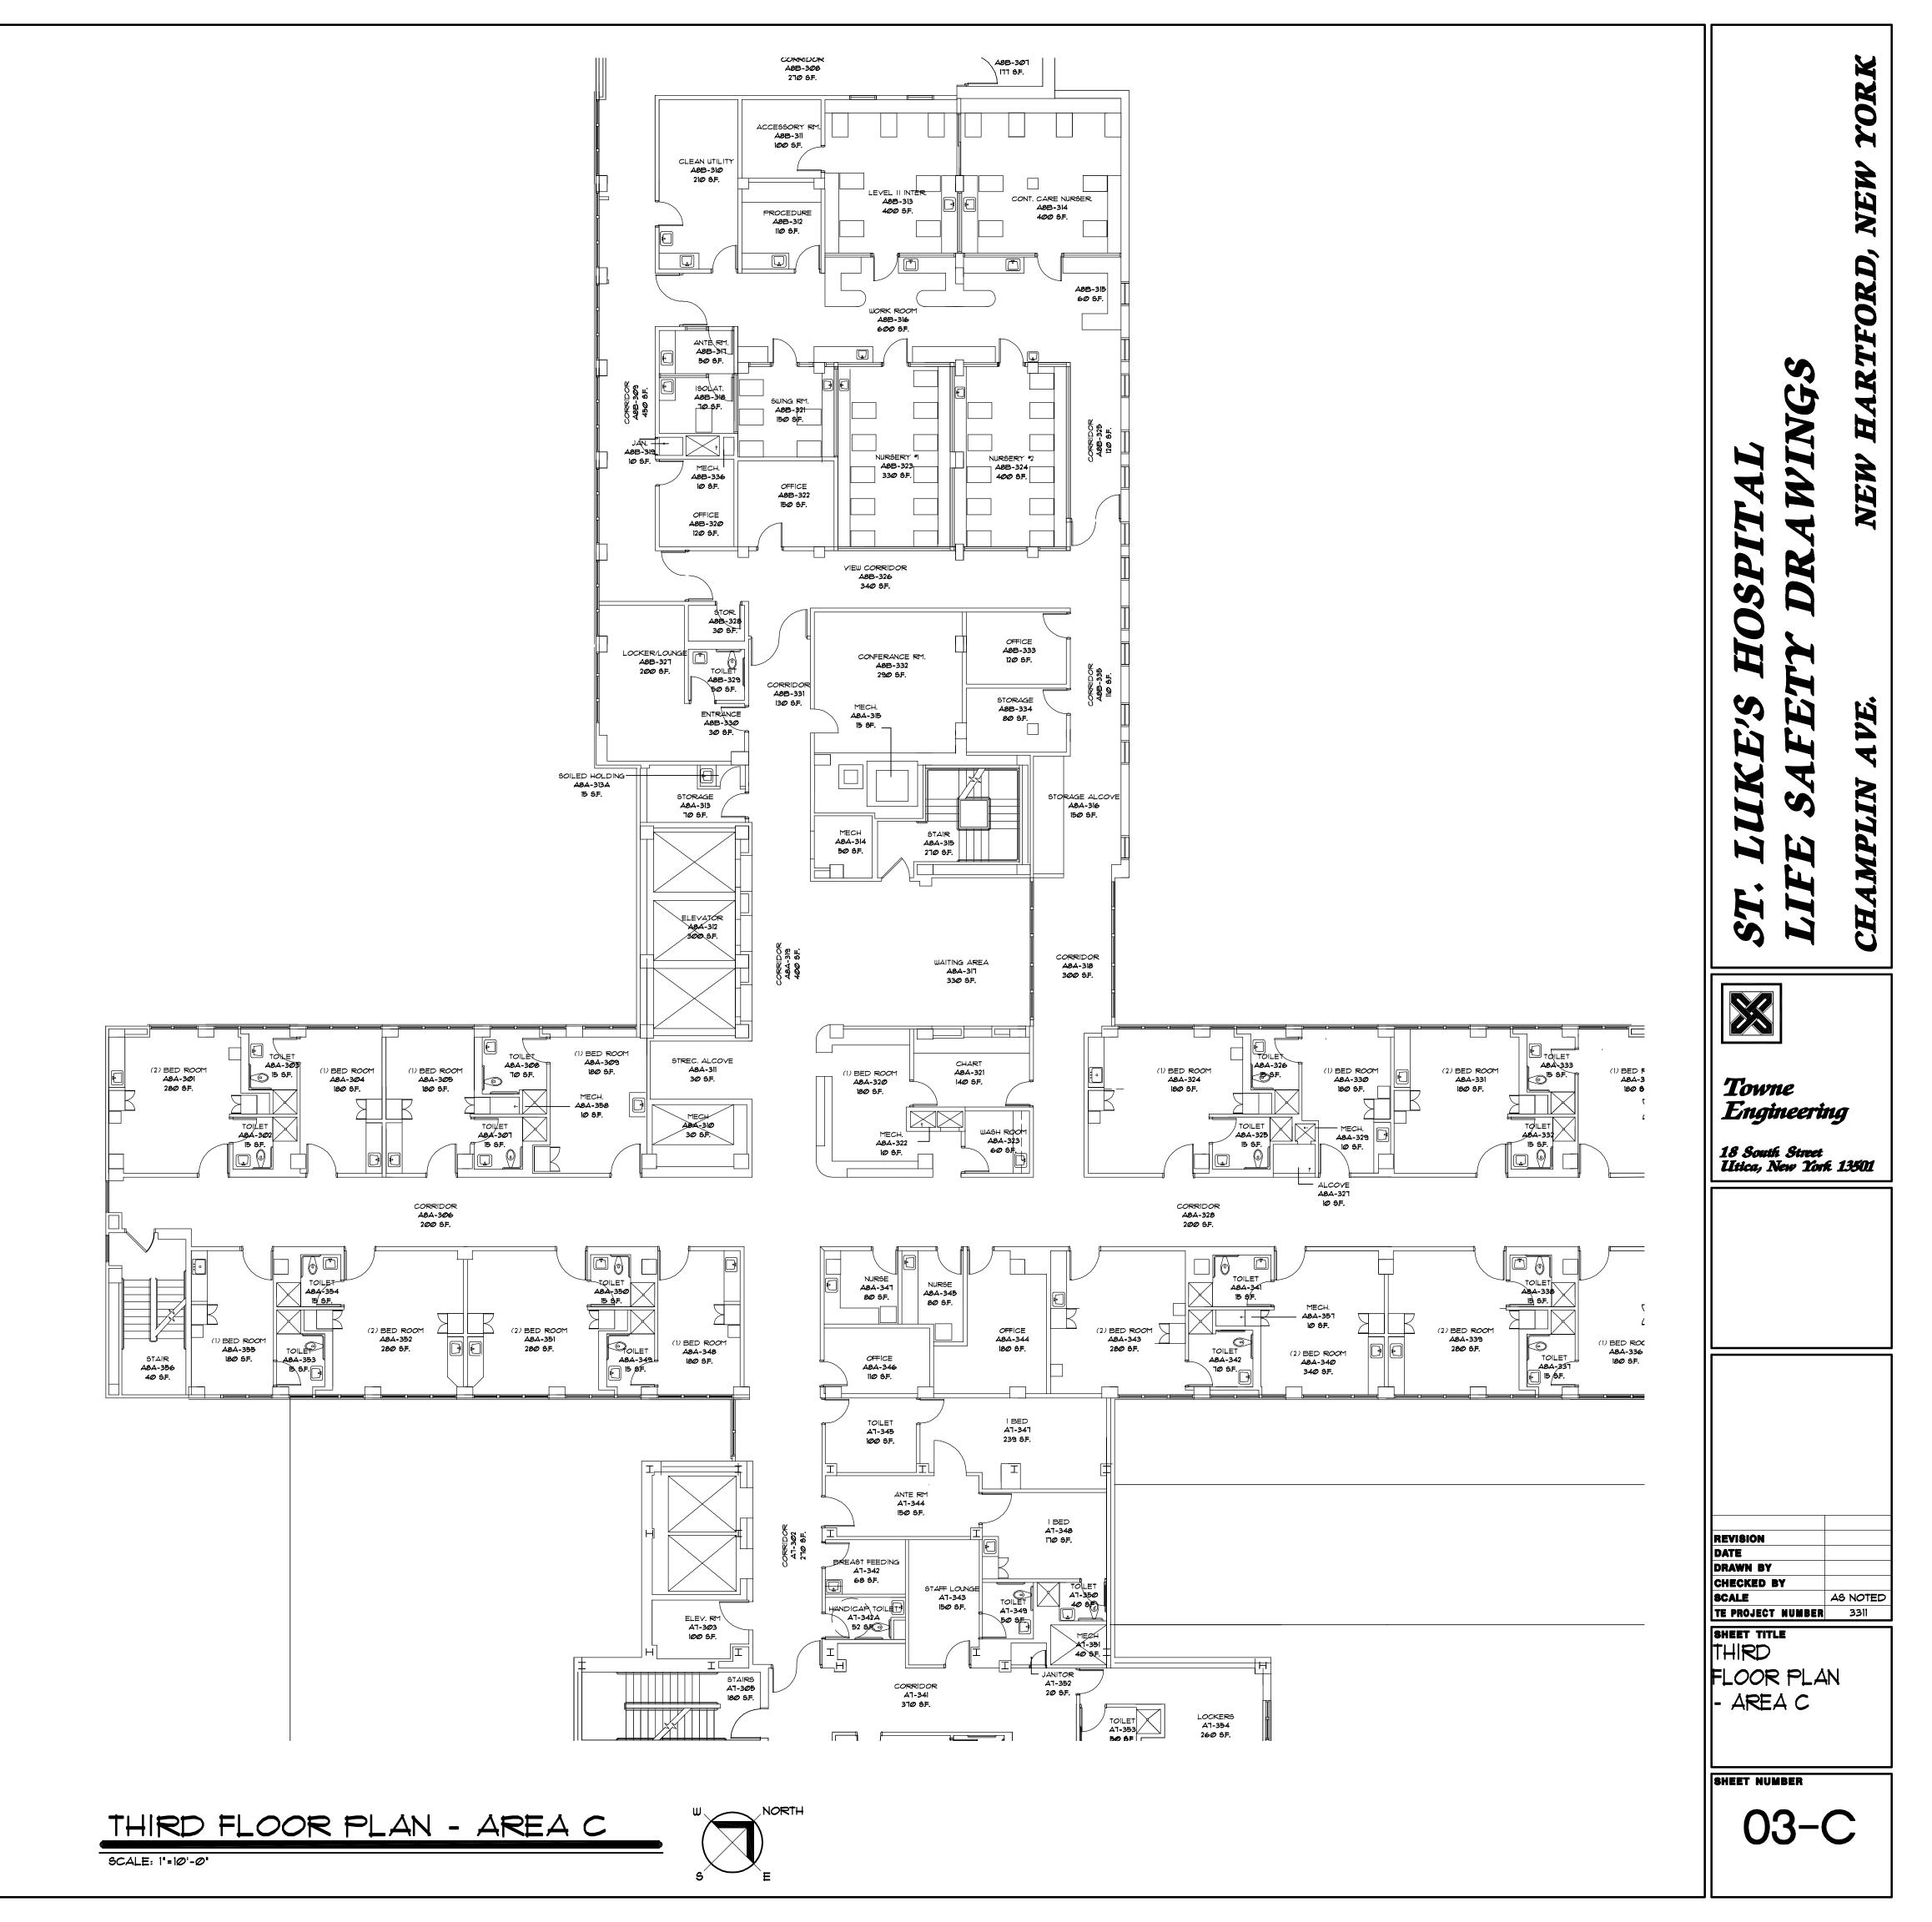

01-C

|  | ST. LUKE'S HOSPITAL   ST. LUKE'S HOSPITAL   LIFE SAFETY DRAWINGS   CHAMPLIN AVE. NEW HARTFORD, NEW YORK   Is South Street   Is South Street   Is South Street |
|--|---------------------------------------------------------------------------------------------------------------------------------------------------------------|
|  | REVISION<br>DATE<br>DRAWN BY<br>CHECKED BY<br>SCALE AS NOTED<br>TO POJECT NUMBER<br>SECOND<br>FLOOR PLAN<br>- AREA A<br>SHEET NUMBER<br>O2-A                  |