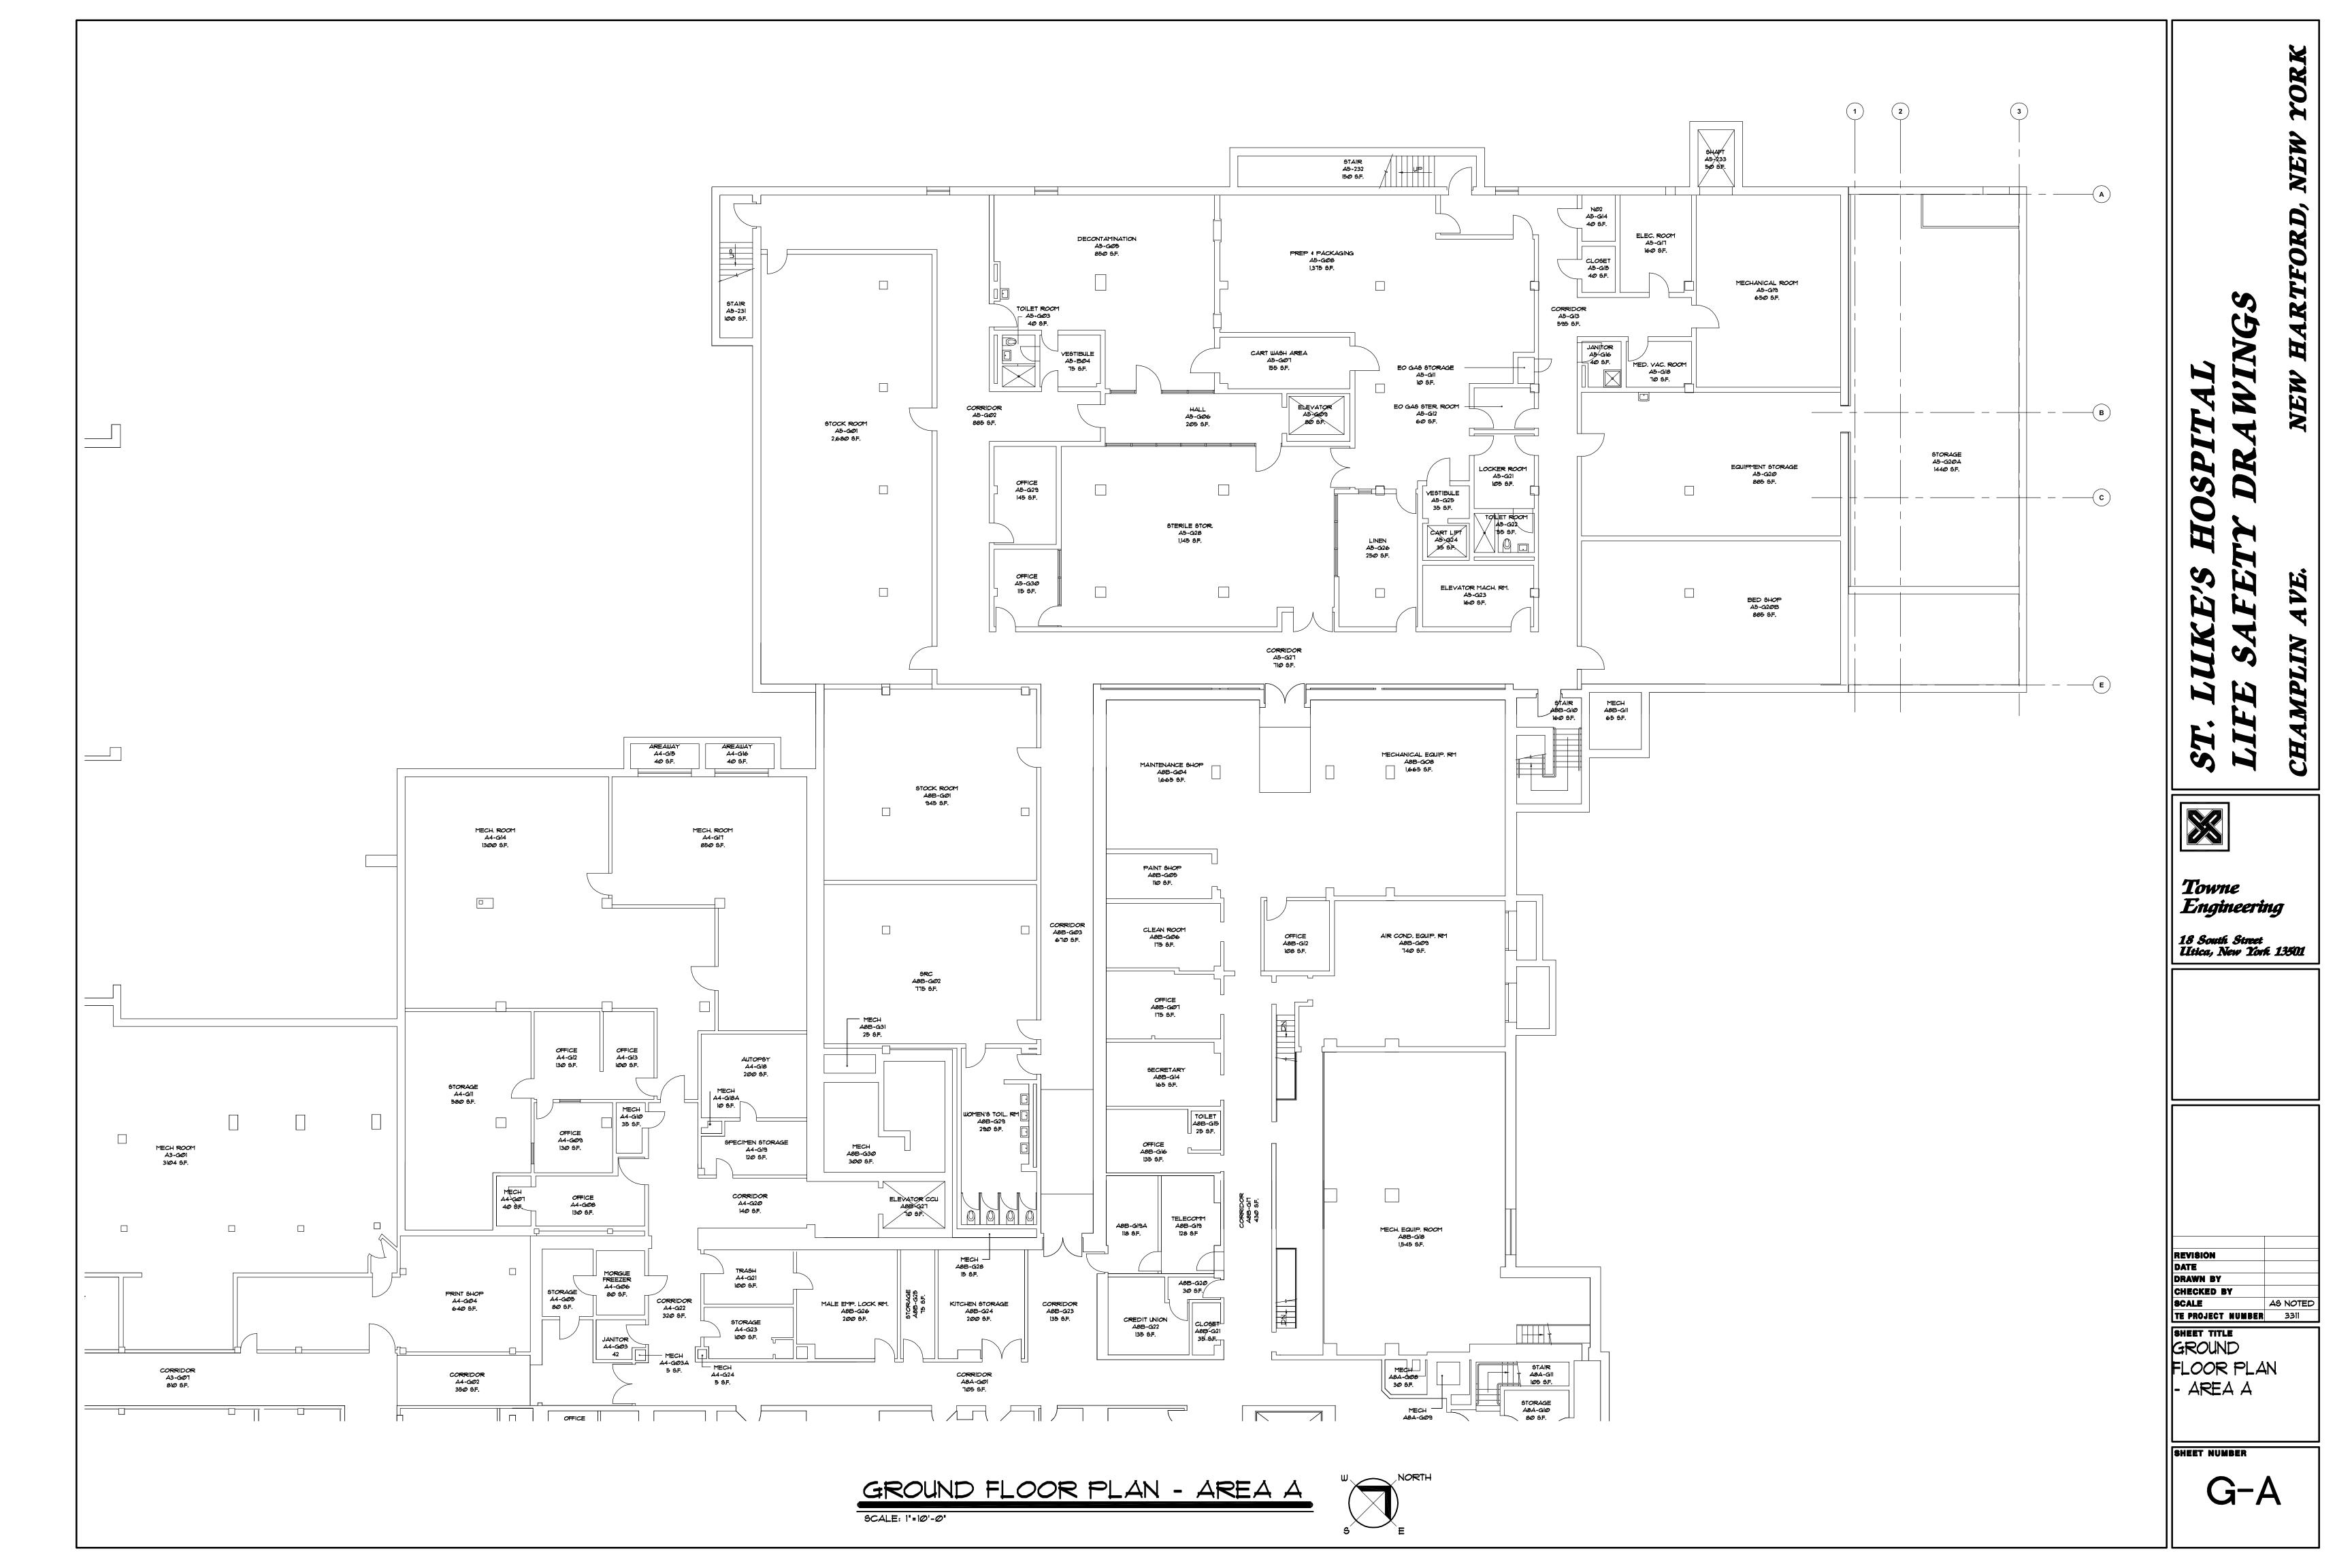

| ST. LUKE'S HOSPITAL<br>LIFE SAFETT DRAWINGS<br>champlin ave. New Hartord, New York                                                                                          |
|-----------------------------------------------------------------------------------------------------------------------------------------------------------------------------|
| Towne<br>Engineering<br>18 South Street<br>Iltica, New York 13501                                                                                                           |
| REVISION<br>DATE<br>DRAWN BY<br>CHECKED BY<br>SCALE AS NOTED<br>TE PROJECT NUMBER<br>SASMENT<br>FLOOR PLAN<br>- AREA A<br>SHEET NUMBER<br>BASMENT<br>FLOOR PLAN<br>- AREA A |