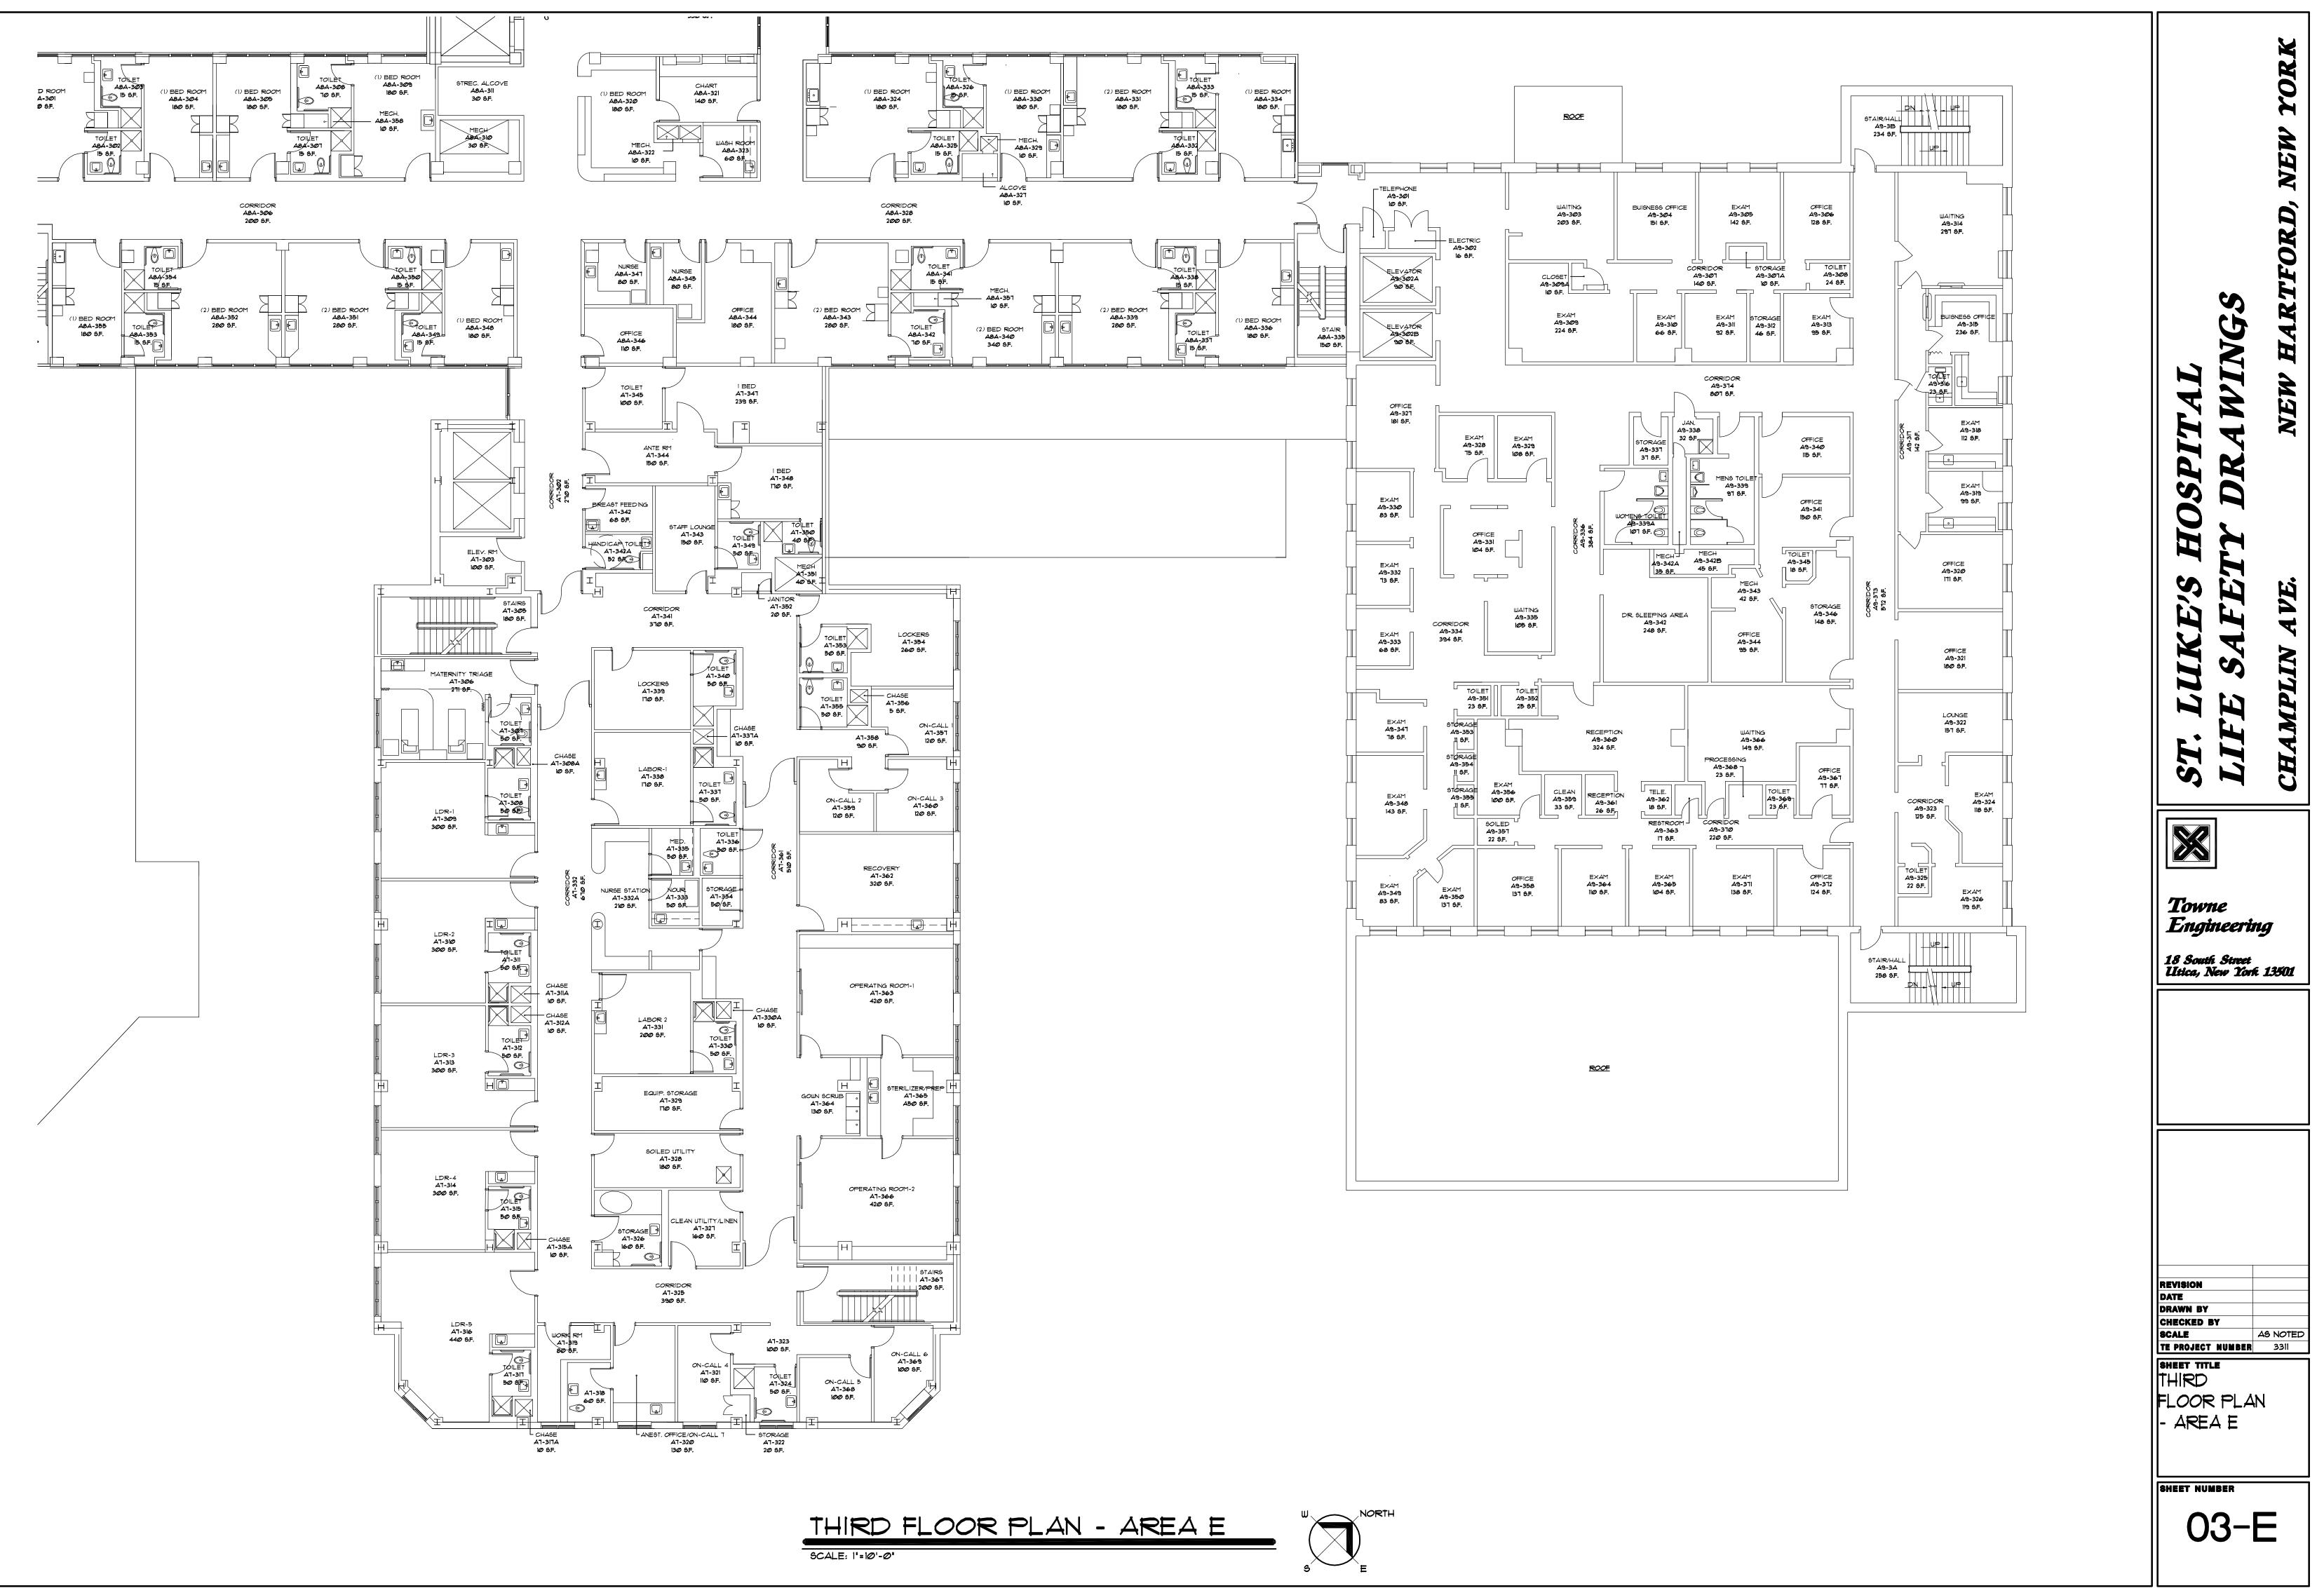

| ST. LUKE'S HOSPITAL<br>ST. LUKE'S HOSPITAL<br>LIFE SAFETY DRAWINGS<br>CHAMPLIN AVE. NEW HARTFORD, NEW YORK |
|------------------------------------------------------------------------------------------------------------|
| Is South Street<br>Litica, New York 13501                                                                  |