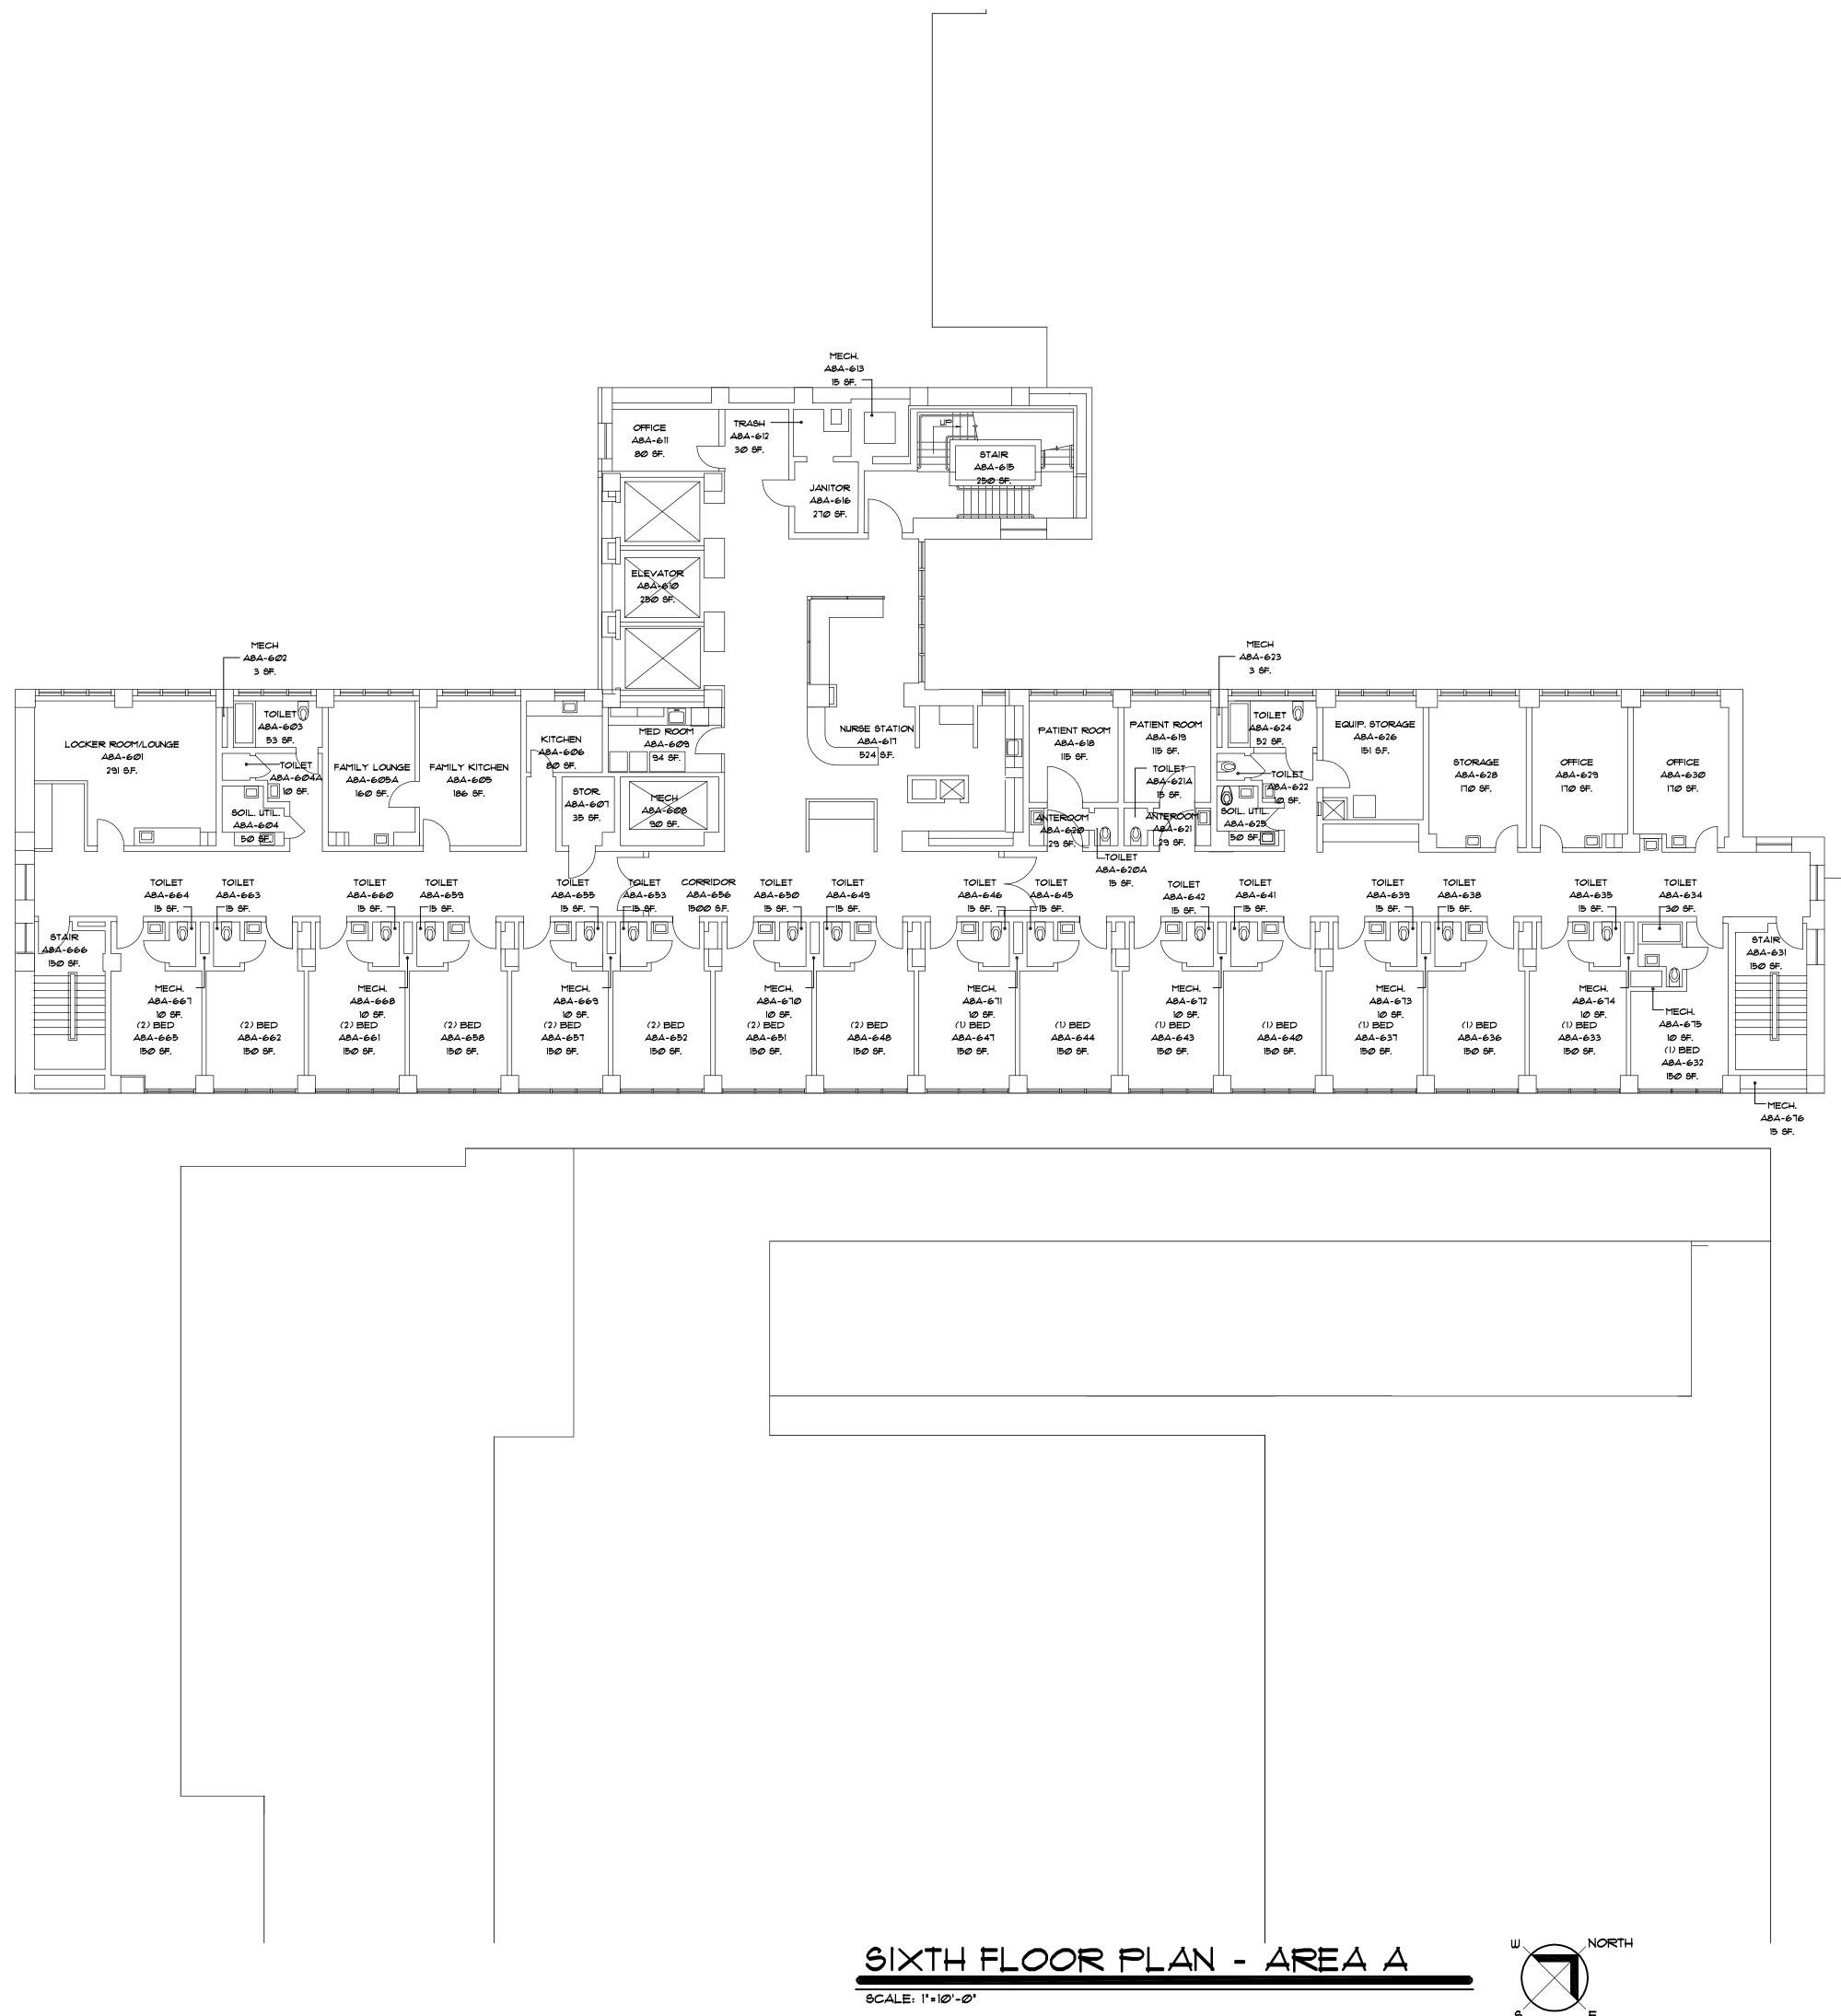

| ST. LUKE'S HOSPITAL<br>LIFE SAFETY DRAWINGS<br>CHAMPLIN AVE. NEW HARTFORD, NEW TORK                                                                                 |
|---------------------------------------------------------------------------------------------------------------------------------------------------------------------|
| Towne   Engineering   18 South Street   Utica, New York 13501                                                                                                       |
| REVISION<br>DATE<br>DRAWN BY<br>CHECKED BY<br>SCALE AG NOTED<br>TE PROJECT NUMBER<br>3311<br>SHEET TITLE<br>GIXTH<br>FLOOR PLAN<br>- OVERALL<br>SHEET NUMBER<br>666 |