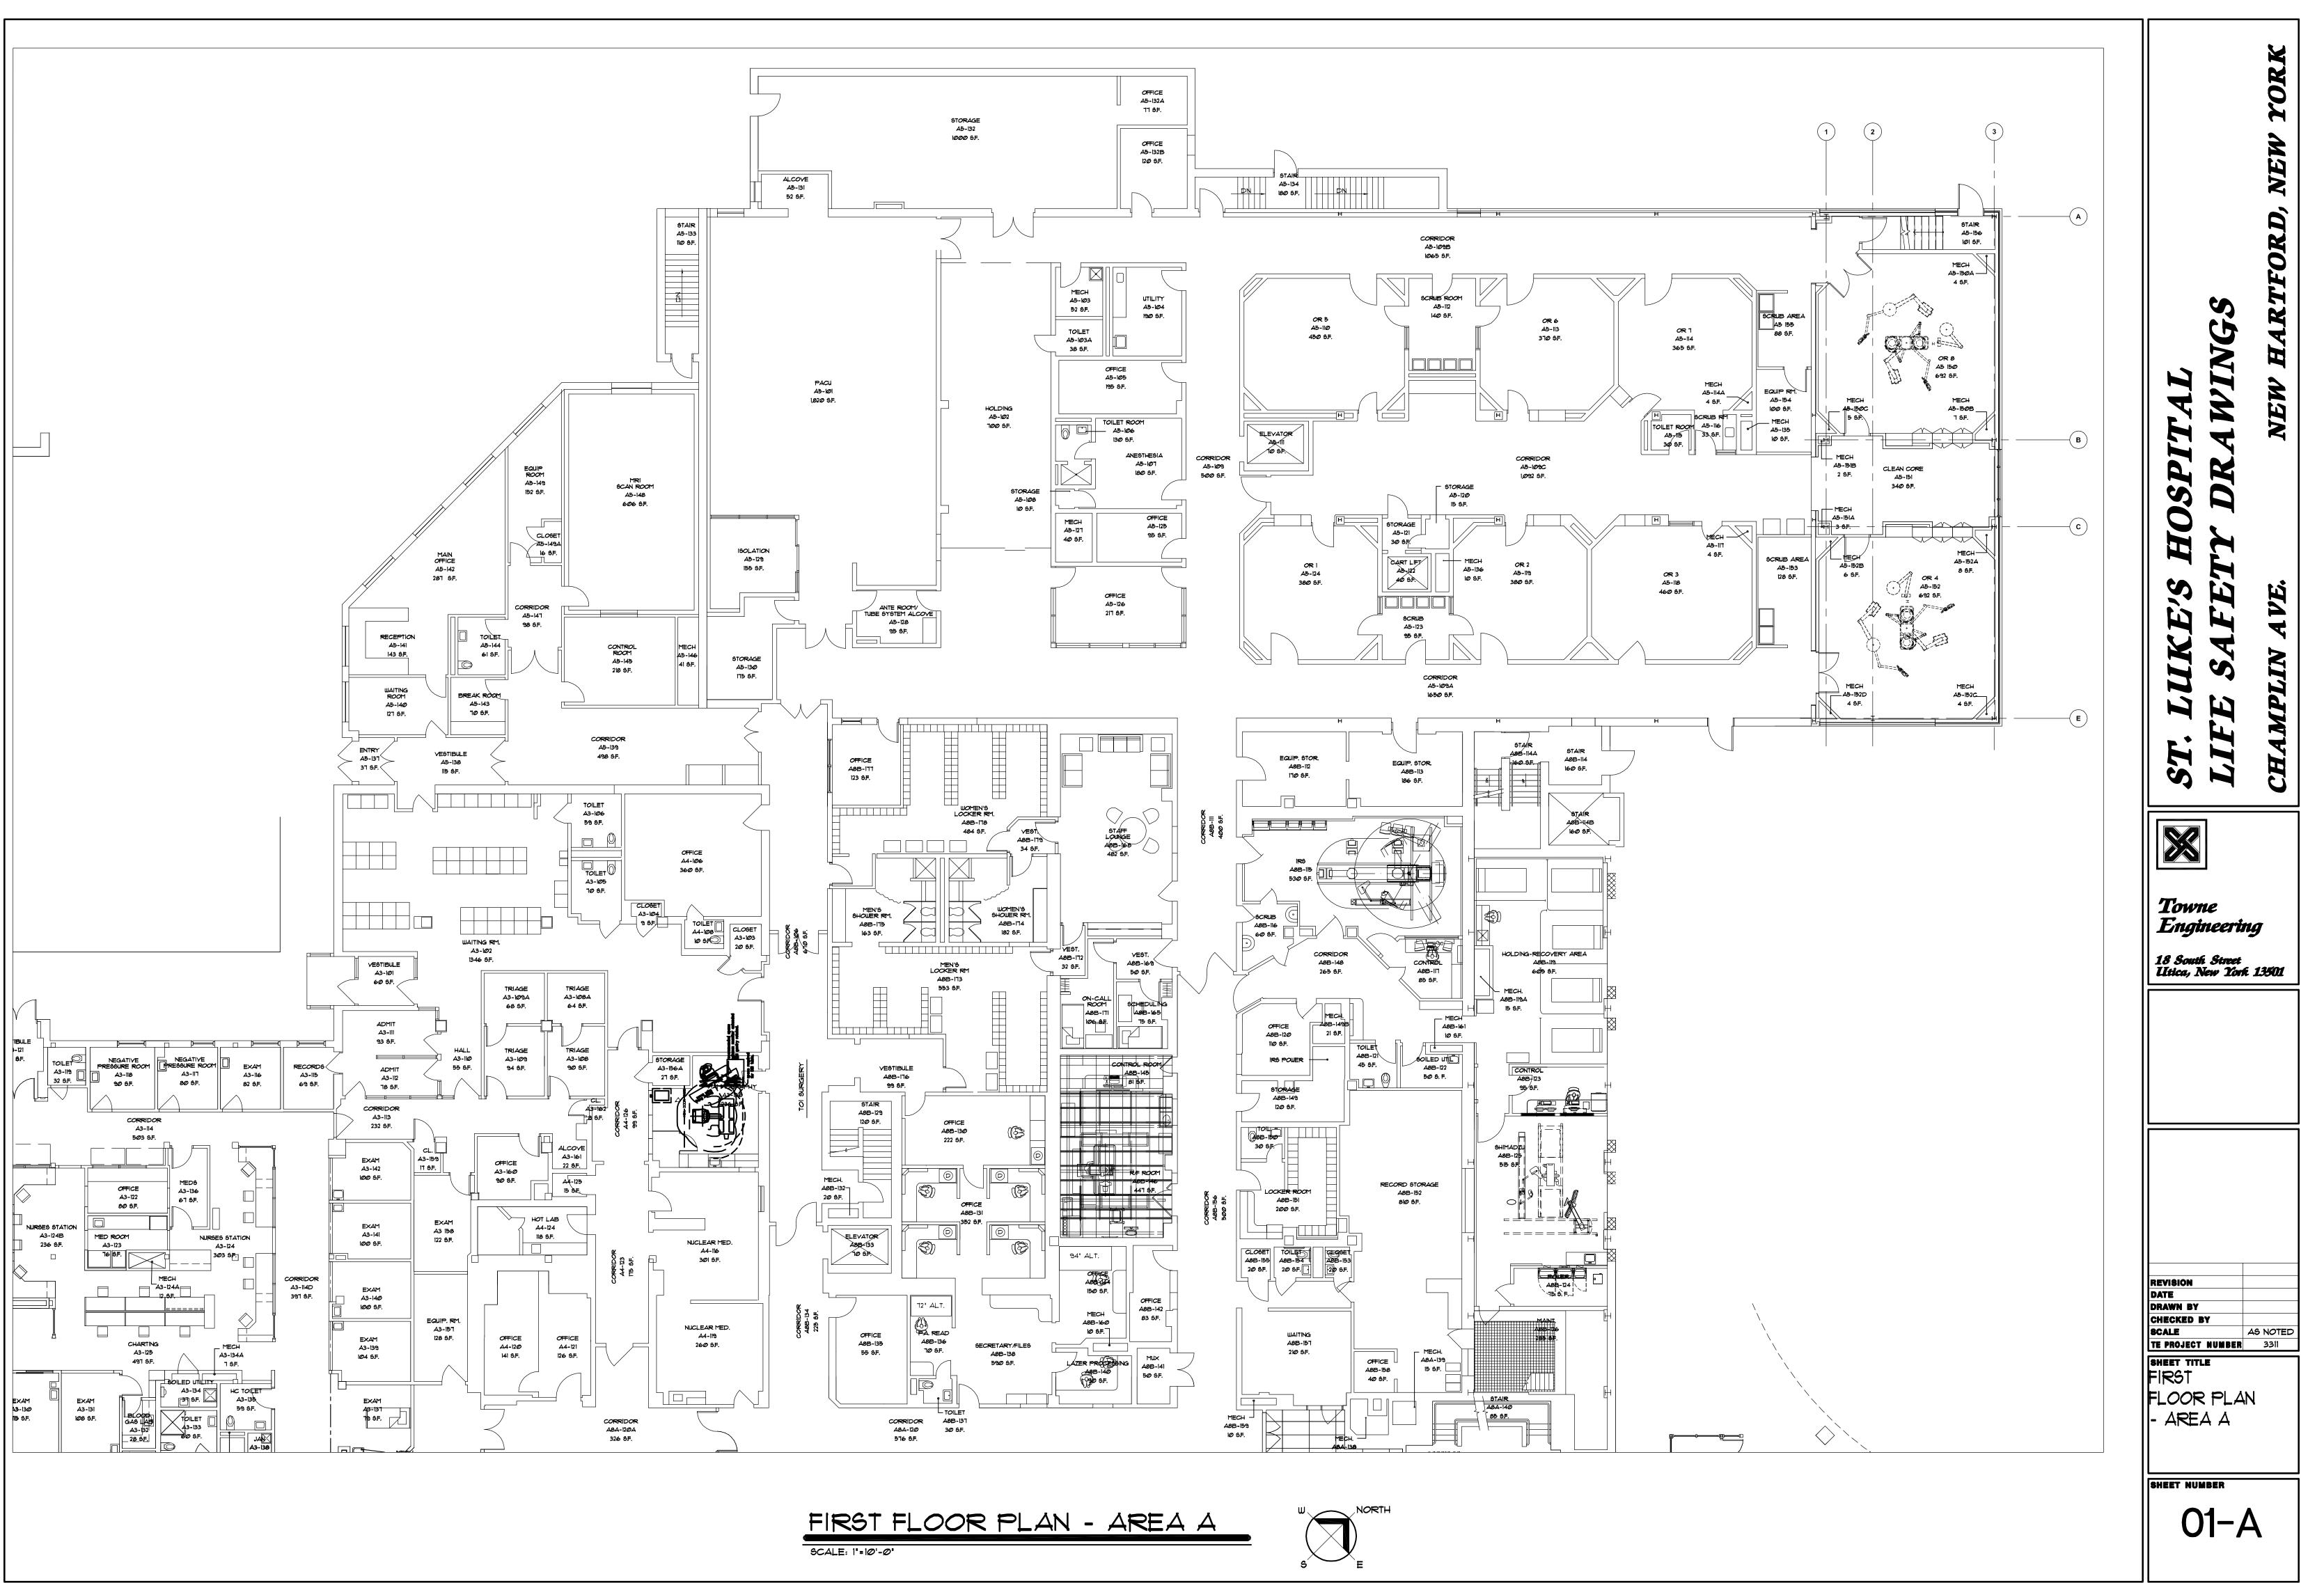

| ST. LUKE'S HOSPITAL<br>LIFE SAFETT DRAWINGS<br>champlin ave. New Hartord, New York                                                                                          |
|-----------------------------------------------------------------------------------------------------------------------------------------------------------------------------|
| Towne<br>Engineering<br>18 South Street<br>Iltica, New York 13501                                                                                                           |
| REVISION<br>DATE<br>DRAWN BY<br>CHECKED BY<br>SCALE AS NOTED<br>TE PROJECT NUMBER<br>SASMENT<br>FLOOR PLAN<br>- AREA A<br>SHEET NUMBER<br>BASMENT<br>FLOOR PLAN<br>- AREA A |